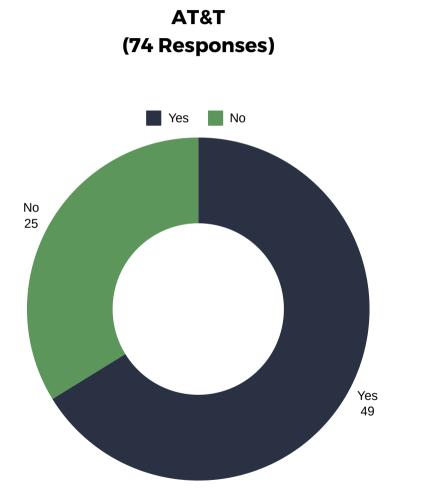

### Have the solutions improved your cell quality? Question is conditional to previous question