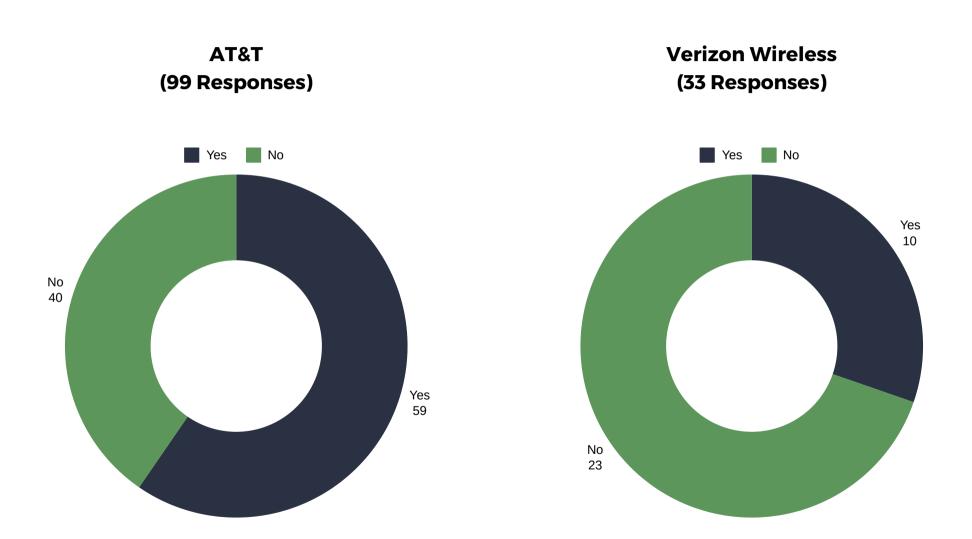

# Do you have any indoor solutions (cell service extenders, boosters, or other equipment) currently?