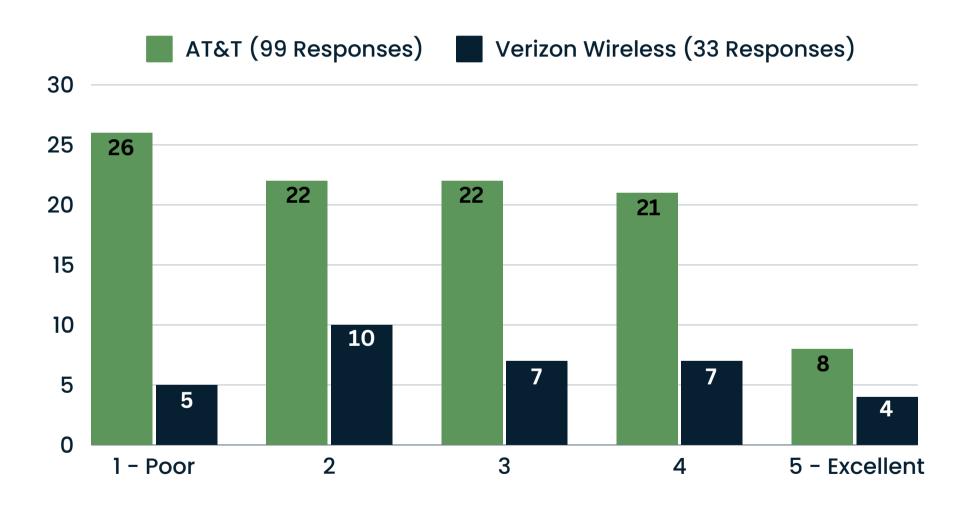

#### **Quality of Cellular Service Inside Resident's Homes**



#### **Quality of Cellular Service Outside Resident's Homes**



# Do you have any indoor solutions (cell service extenders, boosters, or other equipment) currently?



### Have the solutions improved your cell quality? Question is conditional to previous question



### Do you use Wi-Fi calling to supplement cellular service?



## Is Wi-Fi calling reliable at your address? Question is conditional to previous question

**Verizon Wireless** AT&T (72 Responses) (25 Responses) No No No 30 No 12 Yes 13 Yes 42

## Do you rely on Wi-Fi calling so much that a power outage makes you unable to call?

**Question is conditional to previous question** 





**Verizon Wireless**