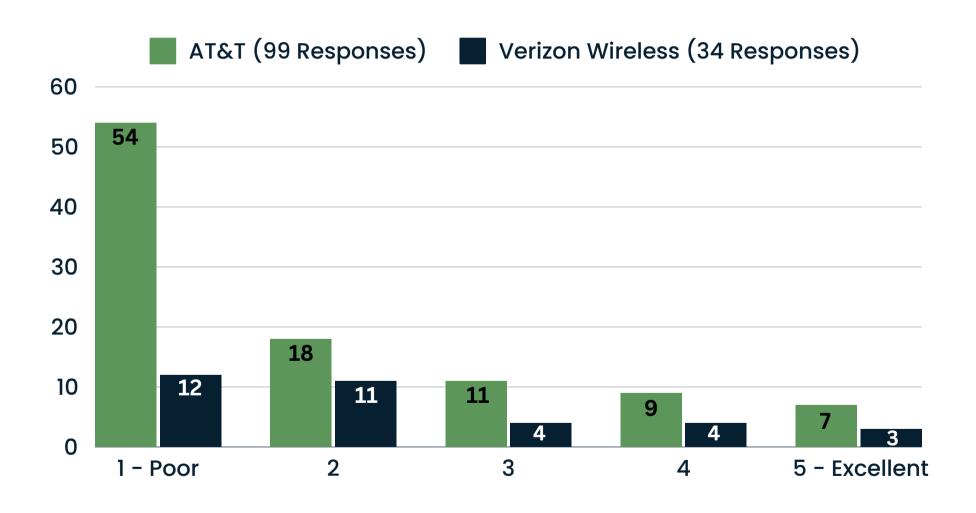

#### **Quality of Cellular Service Inside Resident's Homes**



#### **Quality of Cellular Service Outside Resident's Homes**



# Do you have any indoor solutions (cell service extenders, boosters, or other equipment) currently?



### Have the solutions improved your cell quality? Question is conditional to previous question



### Do you use Wi-Fi calling to supplement cellular service?



## Is Wi-Fi calling reliable at your address? Question is conditional to previous question

**Verizon Wireless** AT&T (72 Responses) (25 Responses) No No No 30 No 12 Yes 13 Yes 42

## Do you rely on Wi-Fi calling so much that a power outage makes you unable to call?

**Question is conditional to previous question** 





**Verizon Wireless**