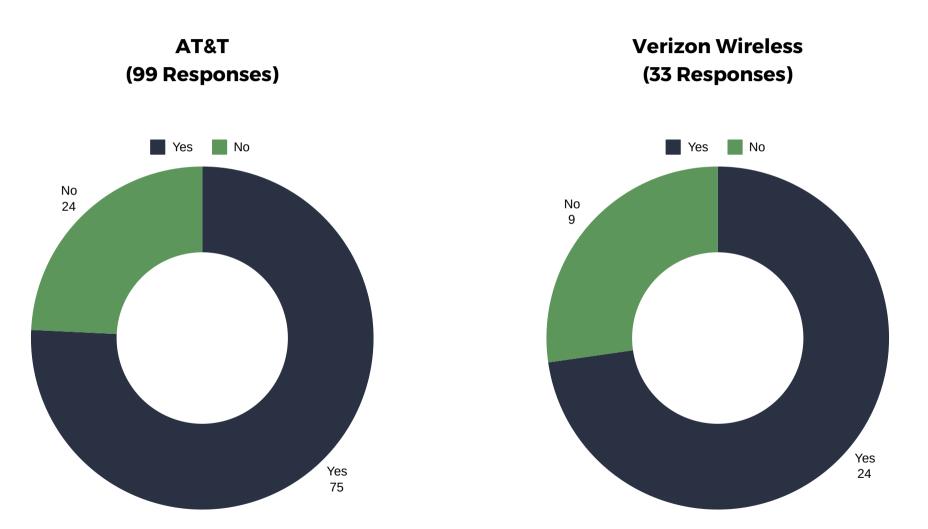

# Do you have any indoor solutions (cell service extenders, boosters, or other equipment) currently?