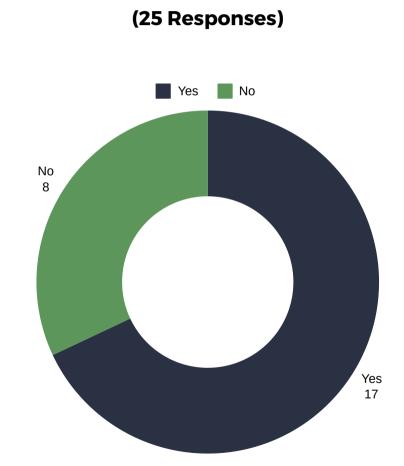

#### **Quality of Cellular Service Inside Resident's Homes**



#### **Quality of Cellular Service Outside Resident's Homes**



# Do you have any indoor solutions (cell service extenders, boosters, or other equipment) currently?



### Have the solutions improved your cell quality? Question is conditional to previous question



### Do you use Wi-Fi calling to supplement cellular service?



## Is Wi-Fi calling reliable at your address? Question is conditional to previous question

**Verizon Wireless** AT&T (72 Responses) (25 Responses) No No No 30 No 12 Yes 13 Yes 42

## Do you rely on Wi-Fi calling so much that a power outage makes you unable to call?

**Question is conditional to previous question** 





**Verizon Wireless**