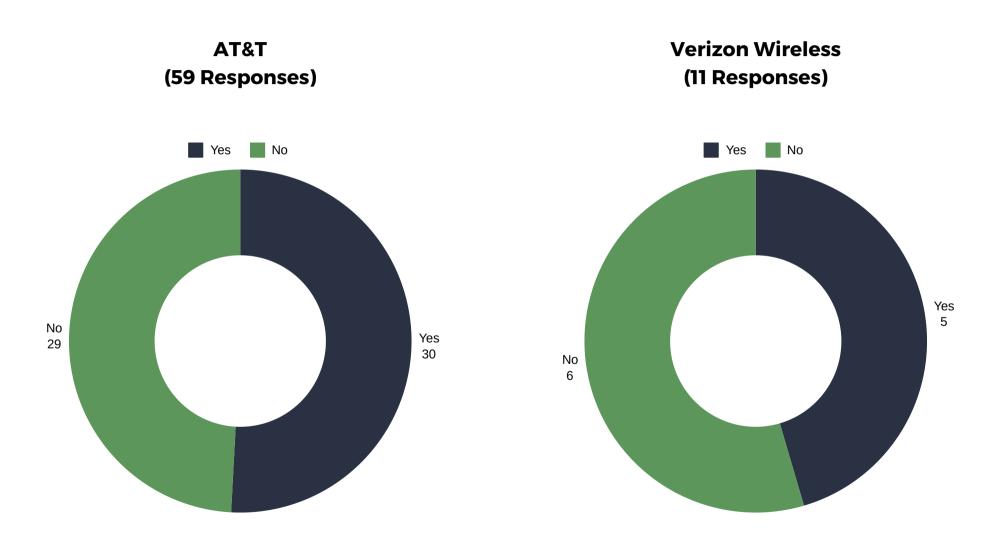

### Have the solutions improved your cell quality? Question is conditional to previous question