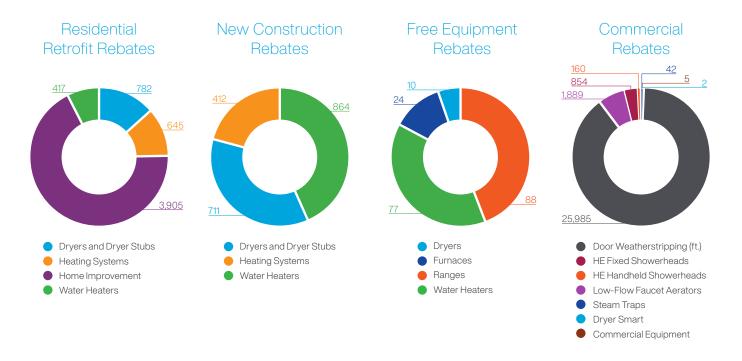

### Central Texas Energy Efficiency Program

|                                                      | Participants | 2020 Actuals | 2020 Budget | Variance<br>Surplus (Deficit) | 2021 Budget |
|------------------------------------------------------|--------------|--------------|-------------|-------------------------------|-------------|
| BALANCE - 12/31/19                                   |              | \$1,520,348  |             |                               |             |
| REBATES AND EXPENSES                                 |              |              |             |                               |             |
| Commercial Rebates                                   |              |              |             |                               |             |
| Equipment                                            | 5            | \$4,474      | \$26,350    | \$21,876                      | \$26,350    |
| Direct Install                                       | 28,932       | \$266,099    | \$222,150   | (\$43,949)                    | \$222,150   |
| Commercial Rebates Total                             | 28,937       | \$270,573    | \$248,500   | (\$22,073)                    | \$248,500   |
| Residential Rebates<br>Retrofit and New Construction |              |              |             |                               |             |
| Water Heating                                        | 1,281        | \$617,350    | \$831,500   | \$214,150                     | \$831,500   |
| Heating                                              | 1,057        | \$323,830    | \$208,725   | (\$115,105)                   | \$208,725   |
| Dryer                                                | 1,493        | \$402,900    | \$676,500   | \$273,600                     | \$676,500   |
| Home Improvement                                     | 3,905        | \$300,208    | \$481,600   | \$181,392                     | \$481,600   |
| Free Equipment                                       | 199          | \$338,277    | \$300,000   | (\$38,277)                    | \$300,000   |
| Residential Rebates Total                            | 7,935        | \$1,982,565  | \$2,498,325 | \$515,760                     | \$2,498,325 |
| Other Expenses                                       |              |              |             |                               |             |
| Education (Commercial and Residential)               |              | \$327,462    | \$400,000   | \$72,538                      | \$400,000   |
| Operation/Administrative                             |              | \$402,530    | \$450,000   | \$47,470                      | \$450,000   |
| Other Expenses Total                                 |              | \$729,992    | \$850,000   | \$120,008                     | \$850,000   |
| Total Rebates and Expenses                           | 36,872       | \$2,983,130  | \$3,596,825 | \$613,695                     | \$3,596,825 |
| COLLECTIONS                                          |              |              |             |                               |             |
| Residential Collections                              |              | \$3,306,827  |             |                               |             |
| Commercial Collections                               |              | \$233,943    |             |                               |             |
| Total Collections                                    |              | \$3,540,770  |             |                               |             |
| BALANCE - 12/31/20                                   |              | \$2,077,988  |             |                               |             |