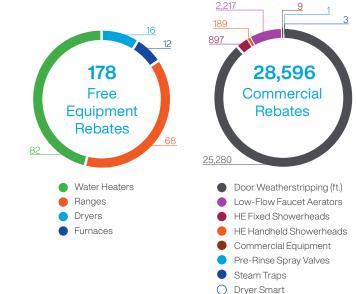

### 2021 Program Results

|                                                         | Participants                                | 2021 Actuals                                   | 2021 Budget              | Variance<br>Surplus (Deficit)                 |
|---------------------------------------------------------|---------------------------------------------|------------------------------------------------|--------------------------|-----------------------------------------------|
| BALANCE - 12/31/20                                      |                                             | \$1,520,348                                    |                          |                                               |
| REBATES AND EXPENSES                                    |                                             |                                                |                          |                                               |
| Commercial Rebates                                      |                                             |                                                |                          |                                               |
| Equipment                                               | 9                                           | \$28,841                                       | \$26,350                 | (\$2,491                                      |
| Direct Install                                          | 28,587                                      | \$264,237                                      | \$222,150                | (\$42,087                                     |
| Commercial Rebates Total                                | 28,596                                      | \$293,078                                      | \$248,500                | (\$44,578)                                    |
| Residential Rebates<br>Retrofit and New Construction    |                                             |                                                |                          |                                               |
| Water Heating                                           | 2,303                                       | \$1,266,700                                    | \$831,500                | (\$435,200                                    |
| Heating                                                 | 767                                         | \$112,705                                      | \$208,725                | \$96,020                                      |
| Dryer                                                   | 1,395                                       | \$302,400                                      | \$676,500                | \$374,100                                     |
| Home Improvement                                        | 3,620                                       | \$239,191                                      | \$481,600                | \$242,409                                     |
| Free Equipment                                          | 178                                         | \$364,439                                      | \$300,000                | (\$64,439                                     |
| Residential Rebates Total                               | 8,263                                       | \$2,285,435                                    | \$2,498,325              | \$212,890                                     |
| Other Expenses                                          |                                             |                                                |                          |                                               |
| Education (Commercial and Residential)                  |                                             | \$296,628                                      | \$400,000                | \$103,372                                     |
| Operation/Administrative                                |                                             | \$391,168                                      | \$450,000                | \$58,832                                      |
| Other Expenses Total                                    |                                             | \$687,796                                      | \$850,000                | \$162,204                                     |
| Total Rebates and Expenses                              | 36,859                                      | \$3,266,309                                    | \$3,596,825              | \$330,516                                     |
| COLLECTIONS                                             |                                             |                                                |                          |                                               |
| Residential Collections                                 |                                             | \$3,319,027                                    |                          |                                               |
| Commercial Collections                                  |                                             | \$252,711                                      |                          |                                               |
| Total Collections                                       |                                             | \$3,571,738                                    |                          |                                               |
| BALANCE - 12/31/21                                      |                                             | \$1,825,777                                    |                          |                                               |
| <sup>BALANCE - 12/31/21</sup><br>Total Rebates Allocate | 2d                                          | \$1,825,777                                    |                          |                                               |
|                                                         | <u>.921</u>                                 |                                                | 2,217<br>16<br>12<br>897 | 9                                             |
| Residential<br>Retrofit Con                             | <b>1,319</b><br>New<br>Istruction<br>ebates | 178<br>Free<br>Equipment<br>Rebates            | <u>68</u>                | <b>28,596</b><br>Commercial<br>Rebates        |
| - · · · · · · · · · · · · · · · · · · ·                 | r Heaters<br>s and Dryer Stubs              | <ul><li>Water Heaters</li><li>Ranges</li></ul> |                          | or Weatherstripping (<br>w-Flow Faucet Aerato |