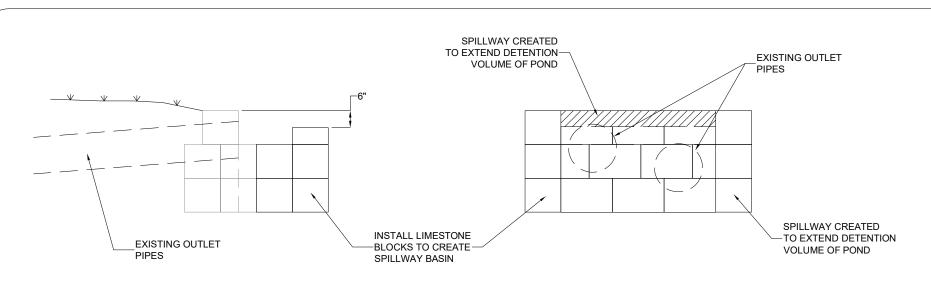

PROPOSED BASIN ELEVATION VIEW SCALE: NTS

PROPOSED BASIN FRONT VIEW SCALE: NTS

WATER CONSERVATION STORMWATER MANAGEMENT ALTERNATIVE WATER SUPPLY

501 W POWELL LN, STE 206 AUSTIN, TX 78753 (512) 490–0932 www.watercache.com TEXAS ENGINEERING FIRM #F-11414