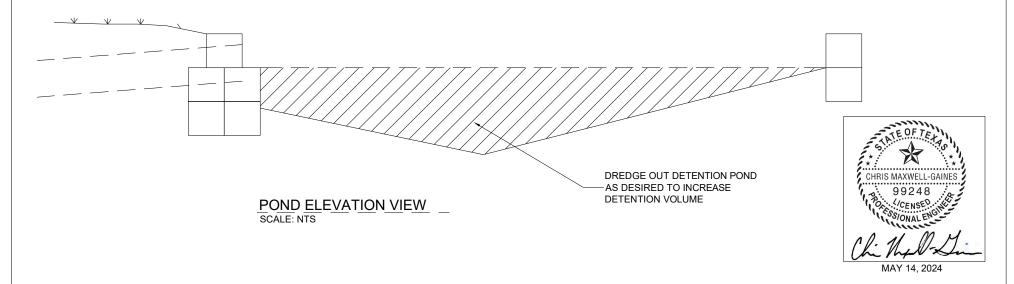

PROPOSED BASIN ELEVATION VIEW SCALE: NTS

PROPOSED BASIN FRONT VIEW SCALE: NTS

WATER CONSERVATION STORMWATER MANAGEMENT ALTERNATIVE WATER SUPPLY

501 W POWELL LN, STE 206 AUSTIN, TX 78753 (512) 490–0932 www.watercache.com TEXAS ENGINEERING FIRM #F-11414