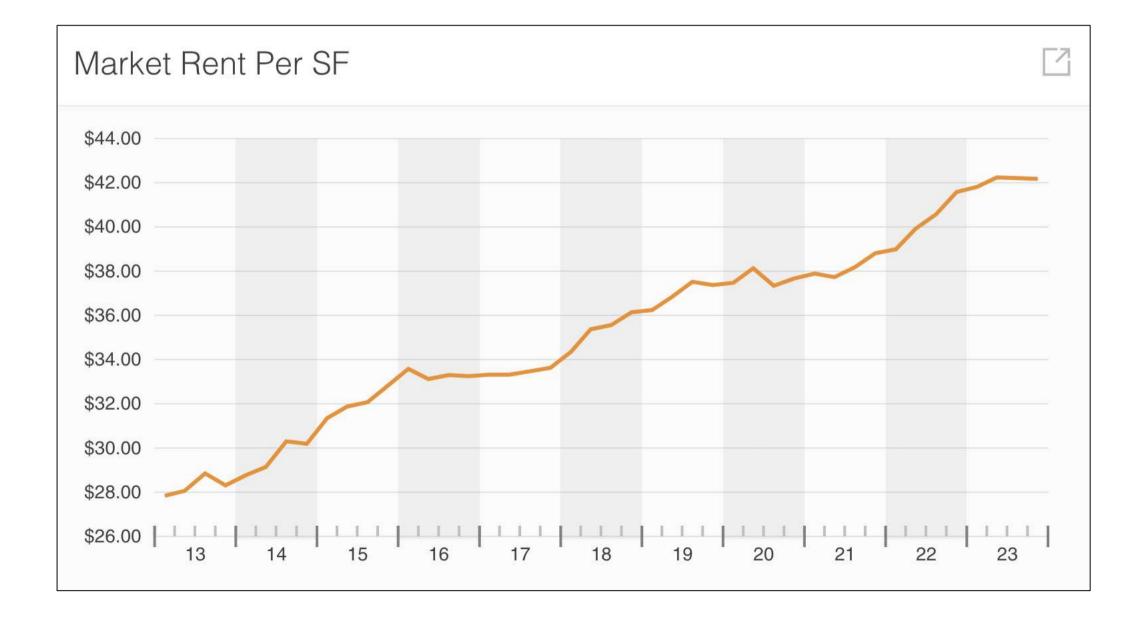

### Retail Recruitment Strategy Update Rollingwood, Texas

December 2023







### **Rollingwood Market Analytics**





### Property Owner Search

| Company Name |                                                 | Market<br>Share | RBA    | SPACE AVAILABLE |        |        | NUMBER OF BUILDINGS |        |     |      |        |
|--------------|-------------------------------------------------|-----------------|--------|-----------------|--------|--------|---------------------|--------|-----|------|--------|
|              |                                                 |                 |        | Total           | Direct | Sublet | Total               | Office | Ind | Flex | Retail |
| 1            | 3003 Bee Cave Partnership, LP                   | 31.4%           | 69,247 | 0               | 0      | 0      | 1                   | 0      | 0   | 0    | 0      |
| 2            | SRC Centre II Owner, L