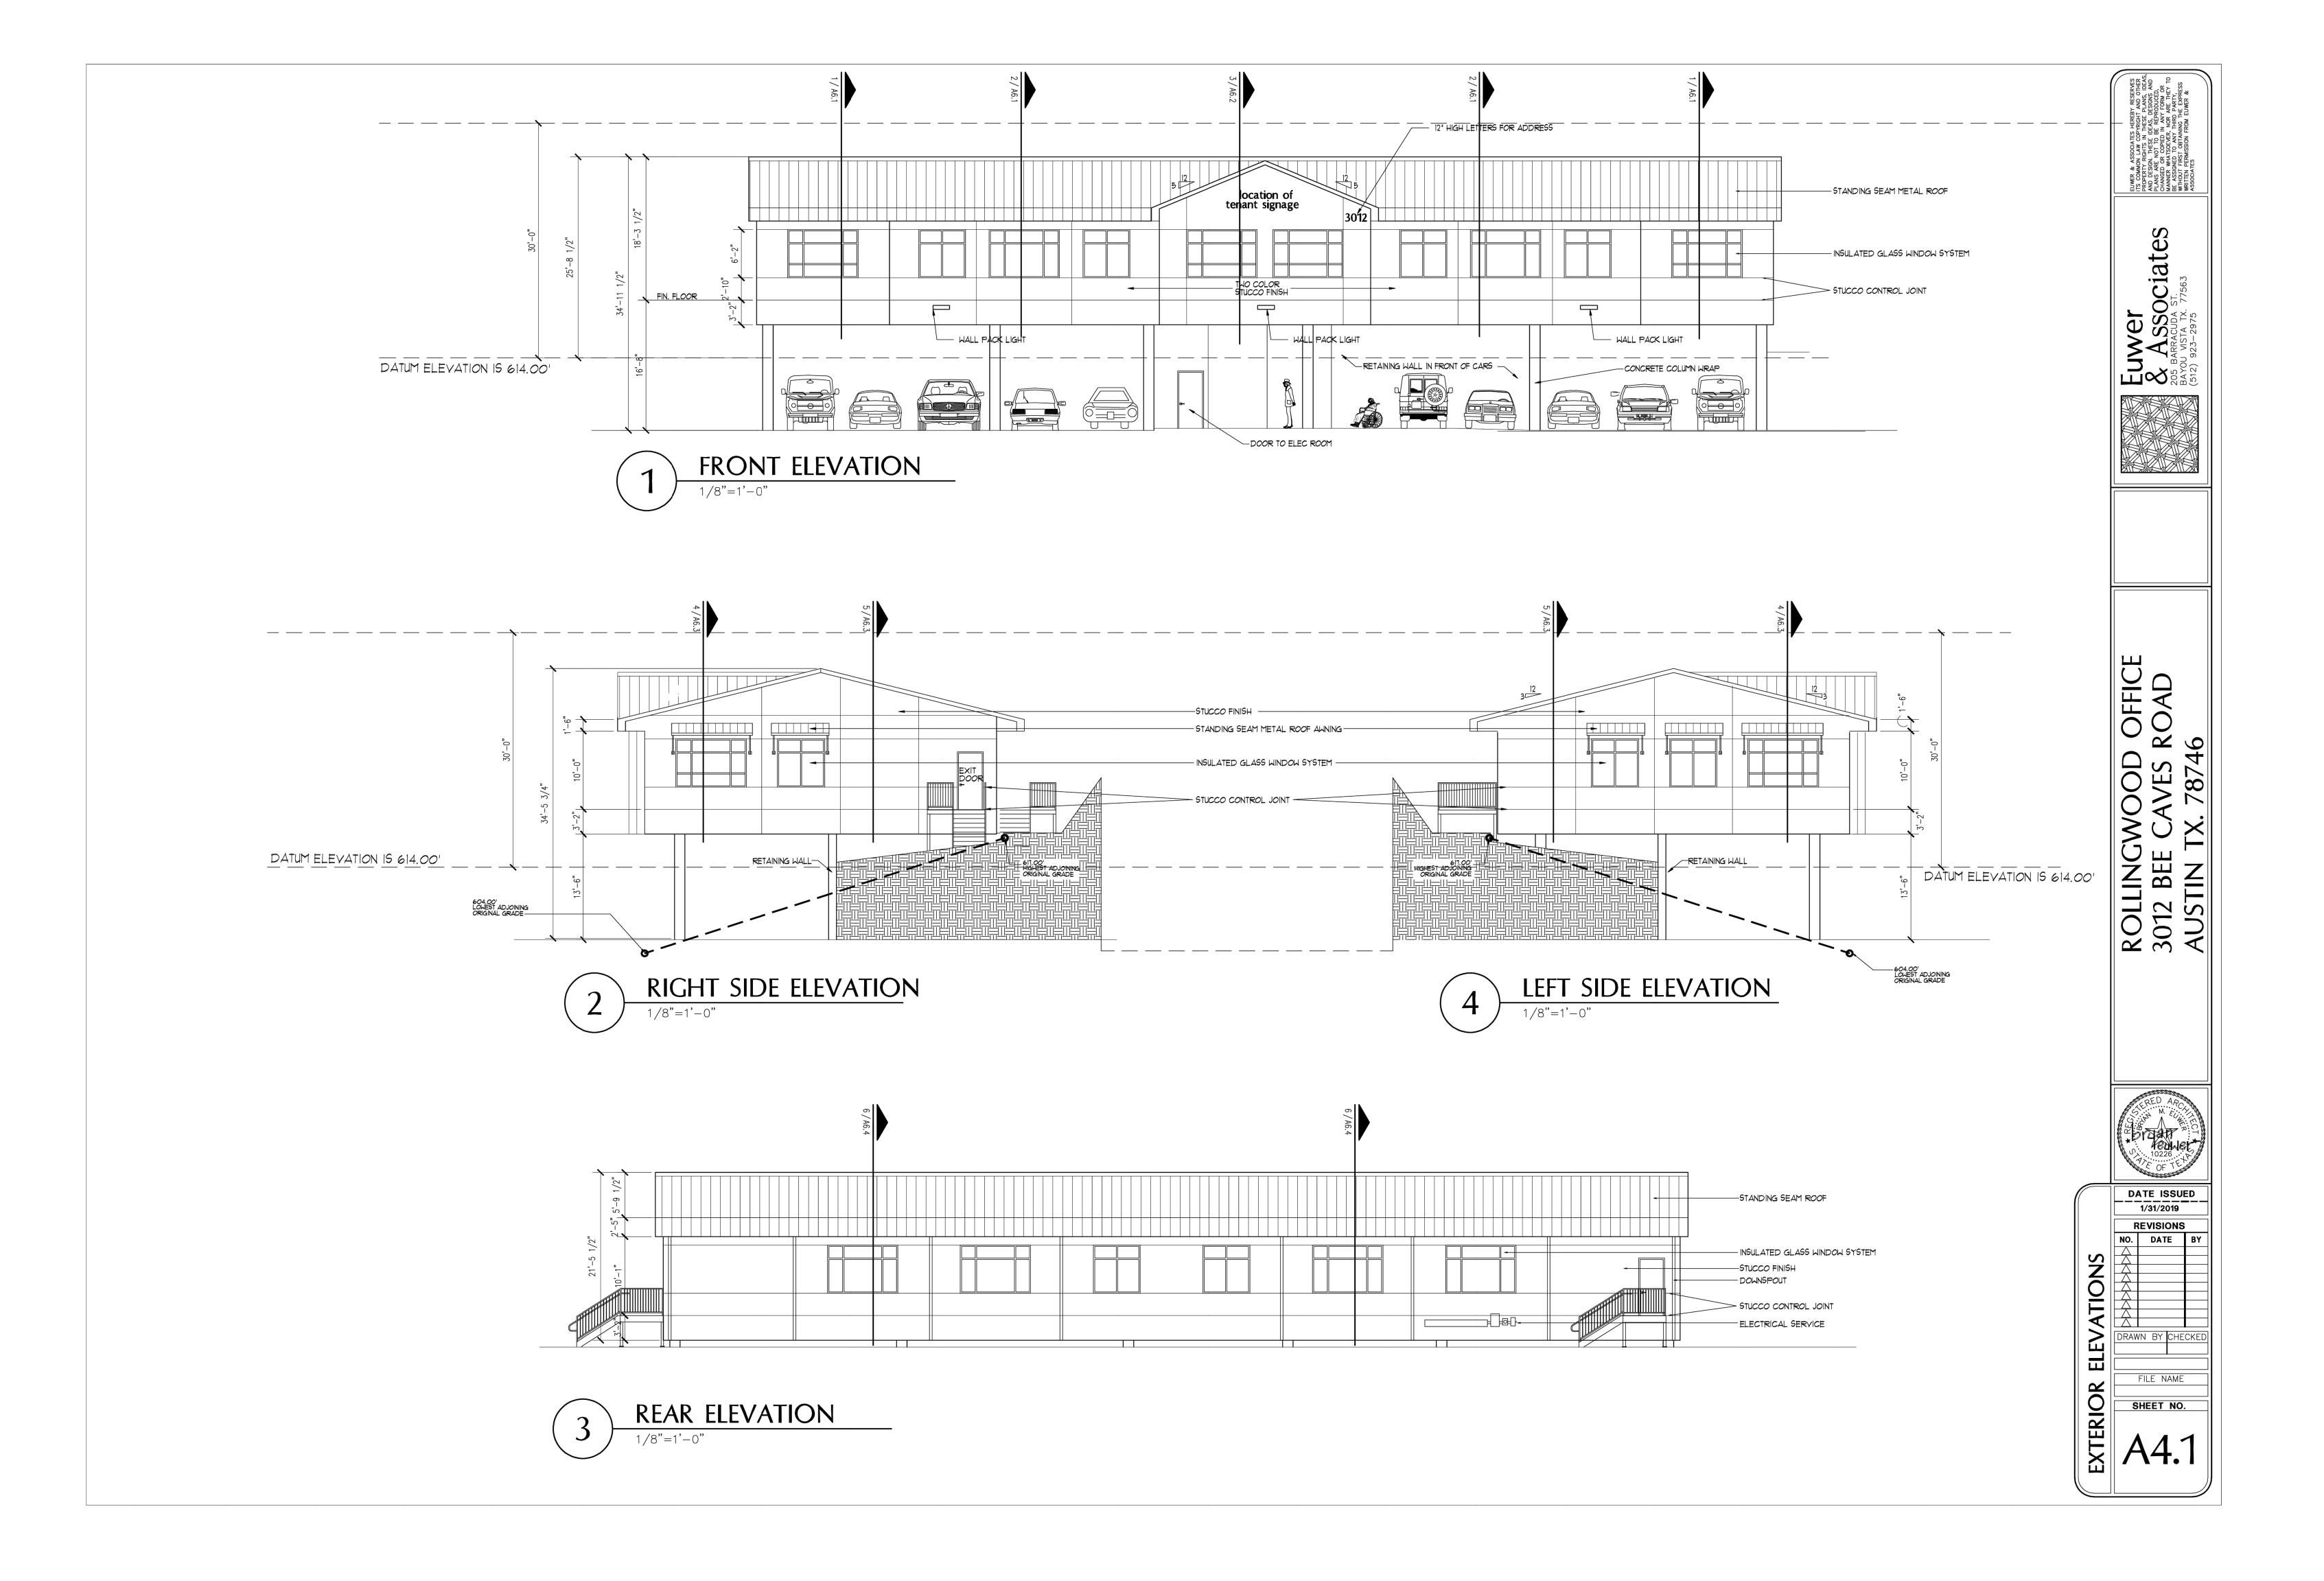

# SITE DEVELOPMENT PLANS

**FOR** 

# 3012 BEE CAVES RD. OFFICE

ROLLINGWOOD, TX 78746 **FOR** 

MPH CAPITAL MANAGEMENT, INC.

May 24, 2024

JOB NUMBER 15877-0001-00