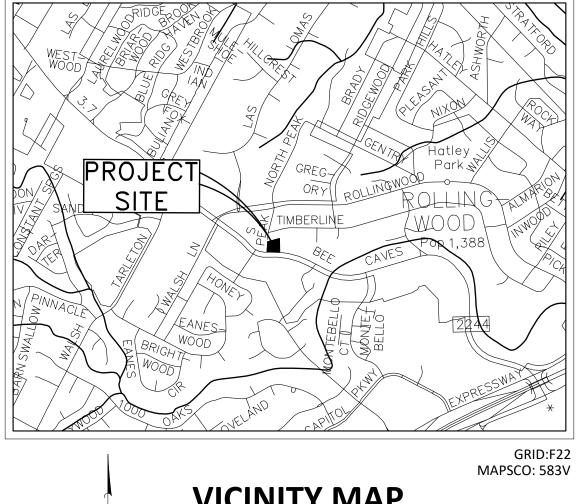

**ZONING:** C1 - PROFESSIONAL & BUSINESS OFFICE DISTRICT

**SUBURBAN WATERSHED:** EANES CREEK

## **NOTES:**

- THIS TRACT IS WITHIN THE BOUNDARIES OF THE 100-YEAR FLOOD PLAIN AS SHOWN ON FEDERAL FLOOD INSURANCE ADMINISTRATION FIRM COMMUNITY PANEL NO(s). 48453C0445K, REVISED JANUARY 22, 2020, TRAVIS COUNTY, TEXAS. THIS TRACT IS IN THE FLOOD HAZARD ZONE "A" (LIGHT BLUE), DEFINED AS SPECIAL FLOOD HAZARD AREAS WITHOUT BASE FLOOD ELEVATION (BFE).
- THE LOCATIONS OF EXISTING UNDERGROUND UTILITIES ARE SHOWN IN AN APPROXIMATE LOCATION ONLY AND HAVE NOT BEEN INDEPENDENTLY VERIFIED BY THE OWNER OR ITS REPRESENTATIVE. THE CONTRACTOR SHALL DETERMINE THE **EXACT LOCATION OF ALL EXISTING UTILITIES BEFORE** COMMENCING WORK, AND AGREES TO BE FULLY RESPONSIBLE FOR ANY AND ALL DAMAGE CAUSED BY THE CONTRACTOR'S FAILURE TO EXACTLY LOCATE AND PRESERVE ALL UNDERGROUND UTILITIES.
- THIS PROPERTY LIES WITHIN THE EDWARDS AQUIFER RECHARGE ZONE AS IDENTIFIED ON MAPS PROVIDED BY THE TEXAS COMMISSION ON ENVIRONMENTAL QUALITY (TCEQ) AND IS REGULATED BY THE TCEQ UNDER THE EDWARDS AQUIFER PROTECTION PROGRAM.