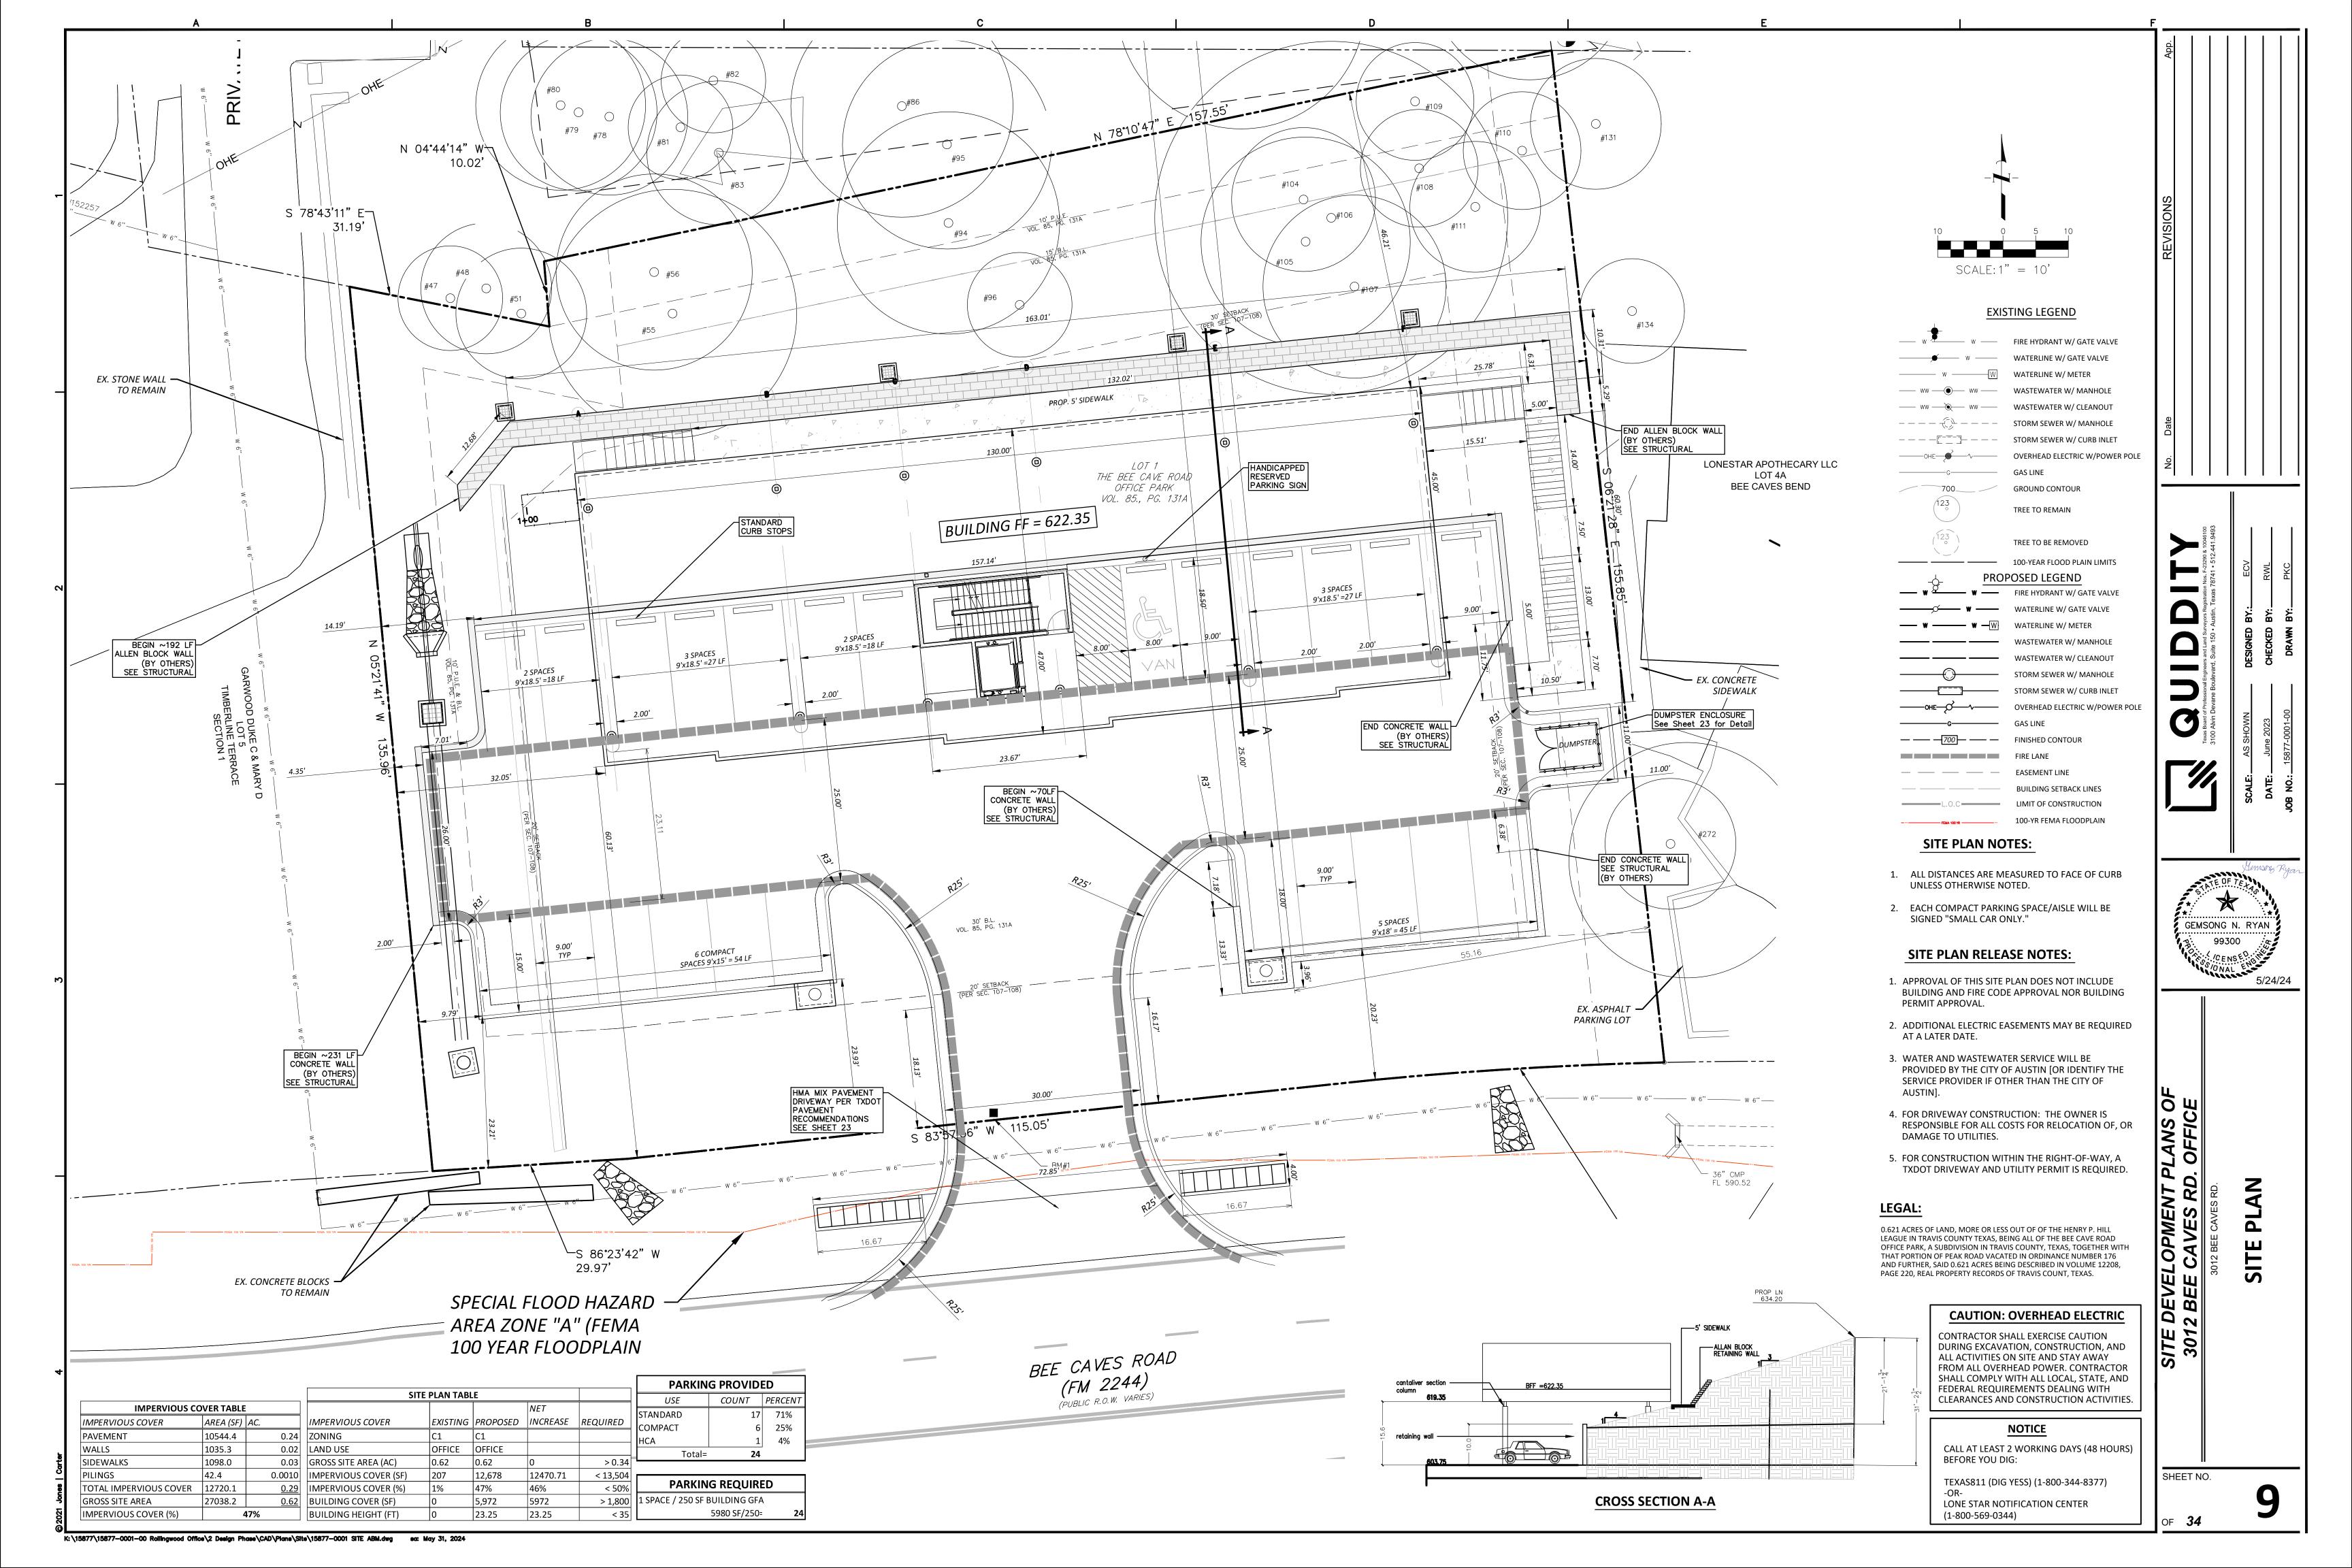

### LEGAL DESCRIPTION:

0.621 ACRES OF LAND, MORE OR LESS OUT OF OF THE HENRY P. HILL LEAGUE IN TRAVIS COUNTY TEXAS, BEING ALL OF THE BEE CAVE ROAD OFFICE PARK, A SUBDIVISION IN TRAVIS COUNTY, TEXAS, TOGETHER WITH THAT PORTION OF PEAK ROAD VACATED IN ORDINANCE NUMBER 176 AND FURTHER, SAID 0.621 ACRES BEING DESCRIBED IN VOLUME 12208, PAGE 220, REAL PROPERTY RECORDS OF TRAVIS COUNT, TEXAS.

## NOTES:

- THIS TRACT IS WITHIN THE BOUNDARIES OF THE 100-YEAR FLOOD PLAIN AS SHOWN ON FEDERAL FLOOD INSURANCE ADMINISTRATION FIRM COMMUNITY PANEL NO(s). 48453C0445K, REVISED JANUARY 22, 2020, TRAVIS COUNTY, TEXAS. THIS TRACT IS IN THE FLOOD HAZARD ZONE "A" (LIGHT BLUE), DEFINED AS SPECIAL FLOOD HAZARD AREAS WITHOUT BASE FLOOD ELEVATION (BFE).
- 2. THE LOCATIONS OF EXISTING UNDERGROUND UTILITIES ARE SHOWN IN AN APPROXIMATE LOCATION ONLY AND HAVE NOT BEEN INDEPENDENTLY VERIFIED BY THE OWNER OR ITS REPRESENTATIVE. THE CONTRACTOR SHALL DETERMINE THE EXACT LOCATION OF ALL EXISTING UTILITIES BEFORE COMMENCING WORK, AND AGREES TO BE FULLY RESPONSIBLE FOR ANY AND ALL DAMAGE CAUSED BY THE CONTRACTOR'S FAILURE TO EXACTLY LOCATE AND PRESERVE ALL UNDERGROUND UTILITIES.
- THIS PROPERTY LIES WITHIN THE EDWARDS AQUIFER RECHARGE ZONE AS IDENTIFIED ON MAPS PROVIDED BY THE TEXAS COMMISSION ON ENVIRONMENTAL QUALITY (TCEQ) AND IS REGULATED BY THE TCEQ UNDER THE EDWARDS AQUIFER PROTECTION PROGRAM.

## **REVISIONS/CORRECTIONS**

|                 | REVISE (R)<br>DELETE (D) | TOTAL<br>SHEETS | NET<br>CHANGE          | TOTAL<br>SITE              | CITY OF<br>AUSTIN | DATE   |                                                                                                                                                                                                                                              |
|-----------------|--------------------------|-----------------|------------------------|----------------------------|-------------------|--------|----------------------------------------------------------------------------------------------------------------------------------------------------------------------------------------------------------------------------------------------|
| No. DESCRIPTION | ADD (A)<br>SHEET NO'S    | IN PLAN<br>SET  | IMPERV.<br>COVER<br>SF | IMPERV.<br>COVER<br>SF / % | APPROVAL<br>DATE  | IMAGED |                                                                                                                                                                                                                                              |
|                 |                          |                 |                        |                            |                   |        | -                                                                                                                                                                                                                                            |
|                 |                          |                 |                        |                            |                   |        | BENCHMARK INFORMATION:                                                                                                                                                                                                                       |
|                 |                          |                 |                        |                            |                   |        | THE ELEVATIONS (AND/OR CONTOURS) SHOWN HEREON ARE<br>REFERENCED TO BM "A" A TXDOT BRASS DISC MONUMENT ALONG THE<br>EAST BOUND LANES OF BEE CAVES ROAD LOCATED APPROXIMATELY 8<br>FEET EAST OF THE SOUTHWESTERLY CORNER OF THE SUBJECT TRACT, |
|                 |                          |                 |                        |                            |                   |        | ELEVATION: 596.04' (NAVD88) AND WERE DETERMINED AS A RESULT C<br>AN ON THE GROUND SURVEY COMPLETED ON MARCH 7, 2018.                                                                                                                         |
|                 |                          |                 |                        |                            |                   |        | BM #1<br>TXDOT BRASS , DISC MONUMENT<br>N:10071721.43, E:3097599.14                                                                                                                                                                          |
|                 |                          |                 |                        |                            |                   |        | ELEV: 596.06<br>BM #2                                                                                                                                                                                                                        |
|                 |                          |                 |                        |                            |                   |        | TRAVSPIN<br>- N:10071892.51, E:3097508.88<br>ELEV: 633.51                                                                                                                                                                                    |
|                 |                          |                 |                        |                            |                   |        |                                                                                                                                                                                                                                              |