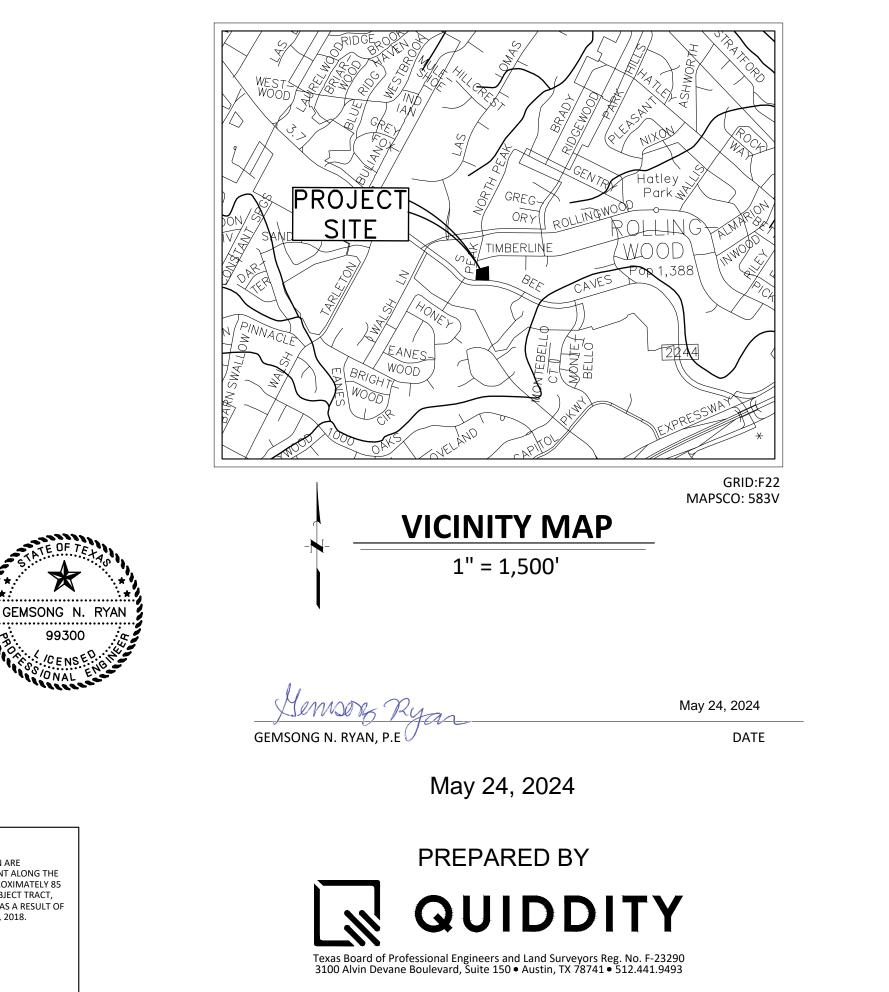

### LEGAL DESCRIPTION:

0.621 ACRES OF LAND, MORE OR LESS OUT OF OF THE HENRY P. HILL LEAGUE IN TRAVIS COUNTY TEXAS, BEING ALL OF THE BEE CAVE ROAD OFFICE PARK, A SUBDIVISION IN TRAVIS COUNTY, TEXAS, TOGETHER WITH THAT PORTION OF PEAK ROAD VACATED IN ORDINANCE NUMBER 176 AND FURTHER, SAID 0.621 ACRES BEING DESCRIBED IN VOLUME 12208, PAGE 220, REAL PROPERTY RECORDS OF TRAVIS COUNT, TEXAS.

#### ZONING: C1 - PROFESSIONAL & BUSINESS OFFICE DISTRICT

SUBURBAN WATERSHED: EANES CREEK

## NOTES:

- THIS TRACT IS WITHIN THE BOUNDARIES OF THE 100-YEAR FLOOD PLAIN AS SHOWN ON FEDERAL FLOOD INSURANCE ADMINISTRATION FIRM COMMUNITY PANEL NO(s). 48453C0445K, REVISED JANUARY 22, 2020, TRAVIS COUNTY, TEXAS. THIS TRACT IS IN THE FLOOD HAZARD ZONE "A" (LIGHT BLUE), DEFINED AS SPECIAL FLOOD HAZARD AREAS WITHOUT BASE FLOOD ELEVATION (BFE).
- 2. THE LOCATIONS OF EXISTING UNDERGROUND UTILITIES ARE SHOWN IN AN APPROXIMATE LOCATION ONLY AND HAVE NOT BEEN INDEPENDENTLY VERIFIED BY THE OWNER OR ITS REPRESENTATIVE. THE CONTRACTOR SHALL DETERMINE THE EXACT LOCATION OF ALL EXISTING UTILITIES BEFORE COMMENCING WORK, AND AGREES TO BE FULLY RESPONSIBLE FOR ANY AND ALL DAMAGE CAUSED BY THE CONTRACTOR'S FAILURE TO EXACTLY LOCATE AND PRESERVE ALL UNDERGROUND UTILITIES.
- THIS PROPERTY LIES WITHIN THE EDWARDS AQUIFER RECHARGE ZONE AS IDENTIFIED ON MAPS PROVIDED BY THE TEXAS COMMISSION ON ENVIRONMENTAL QUALITY (TCEQ) AND IS REGULATED BY THE TCEQ UNDER THE EDWARDS AQUIFER PROTECTION PROGRAM.