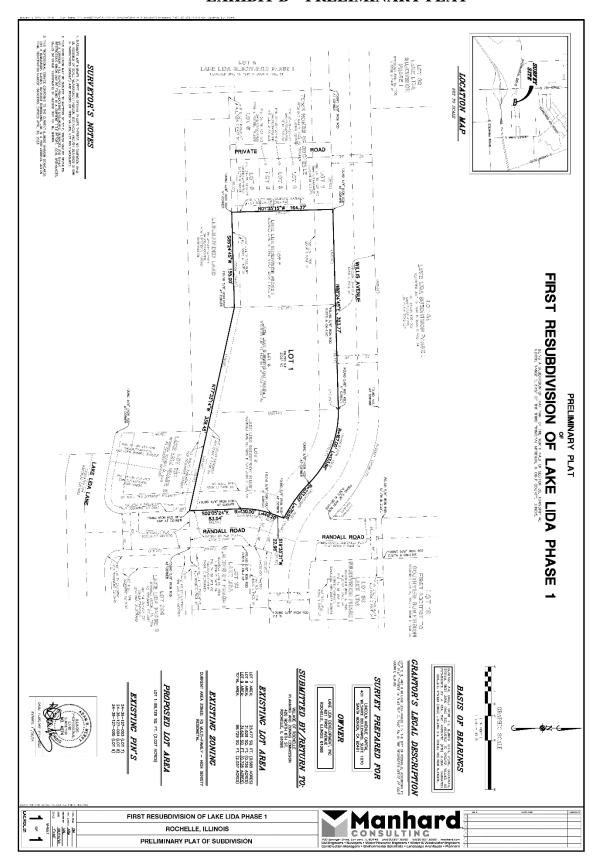

#### **EXHIBIT B – PRELIMINARY PLAT**

**WHEREAS**, the Petitioner seeks to create a subdivision to combine the three parcels into one for a multi-family senior housing development for those aged 55 and older; and

**WHEREAS**, pursuant to the City of Rochelle Zoning Ordinance, the Petitioner, initiated a petition to subdivide the properties described in Exhibit "A" and as depicted on Preliminary Plat, Exhibit "B", and Final Plat, Exhibit "C" known as the First Resubdivision Lake Lida – Phase I; and

**SECTION TWO**: The Preliminary Plat, <u>Exhibit B</u>, and Final Plat, <u>Exhibit C</u>, First Resubdivision Lake Lida – Phase I for the Willis Senior Lofts located at 400 – 420 Willis Avenue, Rochelle, Illinois with Parcel Numbers 24-36-127-003; 24-36-127-004; 24-36-127-005 are hereby approved by the Mayor and City Council.