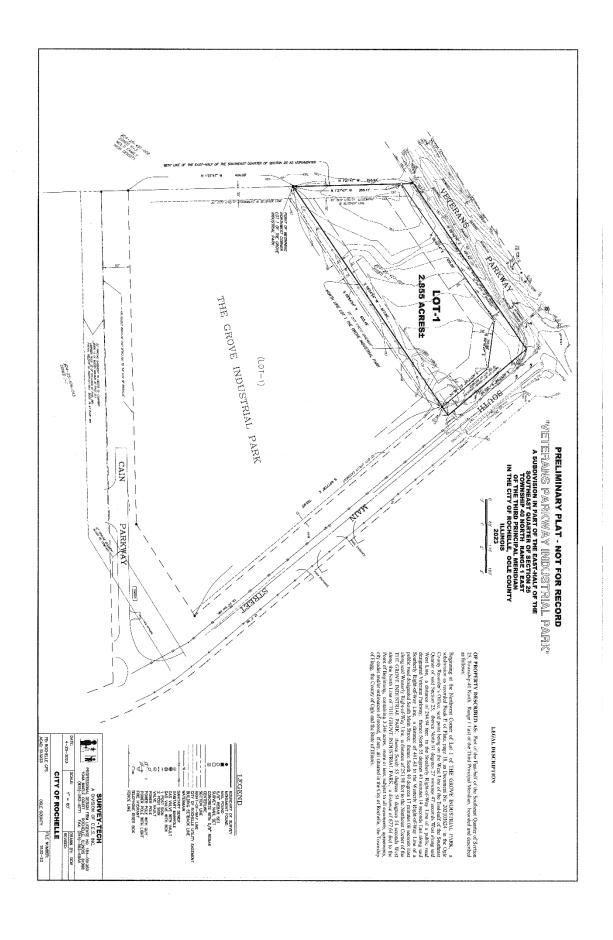

## **EXHIBIT B – PRELIMINARY PLAT**

### **LEGAL DESCRIPTION**

Beginning at the Northwest Corner of Lot 1 of THE GROVE INDUSTRIAL PARK, a subdivision as recorded Book E of Plats, page 18, as Document No. 202103624 in the Ogle County Recorder's Office, said point being on the West Line of the East-half of the Southeast Quarter of said Section 25; thence North 01 degrees 27 minutes 47 seconds West along said West Line, a distance of 294.94 feet to the Southerly Right-of-Way Line of a public road designated Veterans Parkway; thence North 55 degrees 40 minutes 14 seconds East along said Southerly Right-of-Way Line, a distance of 491.43 to the Westerly Right -of-Way Line of a public road designated South Main Street; thence South 40 degrees 17 minutes 08 seconds East along said Westerly Right-of-Way Line, a distance of 251.98 feet to the Northeast Corner of the THE GROVE INDUSTRIAL PARK; thence South 55 degrees 54 degrees 54 seconds West along the North Line of THE GROVE INDUSTRIAL PARK, a distance of 677.64 feet to the Point of Beginning, containing 3.346 acres, more or less, subject to all easements, agreements, city codes and/or ordinances of record, if any, all situated in the City of Rochelle, the Township of Flagg, the County of Ogle and the State of Illinois.

**WHEREAS**, The Village of Roselle ("Petitioner"), is the owner of approximately 2.855-acres that is zoned I-1 Light Industry; and

**WHEREAS**, the land is located at 916 S. Main Street, Rochelle, Illinois, parcel number 24-25-427-001; and

**WHEREAS**, the Petitioner seeks to re-subdivide the 2.855-acre parcel into a one lot subdivision; and

**WHEREAS**, pursuant to the City of Rochelle Zoning Ordinance, the Petitioner, initiated a petition to subdivide the properties described in Exhibit "A" and as depicted on Preliminary Plat, Exhibit "B", and Final Plat, Exhibit "C" known as the Veterans Parkway Industrial Park Subdivision; and