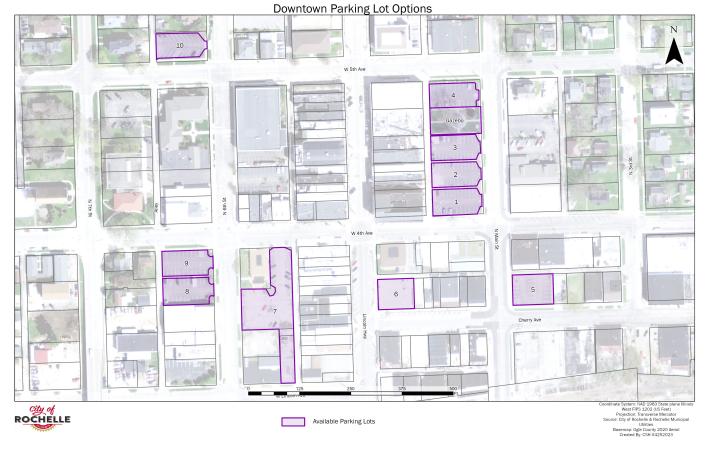

## Downtown Parking Lots

| If so, which parking lots?                                                                                                                                                                             |
|--------------------------------------------------------------------------------------------------------------------------------------------------------------------------------------------------------|
| Spirited Square - Lot 1                                                                                                                                                                                |
| Spirited Square - Lot 2                                                                                                                                                                                |
| Spirited Square - Lot 3                                                                                                                                                                                |
| Spirited Square - Lot 4                                                                                                                                                                                |
| Downtown Lot - Cherry & Main Street (gravel lot)                                                                                                                                                       |
| Downtown Lot - Lincoln Highway & Cherry Avenue (RMU)                                                                                                                                                   |
| Downtown Lot - 4th Avenue & North Sixth Street - Lot 1                                                                                                                                                 |
| Downtown Lot - 4th Avenue & North Sixth Street - Lot 2                                                                                                                                                 |
| Downtown Lot - 4th Avenue & Museum Alley                                                                                                                                                               |
| Downtown Lot - 300 Block of North 6th Street                                                                                                                                                           |
| Downtown Lot - 5th Avenue & 6th Street                                                                                                                                                                 |
| Is a street closure requested?                                                                                                                                                                         |
| Yes                                                                                                                                                                                                    |
| ○ No                                                                                                                                                                                                   |
| What intersections and/or streets are requested to be closed?  8th avenue from teen town to lincoln hwy, lincoln hwy south to lincoln avenue, lincoln avenue west to 6th st, 6th st north to city hall |
|                                                                                                                                                                                                        |