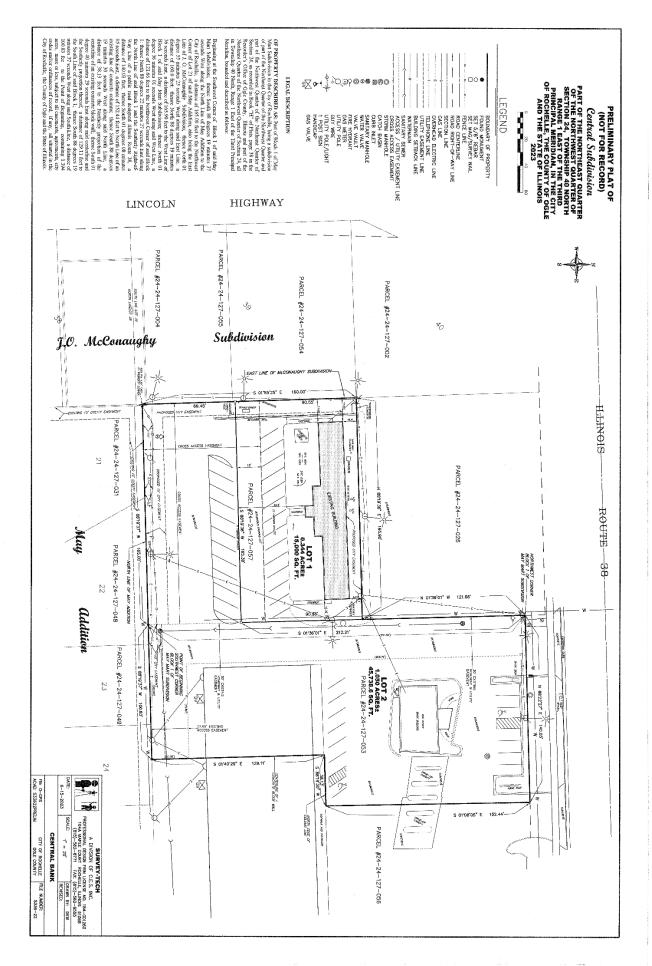

#### EXHIBIT B – PRELIMINARY PLAT

**WHEREAS**, The Central Bank ("Petitioner"), has petitioned to combine the property located at 340 May Mart Drive and 400 May Mart Drive, Parcels 24-24-127-053 and 24-24-127-057 (the Legal Descriptions are attached herein as Exhibit A). The properties are zoned B2 Commercial Highway and total approximately 1.394 acres.; and

**WHEREAS**, the Petitioner seeks to combine the Central Bank parcel (#24-24-127-053) with the parking lot portion of the radio station parcel (#24-24-127-057) into one lot. The radio station does not have a need for the entire parking lot and does not want to bear the cost of the needed repairs. Central Bank currently utilizes the radio stations parking lot.; and

## Parcels Identification Numbers 24-24-127-053 and 24-24-127-057:

Part of Block 1 of May Mart Subdivision in the City of Rochelle, being a subdivision of part of the Northeast Quarter of the Northwest Quarter and part of the Northwest Quarter of the Northeast Quarter of Section 24, as recorded in Book "H" of Plats, page 38 in the Recorder's Office of Ogle County, Illinois and part of the Northeast Quarter of the Northwest Quarter of Section 24, all in Township 40 North, Range 1 East of the Third Principal Meridian, bounded and described as follows:

Beginning at the Southwest Corner of Block 1 of said May Mart Subdivision; thence South 88 degrees 19 minutes 37 seconds West along the North Line of May Addition to the City of Rochelle, a distance of 165.00 feet to the Northwest Corner of Lot 21 of said May Addition, also being the East Line of J. O. McConaughy Subdivision; thence North 01 degree 55 minutes 25 seconds West along said East Line, a distance of 160.0 feet; thence North 88 degrees 19 minutes 36 seconds East, a distance of 165.90 feet to the West Line of Block 1 of said May Mart Subdivision; thence North 01 degree 36 minutes 01 seconds West along said West Line, a distance of 121.66 feet to the Northwest Corner of said Block 1; thence North 88 degrees 22 minutes 27 seconds East along the North Line of said Block 1 and the Southerly Right-of-Way Line of a public road designed Illinois Route 38, a distance of 140.03 feet; thence South 01 degrees 08 minutes 05 seconds East, a distance of 152.44 feet to North Line of an existing line of concrete columns; thence South 88 degrees 19 minutes 30 seconds West along said North Line, a distance of 38.13 feet to the Northerly projection of the centerline of an existing concrete block wall; thence South 01 degree 40 minutes 29 seconds East along said centerline and the Southerly projection thereof, a distance of 129.11 feet to the South Line of said Block 1; thence South 88 degrees 19 minutes 37 seconds West along said South Line, a distance of 100.83 fee to the Point of Beginning, containing 1.394 acres, more or less, subject to all easements, agreements, city codes and/or ordinances of record, if any, all situated in the City of Rochelle, the County of Ogle and the State of Illinois.

Part of Lot 39 of J. O. McConaughy's Subdivision and part of the Northeast Quarter of the Northwest Quarter of Section 24, all in Township 40 North, Range 1 East of the Third Principal Meridian, bounded and described as follows:

Beginning at the Southwest Corner of Block 1 of the Plat of May Mart Subdivision as recorded in Book "H" of Plats, page 38 in the Recorder's Office of Ogle County, Illinois; thence South 89 degrees 57 minutes 15 seconds West along the North Line of the Plat of May Addition to the City of Rochelle, as recorded in Book "F" of Plats, page 56 in the Recorder's Office of Ogle County, Illinois, a distance of 135 feet; thence North 00 degrees 06 minutes 32 seconds East, parallel with the East Line of J. O. McConaughy's Subdivision, a distance of 30 feet; thence South 89 degrees 57 minutes 15 seconds West, parallel with the North Line of the Plat of May Addition, a distance of 162 feet, more or less, to the East Line of Lincoln Highway, being the West Line of Lot 39 of J. O. McConaughy's Subdivision; thence North 00 degrees 06 minutes 32 seconds East on the East Line of Lincoln Highway, a distance of 24 feet; thence South 89 degrees 57 minutes 15 seconds East, parallel with the North Line of the Plat of May Addition, a distance of 297 feet, more or less to the West Line of Block 1 of the May Mart Subdivision; thence South 00 degrees 06 minutes 32 seconds West along the West Line of Block 1 to the Point of Beginning, situated in the City of Rochelle, the Township of Flagg, the County of Ogle and the State of Illinois.