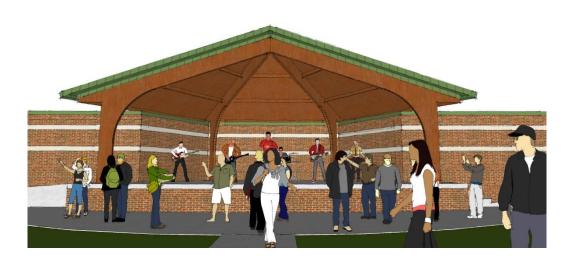

The grant proposed a public restroom structure with 2 separate restrooms. As we continue to enhance our Downtown, the opportunity for a gathering space has always been a direction to move towards. With the destruction of the community gazebo area, the need for replacing the gathering space became important.