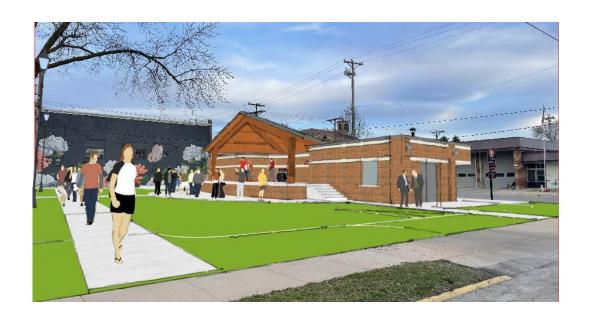

Two new lots will be constructed to increase greater parking options and create more connectivity and walkability to our Downtown. The demolition of the vacant old bank drive-thru on the corner of Lincoln Highway and Lincoln Avenue and the corner of Washington and 2nd Avenue will be the location of the new lots. Seven lots will be reconstructed and repaired.

The grant proposed a public restroom structure with 2 separate restrooms. As we continue to enhance our Downtown, the opportunity for a gathering space has always been a direction to move towards. With the destruction of the community gazebo area, the need for replacing the gathering space became important.

The project also includes major electrical service improvements including placing all electric lines underground.

This grant opportunity, with other funding sources that may be available could allow us to finally achieve this.