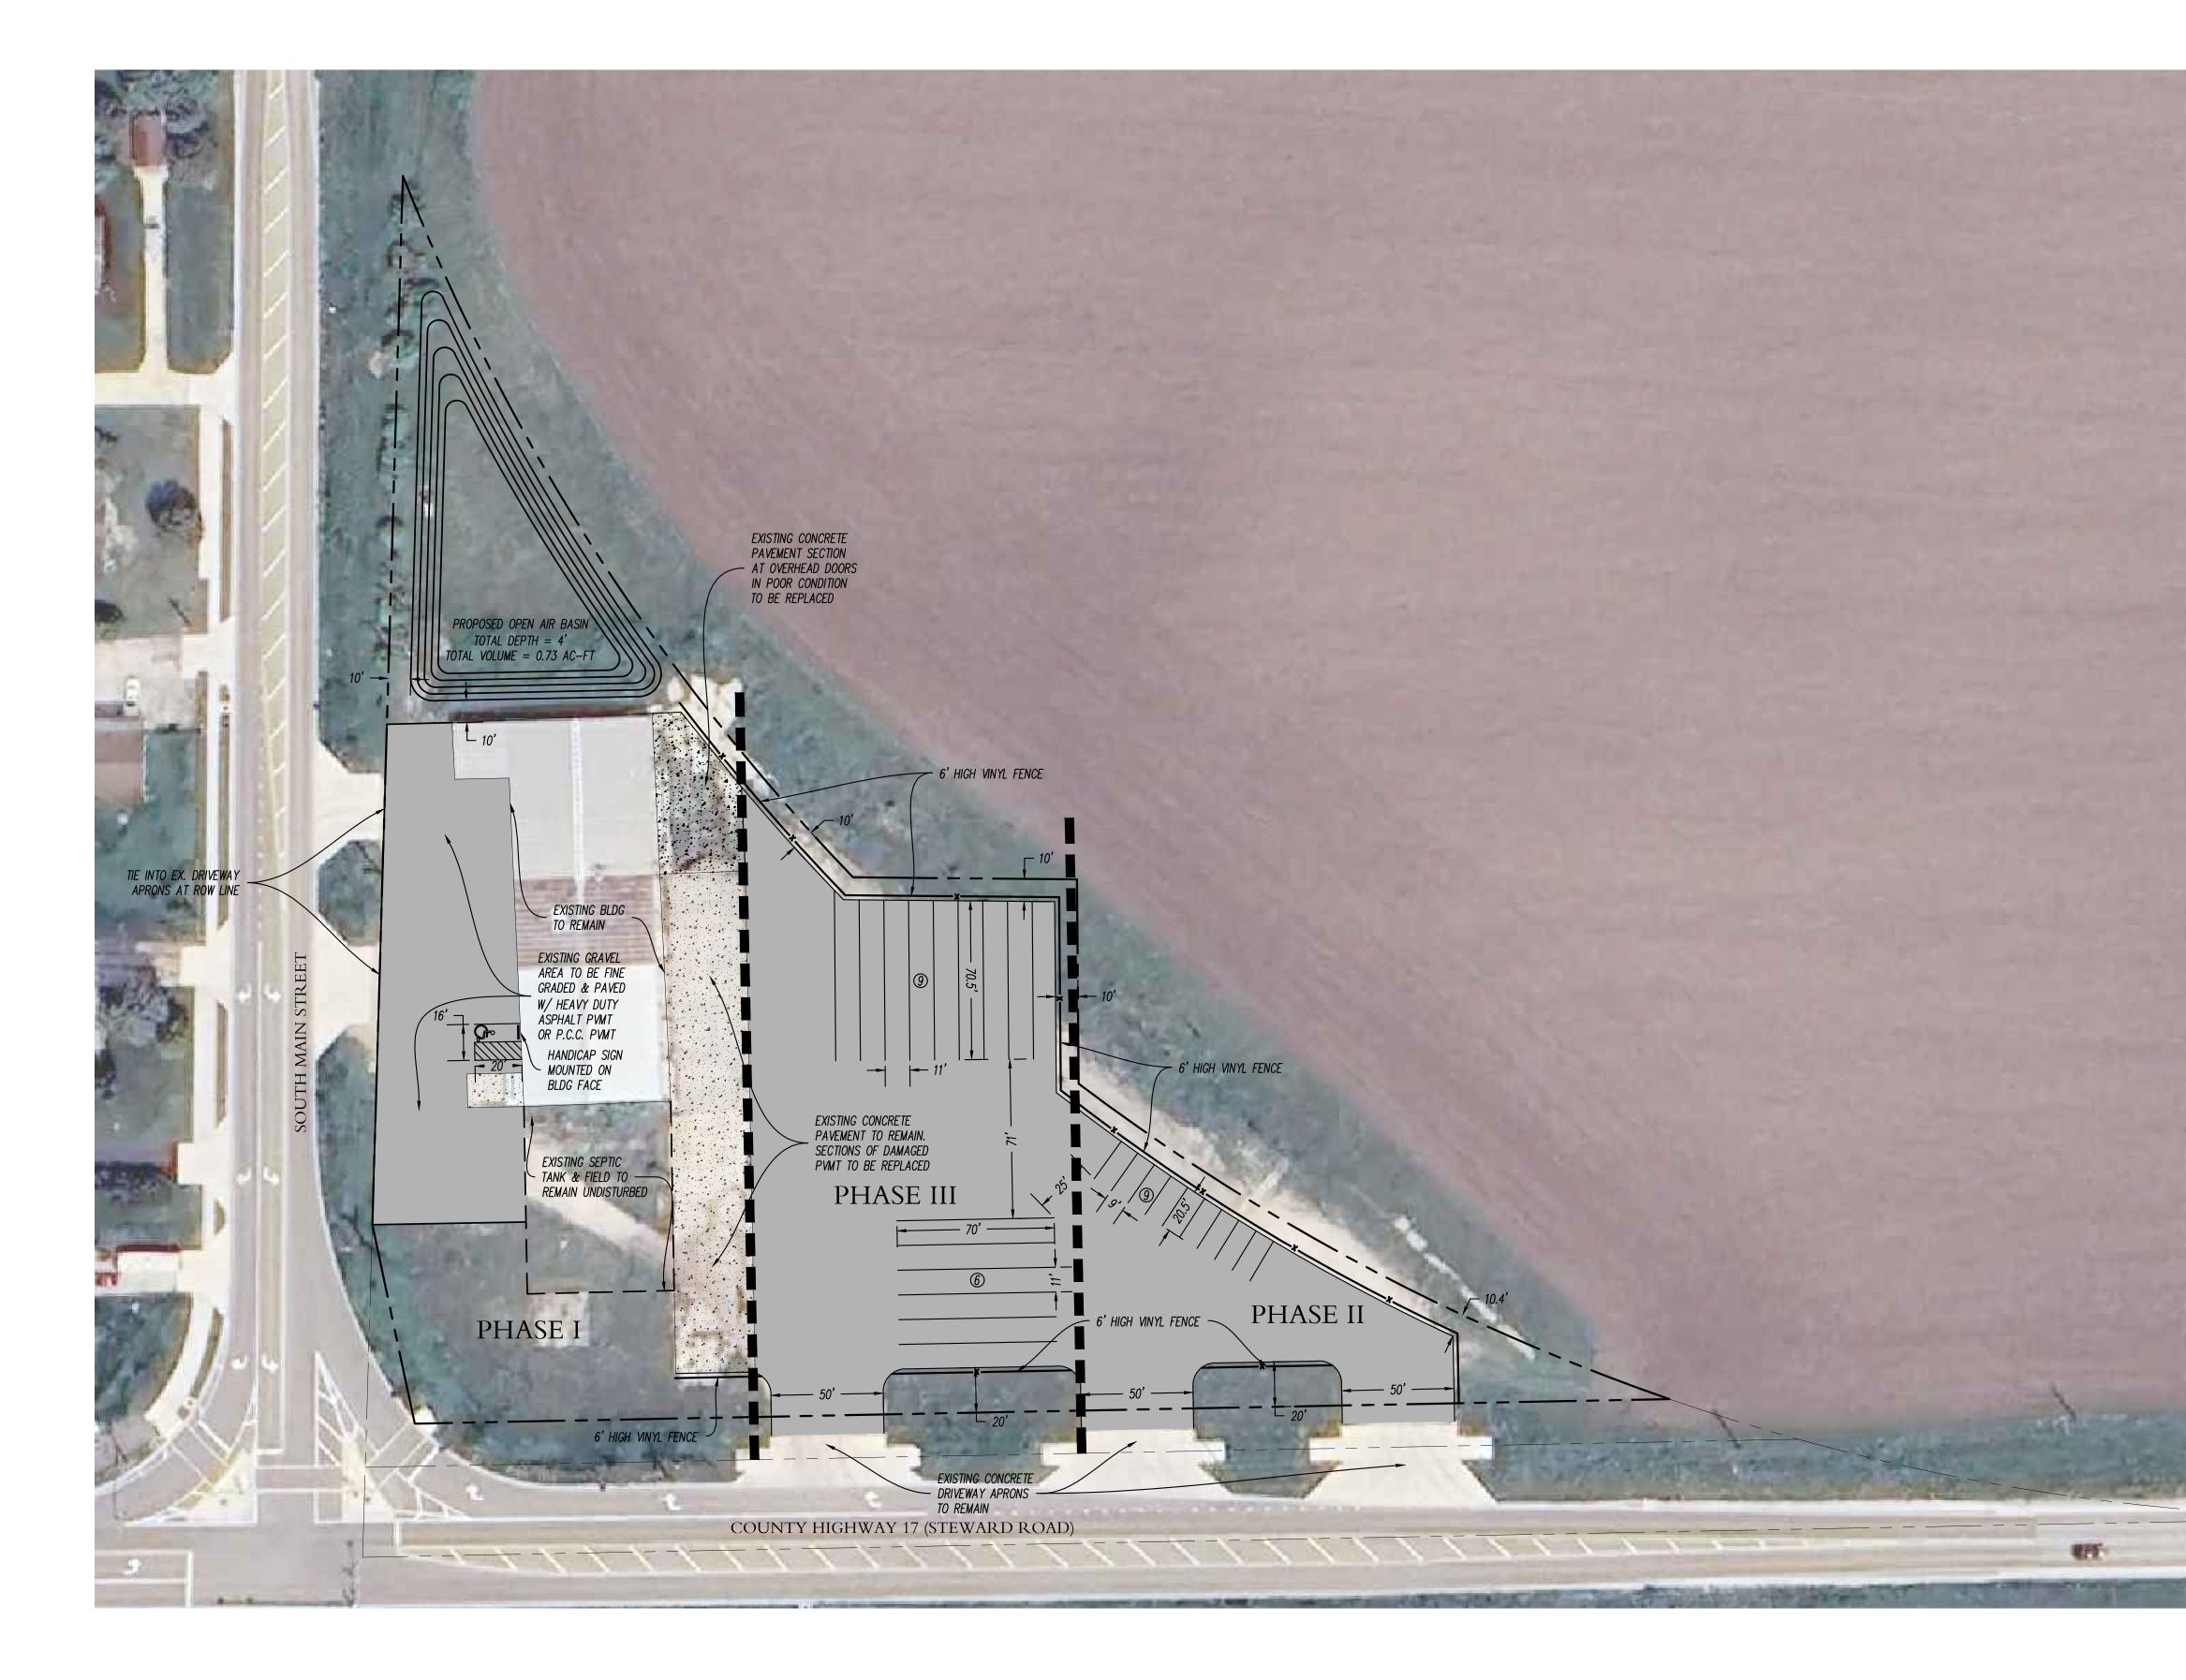

## EXHIBIT 1

|                                                                                                              |            | Scale 1*=40'                                                                                                                                                          |
|--------------------------------------------------------------------------------------------------------------|------------|-----------------------------------------------------------------------------------------------------------------------------------------------------------------------|
|                                                                                                              |            | Koru Group, PLL                                                                                                                                                       |
|                                                                                                              |            | 2135 CityGate Lane, STE 330<br>Naperville, IL. 60563<br>© Copyright 2024<br>KORU Group, PLLC                                                                          |
| PROPERTY INFO                                                                                                |            | The drawings and the contents herein are the sole pr<br>of Koru Group, PLLC and no portion of any may be pr<br>or copied without the express permission of this offic |
| Rochelle, IL 60168                                                                                           |            | CLIENT:                                                                                                                                                               |
| Proposed Use: Towing Service<br>Existing Zoning: I2 General Industry<br>Required Zoning: I2 General Industry |            |                                                                                                                                                                       |
| Parcel Area:                                                                                                 | ±3.40 AC   |                                                                                                                                                                       |
| Ex. Building Footprint Area                                                                                  | ±11,850 SF |                                                                                                                                                                       |
| LEGEND                                                                                                       |            | CONSULTING ARCHITECT:                                                                                                                                                 |
| PROPOSED CURB &<br>GUTTER                                                                                    |            |                                                                                                                                                                       |
| EXISTING CURB &<br>GUTTER                                                                                    |            |                                                                                                                                                                       |
|                                                                                                              |            |                                                                                                                                                                       |
| PROPERTY LINE                                                                                                |            |                                                                                                                                                                       |
| PROPERTY LINE<br>CONCRETE                                                                                    |            | GENERAL CONTRACTOR:                                                                                                                                                   |

Installation of remaining pavement and C&G for the truck parking areas between Phase II and the west side of the existing building. Installation of all perimeter fencing and landscaping the side east of the existing building.

| ROJECT NUMBER: 24040      |  |  |
|---------------------------|--|--|
| RAWN BY: MTE REVIEWED BY: |  |  |
| SHEET TITLE:              |  |  |
| SITE PLAN                 |  |  |
| SHEET NO.                 |  |  |
| S2                        |  |  |