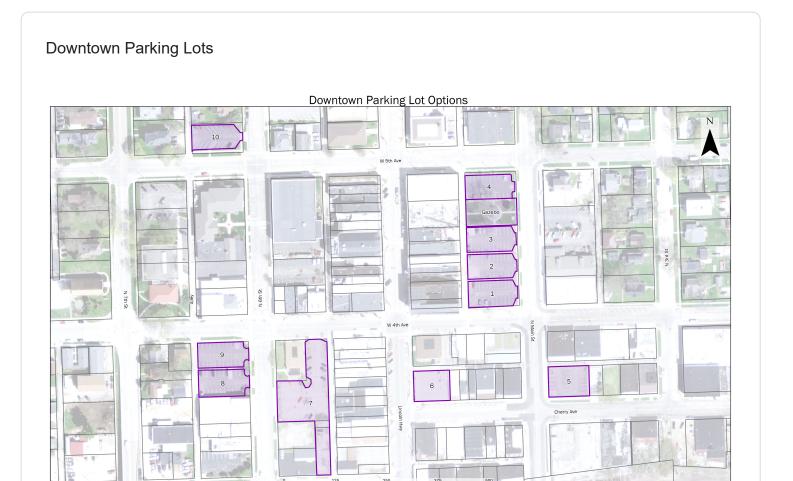

Street & Parking Lot Closures

Are parking lot closures requested?

Yes

No

City of ROCHELLE

Available Parking Lots

| If so, which parking lots?                                                                                   |
|--------------------------------------------------------------------------------------------------------------|
| Spirited Square - Lot 1                                                                                      |
| Spirited Square - Lot 2                                                                                      |
| Spirited Square - Lot 3                                                                                      |
| Spirited Square - Lot 4                                                                                      |
| Downtown Lot - Cherry & Main Street (gravel lot)                                                             |
| Downtown Lot - Lincoln Highway & Cherry Avenue (RMU)                                                         |
| Downtown Lot - 4th Avenue & North Sixth Street - Lot 1                                                       |
| Downtown Lot - 4th Avenue & North Sixth Street - Lot 2                                                       |
| Downtown Lot - 4th Avenue & Museum Alley                                                                     |
| Downtown Lot - 300 Block of North 6th Street                                                                 |
| Downtown Lot - 5th Avenue & 6th Street                                                                       |
| Is a street closure requested?                                                                               |
| Yes                                                                                                          |
| ○ No                                                                                                         |
| What intersections and/or streets are requested to be closed?  4th at main going east to the ally btw 2-3 st |
|                                                                                                              |