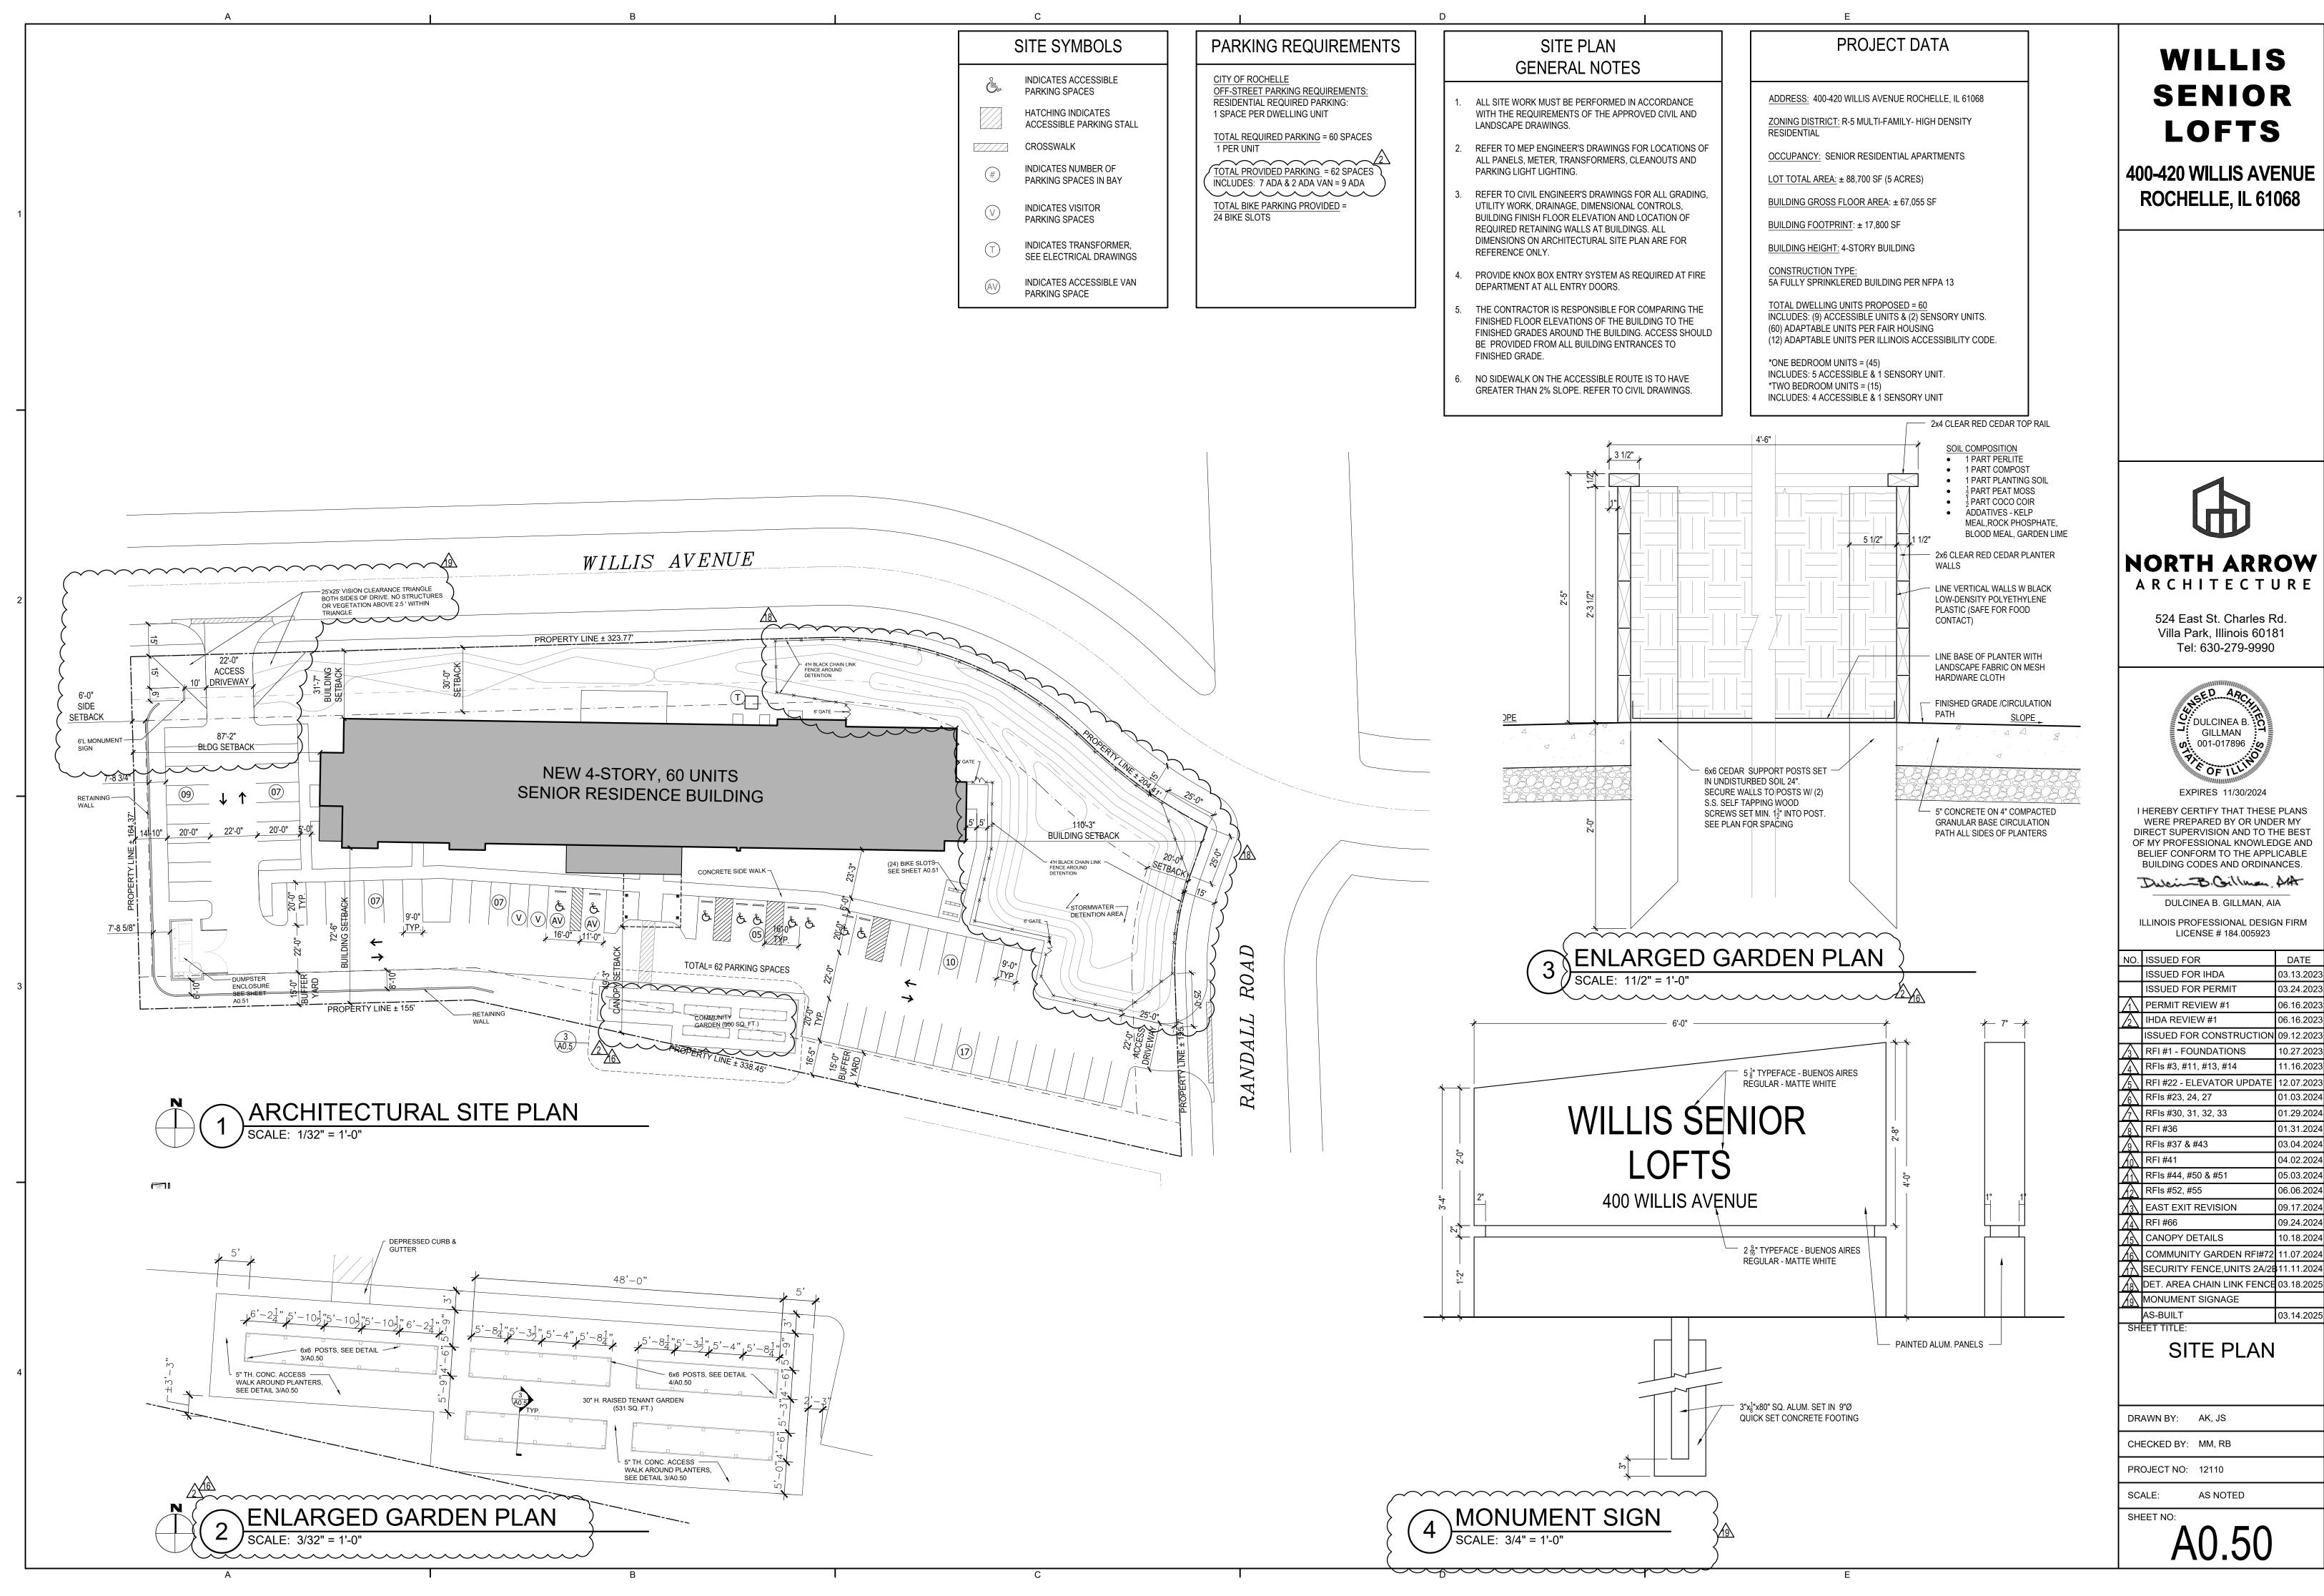

| 10.                  | ISSUED FOR                 | DATE       |  |
|----------------------|----------------------------|------------|--|
|                      | ISSUED FOR IHDA            | 03.13.2023 |  |
|                      | ISSUED FOR PERMIT          | 03.24.2023 |  |
| $\hat{1}$            | PERMIT REVIEW #1           | 06.16.2023 |  |
| 2                    | IHDA REVIEW #1             | 06.16.2023 |  |
|                      | ISSUED FOR CONSTRUCTION    | 09.12.2023 |  |
| 3\                   | RFI #1 - FOUNDATIONS       | 10.27.2023 |  |
| 4                    | RFIs #3, #11, #13, #14     | 11.16.2023 |  |
| 4\<br>5\             | RFI #22 - ELEVATOR UPDATE  | 12.07.2023 |  |
| $\stackrel{9}{\sim}$ | RFIs #23, 24, 27           | 01.03.2024 |  |
| $\mathcal{H}$        | RFIs #30, 31, 32, 33       | 01.29.2024 |  |
| $\sqrt{8}$           | RFI #36                    | 01.31.2024 |  |
| 9                    | RFIs #37 & #43             | 03.04.2024 |  |
| 10\                  | RFI #41                    | 04.02.2024 |  |
|                      | RFIs #44, #50 & #51        | 05.03.2024 |  |
| 12                   | RFIs #52, #55              | 06.06.2024 |  |
| 13\                  | EAST EXIT REVISION         | 09.17.2024 |  |
| 14\                  | RFI #66                    | 09.24.2024 |  |
| 15\                  | CANOPY DETAILS             | 10.18.2024 |  |
| 16                   | COMMUNITY GARDEN RFI#72    | 11.07.2024 |  |
| íÀ                   | SECURITY FENCE,UNITS 2A/2E | 11.11.2024 |  |
| 18                   | DET. AREA CHAIN LINK FENCE | 03.18.2025 |  |
| $\vee$               | MONITING NIT CICNIA CE     |            |  |