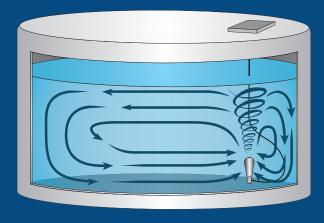

## Active Vortex Mixer for Small Water Tanks

- Most powerful mixer in its class
- Easy install, self-righting design
- Prevents ice formation
- Eliminates thermal stratification
- Improves disinfectant residual levels
- Lowers DBPs and nitrifying bacteria
- 3-year warranty

PAX Water Mixer vigorously circulates the entire tank volume.

## PAX Water Mixer (PWM100) Product Specifications

The PAX Water Mixer (PWM100) is an active vortex mixer for small water storage tanks. Patented PAX technology provides the most powerful small tank mixing to thoroughly circulate the entire tank volume. The mixer installs easily and self-rights at the bottom of a tank, even on a sloped floor.