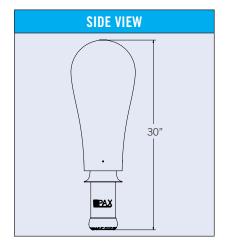

|                                   | MIXER SPECIFICATIONS                                                         |
|-----------------------------------|------------------------------------------------------------------------------|
| Power Supply Requirement          | 120 VAC, 60 Hz, GFCI-protected, 20 amp circuit                               |
| Customer Supplied Power<br>Switch | 3R fused, safety disconnect switch                                           |
| Motor Type                        | 115 VAC, 60 Hz, water-filled, water-lubricated                               |
| Nominal Power Draw                | 1.15 kVA (670 watts)                                                         |
| Footprint Diameter                | 10" (25.4 cm)                                                                |
| Height                            | 30" (76.2 cm)                                                                |
| Weight                            | 40 lbs (18.1 kg)                                                             |
| Material: Housing                 | 316 stainless steel                                                          |
| Material: Motor Seals             | Chlorine/chloramine-resistant NBR rubber                                     |
| Material: Foot                    | Chlorine/chloramine-resistant EPDM rubber                                    |
| Wiring                            | NSF 61 & UL-listed submersible pump cable 14 AWG (2.1 mm <sup>2</sup> ) XLPE |