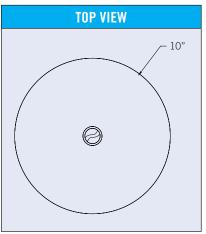

|                                   | MIXER SPECIFICATIONS                                                         |
|-----------------------------------|------------------------------------------------------------------------------|
| Power Supply Requirement          | 120 VAC, 60 Hz, GFCI-protected, 20 amp circuit                               |
| Customer Supplied Power<br>Switch | 3R fused, safety disconnect switch                                           |
| Motor Type                        | 115 VAC, 60 Hz, water-filled, water-lubricated                               |
| Nominal Power Draw                | 1.15 kVA (670 watts)                                                         |
| Footprint Diameter                | 10" (25.4 cm)                                                                |
| Height                            | 30" (76.2 cm)                                                                |
| Weight                            | 40 lbs (18.1 kg)                                                             |
| Material: Housing                 | 316 stainless steel                                                          |
| Material: Motor Seals             | Chlorine/chloramine-resistant NBR rubber                                     |
| Material: Foot                    | Chlorine/chloramine-resistant EPDM rubber                                    |
| Wiring                            | NSF 61 & UL-listed submersible pump cable 14 AWG (2.1 mm <sup>2</sup> ) XLPE |