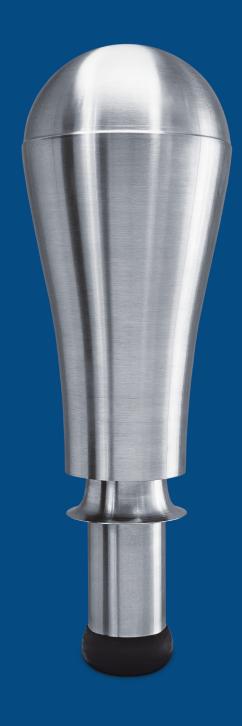

PAX Water Mixer vigorously circulates the entire tank volume.

## PAX Water Mixer (PWM100) Product Specifications

The PAX Water Mixer (PWM100) is an active vortex mixer for small water storage tanks. Patented PAX technology provides the most powerful small tank mixing to thoroughly circulate the entire tank volume. The mixer installs easily and self-rights at the bottom of a tank, even on a sloped floor.