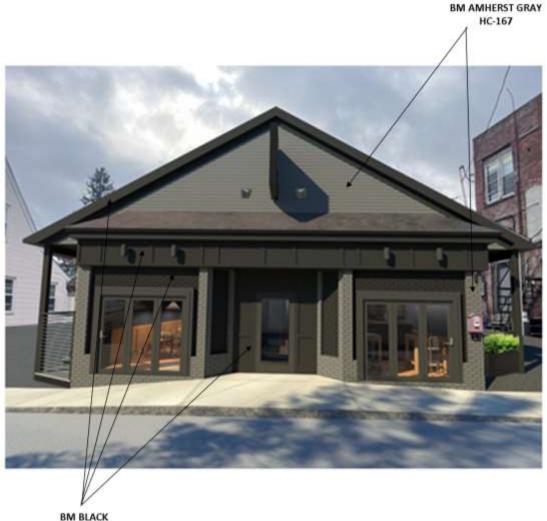

## **EXTERIOR RENOVATION CALL OUTS**

- Existing brick will be painted BM Amherst Gray HC-167 with contrasting accents of BM Black 2132-10. The rendering suggests the application for the paint.
- 2. Cut sheets have been provided for the front windows in this package of submittal.
- 3. Clapboard on the front of the building to be painted BM Amherst Gray HC-167.
- 4. Down lights on the front of the building are Cylinder Outdoor Up/Down Wall Sconce by Kichler, specs have been included in this packet.
- 5. The new logo and restaurant sign will be applied the existing sign frame. Colors are black and white.
- 6. Fencing and gates at rear will be white vinyl 6'H x 8'W purchased from Lowes. Product information included in this packet.
- 7. The new rear decking and stairs will be pressure treated lumber material.
- 8. The porch railing will be deck mounted cable railing components, specs attached.

2132-10

BM BLACK 2132-10

BM BLACK 2132-10