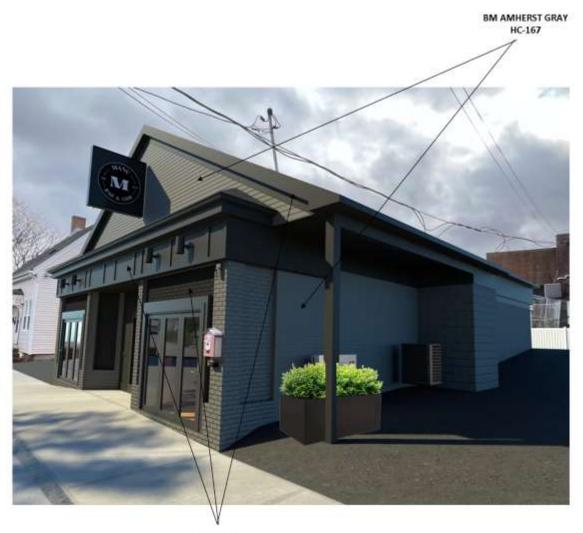

## **EXTERIOR RENOVATION CALL OUTS**

- Existing brick will be painted BM Amherst Gray HC-167 with contrasting accents of BM Black 2132-10. The rendering suggests the application for the paint.
- 2. Cut sheets have been provided for the front windows in this package of submittal.
- 3. Clapboard on the front of the building to be painted BM Amherst Gray HC-167.
- 4. Down lights on the front of the building are Cylinder Outdoor Up/Down Wall Sconce by Kichler, specs have been included in this packet.
- 5. The new logo and restaurant sign will be applied the existing sign frame. Colors are black and white.
- 6. Fencing and gates at rear will be white vinyl 6'H x 8'W purchased from Lowes. Product information included in this packet.
- 7. The new rear decking and stairs will be pressure treated lumber material.
- 8. The porch railing will be deck mounted cable railing components, specs attached.