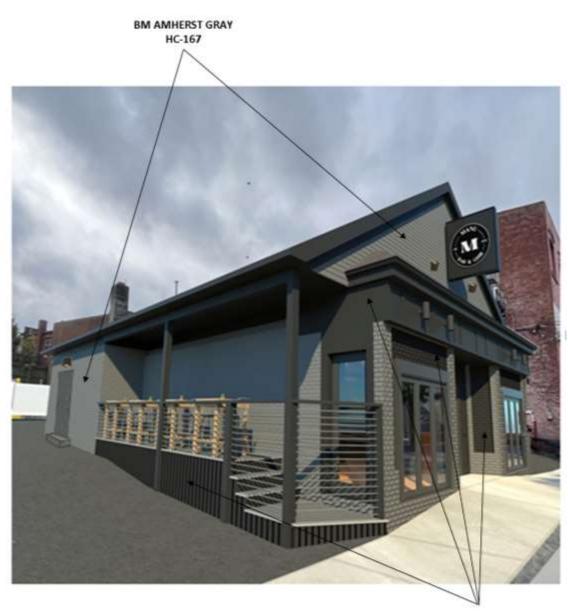

## **EXTERIOR RENOVATION CALL OUTS**

- Existing brick will be painted BM Amherst Gray HC-167 with contrasting accents of BM Black 2132-10. The rendering suggests the application for the paint.
- 2. Cut sheets have been provided for the front windows in this package of submittal.
- 3. Clapboard on the front of the building to be painted BM Amherst Gray HC-167.
- 4. Down lights on the front of the building are Cylinder Outdoor Up/Down Wall Sconce by Kichler, specs have been included in this packet.
- 5. The new logo and restaurant sign will be applied the existing sign frame. Colors are black and white.
- 6. Fencing and gates at rear will be white vinyl 6'H x 8'W purchased from Lowes. Product information included in this packet.
- 7. The new rear decking and stairs will be pressure treated lumber material.
- 8. The porch railing will be deck mounted cable railing components, specs attached.

2132-10

BM BLACK 2132-10

BM BLACK 2132-10