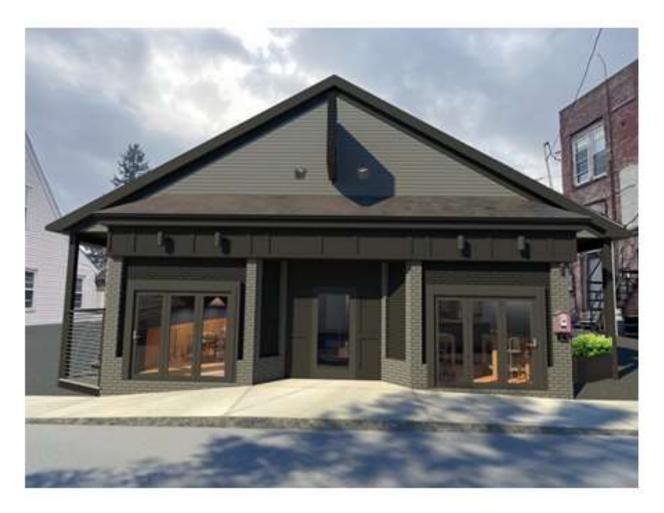

## **EXTERIOR RENOVATION CALL OUTS**

- Existing brick will be painted BM Amherst Gray HC-167 with contrasting accents of BM Black 2132-10. The rendering suggests the application for the paint.
- 2. Cut sheets have been provided for the front windows in this package of submittal.
- 3. Clapboard on the front of the building to be painted BM Amherst Gray HC-167.
- 4. Down lights on the front of the building are Cylinder Outdoor Up/Down Wall Sconce by Kichler, specs have been included in this packet.
- 5. The new logo and restaurant sign will be applied the existing sign frame. Colors are black and white.
- 6. Fencing and gates at rear will be white vinyl 6'H x 8'W purchased from Lowes. Product information included in this packet.
- 7. The new rear decking and stairs will be pressure treated lumber material.
- 8. The porch railing will be deck mounted cable railing components, specs attached.