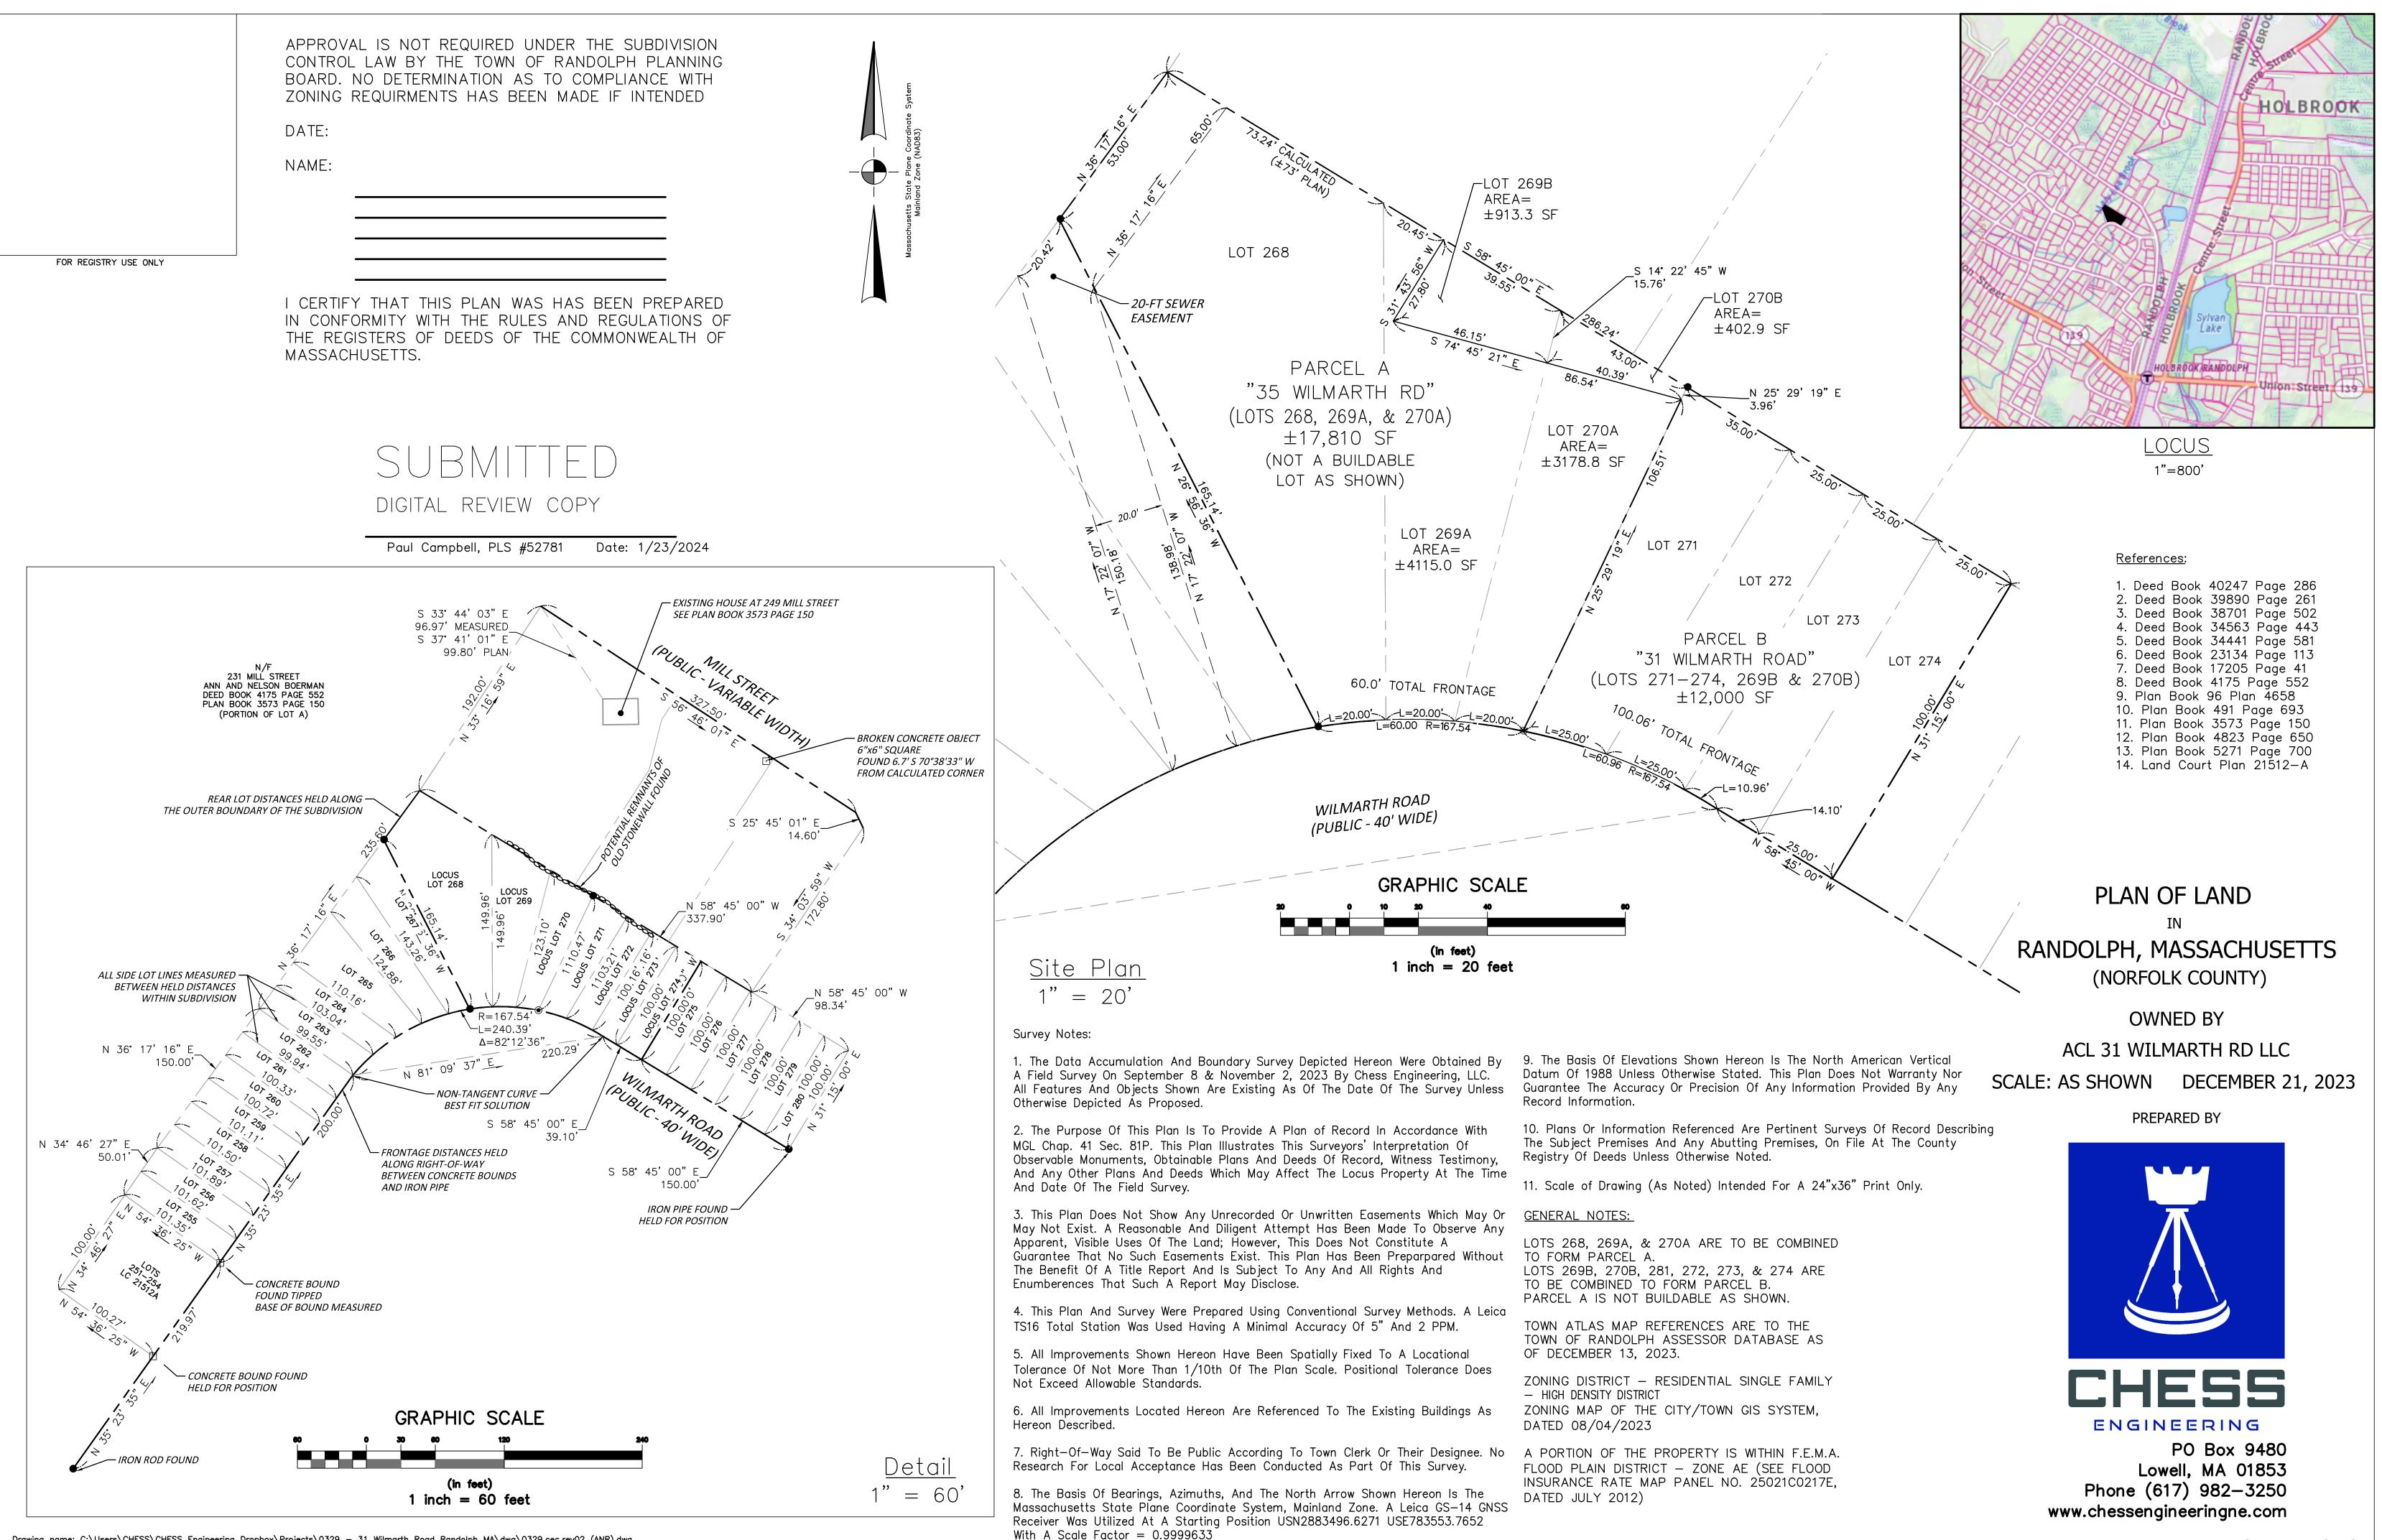

Drawing name: C:\Users\CHESS\CHESS Engineering Dropbox\Projects\0329 - 31 Wilmarth Road Randolph MA\dwg\0329.cec.rev02 (ANR).dwg Jan 23, 2024 - 12:54pm

FOR REGISTRY USE ONLY

150.18,101

37 WILMARTH ROAD

JONATHAN AND MARRY EAGLIN

DEED BOK 39890 PAGE 261

PLAN BOOK 96 PLAN 4658

LOTS 263-267

THE INFORMATION SUMMARIZED SHALL ONLY BE USED FOR THE PURPOSES OF ANR ENDORSEMENT IN ACCORDANCE WITH TOWN OF RANDOLPH PLAN BOARD RULES AND REGULATIONS EFFECTIVE DATE 1/28/2020 SECTION III.D.

DATE:

NAME:

MASSACHUSETTS.

LOCUS 1"=800'

PLAN OF LAND IN RANDOLPH, MASSACHUSETTS (NORFOLK COUNTY)

OWNED BY ACL 31 WILMARTH RD LLC SCALE: AS SHOWN DECEMBER 21, 2023

PREPARED BY

APPROVAL IS NOT REQUIRED UNDER THE SUBDIVISION CONTROL LAW BY THE TOWN OF RANDOLPH PLANNING BOARD. NO DETERMINATION AS TO COMPLIANCE WITH ZONING REQUIRMENTS HAS BEEN MADE IF INTENDED

I CERTIFY THAT THIS PLAN WAS HAS BEEN PREPARED IN CONFORMITY WITH THE RULES AND REGULATIONS OF THE REGISTERS OF DEEDS OF THE COMMONWEALTH OF

Paul Campbell, PLS **#**52781 Date: 1/23/2024

SHEET 2 OF 2