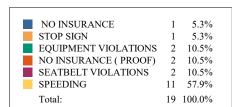

## **Count of Incident Types**

5.26% # of Reports: 1 Citation NO INSURANCE

5.26% # of Reports: 1 Citation STOP SIGN

10.53% # of Reports: 2 Citation EQUIPMENT VIOLATIONS

10.53% # of Reports: 2 Citation NO INSURANCE (PROOF)

10.53% # of Reports: 2 Citation SEATBELT VIOLATIONS

57.89% # of Reports: 11 Citation SPEEDING

Grand Total: 100.00% Total # of Incident Types Reported: 19 Total # of Reports: 14