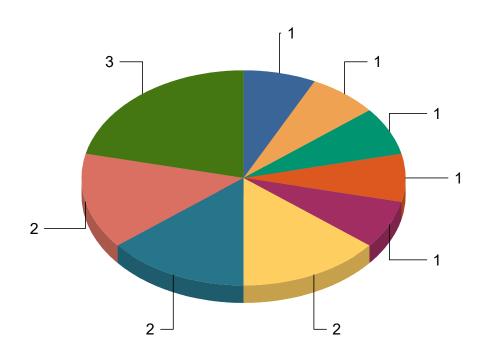

## **Count of Incident Types**

7.14% # of Reports: 1 Calls For Service ASSIST CITIZEN

7.14% # of Reports: 1 Calls For Service ASSIST ICSO

7.14% # of Reports: 1 Calls For Service BACKGROUND CHECK FOR INVESTIGATIONS

7.14% # of Reports: 1 Calls For Service LOCK/UNLOCK DOOR 7.14% # of Reports: 1 Calls For Service TRESPASSING 14.29% # of Reports: 2 Calls For Service ANIMAL COMPLAINT 14.29% # of Reports: 2 Calls For Service SUSPICIOUS ACTIVITY 14.29% # of Reports: 2 Calls For Service TRAFFIC COMPLAINT CITIZEN COMP 21.43% # of Reports: 3 Calls For Service MOTORIST ASSIST

Grand Total: 100.00% Total # of Incident Types Reported: 14 Total # of Reports: 14

Grand Total: 100.00% Total # of Incident Types Reported: 33