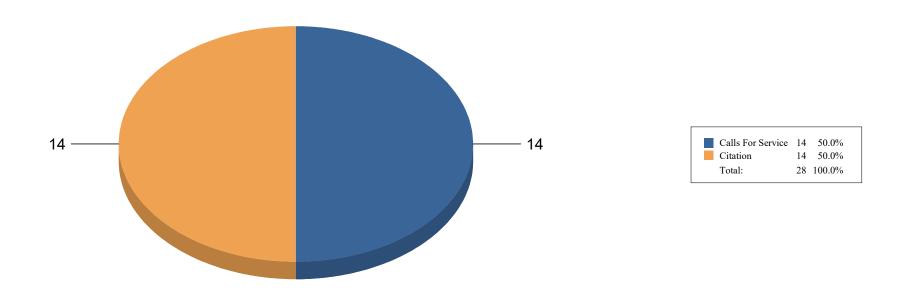

## **Count of Reports Completed**

Grand Total: 100.00% Total # of Incident Types Reported: 14 Total # of Reports: 14

Grand Total: 100.00% Total # of Incident Types Reported: 33