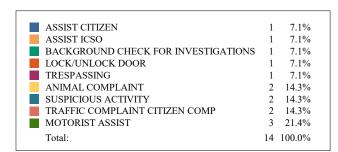

## **Count of Incident Types**

7.14% # of Reports: 1 Calls For Service ASSIST CITIZEN

7.14% # of Reports: 1 Calls For Service ASSIST ICSO

7.14% # of Reports: 1 Calls For Service BACKGROUND CHECK FOR INVESTIGATIONS

7.14% # of Reports: 1 Calls For Service LOCK/UNLOCK DOOR 7.14% # of Reports: 1 Calls For Service TRESPASSING 14.29% # of Reports: 2 Calls For Service ANIMAL COMPLAINT 14.29% # of Reports: 2 Calls For Service SUSPICIOUS ACTIVITY 14.29% # of Reports: 2 Calls For Service TRAFFIC COMPLAINT CITIZEN COMP 21.43% # of Reports: 3 Calls For Service MOTORIST ASSIST