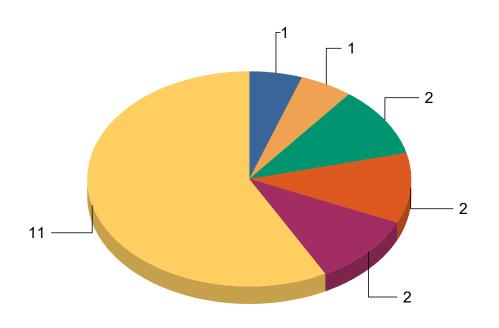

## **Count of Incident Types**

5.26% # of Reports: 1 Citation NO INSURANCE

5.26% # of Reports: 1 Citation STOP SIGN

10.53% # of Reports: 2 Citation EQUIPMENT VIOLATIONS

10.53% # of Reports: 2 Citation NO INSURANCE (PROOF)

10.53% # of Reports: 2 Citation SEATBELT VIOLATIONS

57.89% # of Reports: 11 Citation SPEEDING

Grand Total: 100.00% Total # of Incident Types Reported: 19 Total # of Reports: 14