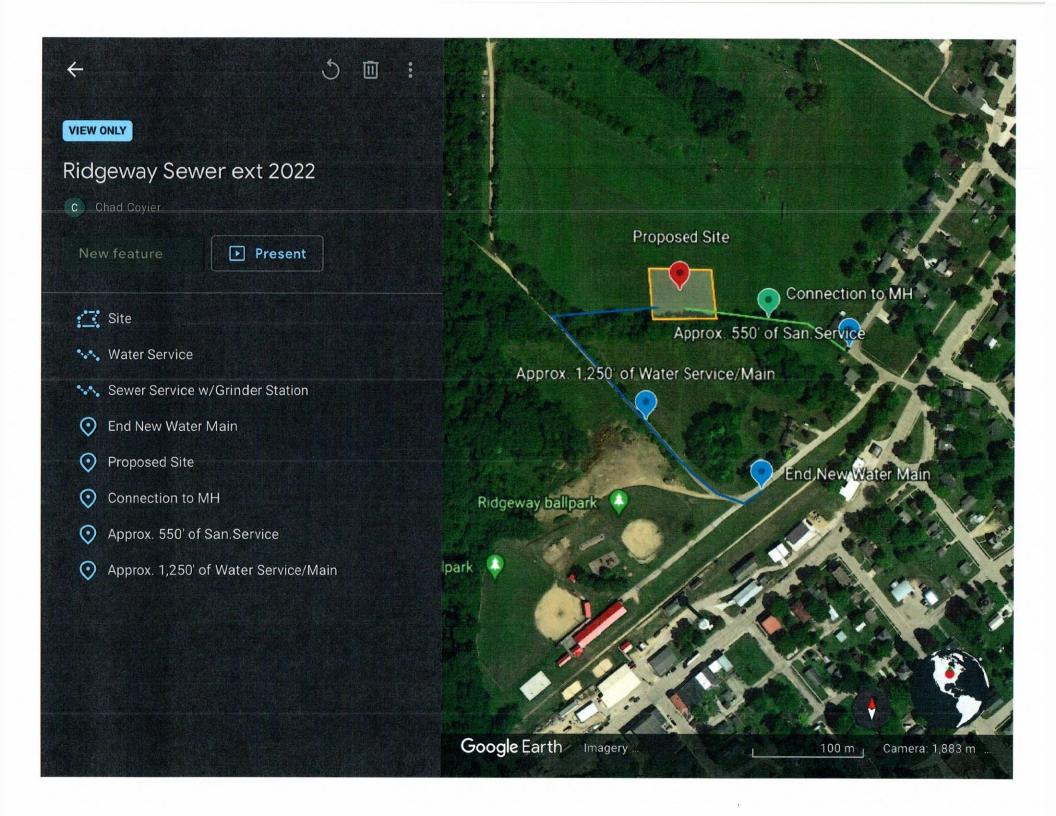

## **Hughett Street/Stonier Lane Water and Sewer Extension Estimates**

Est. Cost for Village to

Est. Distance

From 200 Hughett/Starr to ROW of CSM/56 Stonier Ln

From 200 Hughett/Starr to ROW of CSM/56 Stonier Ln

From Well Street to ROW of CSM/56 Stonier Ln

Water

Sewer

Sewer

Install Service to ROW

|      | 8" Water<br>\$80-85/ft<br>installed |        | Fire Hydrant<br>\$7000<br>Installed |       | 8" Sanitary Sewer<br>\$75 - 80/foot | Force Main<br>\$65 (4")/foot<br>\$75 (6")/foot<br>installed |        | Manholes<br>rqd every 400'<br>\$4 <sup>4</sup> 500 installed |       | Water<br>Service/Sewer<br>Laterals<br>\$2,000 ea<br>installed |         |        |         |
|------|-------------------------------------|--------|-------------------------------------|-------|--------------