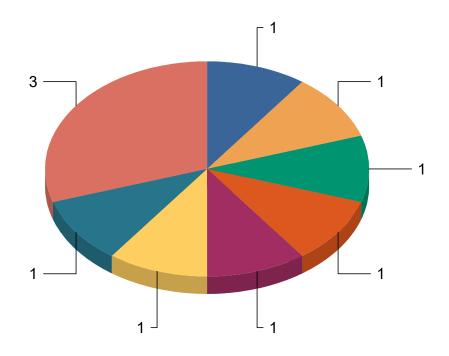

43.48% # of Reports: 10 Citation SPEEDING

**Grand Total: 100.00%** Total # of Incident Types Reported: 23 Total # of Reports: 15

4.76% # of Reports: 1 Calls For Service ALARM - CARBON MONOXIDE

4.76% # of Reports: 1 Calls For Service  $\,$  ANIMAL  $\,$  COMPLAINT

4.76% # of Reports: 1 Calls For Service ASSIST CITIZEN

4.76% # of Reports: 1 Calls For Service ASSIST FIRE/EMS

4.76% # of Reports: 1 Calls For Service EVENT SECURITY

4.76% # of Reports: 1 Calls For Service ILLEGAL USE OF FIREWORKS

4.76% # of Reports: 1 Calls For Service MOTORIST ASSIST

14.29% # of Reports: 3 Calls For Service ASSISTICSO

4.76% # of Reports: 1 Calls For Service PARKING COMPLANT

4.76% # of Reports: 1 Calls For Service WELFARE CHECK