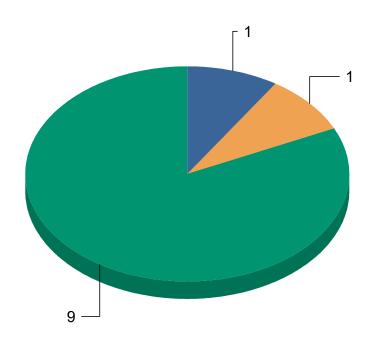

42.86% # of Reports: 9 Calls For Service SUSPICIOUS ACTIVITY

Grand Total: 100.00% Total # of Incident Types Reported: 21 Total # of Reports: 21

20.00% # of Reports: 1 Incident Report ASSIST OTHER LAW ENFORCEMENT AGENCY: ASSIST IOWA COUNTY SHERIFF

20.00% # of Reports: 1 Incident Report CRIMES: DISORDERLY CONDUCT

20.00% # of Reports: 1 Incident Report CRIMES: HARASSMENNT

20.00% # of Reports: 1 Incident Report CRIMES: INTERNET CRIMES: THEFT/FRAUD

20.00% # of Reports: 1 Incident Report TRAFFIC VIOLATIONS: CRIMINAL TRAFFIC: OPERATING AFTER REVOCATION ALCOHOL RELATED