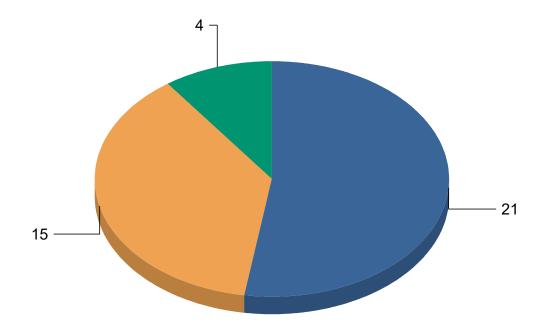

43.48% # of Reports: 10 Citation SPEEDING

**Grand Total: 100.00%** Total # of Incident Types Reported: 23 Total # of Reports: 15

4.76% # of Reports: 1 Calls For Service ALARM - CARBON MONOXIDE

4.76% # of Reports: 1 Calls For Service  $\,$  ANIMAL  $\,$  COMPLAINT

42.86% # of Reports: 9 Calls For Service SUSPICIOUS ACTIVITY

Grand Total: 100.00% Total # of Incident Types Reported: 21 Total # of Reports: 21

20.00% # of Reports: 1 Incident Report ASSIST OTHER LAW ENFORCEMENT AGENCY: ASSIST IOWA COUNTY SHERIFF

Grand Total: 100.00% Total # of Incident Types Reported: 5 Total # of Reports: 4

Grand Total: 100.00% Total # of Incident Types Reported: 49