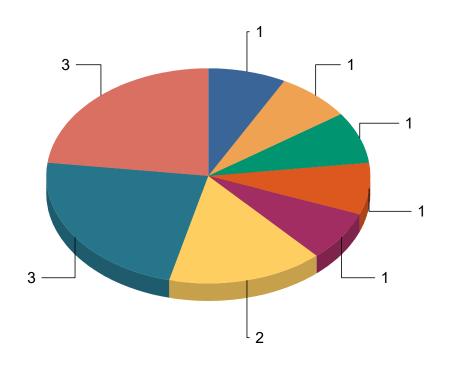

43.48% # of Reports: 10 Citation SPEEDING

**Grand Total: 100.00%** Total # of Incident Types Reported: 23 Total # of Reports: 15

4.76% # of Reports: 1 Calls For Service ALARM - CARBON MONOXIDE

4.76% # of Reports: 1 Calls For Service  $\,$  ANIMAL  $\,$  COMPLAINT

4.76% # of Reports: 1 Calls For Service ASSIST CITIZEN

4.76% # of Reports: 1 Calls For Service ASSIST FIRE/EMS

4.76% # of Reports: 1 Calls For Service EVENT SECURITY

4.76% # of Reports: 1 Calls For Service ILLEGAL USE OF FIREWORKS

4.76% # of Reports: 1 Calls For Service MOTORIST ASSIST

14.29% # of Reports: 3 Calls For Service ASSISTICSO

4.76% # of Reports: 1 Calls For Service PARKING COMPLANT

4.76% # of Reports: 1 Calls For Service WELFARE CHECK

42.86% # of Reports: 9 Calls For Service SUSPICIOUS ACTIVITY

Grand Total: 100.00% Total # of Incident Types Reported: 21 Total # of Reports: 21

20.00% # of Reports: 1 Incident Report ASSIST OTHER LAW ENFORCEMENT AGENCY: ASSIST IOWA COUNTY SHERIFF

20.00% # of Reports: 1 Incident Report CRIMES: DISORDERLY CONDUCT

20.00% # of Reports: 1 Incident Report CRIMES: HARASSMENNT

20.00% # of Reports: 1 Incident Report CRIMES: INTERNET CRIMES: THEFT/FRAUD

20.00% # of Reports: 1 Incident Report TRAFFIC VIOLATIONS: CRIMINAL TRAFFIC: OPERATING AFTER REVOCATION ALCOHOL RELATED