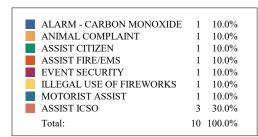

43.48% # of Reports: 10 Citation SPEEDING

**Grand Total: 100.00%** Total # of Incident Types Reported: 23 Total # of Reports: 15

4.76% # of Reports: 1 Calls For Service ALARM - CARBON MONOXIDE

4.76% # of Reports: 1 Calls For Service  $\,$  ANIMAL  $\,$  COMPLAINT

4.76% # of Reports: 1 Calls For Service ASSIST CITIZEN

4.76% # of Reports: 1 Calls For Service ASSIST FIRE/EMS

4.76% # of Reports: 1 Calls For Service EVENT SECURITY

4.76% # of Reports: 1 Calls For Service ILLEGAL USE OF FIREWORKS

4.76% # of Reports: 1 Calls For Service MOTORIST ASSIST

14.29% # of Reports: 3 Calls For Service ASSISTICSO

4.76% # of Reports: 1 Calls For Service PARKING COMPLANT

4.76% # of Reports: 1 Calls For Service WELFARE CHECK