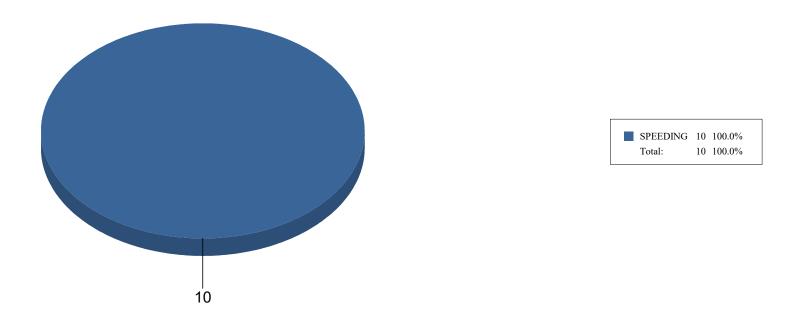

43.48% # of Reports: 10 Citation SPEEDING

**Grand Total: 100.00%** Total # of Incident Types Reported: 23 Total # of Reports: 15

4.76% # of Reports: 1 Calls For Service ALARM - CARBON MONOXIDE

4.76% # of Reports: 1 Calls For Service  $\,$  ANIMAL  $\,$  COMPLAINT