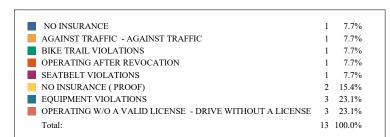

#### **Count of Reports Completed**

4.35% # of Reports: 1 Citation NO INSURANCE

4.35% # of Reports: 1 Citation AGAINST TRAFFIC - AGAINST TRAFFIC

4.35% # of Reports: 1 Citation BIKE TRAIL VIOLATIONS

4.35% # of Reports: 1 Citation OPERATING AFTER REVOCATION

4.35% # of Reports: 1 Citation SEATBELT VIOLATIONS

8.70% # of Reports: 2 Citation NO INSURANCE (PROOF)

13.04% # of Reports: 3 Citation EQUIPMENT VIOLATIONS

13.04% # of Reports: 3 Citation OPERATING W/O A VALID LICENSE - DRIVE WITHOUT A LICENSE

43.48% # of Reports: 10 Citation SPEEDING

**Grand Total: 100.00%** Total # of Incident Types Reported: 23 Total # of Reports: 15

4.76% # of Reports: 1 Calls For Service ALARM - CARBON MONOXIDE

4.76% # of Reports: 1 Calls For Service  $\,$  ANIMAL  $\,$  COMPLAINT