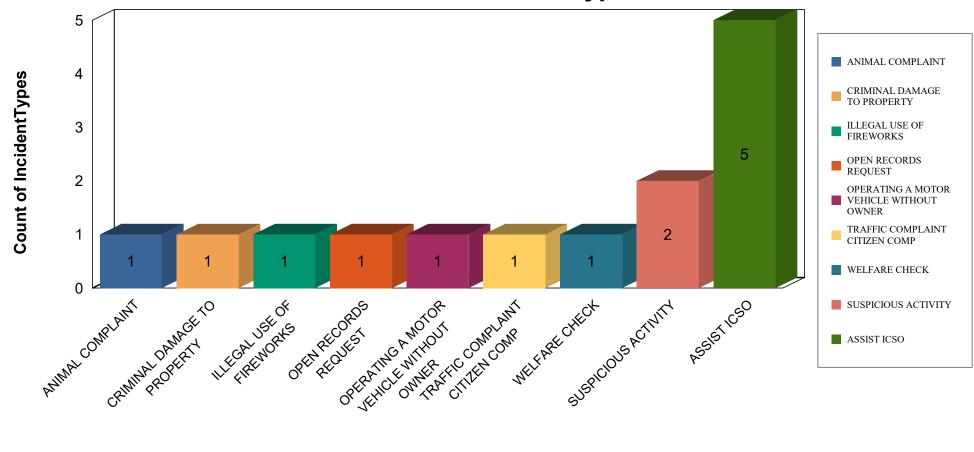

## **Count of Incident Types**

7.14% # of Reports: 1 Calls For Service ANIMAL COMPLAINT

7.14% # of Reports: 1 Calls For Service CRIMINAL DAMAGE TO PROPERTY

7.14% # of Reports: 1 Calls For Service ILLEGAL USE OF FIREWORKS

7.14% # of Reports: 1 Calls For Service OPEN RECORDS REQUEST

7.14% # of Reports: 1 Calls For Service OPERATING A MOTOR VEHICLE WITHOUT OWNER'S CONSENT

7.14% # of Reports: 1 Calls For Service TRAFFIC COMPLAINT CITIZEN COMP

7.14% # of Reports: 1 Calls For Service WELFARE CHECK

14.29% # of Reports: 2 Calls For Service SUSPICIOUS ACTIVITY

35.71% # of Reports: 5 Calls For Service ASSISTICSO

Grand Total: 100.00% Total # of Incident Types Reported: 14 Total # of Reports: 14