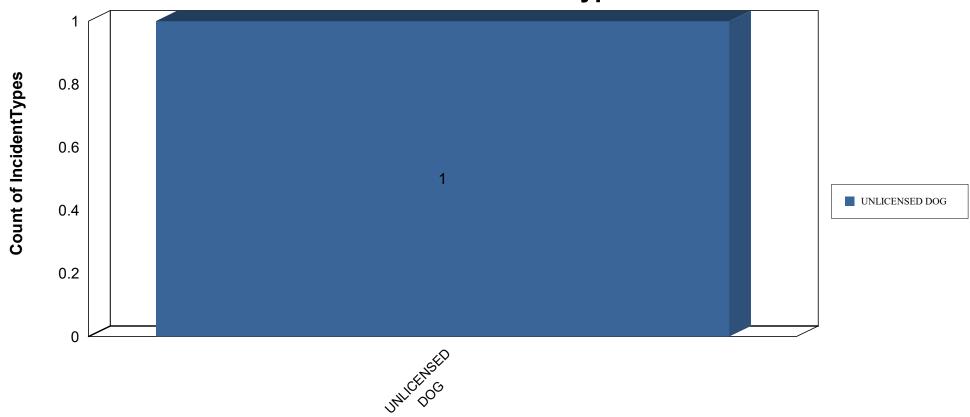

4.76% # of Reports: 1 Citation UNLICENSED DOG

Grand Total: 100.00% Total # of Incident Types Reported: 21 Total # of Reports: 16