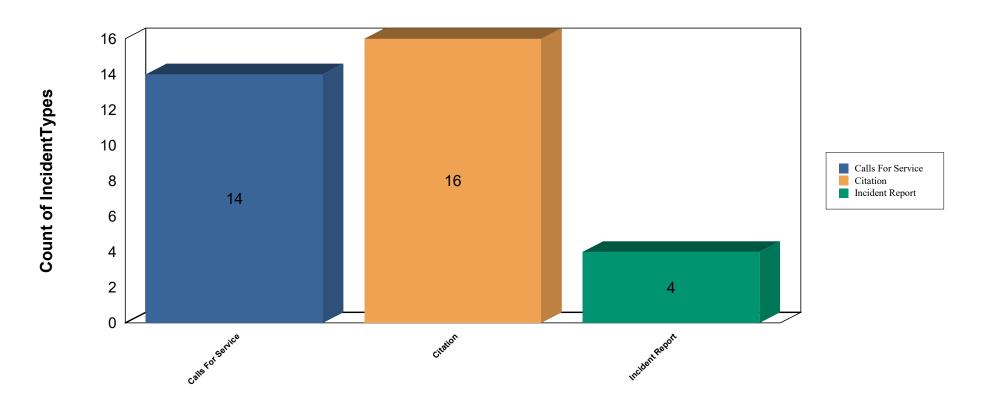

**MONTHLY STATS** Statistics from: 8/1/2023 12:00:00AM to 8/31/2023 11:59:00PM

## **Count of Reports Completed**

4.76% # of Reports: 1 Citation UNLICENSED DOG

Grand Total: 100.00% Total # of Incident Types Reported: 21 Total # of Reports: 16

7.14% # of Reports: 1 Calls For Service WELFARE CHECK

14.29% # of Reports: 2 Calls For Service SUSPICIOUS ACTIVITY

35.71% # of Reports: 5 Calls For Service ASSISTICSO

Grand Total: 100.00% Total # of Incident Types Reported: 14 Total # of Reports: 14

14.29% # of Reports: 1 Incident Report SERVICE CALL: WELFARE CHECK

14.29% # of Reports: 1 Incident Report CRIMES: THEFT: VEHICLE (OPERATING W/O CONSENT)

Grand Total: 100.00% Total # of Incident Types Reported: 7 Total # of Reports: 4