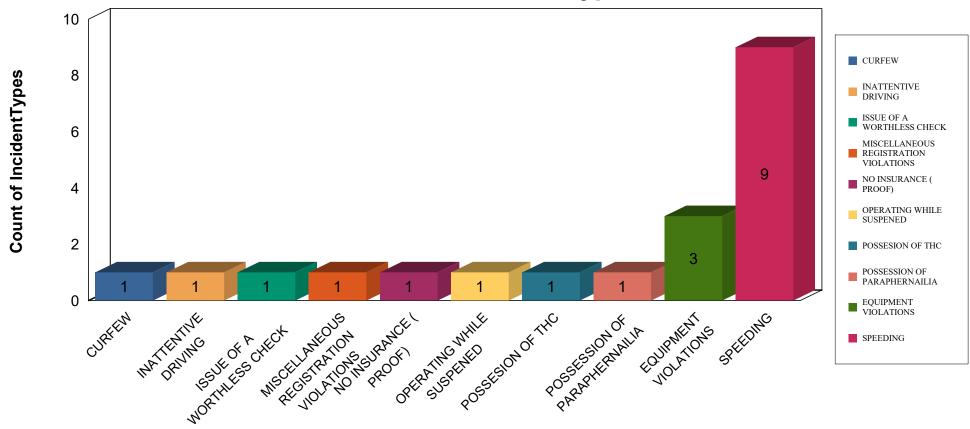

## **Count of Incident Types**

4.76% # of Reports: 1 Citation CURFEW

4.76% # of Reports: 1 Citation INATTENTIVE DRIVING

4.76% # of Reports: 1 Citation ISSUE OF A WORTHLESS CHECK

4.76% # of Reports: 1 Citation MISCELLANEOUS REGISTRATION VIOLATIONS 4.76% # of Reports: 1 Citation NO INSURANCE (PROOF) 4.76% # of Reports: 1 Citation OPERATING WHILE SUSPENED 4.76% # of Reports: 1 Citation POSSESION OF THC 4.76% # of Reports: 1 Citation POSSESSION OF PARAPHERNAILIA 14.29% # of Reports: 3 Citation EQUIPMENT VIOLATIONS 42.86% # of Reports: 9 Citation SPEEDING

4.76% # of Reports: 1 Citation UNLICENSED DOG

Grand Total: 100.00% Total # of Incident Types Reported: 21 Total # of Reports: 16