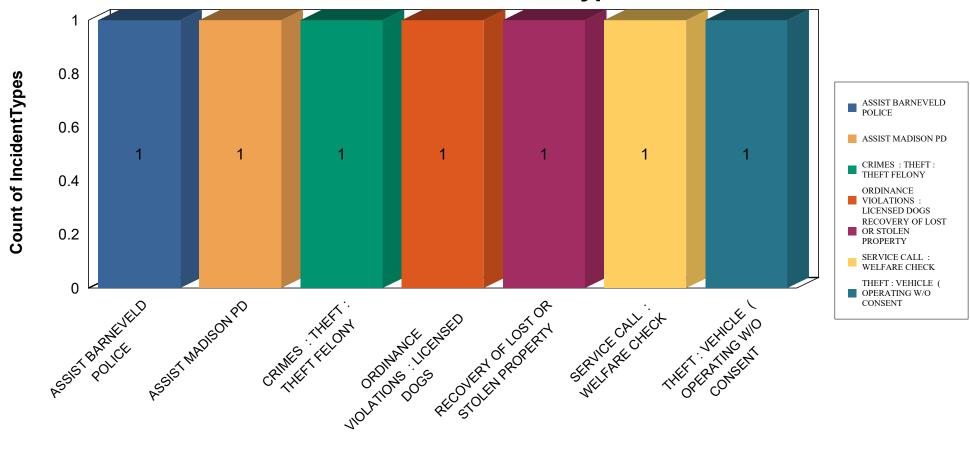

## **Count of Incident Types**

14.29% # of Reports: 1 Incident Report ASSIST OTHER LAW ENFORCEMENT AGENCY: ASSIST BARNEVELD POLICE

14.29% # of Reports: 1 Incident Report ASSIST OTHER LAW ENFORCEMENT AGENCY: ASSIST MADISON PD

14.29% # of Reports: 1 Incident Report CRIMES: THEFT: THEFT FELONY

14.29% # of Reports: 1 Incident Report ORDINANCE VIOLATIONS: LICENSED DOGS

14.29% # of Reports: 1 Incident Report CRIMES: RECOVERY OF LOST OR STOLEN PROPERTY

14.29% # of Reports: 1 Incident Report SERVICE CALL: WELFARE CHECK

14.29% # of Reports: 1 Incident Report CRIMES: THEFT: VEHICLE (OPERATING W/O CONSENT)

Grand Total: 100.00% Total # of Incident Types Reported: 7 Total # of Reports: 4