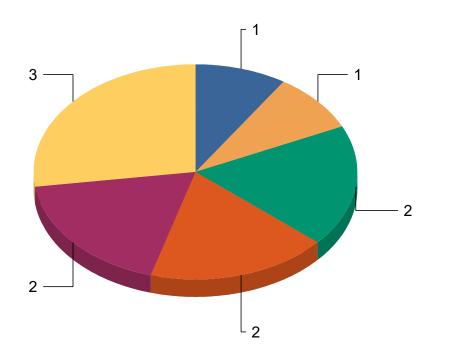

# **Count of Incident Types**

| MISCELLANEOUS REGISTRATION VIOLATIONS  | 1  | 8.3%   |
|----------------------------------------|----|--------|
| NON REGISTRATION - UNREGISRTED VEHICLE | 1  | 8.3%   |
| OPERATING WHILE SUSPENED               | 1  | 8.3%   |
| PARKING                                | 1  | 8.3%   |
| TRAFFIC OFFENNSE                       | 1  | 8.3%   |
| EQUIPMENT VIOLATIONS                   | 2  | 16.7%  |
| UNLICENSED DOG                         | 2  | 16.7%  |
| SPEEDING                               | 3  | 25.0%  |
| Total:                                 | 12 | 100.0% |
|                                        |    |        |

8.33% # of Reports: 1 Citation MISCELLANEOUS REGISTRATION VIOLATIONS

8.33% # of Reports: 1 Citation NON REGISTRATION - UNREGISRTED VEHICLE

8.33% # of Reports: 1 Citation OPERATING WHILE SUSPENED

Citation

8.33% # of Reports: 1 Citation PARKING

8.33% # of Reports: 1 Citation TRAFFIC OFFENNSE

16.67% # of Reports: 2 Citation EQUIPMENT VIOLATIONS

16.67% # of Reports: 2 Citation UNLICENSED DOG

25.00% # of Reports: 3 Citation SPEEDING

**Grand Total: 100.00%** Total # of Incident Types Reported: 12 Total # of Reports: 10