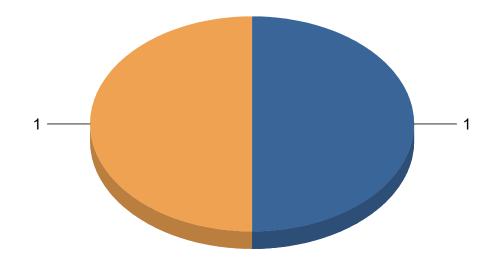

### **Count of Incident Types**

| ASSIST OTHER LAW ENFORCEMENT AGENCY : ASSIST IOWA COUNTY SHERIFF | 1 | 50.0%  |
|------------------------------------------------------------------|---|--------|
| CRIMES : DEATH INVESTIGATION                                     | 1 | 50.0%  |
| Total:                                                           | 2 | 100.0% |

50.00% # of Reports: 1 Incident Report ASSIST OTHER LAW ENFORCEMENT AGENCY : ASSIST IOWA COUNTY SHERIFF

50.00% # of Reports: 1 Incident Report CRIMES : DEATH INVESTIGATION

**Grand Total: 100.00% Total # of Incident Types Reported: 2 Total # of Reports: 2** 