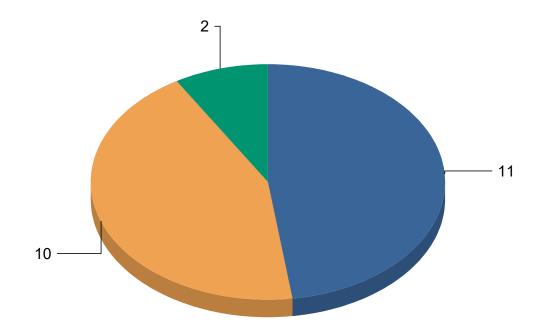

#### **Count of Reports Completed**

| Calls For Service | 11 | 47.8%  |
|-------------------|----|--------|
| Citation          | 10 | 43.5%  |
| Incident Report   | 2  | 8.7%   |
| Total:            | 23 | 100.0% |