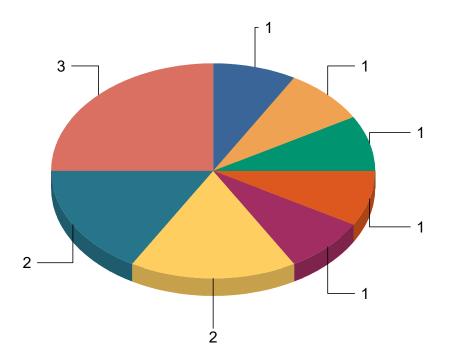

# **Count of Incident Types**

| TRAFFIC STOP                   | 1  | 9.1%   |
|--------------------------------|----|--------|
| TRAFFIC WELFARE CHECK          | 1  | 9.1%   |
| ASSIST FIRE/EMS                | 2  | 18.2%  |
| ASSIST ICSO                    | 2  | 18.2%  |
| TRAFFIC COMPLAINT CITIZEN COMP | 2  | 18.2%  |
| ASSIST CITIZEN                 | 3  | 27.3%  |
| Total:                         | 11 | 100.0% |

9.09% # of Reports: 1 Calls For Service TRAFFIC STOP

9.09% # of Reports: 1 Calls For Service TRAFFIC WELFARE CHECK

18.18% # of Reports: 2 Calls For Service ASSIST FIRE/EMS

18.18% # of Reports: 2 Calls For Service TRAFFIC COMPLAINT CITIZEN COMP

27.27% # of Reports: 3 Calls For Service ASSIST CITIZEN

Grand Total: 100.00% Total # of Incident Types Reported: 11 Total # of Reports: 11