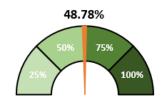

#### 30-Water, Sewer, and Solid Waste Fund

Operating Revenues in March total \$1,496,237 year to date. Operating expenses are \$1,283,853.

Enterprise Fund Revenue as % of Budget

**Enterprise Fund Operating Expense** as % of Budget