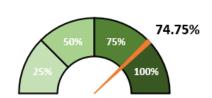

#### 10-General Fund

As of March 31, 2025, General Fund revenues total \$2,740,572. General Fund expenditures total \$1,871,24.

General Fund Revenue as % of Budget

General Fund Expenditures as % of Budget

#### Revenue (GF)

Total Revenue collected in the General fund is 74.75% of budget projection.

M & O (Maintenance and Operations) Property tax (including current, delinquent and penalties) received through the end of January is \$2,186,312, 90.61% of projected property taxes for the year. Property tax revenue comes in throughout the year, but the majority comes in during the months of December and January.