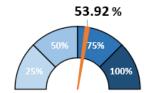

#### 30-Water, Sewer, and Solid Waste Fund

Operating Revenues in March total \$1,496,237 year to date. Operating expenses are \$1,283,853.

Enterprise Fund Revenue as % of Budget

**Enterprise Fund Operating Expense** as % of Budget