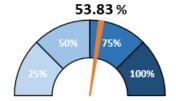

#### **Expenditures (GF)**

Expenditures in the General Fund are currently shown at \$1,871,241, 53.83% of budget. We have two line items that are over budget. City Maintenance and Repair is over \$40,604. This is due to the City Hall roof. A portion may be reimbursed by FEMA. Emergency/Disaster is \$47,855 over budget. A portion of this is set for reimbursement or has been reimbursed by FEMA. Any remaining overages at year end will be included in a Budget Amendment.