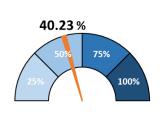

#### **Expenditures (GF)**

Expenditures in the General Fund are currently shown at \$1,182,272, 40.23% of budget. The City Maintenance department is currently showing as over budget due to equipment purchases, which were approved for FY23 but not made available until this current fiscal year.