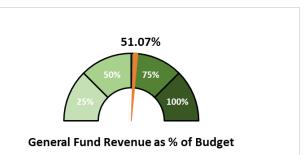

#### 10-General Fund

As of January 31, 2024, General Fund revenues total \$1,756,788. General Fund expenditures total \$1,182,272.

General Fund Expenditures as % of Budget

#### Revenue (GF)

Total Revenue collected in the General fund is at 51.07% of budget projection.

• M & O (Maintenance and Operations) Property tax (including current, delinquent and penalties) received through the end of January is \$1,460,050, 66.09% of projected property taxes for the year. Ad Valorem taxes are due on February 1.