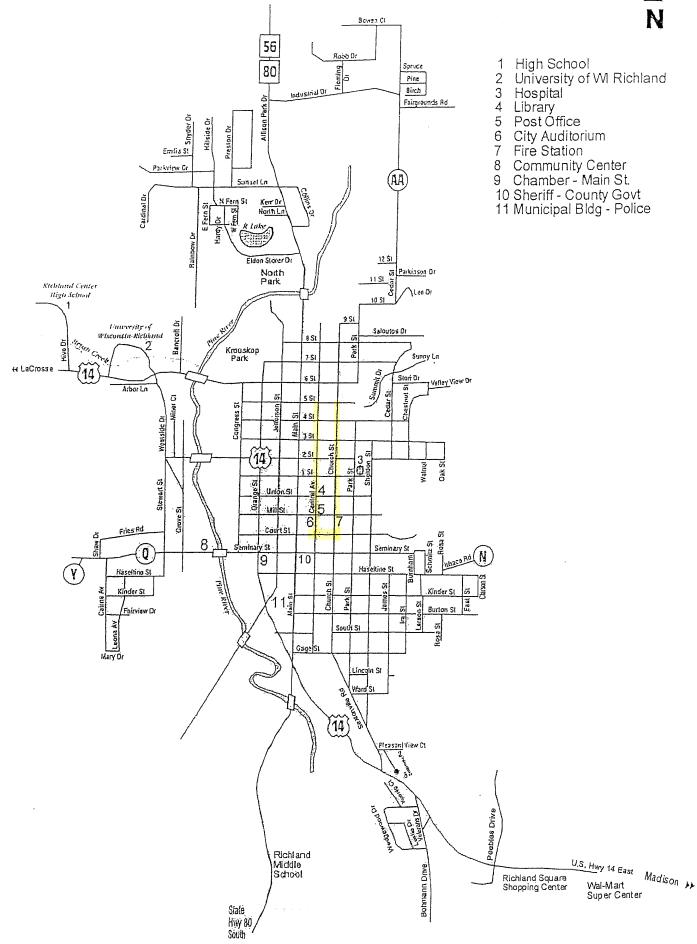

## CITY OF RICHLAND CENTER PARADE PERMIT

| Name of organization:<br>Contact Person (Permittee):<br>Address:                                                                              | Richland Center High School Student Council<br>Noah Johnson<br>1996 US HWY 14<br>Richland Center, WI 53581 |
|-----------------------------------------------------------------------------------------------------------------------------------------------|------------------------------------------------------------------------------------------------------------|
| Tel #:604-647-6131 Cell #: 608-383-3051                                                                                                       |                                                                                                            |
| Date of Parade: 9/29/23                                                                                                                       | Start time: 2:55 End time: Approx 3:30                                                                     |
| Estimated number of units involved: 50                                                                                                        |                                                                                                            |
| Will there be any animal units (circle one) YES* NO                                                                                           |                                                                                                            |
| *If yes, owner of animal/s is responsible for removing and disposing of waste.                                                                |                                                                                                            |
| Indicate what streets will be used during the parade:<br>Central, Church, and Court will be used during parade.                               |                                                                                                            |
| We will need to use 5th-8th streets for lineup purposes, as in years past.                                                                    |                                                                                                            |
|                                                                                                                                               | . In addition, please highlight route                                                                      |
| on the attached city map.                                                                                                                     |                                                                                                            |
| Where will the parade assem<br>Where will the parade disass                                                                                   | ble? Begins: 5th and Central<br>emble? Ends: 5th and Church                                                |
| Special parking or street closures required? (please describe):<br>We will need to use 5th-8th streets for lineup purposes, as in years past. |                                                                                                            |