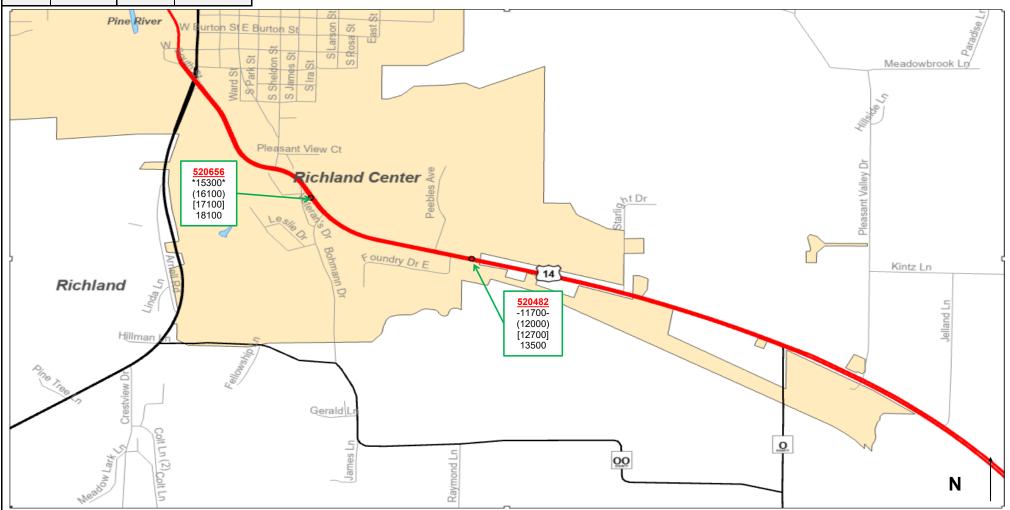

Traffic Forecasting Section; Bureau of Planning and Economic Development; Division of Transportation Investment Management

| Site(s) | Route(s) | Volume(s) | Site Growth % |
|---------|----------|-----------|---------------|
| 520656  | USH 14   | 18060     | 0.65%         |
| 520482  | USH 14   | 13480     | 0.65%         |
|         |          |           |               |

## SITE ID = Colored, **bolded**, and underlined

 -000 2022 Count
 (000) 2026 AADT

 \*000\*
 2018 Count
 [000] 2036 AADT

 000
 2046 AADT

2. Vehicle classification data and design values (K factors, directional splits, and percent trucks in design hours) are available here: