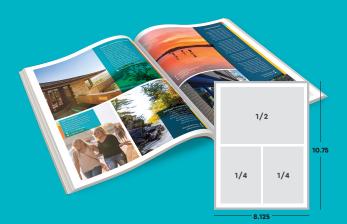

#### **AD RATES\***

| STANDARD POSITION | RATE    |
|-------------------|---------|
| Full Page         | \$6,215 |
| 1/2 Page          | \$3,185 |
| 1/4 Page          | \$2,145 |

|     | PREMIUM POSITION**           | RATE     |
|-----|------------------------------|----------|
| EW* | Events Fold-Out Back Cover** | \$13,500 |
| -   | Inside Front Cover**         | \$7,460  |
| -   | Facing Inside Front Cover**  | \$7,145  |
| -   | Inside Back Cover**          | \$7,145  |
| -   | Table of Contents (Left)     | \$6,905  |
| -   | Table of Contents (Right)    | \$6,905  |
| -   | Facing Welcome Full Page**   | \$6,905  |
| -   | Facing Masthead Full Page**  | \$6,905  |
| -   | Masthead (1/2 Page)          | \$4,765  |
|     |                              |          |

#### ENGAGE READERS WITH SPONSORED CONTENT ADS

All ads in the Wisconsin Travel Guide will be in a "Sponsored Content" format. Available in full-page, half-page and quarter-page sizes, Sponsored Content Ads combine your imagery with inspirational copy about your destination, attraction, or lodgings. You provide images and copy, and our team will edit and lay out the ad to ensure it looks fantastic. Sponsored Content Ads look like editorial, so readers are more likely to interact with your ad.