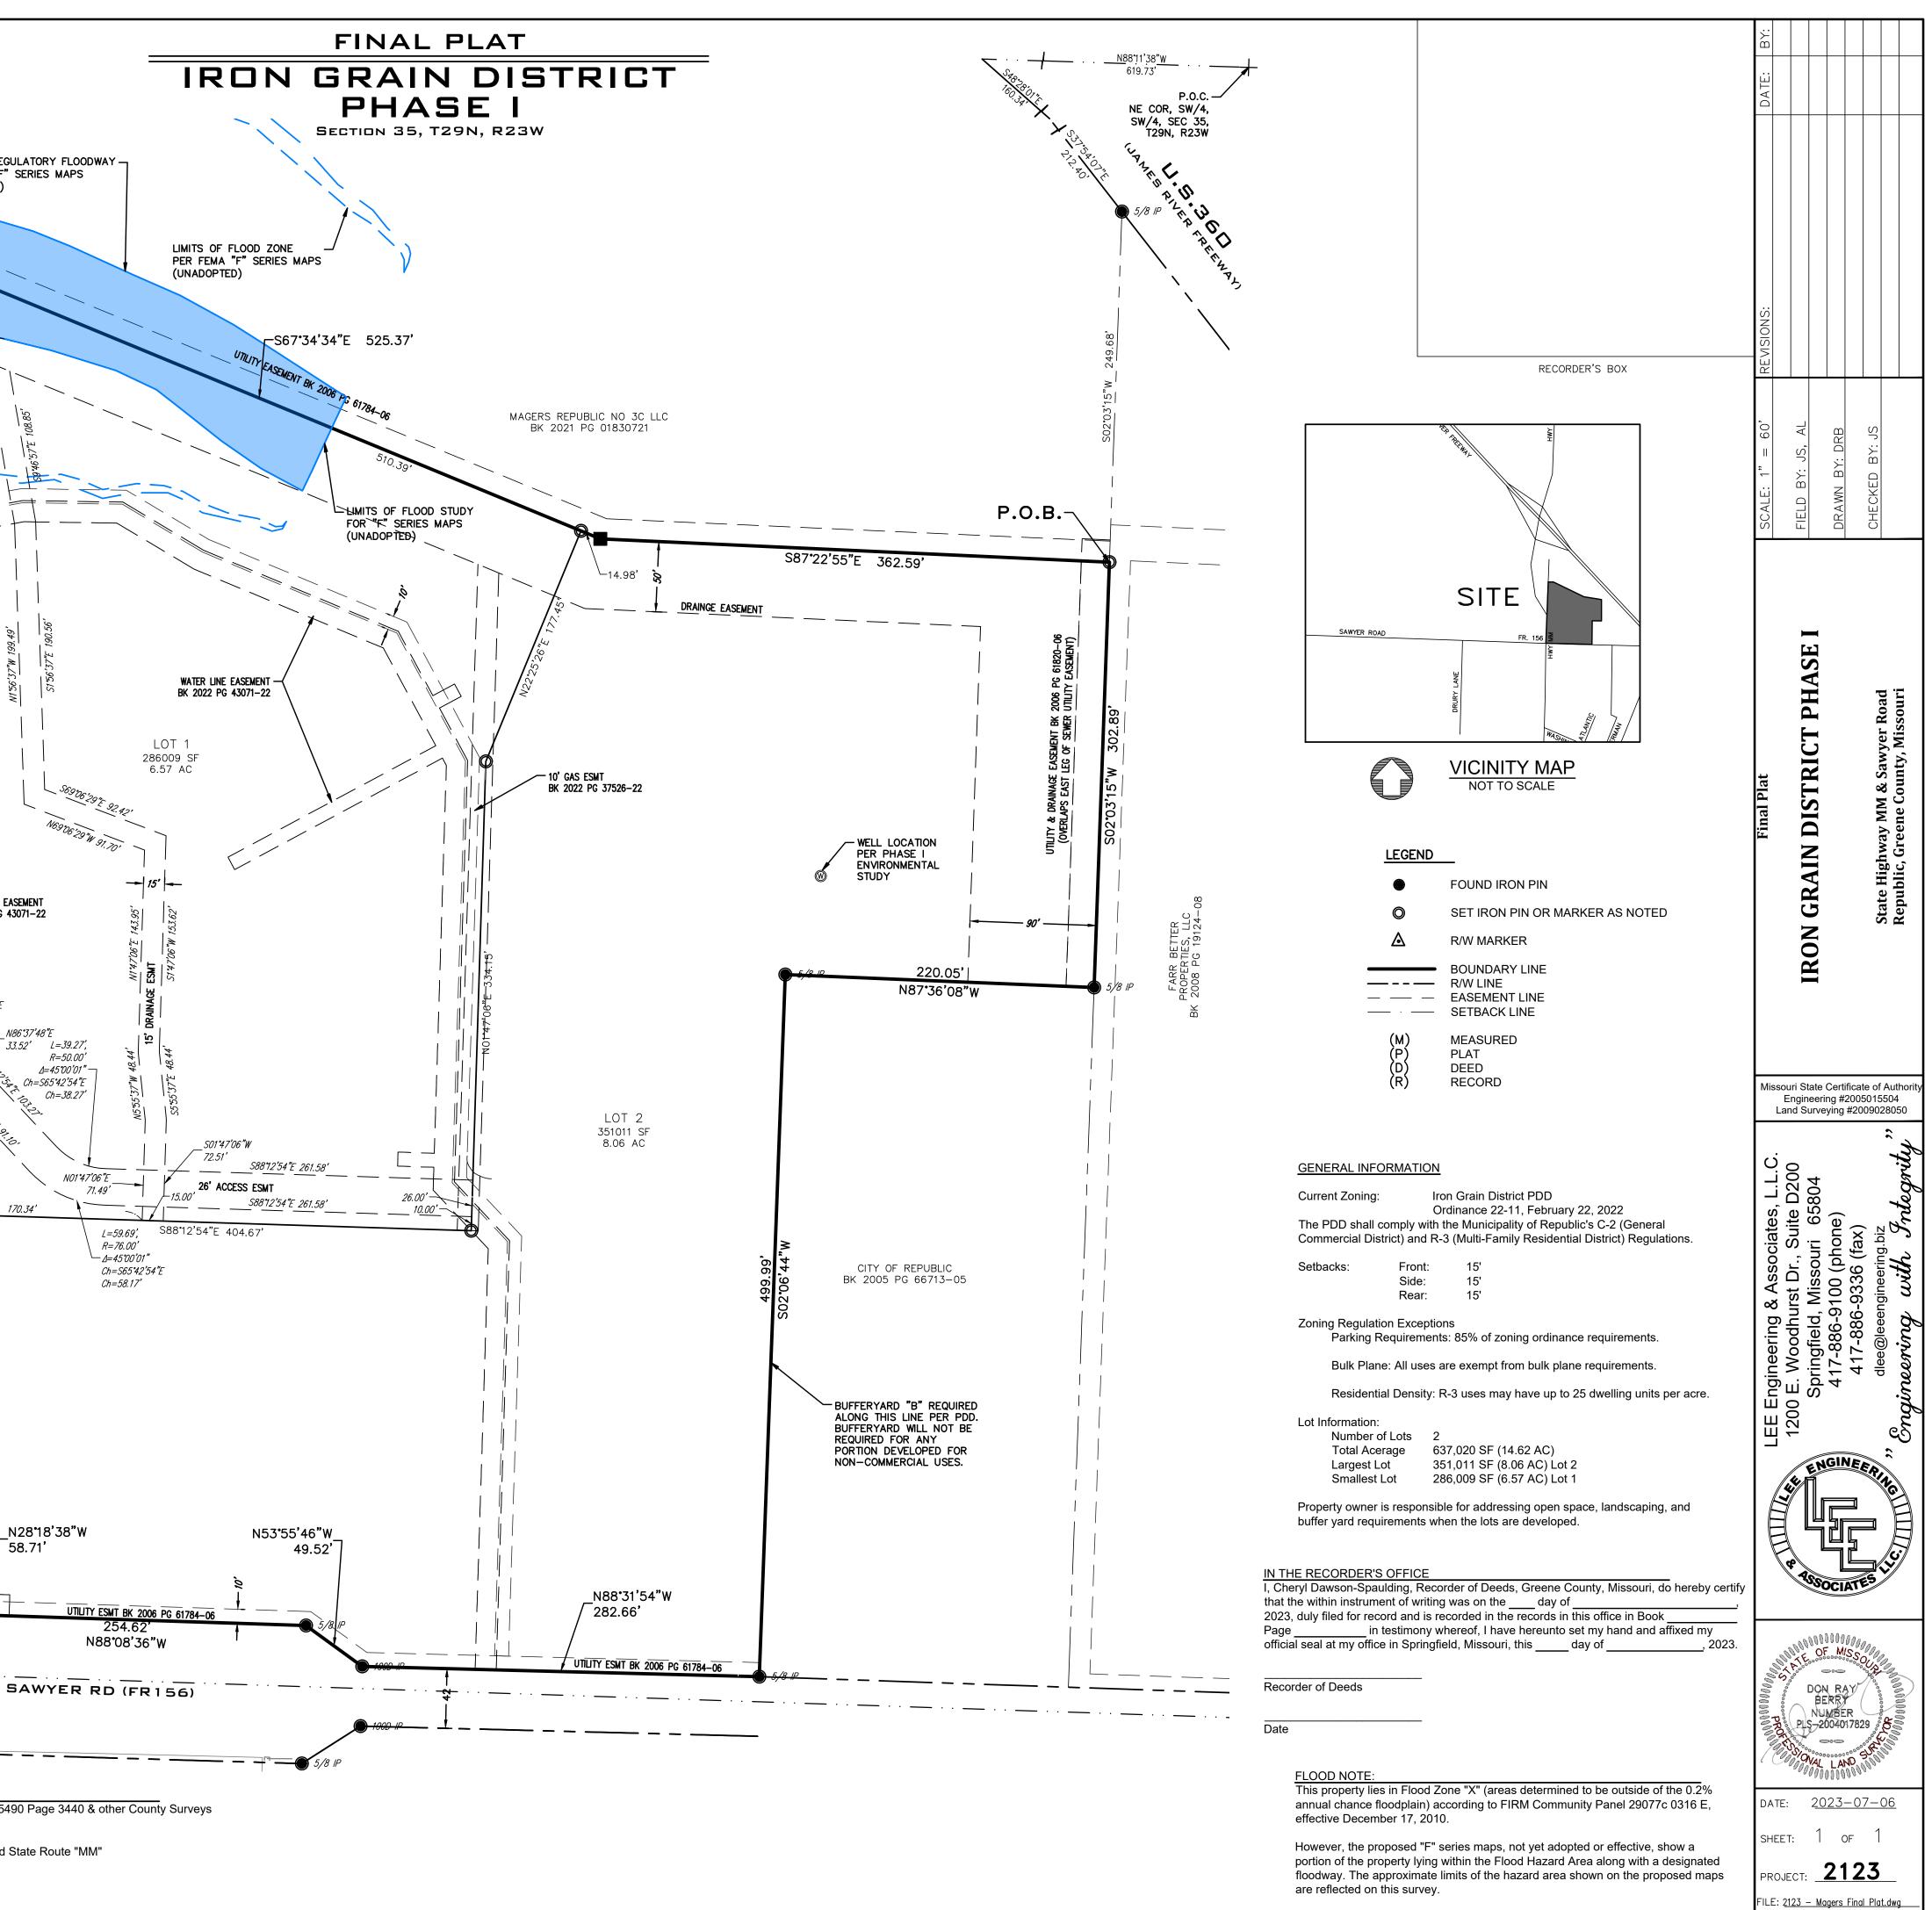

| 2776 S CAMP                                                                                                                                                                                                                                                                                                                                                                                                                                                                                                                                                                                                                                                                                                                                                                                                                                                                                                                                                                                                                                                                                                                                                                                                                                                 | UBLIC NO 3C, LLC<br>PBELL, A100                                          |                                                                                                                           |
|-------------------------------------------------------------------------------------------------------------------------------------------------------------------------------------------------------------------------------------------------------------------------------------------------------------------------------------------------------------------------------------------------------------------------------------------------------------------------------------------------------------------------------------------------------------------------------------------------------------------------------------------------------------------------------------------------------------------------------------------------------------------------------------------------------------------------------------------------------------------------------------------------------------------------------------------------------------------------------------------------------------------------------------------------------------------------------------------------------------------------------------------------------------------------------------------------------------------------------------------------------------|--------------------------------------------------------------------------|---------------------------------------------------------------------------------------------------------------------------|
| IRON GRAIN D                                                                                                                                                                                                                                                                                                                                                                                                                                                                                                                                                                                                                                                                                                                                                                                                                                                                                                                                                                                                                                                                                                                                                                                                                                                | MO 65807<br>DISTRICT, LLC                                                |                                                                                                                           |
| 60 0 30 60 120 2776 S CAMP<br>SPRINGFIELD,                                                                                                                                                                                                                                                                                                                                                                                                                                                                                                                                                                                                                                                                                                                                                                                                                                                                                                                                                                                                                                                                                                                                                                                                                  | MO 65807                                                                 | LIMITS OF REG<br>PER FEMA "F"                                                                                             |
| ( IN FEET $)1 inch = 60 ft.$                                                                                                                                                                                                                                                                                                                                                                                                                                                                                                                                                                                                                                                                                                                                                                                                                                                                                                                                                                                                                                                                                                                                                                                                                                |                                                                          | (UNADOPTED)                                                                                                               |
| BASIS OF BEARINGS:                                                                                                                                                                                                                                                                                                                                                                                                                                                                                                                                                                                                                                                                                                                                                                                                                                                                                                                                                                                                                                                                                                                                                                                                                                          |                                                                          |                                                                                                                           |
| BEARINGS ARE GRID NORTH BASED ON THE<br>MISSOURI STATE PLANE COORDINATE<br>SYSTEM OF 1983, CENTRAL ZONE VIA GPS                                                                                                                                                                                                                                                                                                                                                                                                                                                                                                                                                                                                                                                                                                                                                                                                                                                                                                                                                                                                                                                                                                                                             |                                                                          |                                                                                                                           |
| TIES TO THE MODOT VRS NETWORK.                                                                                                                                                                                                                                                                                                                                                                                                                                                                                                                                                                                                                                                                                                                                                                                                                                                                                                                                                                                                                                                                                                                                                                                                                              | 70'<br>/   ロ<br>2                                                        |                                                                                                                           |
| REGISTERED LAND SURVEYOR'S CERTIFICATE   That I, Don Ray Berry do hereby declare that this plat was prepared under my supervision from an actual surve described prepared by me dated October 28, 2021 and signed by me and that the corner monuments and lot of were placed under my personal supervision in accordance with the current Missouri Standards for Property Bor Promulgated by the Missouri Department of Agriculture for URBAN class properties.   Signature: Date Prepared: July 6, 2023   Missouri Professional Land Surveyor No. 2004017829                                                                                                                                                                                                                                                                                                                                                                                                                                                                                                                                                                                                                                                                                               | vey of the land herein<br>corner pins shown herein<br>oundary Surveys as | 78.95'<br>LIMITS OF FLOOD ZONE<br>PER FEMA "F" SERIES<br>MAPS (UNADOPTED)<br>60.00<br>12'LIL<br>Mul23,99,60               |
| OWNER'S CERTIFICATE<br>OWNER(S) DEDICATION                                                                                                                                                                                                                                                                                                                                                                                                                                                                                                                                                                                                                                                                                                                                                                                                                                                                                                                                                                                                                                                                                                                                                                                                                  |                                                                          |                                                                                                                           |
| Magers Republic No 3C LLC, as Owner(s), have caused the land described on this plat to be surveyed, divided access rights reserved and dedicated as represented on the plat. I/We hereby dedicate, grant, and convey east to the City of Republic. No streets are created or dedicated by this plat. Furthermore, I/We, certify that there ar or trusts on the property conveyed herein, and warrant generally and specially the property conveyed for public such further assurances as may be required.                                                                                                                                                                                                                                                                                                                                                                                                                                                                                                                                                                                                                                                                                                                                                   | sements shown hereon<br>re no suits, actions, liens,                     | N21°41'01"W<br>32.97'                                                                                                     |
| Randy Magers, Manager/Member<br>Magers Republic No 3C LLC                                                                                                                                                                                                                                                                                                                                                                                                                                                                                                                                                                                                                                                                                                                                                                                                                                                                                                                                                                                                                                                                                                                                                                                                   |                                                                          | • 1/2 IP                                                                                                                  |
| ACKNOWLEDGMENT<br>State of Missouri )                                                                                                                                                                                                                                                                                                                                                                                                                                                                                                                                                                                                                                                                                                                                                                                                                                                                                                                                                                                                                                                                                                                                                                                                                       |                                                                          | N11"17'23"W                                                                                                               |
| ) SS<br>County of)                                                                                                                                                                                                                                                                                                                                                                                                                                                                                                                                                                                                                                                                                                                                                                                                                                                                                                                                                                                                                                                                                                                                                                                                                                          | :                                                                        |                                                                                                                           |
| On this day of, 2023, before me personally appeared Randy Magers, to i<br>sworn, did say that they are a Manager/Member of Magers Republic No 3C LLC and that the foregoing instrum<br>behalf of and by the authority of the Managers/Members of said Limited Liability Company, and said person ac<br>instrument to be the free act and deed of said Limited Liability Company.                                                                                                                                                                                                                                                                                                                                                                                                                                                                                                                                                                                                                                                                                                                                                                                                                                                                            | ment was signed on                                                       |                                                                                                                           |
| In witness whereof, I have hereunto set my hand and affixed my official seal at my office in<br>on the day and year first above written.                                                                                                                                                                                                                                                                                                                                                                                                                                                                                                                                                                                                                                                                                                                                                                                                                                                                                                                                                                                                                                                                                                                    | County, Missouri                                                         | 27. K                                                                                                                     |
| Notary Public Commission Expires                                                                                                                                                                                                                                                                                                                                                                                                                                                                                                                                                                                                                                                                                                                                                                                                                                                                                                                                                                                                                                                                                                                                                                                                                            |                                                                          | M. 12.5.4.2<br>2.7.2.1.2<br>180.020<br>Water line ea                                                                      |
| Printed Name                                                                                                                                                                                                                                                                                                                                                                                                                                                                                                                                                                                                                                                                                                                                                                                                                                                                                                                                                                                                                                                                                                                                                                                                                                                |                                                                          | BK 2022 PG 4                                                                                                              |
| CERTIFICATE OF TAXES PAID<br>CERTIFICATE OF TAXES PAID There are no unpaid taxes due and payable at the time of plat approval and r<br>assessments, whether or not due and payable at the time of plat approval on any of the lands included in this p<br>taxes and special assessments have been paid on all property dedicated to public use.<br>Parcel Number                                                                                                                                                                                                                                                                                                                                                                                                                                                                                                                                                                                                                                                                                                                                                                                                                                                                                            |                                                                          | • 5×8 IP<br>N86°37'48"E<br>× 45.69'                                                                                       |
| County Collection Official                                                                                                                                                                                                                                                                                                                                                                                                                                                                                                                                                                                                                                                                                                                                                                                                                                                                                                                                                                                                                                                                                                                                                                                                                                  |                                                                          | 26.00'                                                                                                                    |
| Date                                                                                                                                                                                                                                                                                                                                                                                                                                                                                                                                                                                                                                                                                                                                                                                                                                                                                                                                                                                                                                                                                                                                                                                                                                                        |                                                                          | 64.12'                                                                                                                    |
| <u>CITY COUNCIL CERTIFICATE</u><br>APPROVAL BY THE CITY COUNCIL I,, City Clerk of the City of Republic<br>Missouri, Do hereby certify that the Plat of Iron Grain District was presented to, accepted and approved by the<br>of Republic, and approved by General Ordinance Noon theday of                                                                                                                                                                                                                                                                                                                                                                                                                                                                                                                                                                                                                                                                                                                                                                                                                                                                                                                                                                  | lic, Greene County,<br>city Council of said City<br>, 2023.              | 288.92'<br>2672 PG 1626                                                                                                   |
| City Clerk                                                                                                                                                                                                                                                                                                                                                                                                                                                                                                                                                                                                                                                                                                                                                                                                                                                                                                                                                                                                                                                                                                                                                                                                                                                  | A<br>T<br>E                                                              | 22'12"W                                                                                                                   |
| Date                                                                                                                                                                                                                                                                                                                                                                                                                                                                                                                                                                                                                                                                                                                                                                                                                                                                                                                                                                                                                                                                                                                                                                                                                                                        | R                                                                        | N03 <b>•</b> 22*                                                                                                          |
| COMPLIANCE WITH LAND USE REGULATIONS CERTIFICATION, CERTIFICATE OF COMPLIANCE WITH<br>SUBDIVISION REGULATIONS<br>CERTIFICATE OF COMPLIANCE WITH ZONING AND SUBDIVISION REGULATIONS I,                                                                                                                                                                                                                                                                                                                                                                                                                                                                                                                                                                                                                                                                                                                                                                                                                                                                                                                                                                                                                                                                       | Ē                                                                        |                                                                                                                           |
| CERTIFICATE OF COMPLIANCE WITH ZONING AND SUBDIVISION REGULATIONS I,<br>Planner of the City of Republic, Missouri, do hereby certify on the day of, 202<br>Grain District conforms to the City of Republic Land Use Regulations, in accordance with Title IV of the Republ                                                                                                                                                                                                                                                                                                                                                                                                                                                                                                                                                                                                                                                                                                                                                                                                                                                                                                                                                                                  | 23, the Final Plat of Iron<br>Dic Code of Ordinances.                    | 1000 P                                                                                                                    |
| PROPERTY DESCRIPTION (Parent Tract: Book 2021 Page 01830721)<br>All that part of the Southwest Quarter of the Southwest Quarter of Section 35, Township 29 North, Range 23                                                                                                                                                                                                                                                                                                                                                                                                                                                                                                                                                                                                                                                                                                                                                                                                                                                                                                                                                                                                                                                                                  | 3                                                                        | 1.27'26"E                                                                                                                 |
| West of the Fifth Principal Meridian, Greene County, Missouri, being more particularly described as follows:<br>BEGINNING at the Northeast corner of the Southwest Quarter of the Southwest Quarter of said Section 35;<br>thence, North 88°11'38" West, a distance of 619.73 feet to an existing iron pin on the Southerly right-of-way U.S. Highway 360 (James River Expressway); thence, South 48°28'01" East, along and with said Southerly I<br>distance of 160.34 feet to an existing right-of-way marker; thence, South 37°54'07" East, along and with said<br>Southerly line, a distance of 212.40 feet to an existing iron pin; thence, South 02°03'15" West, leaving said<br>Southerly line, a distance of 249.68 feet to the Southerly line of an existing sanitary sewer easement as reco<br>in Book 2006 Page 61784-06 of the Greene County Deed Records and the POINT OF BEGINNING; thence,<br>continue South 02°03'15" West, a distance of 302.89 feet to an existing iron pin; thence, North 87°36'08" We<br>distance of 220.05 feet to an existing iron pin ;thence, South 02°06'44" West, a distance of 499.99 feet to an<br>existing iron pin on the North right-of-way line of Farm Road 156; thence, North 88°31'54" West, along and w | line of<br>line, a<br>d<br>prded<br>,<br>est, a                          |                                                                                                                           |
| said North line, a distance of 282.66 feet; thence, North 53°55'46" West, along and with said North line, a dis<br>of 49.52 feet to an existing iron pin; thence, North 88°08'36" West, along and with said North line, a distance<br>254.62 feet to an existing iron pin on the East right-of-way line of State Route "MM"; thence, Northerly, along<br>with said East line, the following six (6) courses:                                                                                                                                                                                                                                                                                                                                                                                                                                                                                                                                                                                                                                                                                                                                                                                                                                                | stance<br>e of                                                           | ··· ·· ·· ·· ·· ·· ·· ·· ·· ·· ·· ·· ·· ·· ·· ··                                                                          |
| North 28°18'38" West, a distance of 58.71 feet to an existing iron pin; thence, North 01°27'26"<br>East, a distance of 109.11 feet to an existing iron pin; thence, North 03°22'12" West, a distance of<br>288.92 feet to an existing iron pin; thence, North 13°43'27" West, a distance of 180.50 feet to an<br>existing iron pin; thence, North 11°17'23" West, a distance of 63.25 feet to an existing iron pin;<br>thence, North 21°41'01" West, a distance of 32.97 feet to an existing iron pin                                                                                                                                                                                                                                                                                                                                                                                                                                                                                                                                                                                                                                                                                                                                                       | REE                                                                      | RENCE SOURCE DOCUMENTS:                                                                                                   |
| at the intersection of said Northerly line with the East right-of-way line of Brookline Road (Old Route "MM"); thence, North 02°02'14" East, along and with said East line, a distance of 249.09 feet to the South line of the aforementioned sanitary sewer easement; thence, along and with said South line, the following three (3) cou                                                                                                                                                                                                                                                                                                                                                                                                                                                                                                                                                                                                                                                                                                                                                                                                                                                                                                                  | PB AA<br>Deeds<br>Irses: Prior S                                         | A Page 197, SRB5490 Page 2714, SRB54<br>s as Noted<br>Surveys by this Firm<br>of Missouri Highway Plans for US 360 and \$ |
| South 89°30'58" East, a distance of 78.95; thence, South 67°34'34" East, a distance of 525.37 feet; thence, South 87°22'55" East, a distance of 362.59 feet                                                                                                                                                                                                                                                                                                                                                                                                                                                                                                                                                                                                                                                                                                                                                                                                                                                                                                                                                                                                                                                                                                 |                                                                          |                                                                                                                           |
| to the POINT OF BEGINNING, containing 14.62 acres and being subject to easements, restrictions or<br>rights-of-way, if any.                                                                                                                                                                                                                                                                                                                                                                                                                                                                                                                                                                                                                                                                                                                                                                                                                                                                                                                                                                                                                                                                                                                                 |                                                                          |                                                                                                                           |