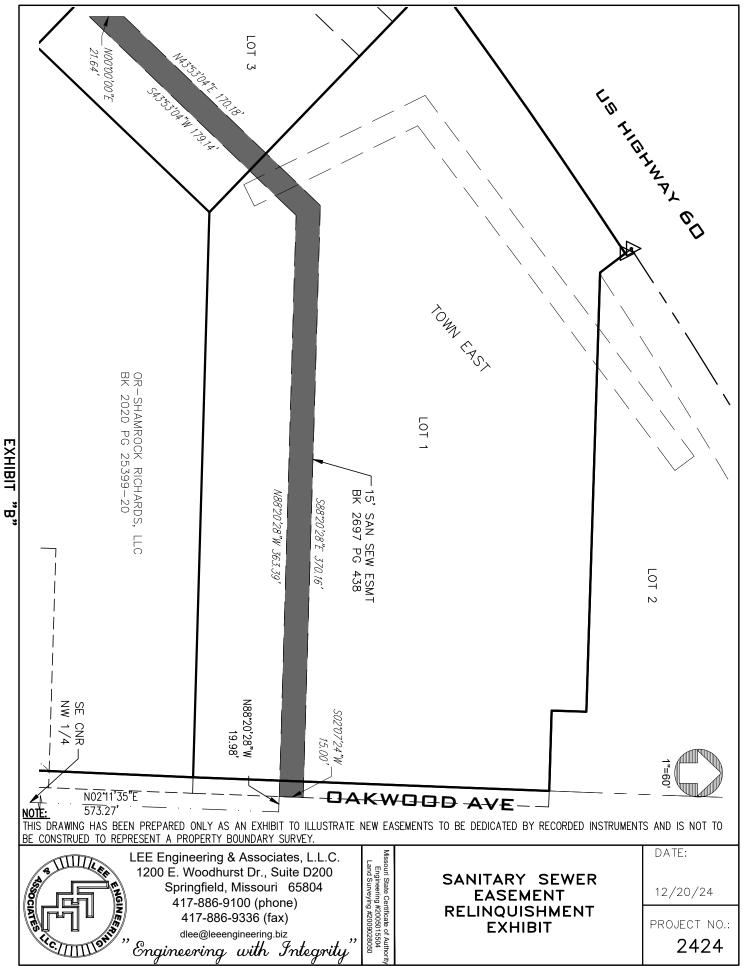

## Exhibit "A"

## Sanitary Sewer Easement Relinquishment

## Permanent Sanitary Sewer Easement

COMMENCING at an existing iron pin at the Southeast corner of the Northwest Quarter of Section 16, Township 28 North, Range 23 West;

thence, N 02°11'35" E, along the East line of said Northwest Quarter, a distance of 573.27 feet'; thence, N 88°20'28" W, 19.98 feet to a point on the South line of the Grantors property and the POINT OF BEGINNING;

thence, continuing along said South line, N 88°20'28" W, 363.51 feet; thence, continuing along said South line, S 43°53'04" W, 179.14 feet; thence, N 00°00'00" E, 21.64 feet; thence, N 43°53'04" W, 170.18 feet; thence, S 88°20'28" E, 370.16 feet to the East line of the Grantors property; thence, along said East line, S 02°07'24" W, 15.00 feet to the POINT OF BEGINNING.

Containing 0.19 Acres. (More or less)