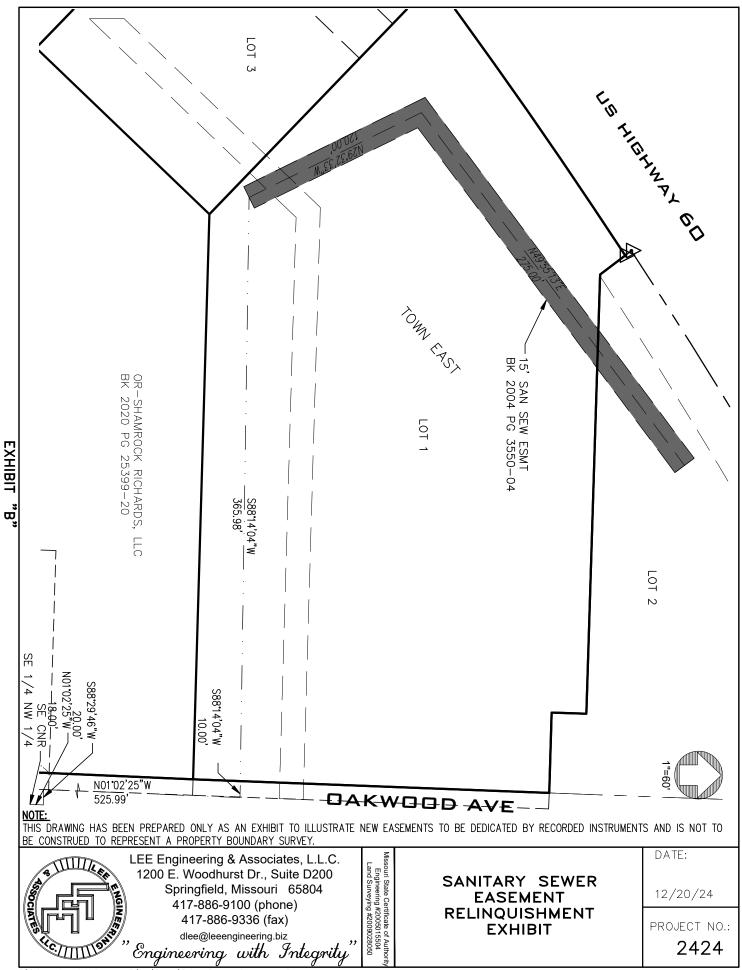

## Exhibit "A"

## Sanitary Sewer Easement Relinquishment

A perpetual easement for sanitary sewer purposes, described as follows:

An easement for sanitary sewer being seven and one-half (7.5') feet on each side of the following described centerline:

Commencing at the SE corner of the SE 1/4 of the NW 1/4 of Section 16, Township 28 North, Range 23 West; thence N 01°02′25" W along the East line of said SE 1/4 of the NW 1/4 18.00'; thence S 88°29′46" W 20.00' to the West right of way line of Farm Road 93; thence, N 01°02′25" W, 525.99'; thence, S 88°14′04" W, 10.00'; thence, S 88°14′04" W, 365.98' to the POINT OF BEGINNING; thence, N 29°32 '33" W,120.00'; thence, N 49°55'13" E, 275.00' to the POINT OF TERMINUS, all in Republic, Greene County, Missouri.