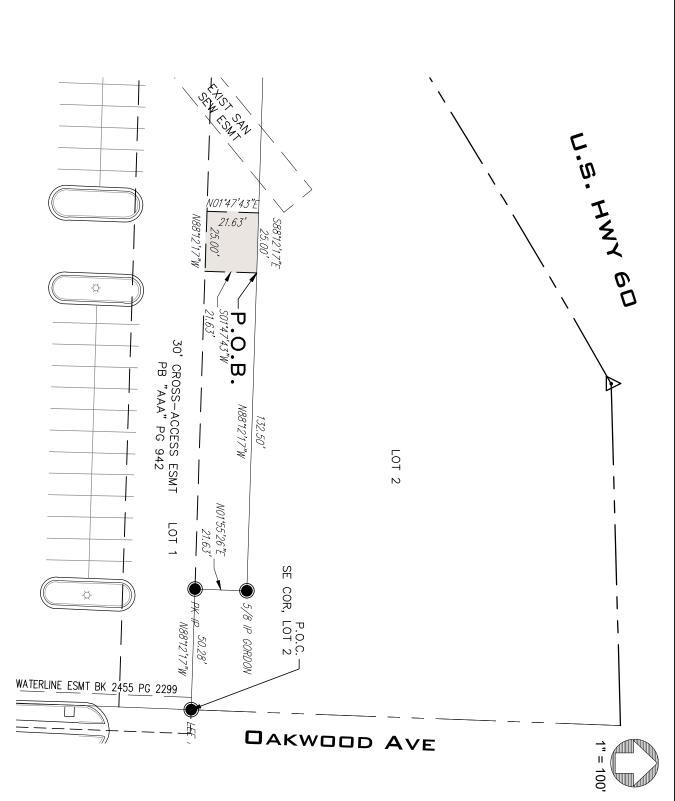

## ACCESS EASEMENT VACATION

All of an existing 25-foot access easement being a part of Lot One of Town East, a minor subdivision in the City of Republic, Greene County, Missouri, as shown on the plat recorded in Plat Book "AAA" at Page 942 in the Office of the Recorder of Deeds, Greene County, Missouri and being more particularly described as follows: BEGINNING at an existing iron pin at the Northeast corner of Lot One of said Town East; thence, North 88°12'17" West, along and with the North line of said Lot One, a distance of 50.28 feet to an existing PK nail; thence, North 01°55'26" East, continuing along and with said North line, a distance of 21.63 feet to an existing iron pin; thence, North 88°12'17" West, along and with said North line, a distance of 132.50 feet to the Northeast corner of the existing 25-foot access easement and the POINT OF BEGINNING; thence, South 01°47'43" West, along and with said Easement, a distance of 21.63 feet to the North line of a platted 30-foot cross access easement; thence, North 88°12'17" West, along and with said North line, a distance of 25.00 feet; thence, North 01°47'43" East, along and with the West line of the 25-foot access easement, a distance of 21.63 feet to the North line of the aforementioned Lot One; thence, South 88°12'17" East, a distance of 25.00 feet to the POINT OF BEGINNING.

Said description intended to be one and the same as the 25-foot access easement to Lot 2, lying 145 feet West of the angle point of Lot One, Town East minor subdivision, as shown on the plat in Plat Book "AAA" at Page 942.

NOTE:
THIS DRAWING HAS BEEN PREPARED ONLY AS AN EXHIBIT TO ILLUSTRATE NEW EASEMENTS TO BE DEDICATED BY RECORDED INSTRUMENTS AND IS NOT TO BE CONSTRUED TO REPRESENT A PROPERTY BOUNDARY SURVEY.

LEE Engineering & Associates, L.L.C. 1200 E. Woodhurst Dr., Suite D200 Springfield, Missouri 65804 417-886-9100 (phone) 417-886-9336 (fax) dlee@leeengineering.biz