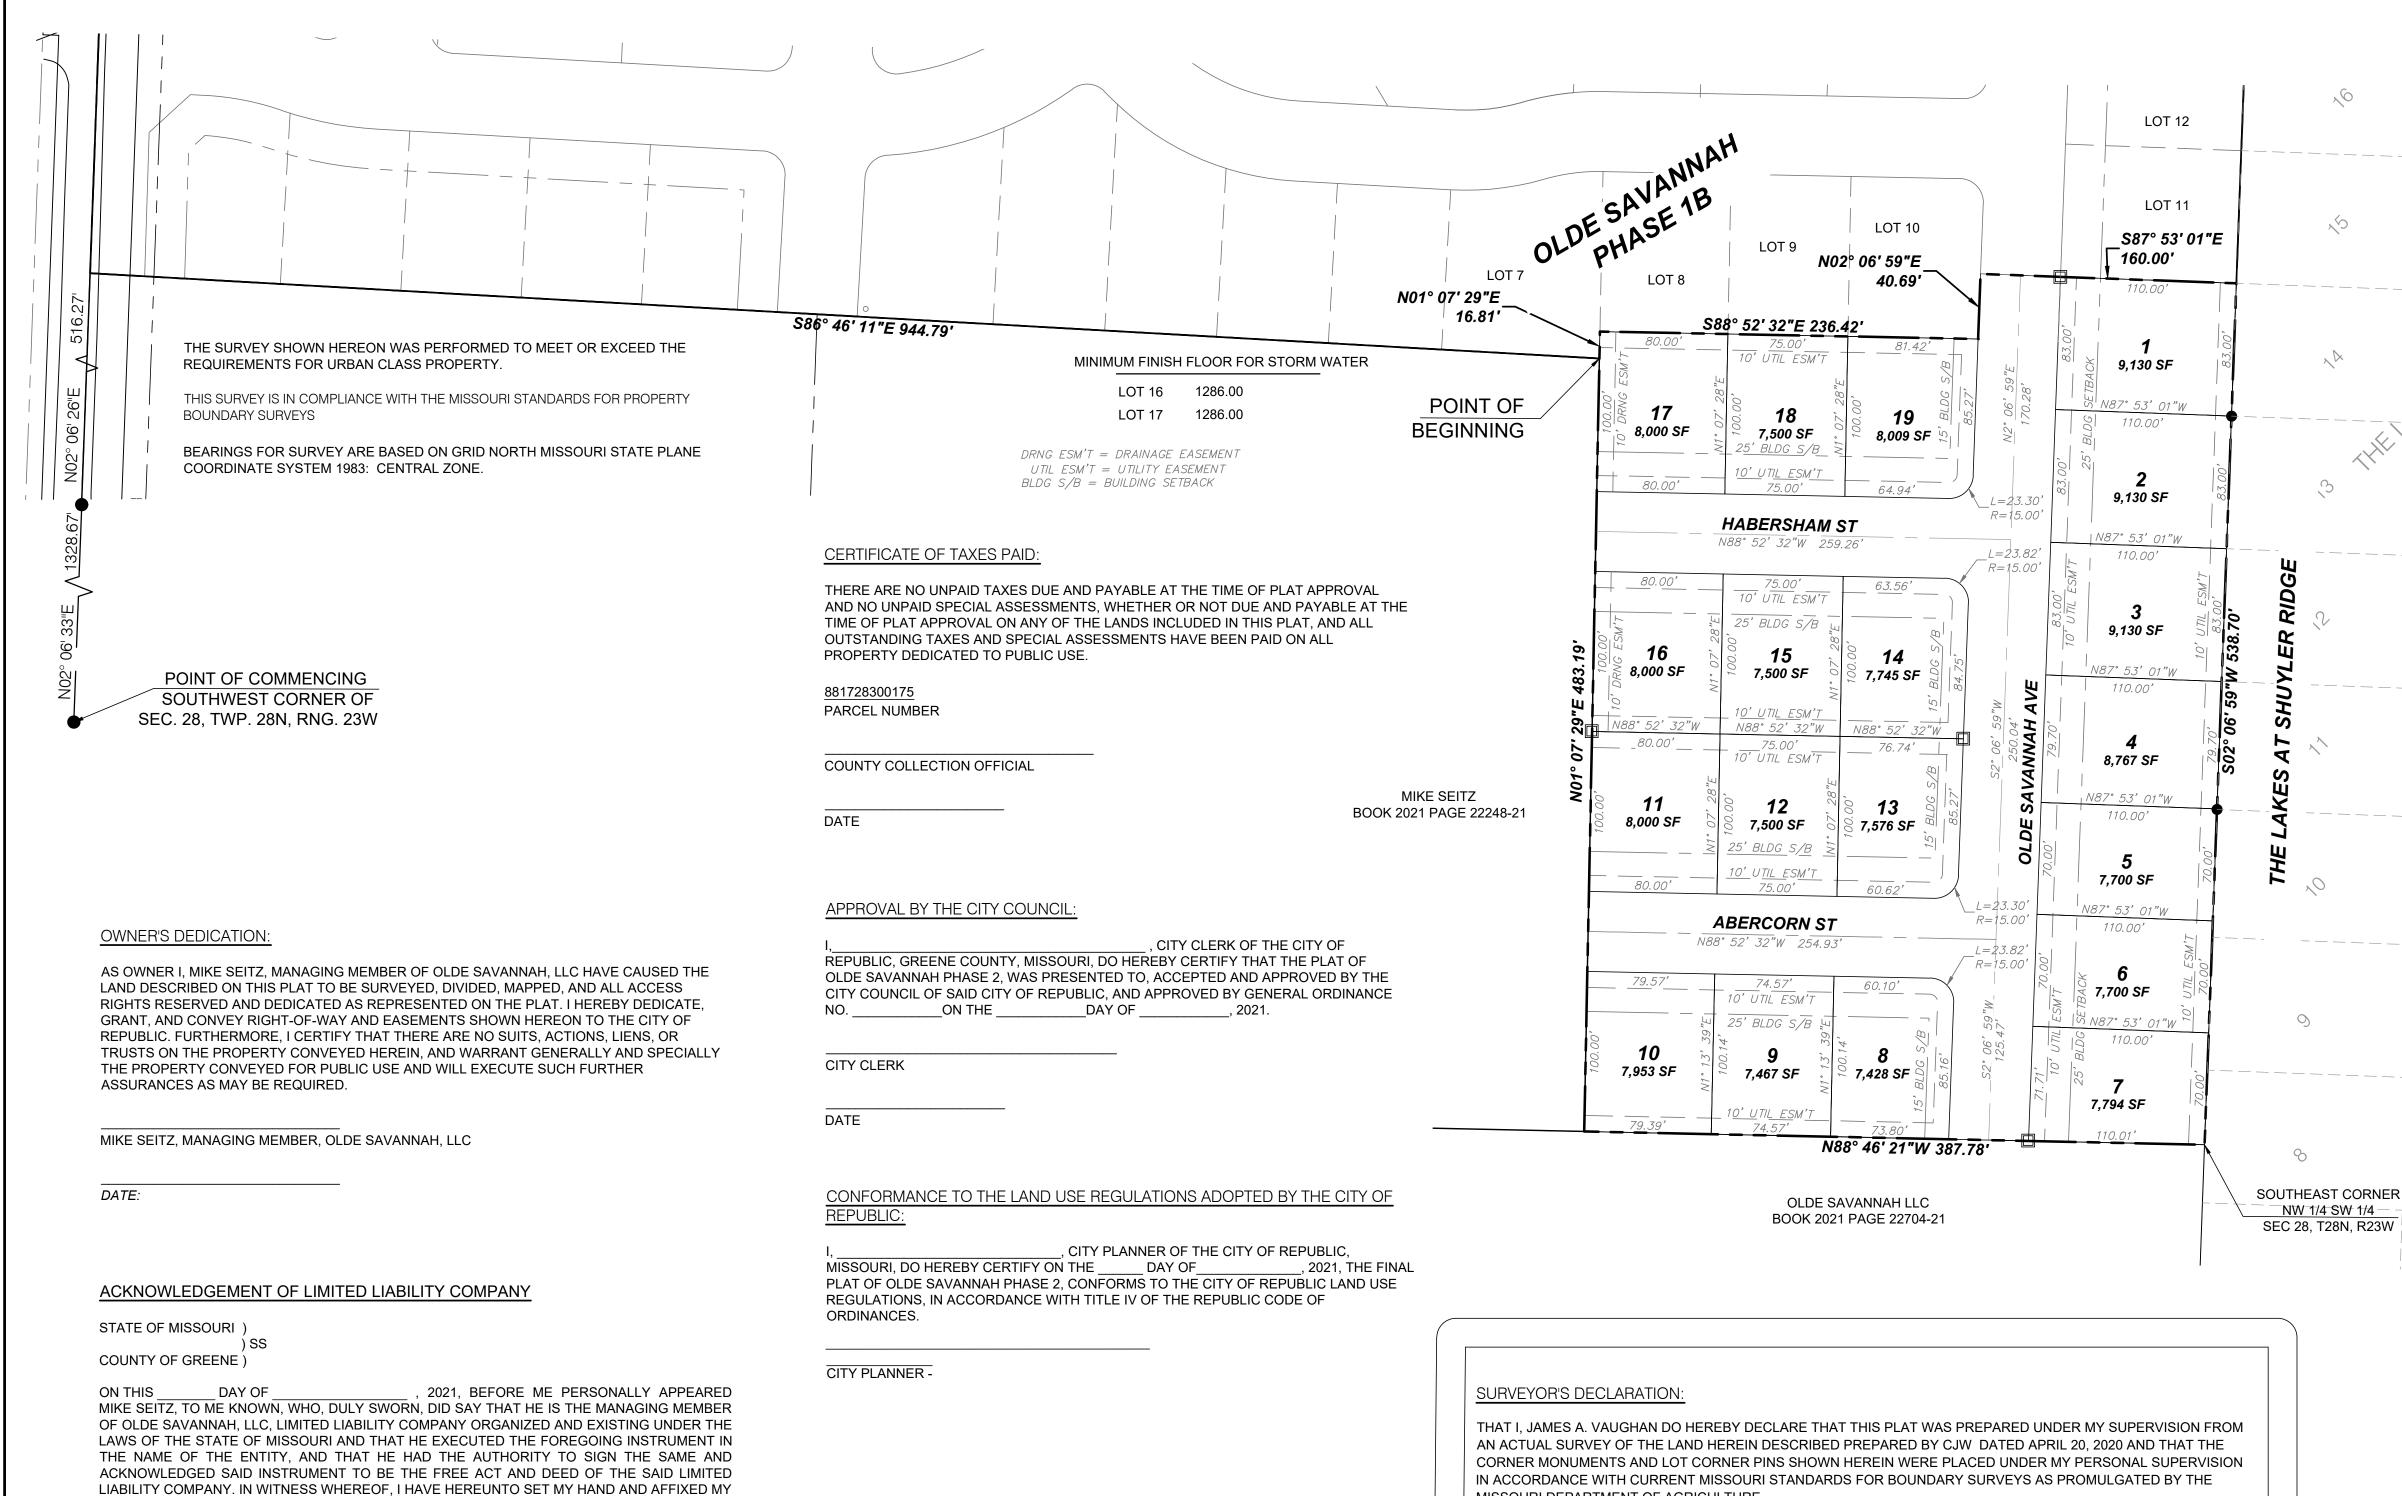

# **OLDE SAVANNAH PHASE 2**

FINAL PLAT

A SUBDIVISION IN

# REPUBLIC, GREENE COUNTY, MISSOURI NW 1/4 OF THE SW 1/4 **SECTION 28, TOWNSHIP 28 NORTH, RANGE 23 WEST**

SPACE RESERVED FOR GREENE COUNTY RECORDER

GRID NORTH MISSOURI STATE PLAN COORDINATE SYSTEM 1983: CENTRAL ZONE MISSOURI GEOGRPAHIC REFERENCE SYSTEM STATION: GR-87A N: 466761.79 (142269.279 METERS) E: 1352304.24 (412183.157 METERS)

### **GENERAL NOTES:**

- 1.- TOTAL AREA: 202,482 SQ FT = 4.65 ACRES (INCLUDES RIGHT-OF-WAY TO BE DEDICATED)
- 2.- TOTAL NUMBER OF LOTS: 19
- 3.- SMALLEST LOT: LOT 8 (7,428 SQ.FT.)
- 4.- LARGEST LOT: LOTS 1, 2 & 3 (9,130 SQ.FT.) 5.- DATE PRELIMINARY PLAT APPROVED: MAY 19, 2020
- 6.- CURRENT ZONING: R1-H HIGH DENSITY SINGLE FAMILY
- 7.- SOURCE OF TITLE: BOOK 2020 PAGE 17080-20 8.- BUILDING SETBACKS -
- FRONT YARD 25' REAR YARD - 25'
- SIDE YARD 6' SIDE YARD W/ STREET FRONTAGE - 15'
- 9. ACCORDING TO FEMA COMMUNITY-PANEL NUMBER 29077C0427E, DATED DECEMBER 17, 2010 THE PROPERTY SHOWN HEREON LIES WITHIN A DESIGNATED FLOOD ZONE X. (AREAS DETERMINED TO BE OUTSIDE THE 0.2% ANNUAL CHANCE FLOODPLAIN)
- 10.- THE SURVEY SHOWN HEREON WAS PERFORMED TO MEET OR EXCEED THE REQUIREMENTS FOR URBAN CLASS PROPERTY
- 11.- ALL STREET RIGHT OF WAY WILL BE 50 FEET
- 12.- SIDEWALK WILL BE ON THE EAST SIDE OF OLDE SAVANNAH AVE, THE NORTH SIDE OF HABERSHAM ST, AND THE NORTH SIDE OF ABERCORN ST
- 13.-ALL COMMON AREAS & DRAINAGE AND DETENTION AREAS MUST BE OWNED AND MAINTAINED BY A HOMEOWNER'S ASSOCIATION.

## PROPERTY DESCRIPTION

A TRACT OF LAND BEING A PART OF THE NORTHWEST QUARTER OF THE SOUTHWEST QUARTER OF SECTION 28, TOWNSHIP 28 NORTH, RANGE 23 WEST, GREENE COUNTY, MISSOURI, BEING MORE PARTICULARLY DESCRIBED AS FOLLOWS:

COMMENCING AT THE SOUTHWEST CORNER OF SAID SOUTHWEST QUARTER; THENCE NORTH 02°06'33" EAST, ALONG THE WEST LINE OF SAID SOUTHWEST QUARTER, A DISTANCE OF 1328.67 FEET TO THE SOUTHWEST CORNER OF SAID NORTHWEST QUARTER OF THE SOUTHWEST QUARTER; THENCE NORTH 02°06'26" EAST, ALONG THE WEST LINE OF SAID NORTHWEST QUARTER OF THE SOUTHWEST QUARTER, A DISTANCE OF 516.27 FEET; THENCE SOUTH 86°46'11" EAST, A DISTANCE OF 944.79 FEET TO THE POINT OF BEGINNING; THENCE NORTH 01°07'29" EAST, A DISTANCE OF 16.81 FEET; THENCE SOUTH 88°52'32" EAST, A DISTANCE OF 236.42 FEET; THENCE NORTH 02°06'59" EAST, A DISTANCE OF 40.69 FEET; THENCE SOUTH 87°53'01" EAST, A DISTANCE OF 160.00 FEET TO A POINT ON THE EAST LINE OF SAID NORTHWEST QUARTER OF THE SOUTHWEST QUARTER; THENCE SOUTH 02°06'59" WEST, ALONG THE EAST LINE OF SAID NORTHWEST QUARTER OF THE SOUTHWEST QUARTER, ALSO BEING THE WEST LINE OF THE LAKES AT SHUYLER RIDGE, A SUBDIVISION RECORDED IN PLAT BOOK ZZ AT PAGE 279 GREENE COUNTY RECORDER'S OFFICE, A DISTANCE OF 538.70 FEET TO THE SOUTHEAST CORNER OF SAID NORTHWEST QUARTER OF THE SOUTHWEST QUARTER; THENCE NORTH 88°46'21" WEST, ALONG THE SOUTH LINE OF SAID NORTHWEST QUARTER OF THE SOUTHWEST QUARTER, A DISTANCE OF 387.78 FEET; THENCE NORTH 01°07'29" EAST, A DISTANCE OF 483.19 FEET TO THE POINT OF BEGINNING, CONTAINING 202,482 SQUARE FEET OR 4.65 ACRES.

FINAL PLAT OF OLDE SAVANNAH SUBDIVISION PHASE 2

SW1/4 SEC. 28, TWP. 28N, RNG. 23W CITY OF REPUBLIC, GREENE CO., MISSOURI

| L.L.<br>5051 S. National<br>Suite 7A | C.<br>Tel: 417.889.3400 | SURVEY BY<br>CJW |            | DESIGN   | CJW |                   | SHEET_     | 11     |
|--------------------------------------|-------------------------|------------------|------------|----------|-----|-------------------|------------|--------|
| Springfield, MO 65810                | Fax: 417.889.3402       | DATE _           | 08-02-2021 | DRAWN    | CJW | HOR <u>1"=60'</u> | OF1        | SHEETS |
| www.GoCJW.com                        |                         | DWG_             | FINAL PLAT | CHECKED_ | CJW | VERT. <u>N/A</u>  | FILE<br>NO | 20155  |