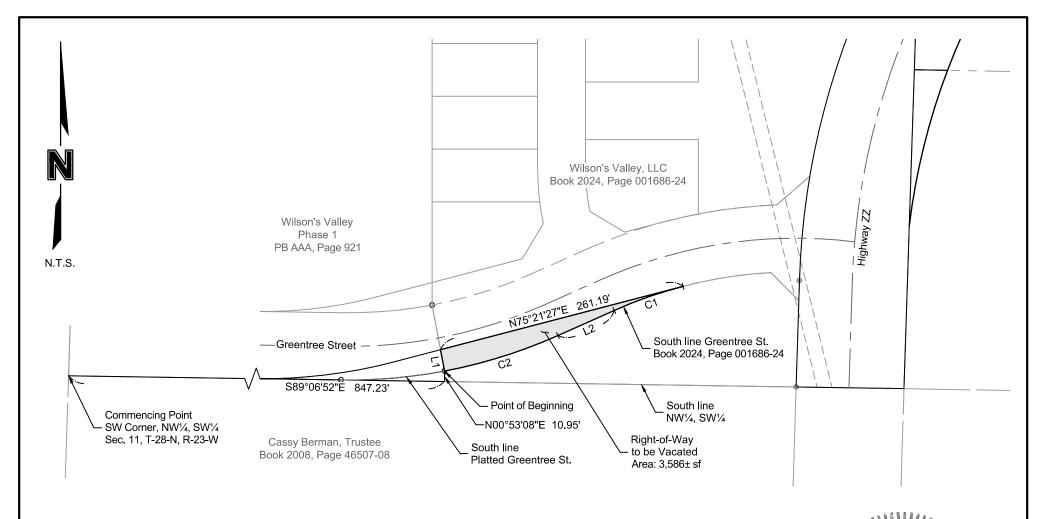

## EXHIBIT A

A part of the public right-of-way of Greentree Street, being a part of the Northwest Quarter (NW1/4) of the Southwest Quarter (SW1/4) of Section 11, Township 28 North, Range 23 West, in the City of Republic, Greene County, Missouri, recorded in Book 2024 at Page 001686-24 in the Greene County Recorder's Office, more particularly described as follows:

COMMENCING at the Southwest corner of said NW¼ of the SW¼; thence S89°06'52"E, along the South line of said NW¼ of the SW¼, a distance of 847.23 feet; thence N00°53'08"E, leaving said South line, a distance of 10.95 feet to the South line of said Greentree Street for a POINT OF BEGINNING; thence N10°43'35"W, leaving said South right-of-way line, a distance of 22.62 feet; thence N75°21'27"E, a distance of 261.19 feet to a point on said South right-of-way line; thence along said South right-of-way line, and a non-tangent curve to the left, having a radius of 465.00 feet, an arc length of 76.12 feet, central angle of 9°22'45", and a chord distance of 76.04 feet, which bears S70°40'04"W; thence S65°58'42"W, continuing along said South line, a distance of 64.09 feet; thence continuing along said South line, and a tangent curve to the right, having a radius of 535.00 feet, an arc length of 124.15 feet, a central angle of 13°17'43", and a chord distance of 123.87 feet, which bears S72°37'33"W to the POINT OF BEGINNING.

Containing 3,586 square feet, more or less and subject to any easements and restrictions of record.

Prepared by: Olsson, Inc. Survey MO Certificate of Authority #LC366 550 St. Louis Street Springfield MO 65806 Tel 417.890.8802

Prepared for: City of Republic, MO

Project No.: 021-05396

| LINE TABLE |             |        |  |  |  |
|------------|-------------|--------|--|--|--|
| #          | Direction   | Length |  |  |  |
| L1         | N10°43'35"W | 22.62' |  |  |  |
| L2         | S65°58'42"W | 64.09' |  |  |  |

| CURVE TABLE |         |         |           |         |               |  |
|-------------|---------|---------|-----------|---------|---------------|--|
| #           | Radius  | Length  | Delta     | Chord   | Chord Bearing |  |
| C1          | 465.00' | 76.12'  | 9°22'45"  | 76.04'  | S70°40'04"W   |  |
| C2          | 535.00' | 124.15' | 13°17'43" | 123.87' | S72°37'33"W   |  |

This sketch is not a boundary survey. It is intended to show the configuration of a proposed right-of-way vacation. It should not be used to locate property lines and does not meet the Standards for Property Boundary Surveys.