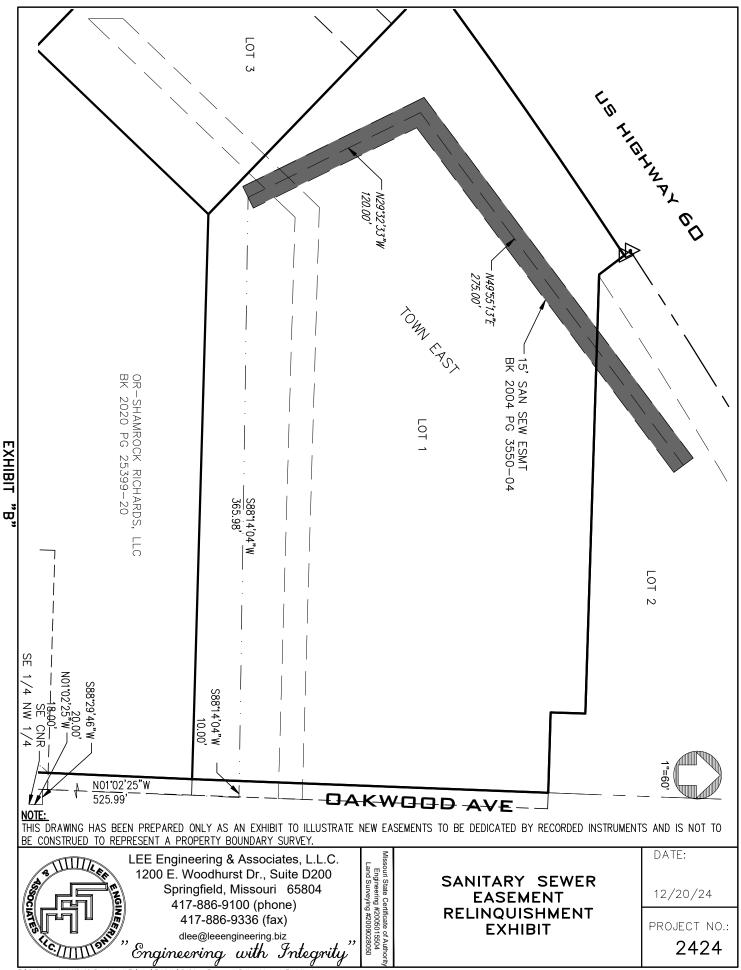

A PERPETUAL EASEMENT FOR SANITARY SEWER PURPOSES, DESCRIBED AS FOLLOWS:

AN EASEMENT FOR SANITARY SEWER BEING SEVEN AND ONE-HALF (7.5') FEET ON EACH SIDE OF THE FOLLOWING DESCRIBED CENTERLINE: COMMENCING AT THE SE CORNER OF THE SE 1/4 OF THE NW 1/4 OF SECTION 16, TOWNSHIP 28 NORTH, RANGE 23 WEST, THENCE N 01 02'25"W ALONG THE EAST LINE OF SAID SE 1/4 OF THE NW 1/4 18.00 FEET; THENCE S 88 29'46" W 20.00' TO THE WEST RIGHT OF WAY LINE OF FARM ROAD 93: THENCE N 01 02'25" W 525.99'; THENCE S 88 14'04" W 10.00'; THENCE S 88 14'04" W 365.98' TO THE POINT OF BEGINNING; THENCE N 29 32'33"W 120.00 FEET; THENCE N 49 55'13" E 275.00' TO THE POINT OF TERMINUS, ALL IN REPUBLIC, GREENE COUNTY MISSOURI.