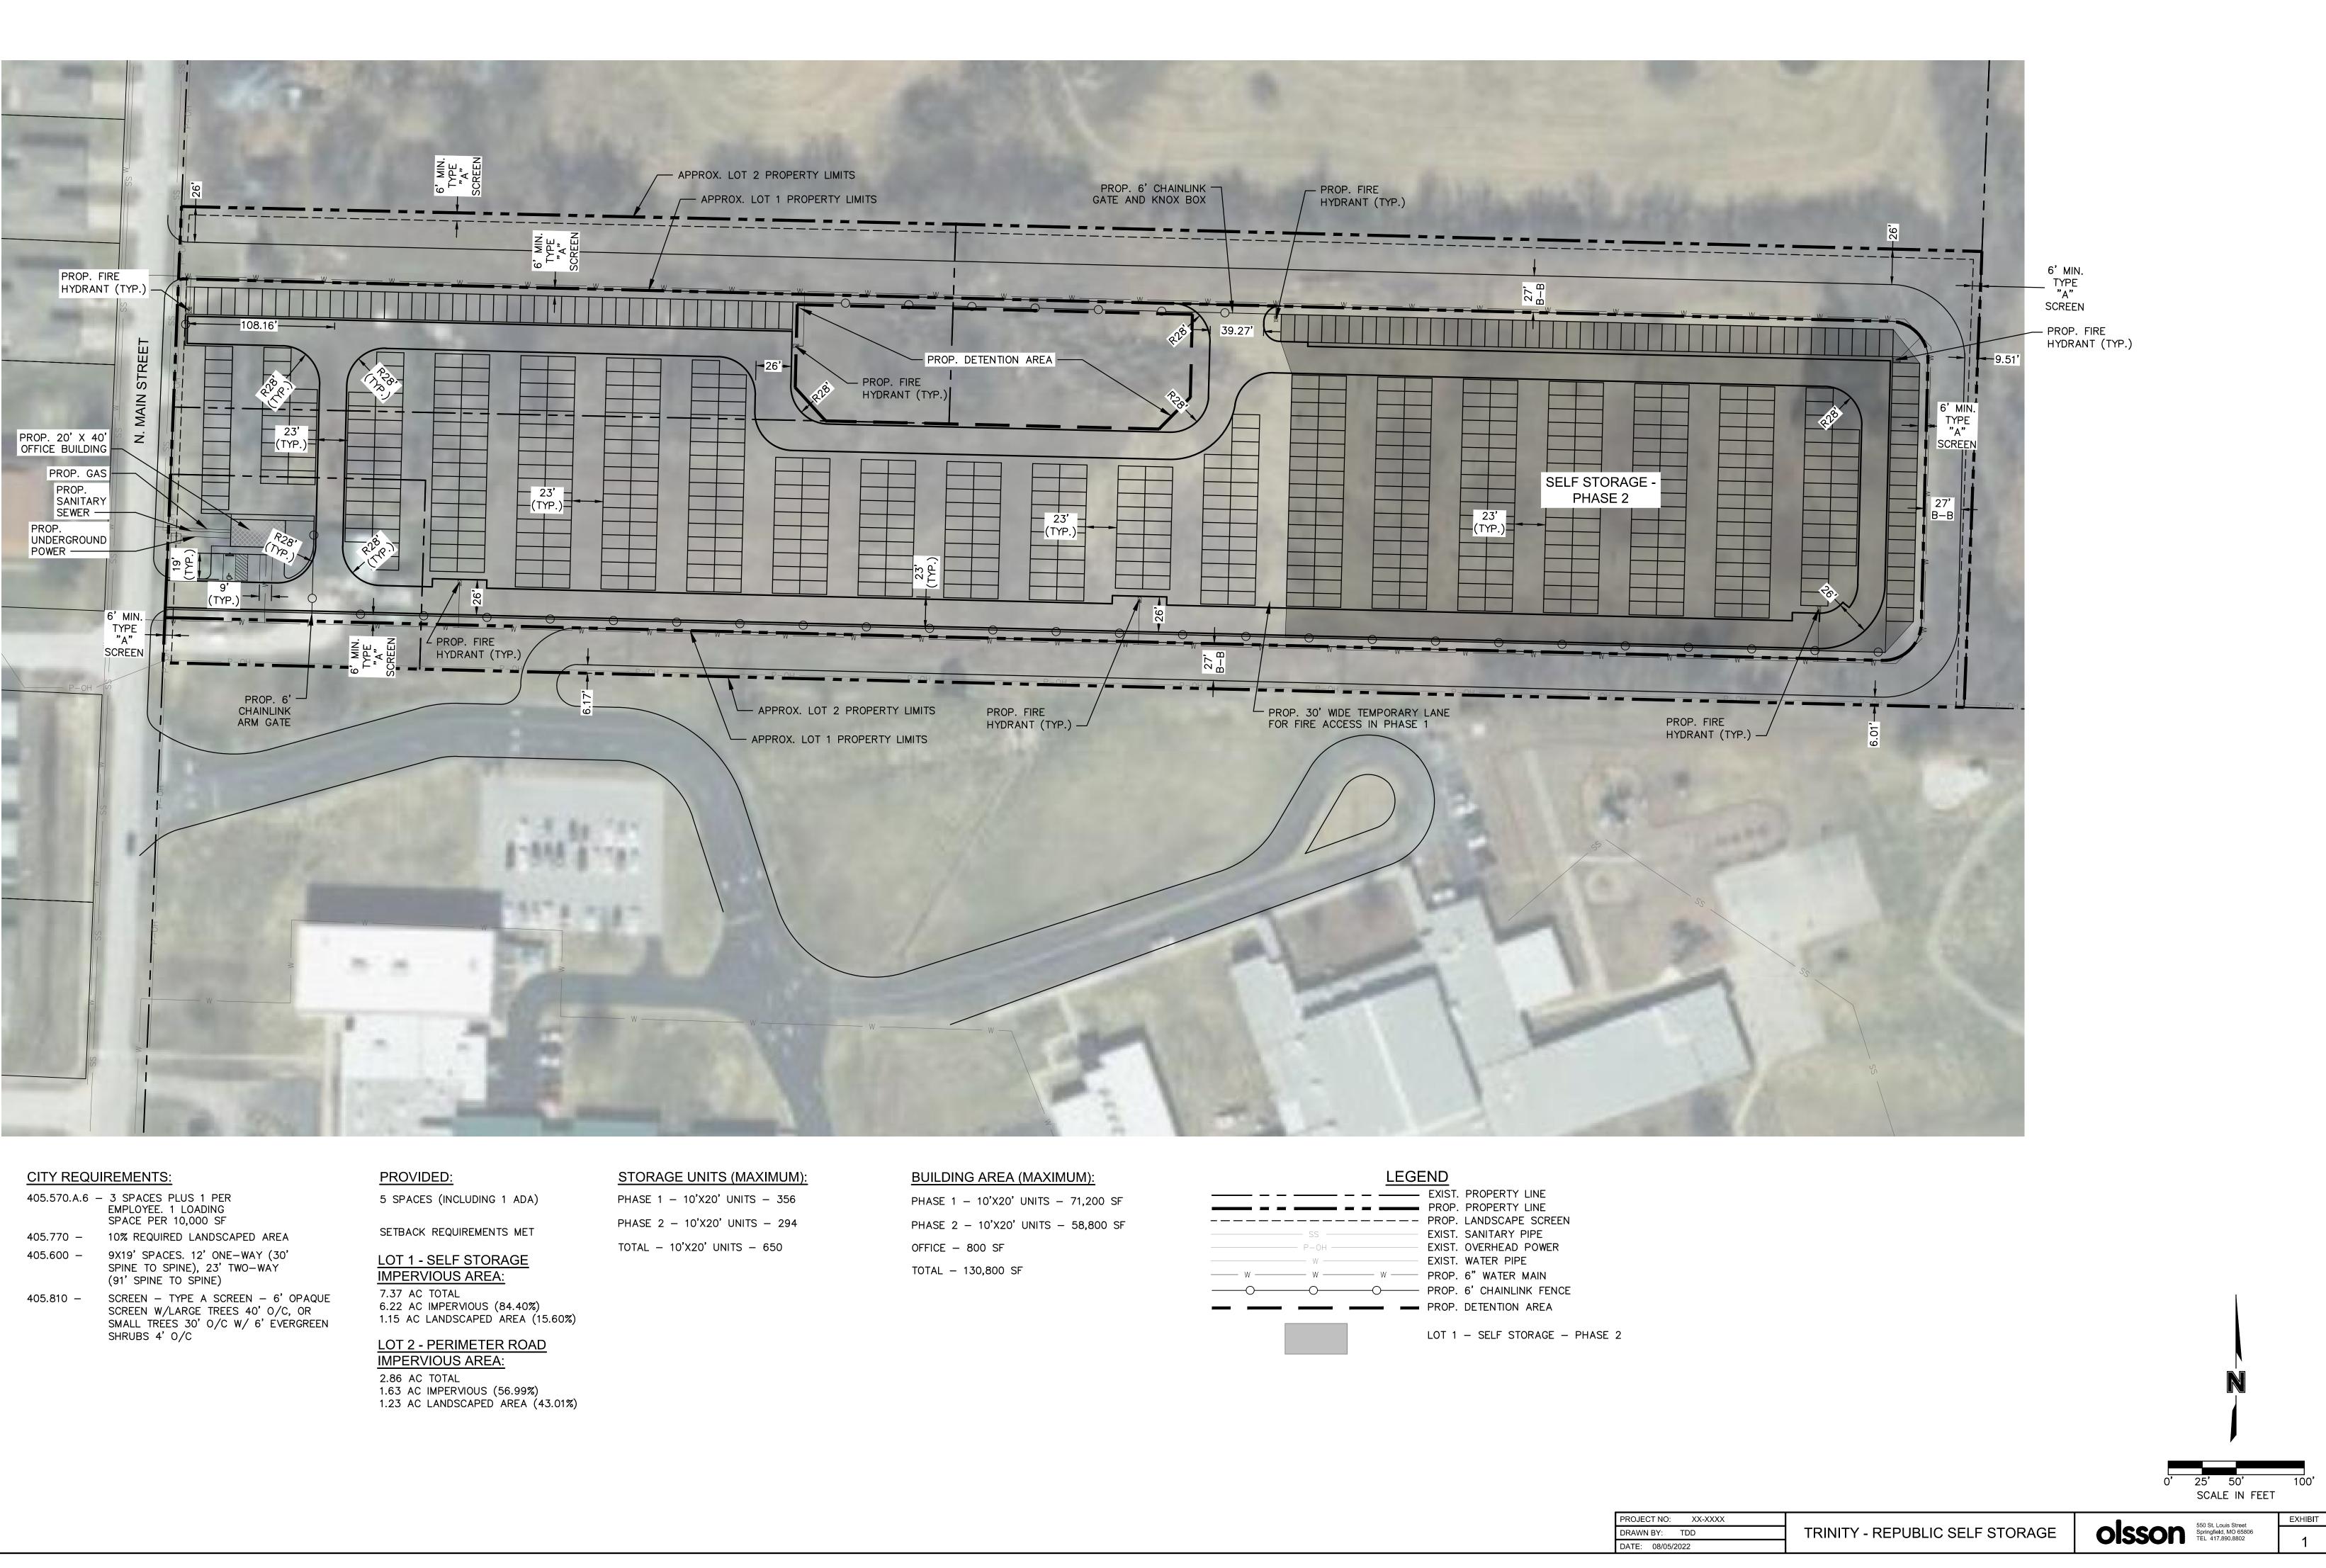

| 405.570.A.6 – | 3 SPACES PLUS 1 PER<br>EMPLOYEE. 1 LOADING<br>SPACE PER 10,000 SF                      |
|---------------|----------------------------------------------------------------------------------------|
| 405.770 -     | 10% REQUIRED LANDSCAPED AREA                                                           |
| 405.600 —     | 9X19' SPACES. 12' ONE-WAY (30'<br>SPINE TO SPINE), 23' TWO-WAY<br>(91' SPINE TO SPINE) |
| 405.810 -     | SCREEN - TYPE A SCREEN - 6' C                                                          |

| PHASE 1 – 10'X20' UNITS – 71,200 SF |  |  |  |
|-------------------------------------|--|--|--|
| PHASE 2 – 10'X20' UNITS – 58,800 SF |  |  |  |
| OFFICE - 800 SF                     |  |  |  |
| TOTAL - 130,800 SF                  |  |  |  |

|      |         | EXIST. PROPERTY LINE     |
|------|---------|--------------------------|
|      |         | PROP. PROPERTY LINE      |
|      |         | PROP. LANDSCAPE SCREEN   |
| SS   |         | EXIST. SANITARY PIPE     |
| P-OH |         | EXIST. OVERHEAD POWER    |
| W    |         | EXIST. WATER PIPE        |
| W W  | W       | PROP. 6" WATER MAIN      |
| OO   | O       | PROP. 6' CHAINLINK FENCE |
|      | <b></b> | PROP. DETENTION AREA     |
|      |         | LOT 1 – SELF STORAGE –   |