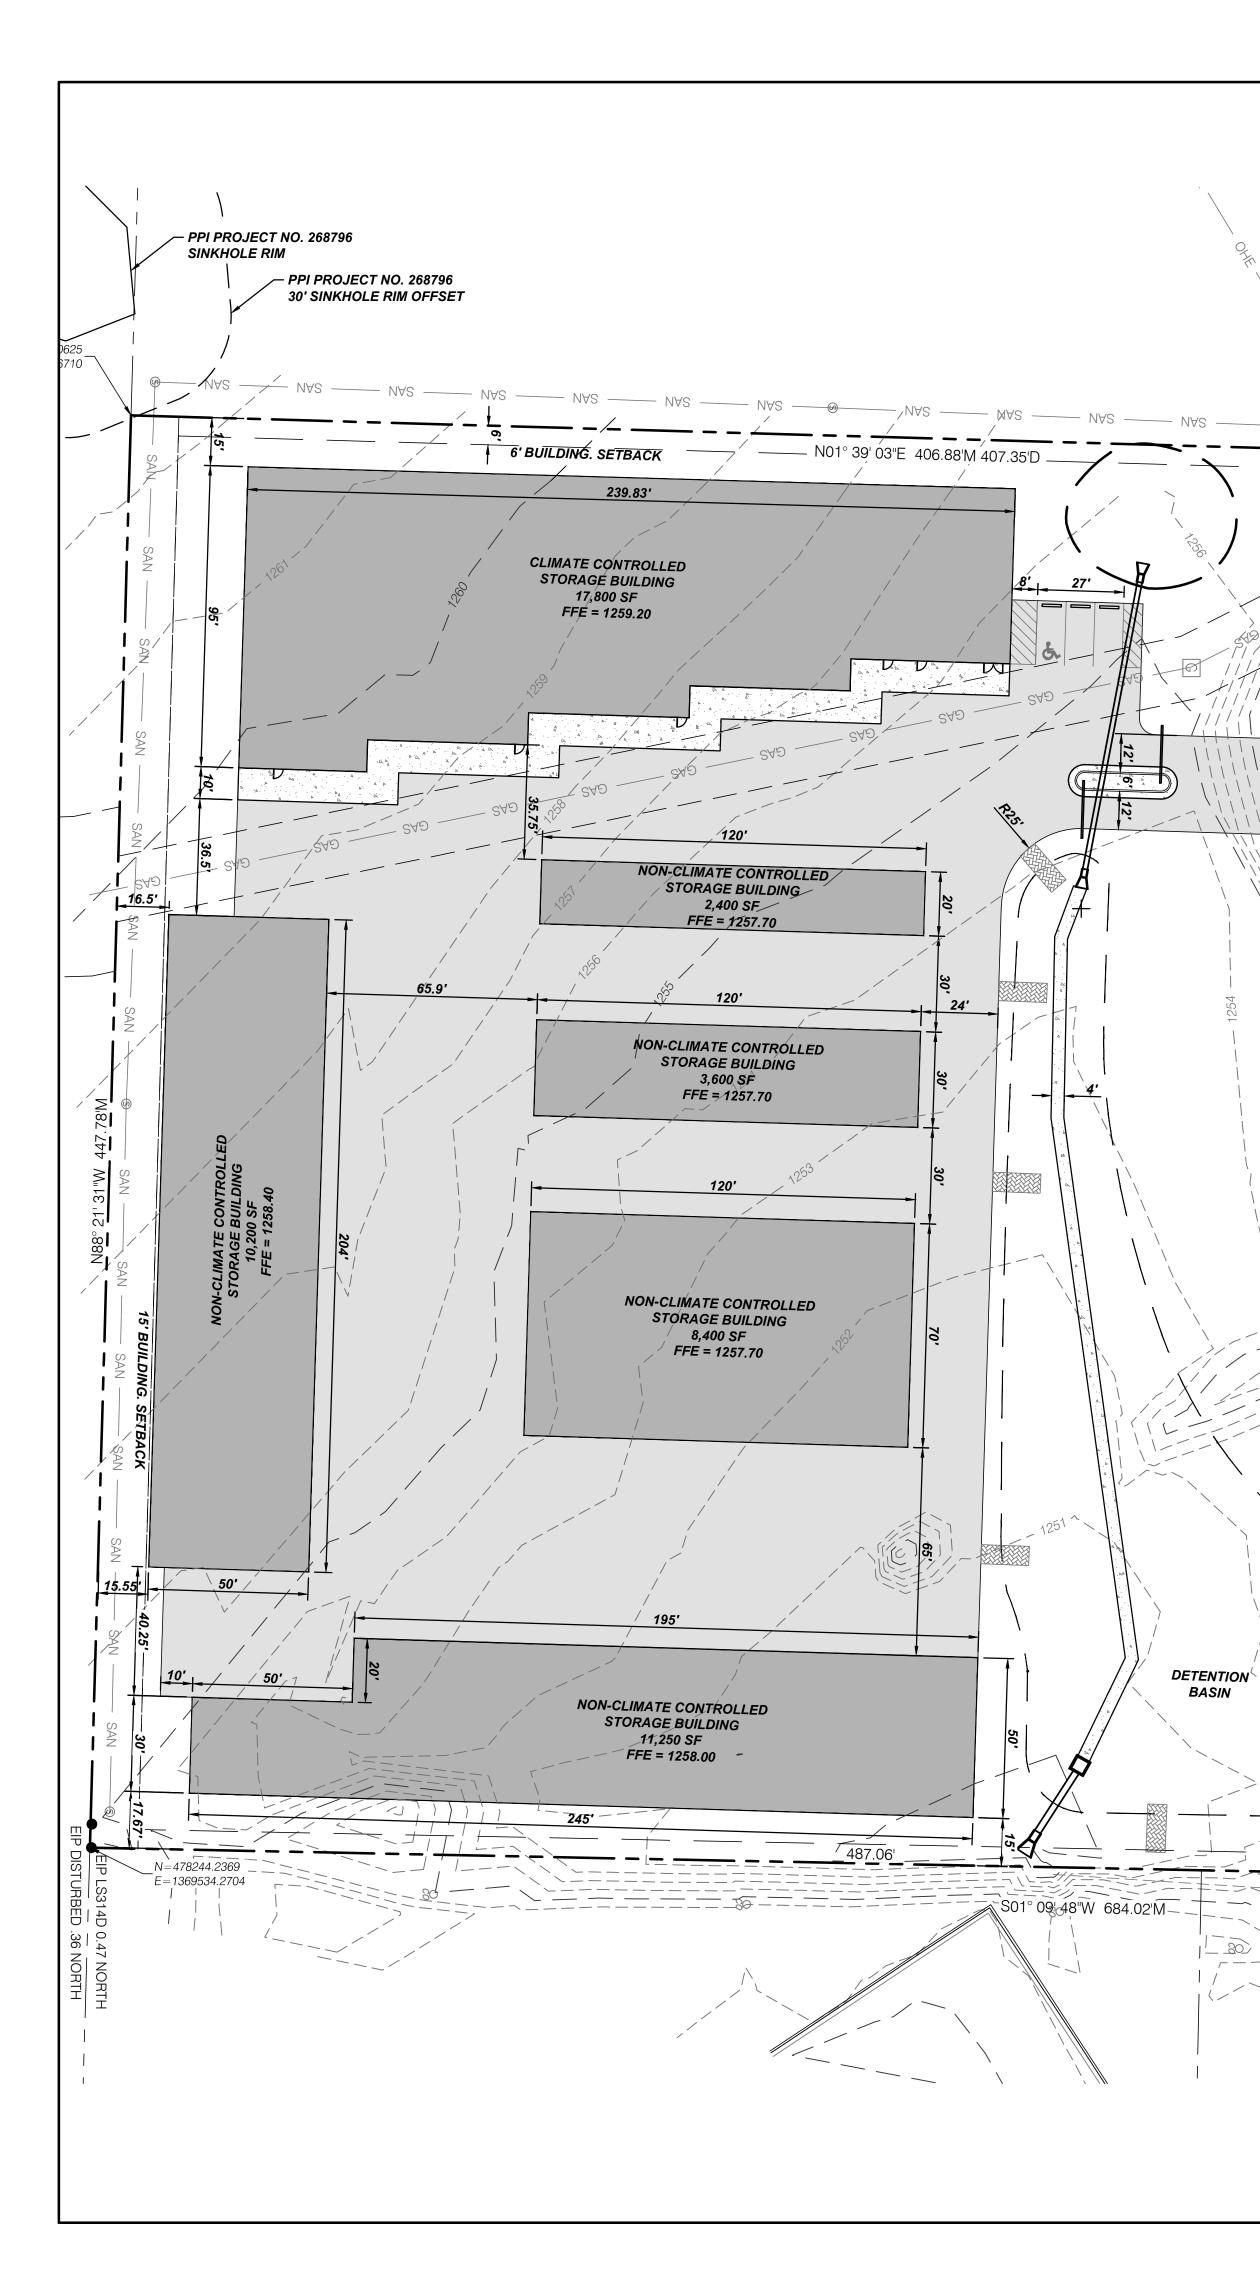

## OWNER/DEVELOPER

JOSAN PROPERTIES ARKANSAS, LLC GURMEET JOSAN 1508 N 2ND STREET ROGERS, AR 72756

417-846-3741

DEVELOPMENT DATA: TOTAL ACREAGE: 247,990 SQ FT 5.7 ACRES

TOTAL LOTS: 1

CURRENT ZONING: GENERAL COMMERCIAL (C2)

SOURCE OF TITLE: BOOK 2020 PAGE 43308-20

**BUILDING SETBACKS:** 

FRONT SIDE (INTERIOR LOT LINES) 6' REAR 15

LANDSCAPING & SCREENING: LANDSCAPING & SCREENING SHALL CONFORM TO THE CITY OF REPUBLIC STANDARDS FOR C-2 PROPERTY IN ARTICLE 405-X LANDSCAPING AND SCREENING.

SIGNING: SIGNING SHALL CONFORM TO THE CITY OF REPUBLIC STANDARDS FOR C-2 PROPERTY IN CHAPTER 415.

TOTAL BUILDING AREA = 53,650 SQ. FT.

5

S43°-17'48"E

N55° (

18 84

43.42'

S01° 09' 47"W

## **BENCHMARKS**

TBM #1 - SANITARY SEWER MANHOLE CENTER AT NORTHWEST CORNER OF SITE ELEV. 1258.63

TBM #2 - SANITARY SEWER MANHOLE CENTER AT SOUTHWEST CORNER OF SITE ELEV. 1256.28

6 BUILDING. SETBACK

\_30