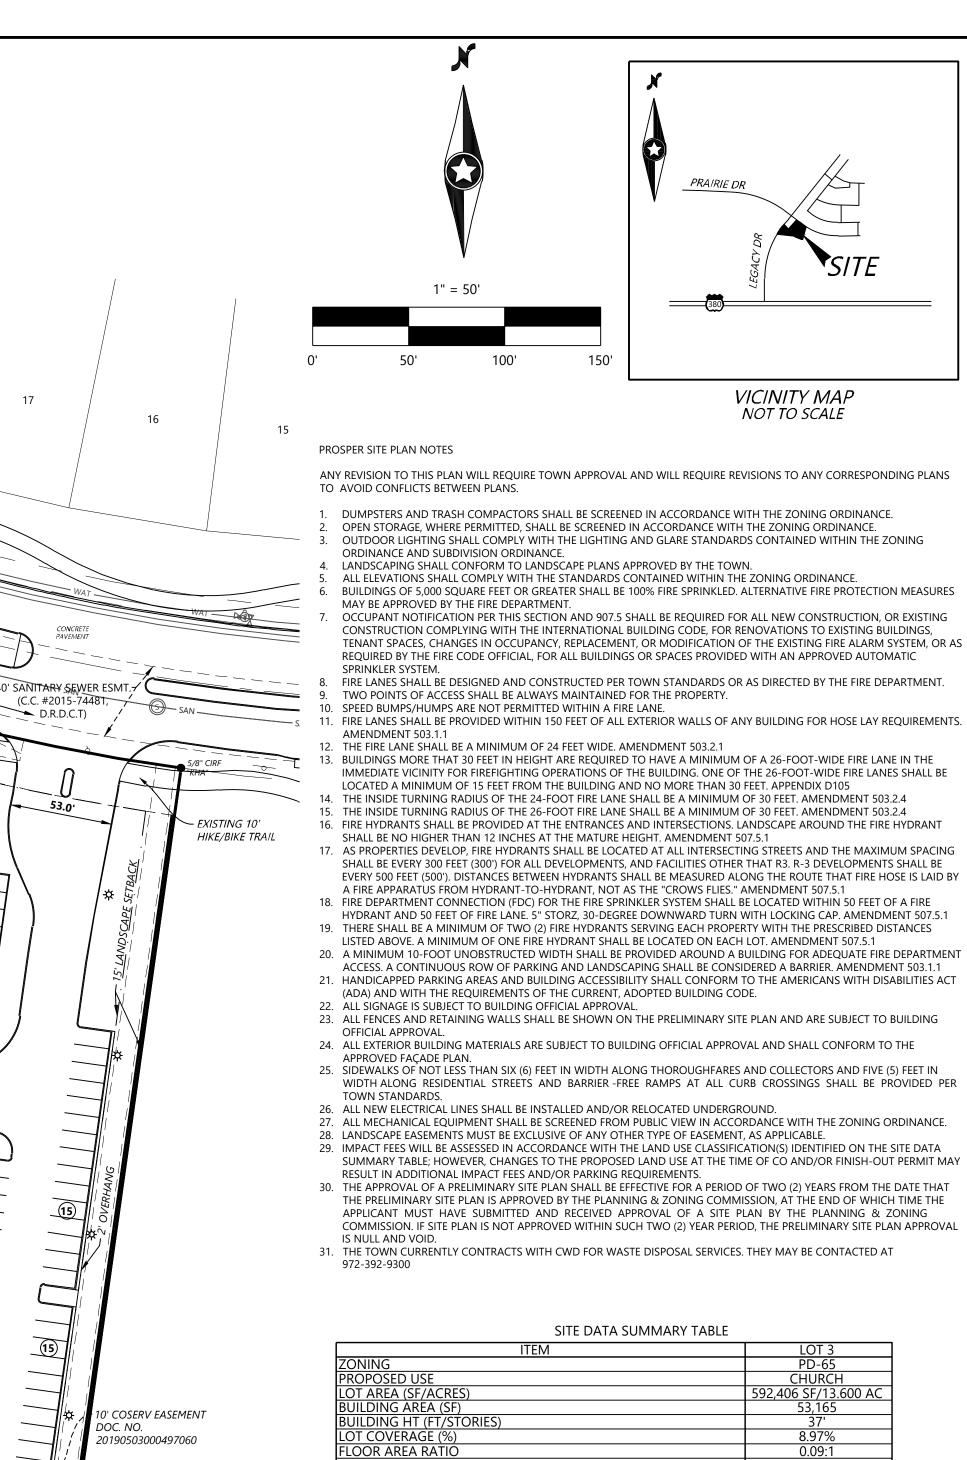

NOTES:

1. NO 100-YEAR FLOODPLAIN EXISTS ON THIS SITE.

2. ALL PARKING STALLS ARE 9'X20' UNLESS OTHERWISE NOTED. STALLS 18' DEEP HAVE A 2' OVERHANG OFFSET.

3. PROPOSED DUMPSTER TO MEET MATERIAL AND SCREENING REQUIREMENTS.