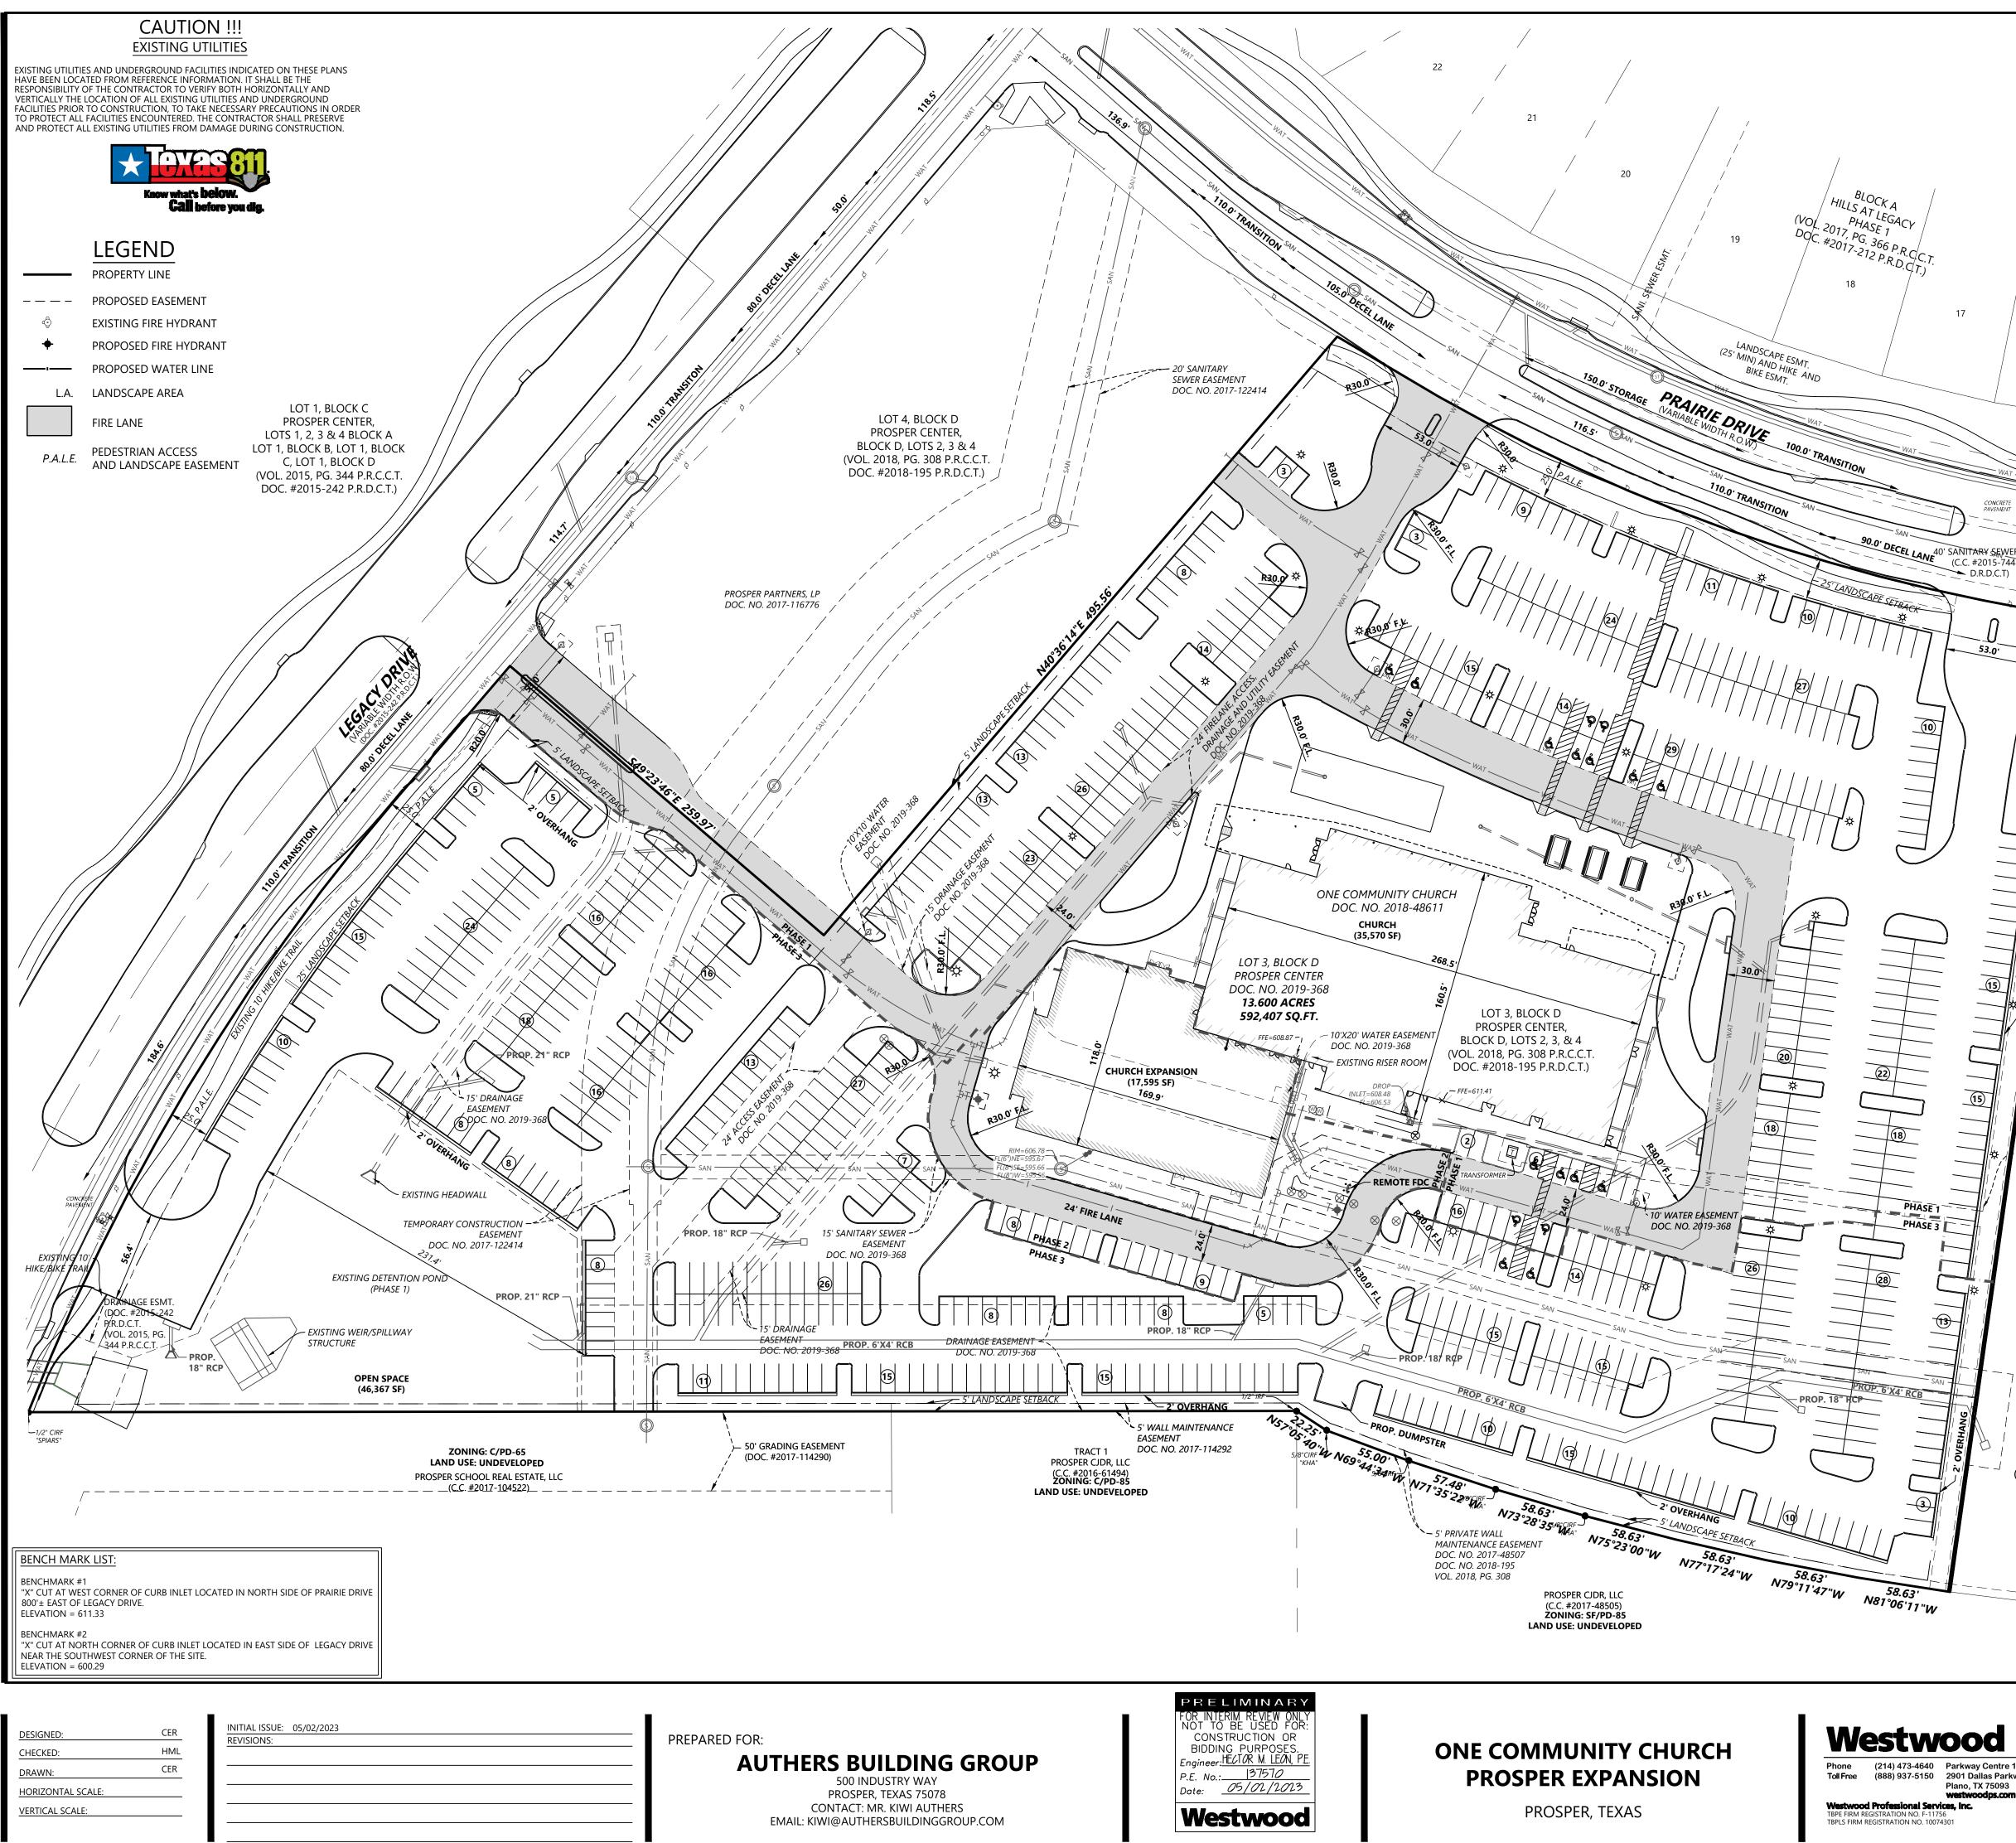

CH PARKING REQUIRED (1 PER 3 SEATS IN AUDITORIUM) 84 SPACES PARKING F PARKING PARKING CAPPED PARKING RE CAPPED PARKING PR 17 SPACES LANDSCAPING REQUIRED (15 SF/1 SP) I ANDSCAPING PROVI E ARFA RE F ARFA PR NDICAP PARKING IS PROVIDED IN ACCORDANCE WITH ADA STANDARDS

NOTES:

1. NO 100-YEAR FLOODPLAIN EXISTS ON THIS SITE.

2. ALL PARKING STALLS ARE 9'X20' UNLESS OTHERWISE NOTED. STALLS 18' DEEP HAVE A 2' OVERHANG OFFSET.

3. PROPOSED DUMPSTER TO MEET MATERIAL AND SCREENING REQUIREMENTS.

REVISED PRELIMINARY SITE PLAN DEVAPP-23-0077 PROSPER CENTER BLOCK D, LOT 3 13.6 ACRES LOCATED IN THE TOWN OF PROSPER, TEXAS AND BEING OUT OF THE L. NETHERLY SURVEY, ABSTRACT NO. 962 DENTON COUNTY, TEXAS PREPARED MAY 2023

SHEET NUMBER:

LOT 2, BLOCK D PROSPER CENTER, BLOCK D, LOTS 2, 3 & 4 (VOL. 2018, PG. 308 P.R.C.C.T. DOC. #2018-195 P.R.D.C.T.) ZONING: SF/PD-65

\_\_\_\_\_

LAND USE: SF

17

## **PRELIMINARY SITE PLAN**

PROJECT NUMBER: 0043626.00 DATE: 05/02/2023