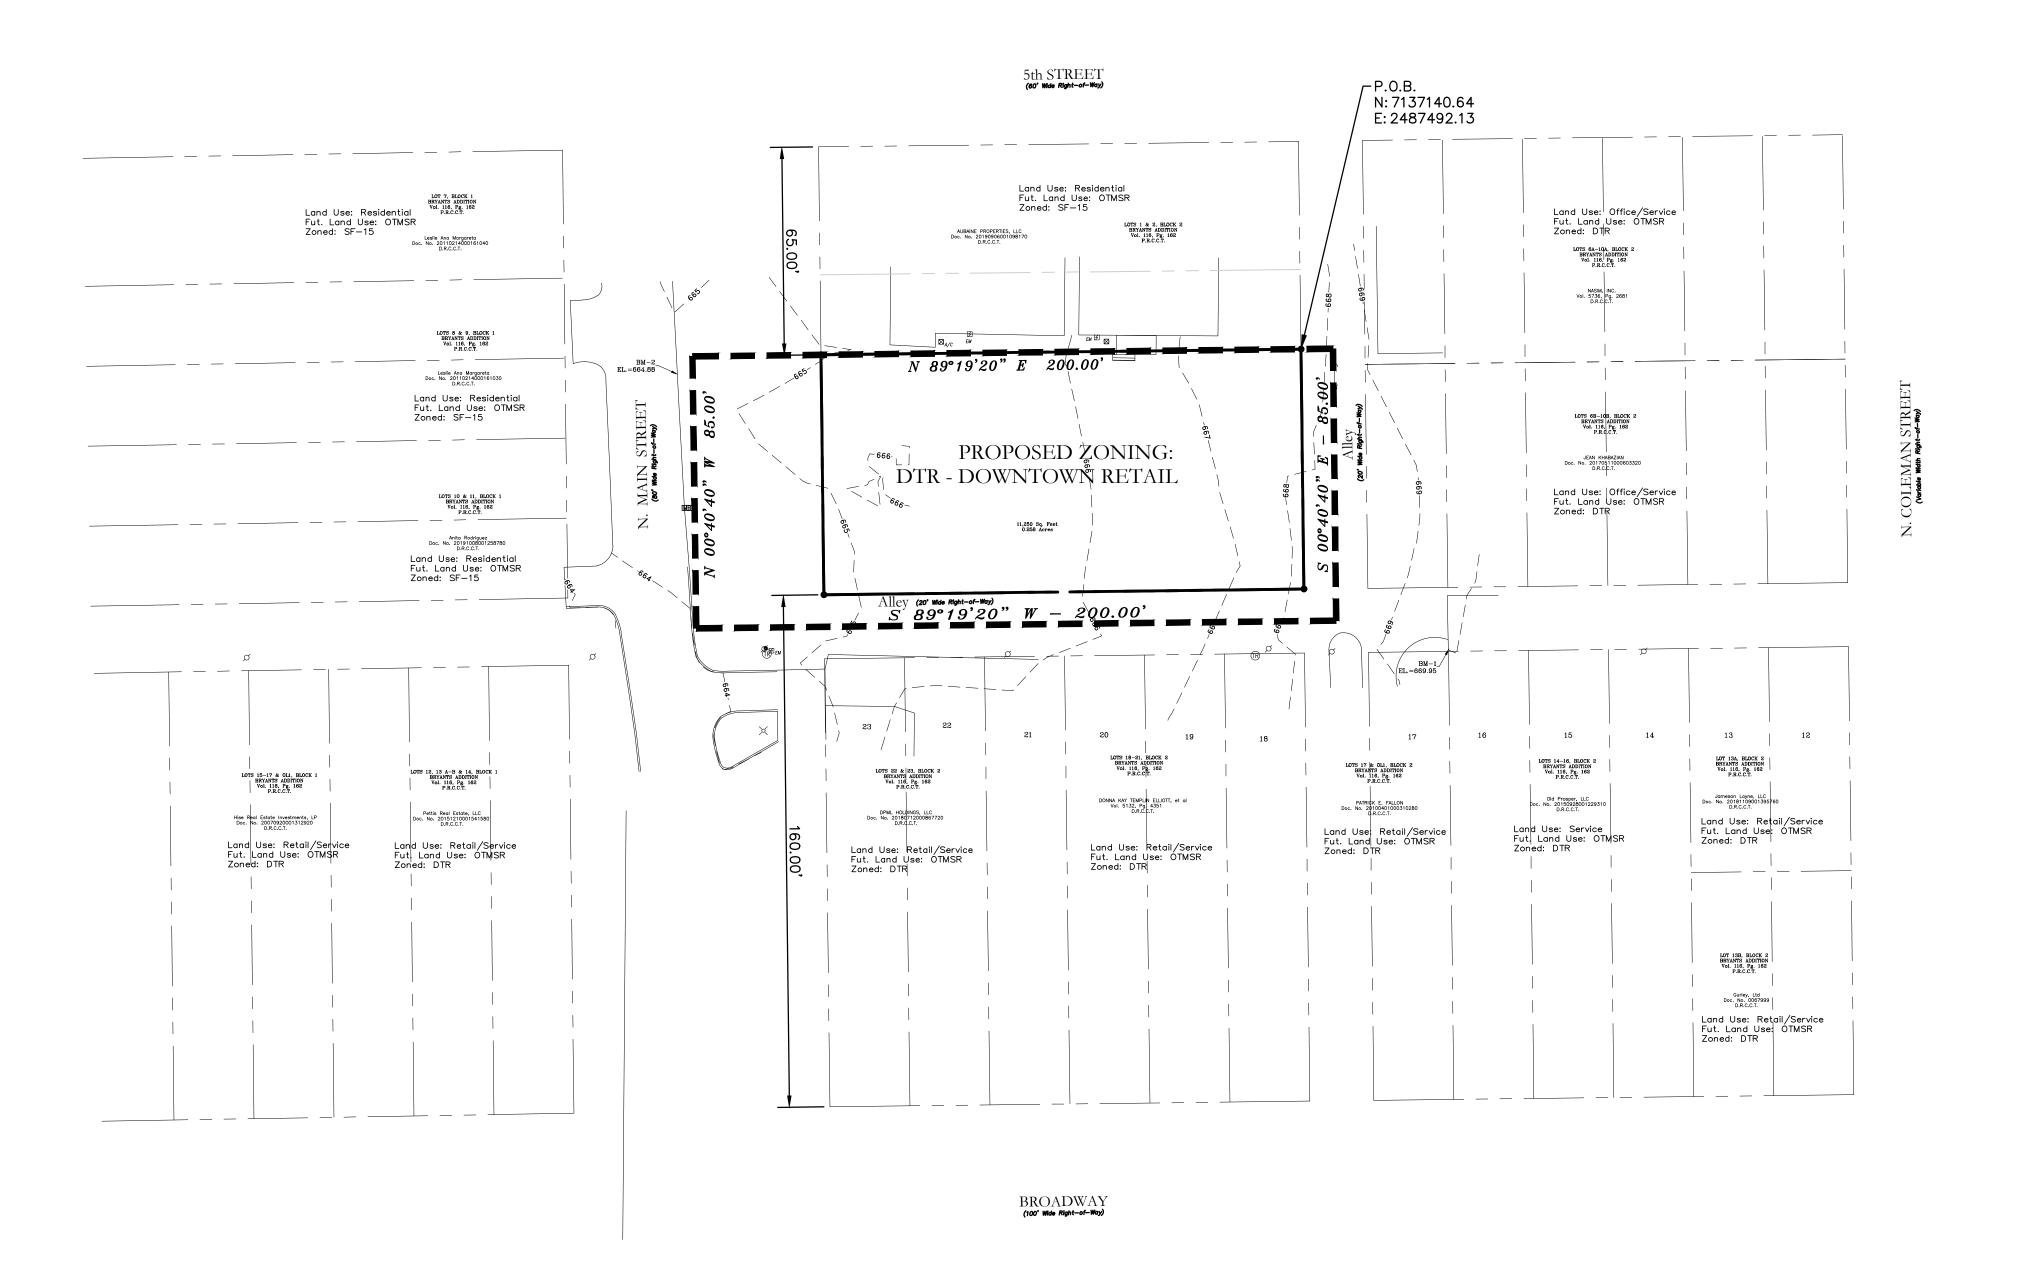

# <u>SYNOPSIS</u>

Address: Current Zoning: Proposed Zoning: 106 N MAIN STREET SF—15 DTR (Downtown Retail)

### AREA INFORMATION

Block A, Lots 3—5 0.258 Net Acres located in the Town of Prosper, Collin County, Texas.

#### Bryant's Addition Town of Prosper Collin County, Texas

SITUATED in the Town of Prosper, in the Collin County School Land Survey, Abstract No. 147 of Collin County, Texas and being all of Lots 3, 4 and 5, Block 2 of Bryant's Addition, an addition to the Town of Prosper, recorded in Volume 116, Pages 162-163, Plat Records, Collin County, Texas (P.R.C.C.T.) and further described in a Warranty Deed with Vendor's Lien to John C. Kim and Sook Y. Kim, dated April 30, 2021 and recorded in Document No. 20210504000898370, Deed Records, Collin County, Texas (D.R.C.C.T.) and also including portions of the adjoining public rights-of-way and being more particularly described by metes & bounds as follows:

**BEGINNING** at a 5/8 inch iron rod, topped with a yellow plastic cap, stamped "TERRACORP", found on the west line of a 20' wide public alley for the northeast corner of the above described Lot 3, Block 2 and said point also being the southeast corner of Lot 2, Block 2 of said Bryant's

**THENCE:** North 89 deg. 19 min. 20 sec. East, across said 20' wide public alley, a distance of 10.00 feet to a point in the center of said alley for the northeast corner of this hereinafter described tract of land;

**THENCE:** South 00 deg. 40 min. 40 sec. East, along the center of said alley, a distance of 85.00 feet to a point at the centerline intersection of said alley and an east-west 20' wide public alley for the southeast corner of this tract of land and said point bears South 45 deg. 40 min. 40 sec. East - 14.14 feet from a 5/8 inch iron rod, topped with a yellow plastic cap, stamped "TERRACORP", found at the southeast corner of the above described Lot 5, Block 2;

**THENCE:** South 89 deg. 19 min. 20 sec. West, along the centerline of said east-west 20' wide public alley, a distance of 200.00 feet to a point at the centerline intersection of said alley and N. Main Street (80' wide public right-of-way) for the southwest corner of this tract of land;

**THENCE:** North 00 deg. 40 min. 40 sec. West, along the centerline of said N. Main Street, a distance of 85.00 feet to a point for the northwest corner of this tract of land;

**THENCE:** North 89 deg. 19 min. 20 sec. East, across said N. Main Street, at a distance of 40.00 feet, passing a 1/2 inch iron rod, topped with a yellow plastic cap stamped "BURNS SURVEYING", found for the northwest corner of said Lot 3 and the southwest corner of Lot 2, Block 2 on the east right-of-way line of said N. Main Street and continuing along the common line of said Lots 2 and 3, Block 2 for a total distance of 190.00 feet to the **POINT OF BEGINNING** and containing 17,000 square feet or 0.390 acres of land.

Note:

The Bearings shown hereon are geodetic and are based upon GPS observations from Town of Prosper GPS Control Monument No. 4, Texas State Plane Coordinate System, Texas North Central Zone, NAD-83.