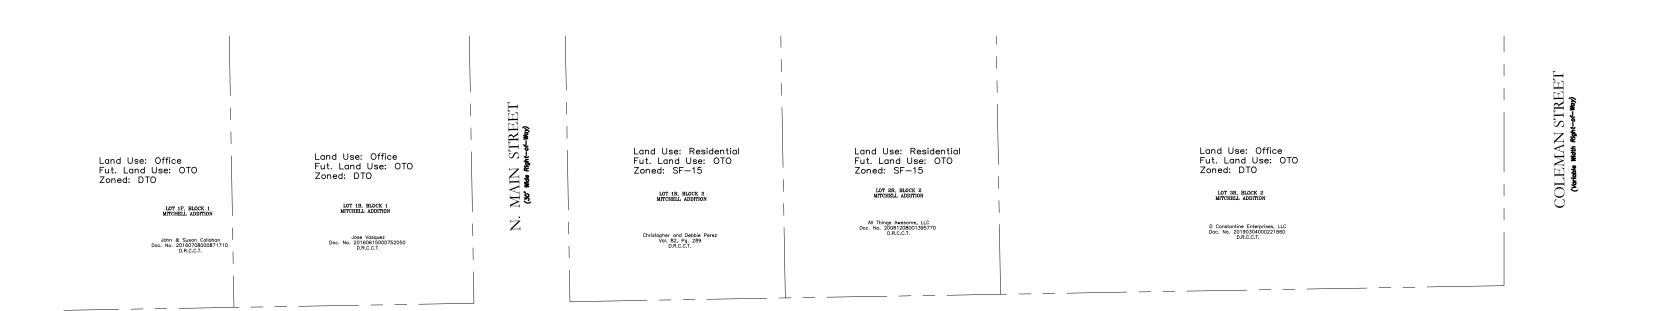

# <u>SYNOPSIS</u>

Address: Current Zoning: Proposed Zoning: 106 N MAIN STREET SF—15 DTR (Downtown Retail)

### AREA INFORMATION

Block A, Lots 3—5 0.258 Net Acres located in the Town of Prosper, Collin County, Texas.