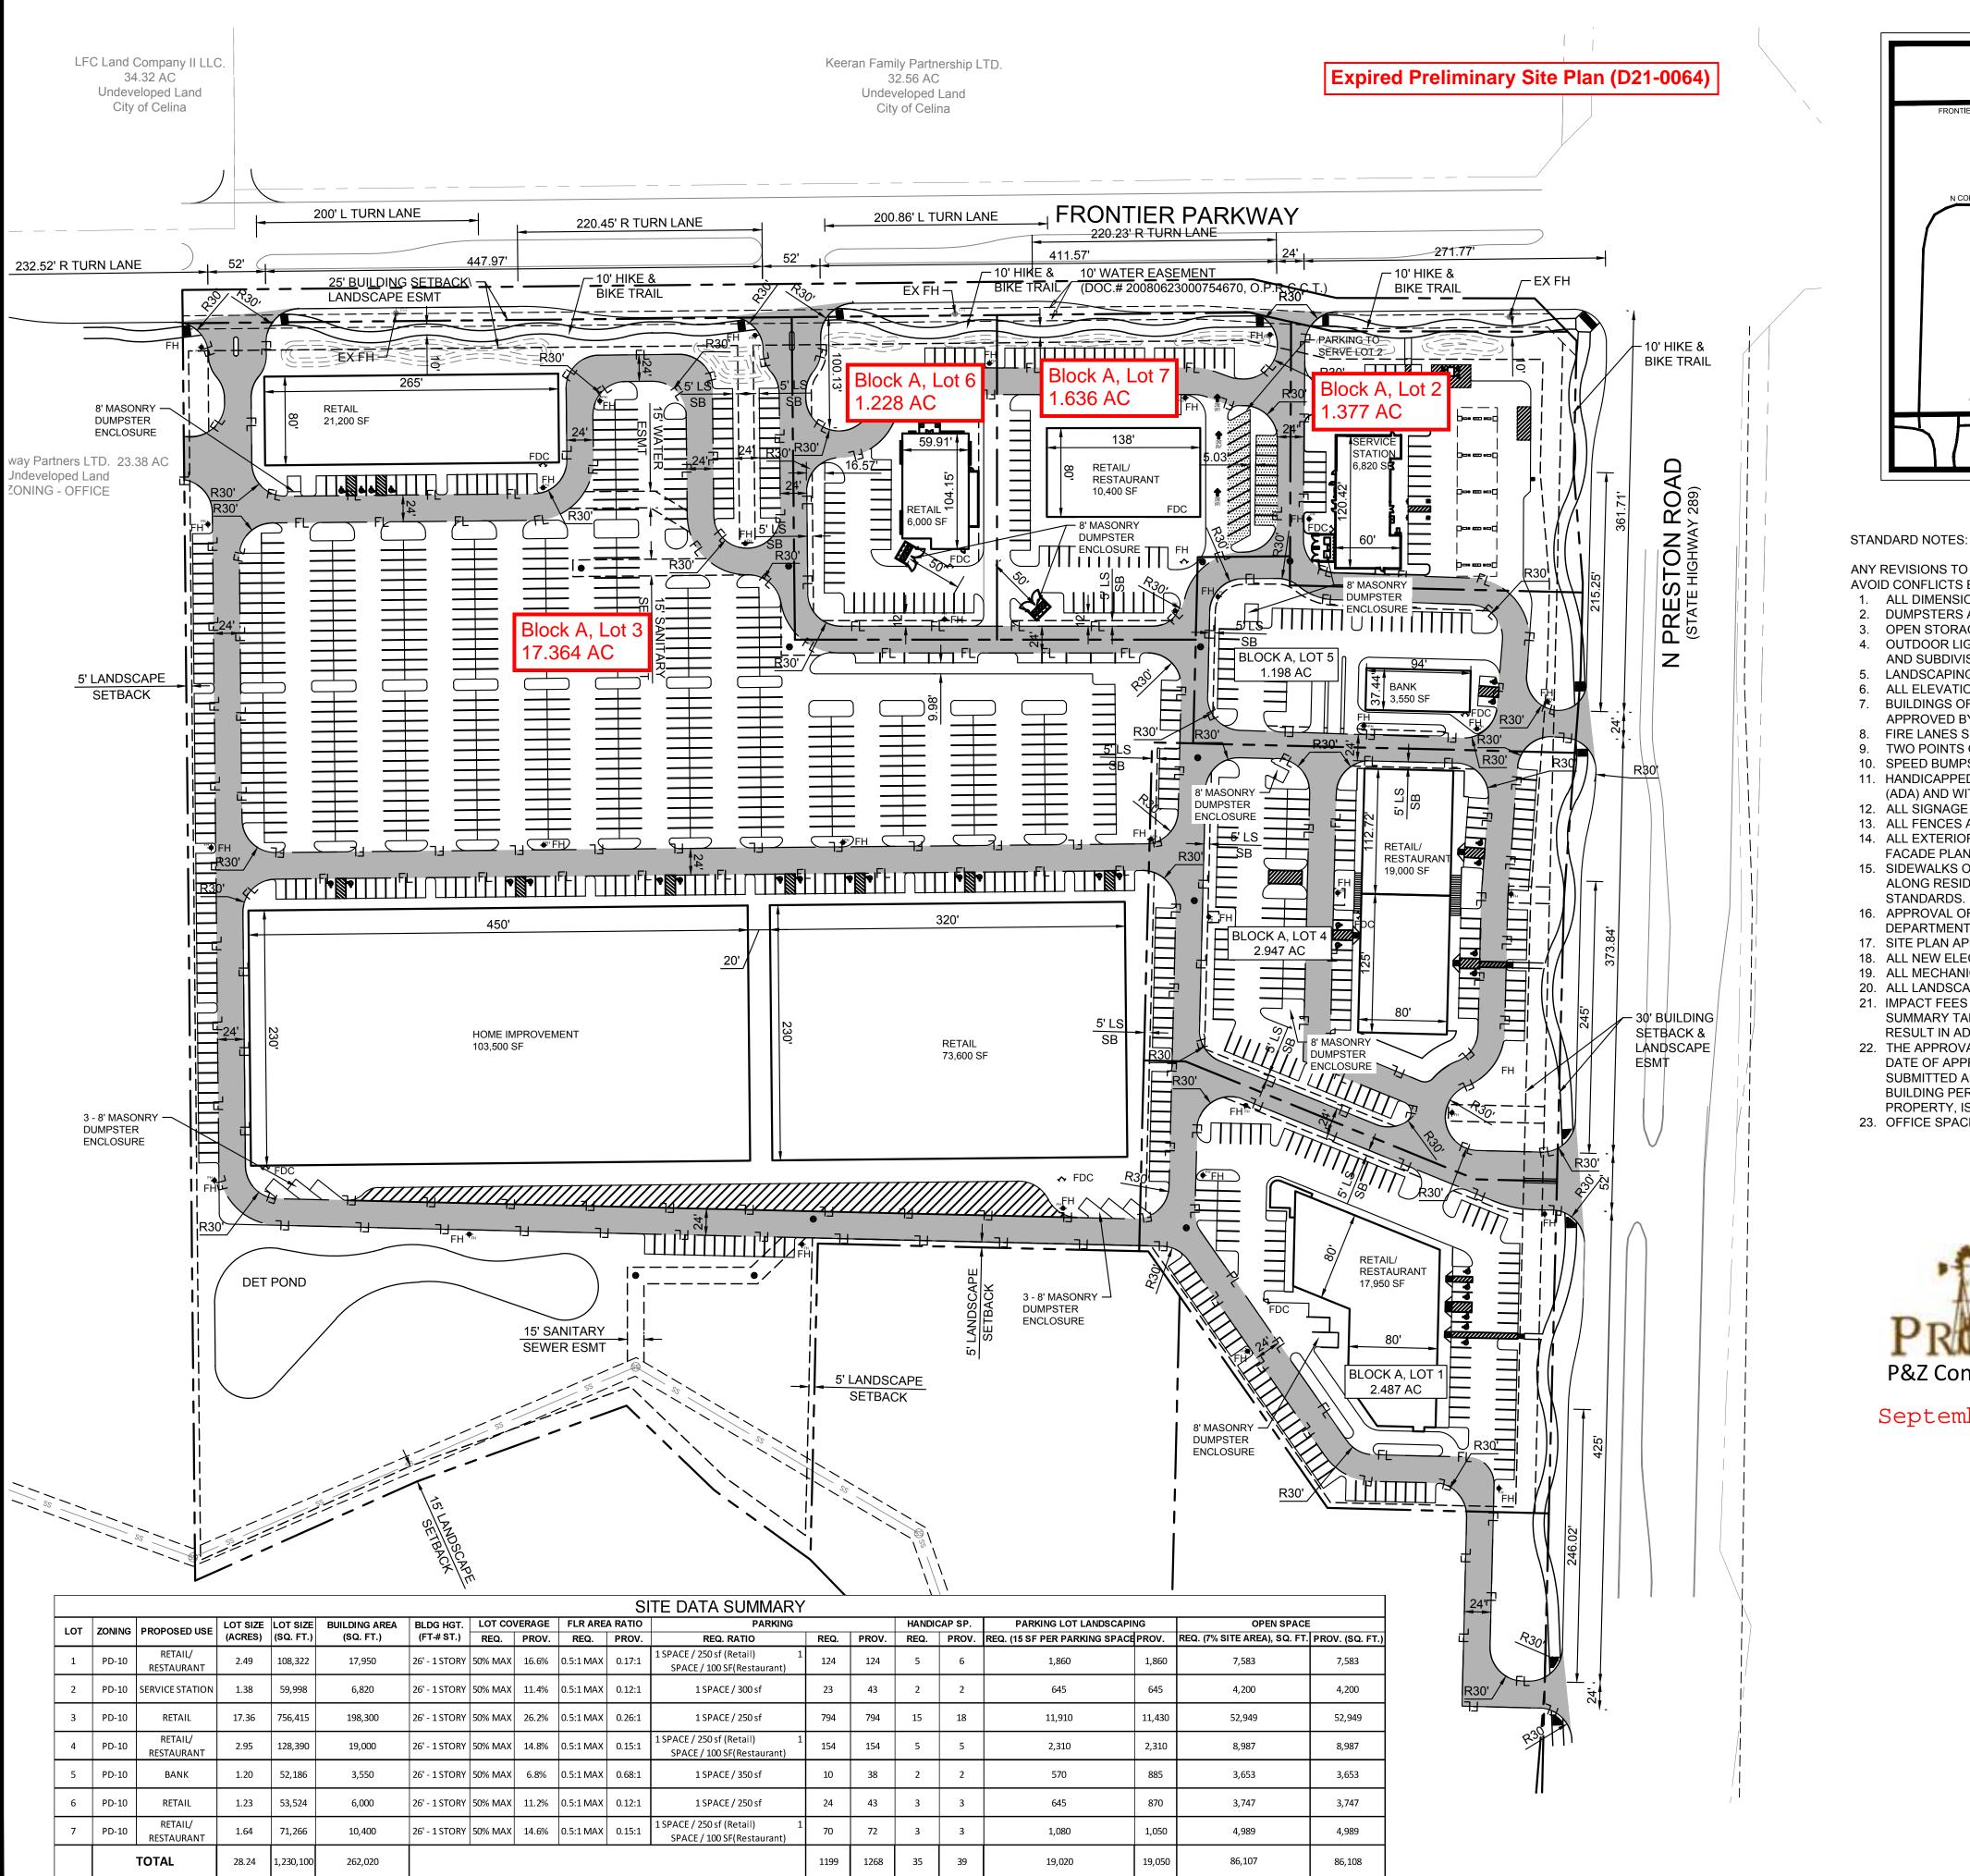

PRELIMINARY FOR REVIEW ONLY 1 inch = 80 CONSULTANTS DREW DONOSKY <sub>E. No.</sub> 125651<sub>Date</sub> 9/13/202

TEXAS REGISTRATION #14199

ANY REVISIONS TO THIS PLAN WILL REQUIRE TOWN APPROVAL AND WILL REQUIRE REVISIONS TO ANY CORRESPONDING PLANS TO AVOID CONFLICTS BETWEEN PLANS

- ALL DIMENSIONS ARE TO BE TAKEN FROM FACE OF CURB
- DUMPSTERS AND TRASH COMPACTORS SHALL BE SCREENED IN ACCORDANCE WITH THE ZONING ORDINANCE OPEN STORAGE, WHERE PERMITTED, SHALL BE SCREENED IN ACCORDANCE WITH THE ZONING ORDINANCE
- OUTDOOR LIGHTING SHALL COMPLY WITH THE LIGHTING AND GLARE STANDARDS CONTAINED WITHIN THE ZONING ORDINANCE AND SUBDIVISION ORDINANCE
- LANDSCAPING SHALL CONFORM TO LANDSCAPE PLANS APPROVED BY THE TOWN ALL ELEVATIONS SHALL COMPLY WITH THE STANDARDS CONTAINED WITHIN THE ZONING ORDINANCE

- (ADA) AND WITH THE REQUIREMENTS OF THE CURRENT ADOPTED BUILDING CODE 12. ALL SIGNAGE IS SUBJECT TO BUILDING OFFICIAL APPROVAL

- RESULT IN ADDITIONAL IMPACT FEES AND/OR PARKING REQUIREMENTS
- 22. THE APPROVAL OF A PRELIMINARY SITE PLAN SHALL BE EFFECTIVE FOR A PERIOD OF TWENTY-FOUR (24) MONTHS FROM THE DATE OF APPROVAL BY THE PLANNING AND ZONING COMMISSION. AT THE END OF WHICH TIME THE APPLICANT MUST HAVE SUBMITTED AND RECEIVED APPROVAL OF ENGINEERING PLANS AND BUILDING PERMITS. IF THE ENGINEERING PLANS AND BUILDING PERMITS ARE NOT APPROVED, THE SITE PLAN APPROVAL, TOGETHER WITH ANY PRELIMINARY SIRE PLAN FOR THE PROPERTY, IS NULL AND VOID.
- 23. OFFICE SPACE USED FOR MEDICAL PURPOSES REQUIRES ADDITIONAL PARKING

## FLOODPLAIN NOTE

NO PORTION OF THIS TRACT LIES WITHIN A 100-YEAR FLOOD PLAIN, OR IN A FLOOD HAZARD AREA ACCORDING TO THE NATIONAL FLOOD INSURANCE PROGRAM, FLOOD INSURANCE RATE MAP NUMBER 48085C01230J. WITH EFFECTIVE DATE OF JUNE 2, 2009

## **PROSPER FRONTIER** LOT 1-8, BLOCK A

## CASE #: D21-0064

VICTORY AT FRONTIER, LLC 8001 LBJ FREEWAY, STE 400

DALLAS, TX 75251 CONTACT NAME: KRIS RAMJI PH: 972.707.9555

APPLICANT:
CLAYMOORE ENGINEERING, INC.

1903 CENTRAL DRIVE, SUITE #406

BEDFORD, TX 76021 PH: 817.281.0572

## LEGAL DESCRIPTION:

LOT 1-7, BLOCK A, AN ADDITION TO THE TOWN OF PROSPER, COLLIN COUNTY, TEXAS AND BEING A PORTION OF THE SPENCER RICE SURVEY, ABSTRACT NUMBER 147, COLLIN COUNTY TEXAS

| CITY:           |              | STATE:       |
|-----------------|--------------|--------------|
| TOWN OF PROSPER |              | TEXAS        |
| COUNTY          | SURVEY:      | ABSTRACT NO. |
| COLLIN          | SPENCER RICE | 787          |