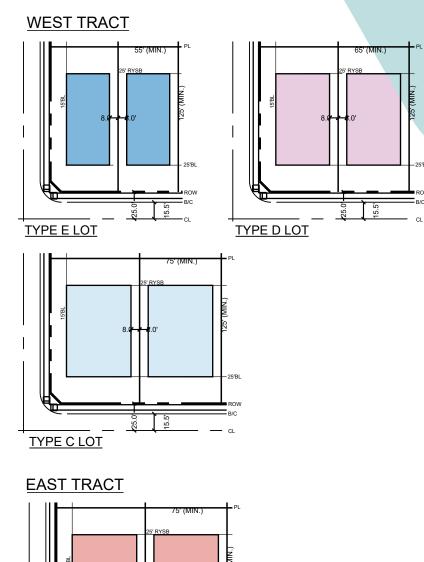

- NOTES:

  1. THIS PLAN IS CONCEPTUAL IN NATURE AND MAY HAVE BEEN PRODUCED WITHOUT THE BENEFIT OF A SURVEY OR CONTACT WITH THE CITY,
- COUNTY, ETC. FLOOD PLAIN SHOWN IS SUBJECT TO CHANGE BASED ON A MORE
- DETAILED FULLY DEVELOPED FLOOD STUDY ANALYSIS. AERIAL IMAGE BY NEARMAP, COPYRIGHT 2025.

- TRAIL ALIGNMENTS ARE CONCEPTUAL. FINAL ALIGNMENTS TO BE DETERMINED AT TIME OF FINAL CONSTRUCTION PLANS.
   SIDEWALK CONNECTIONS TO THE TRAIL WITHIN THE AGE QUALIFIED SECTION SHALL BE GATED.

EXHIBIT G: LANDSCAPE, OPEN SPACE & TRAIL PLAN **ZONE-24-0022** 

## Prosper Oaks Prosper, Texas Kimley >>> Horn

6160 Warren Parkway, Suite 210 Frisco, Texas 75034 P 972-335-3580 State of Texas Registration No. F-928

June 2025