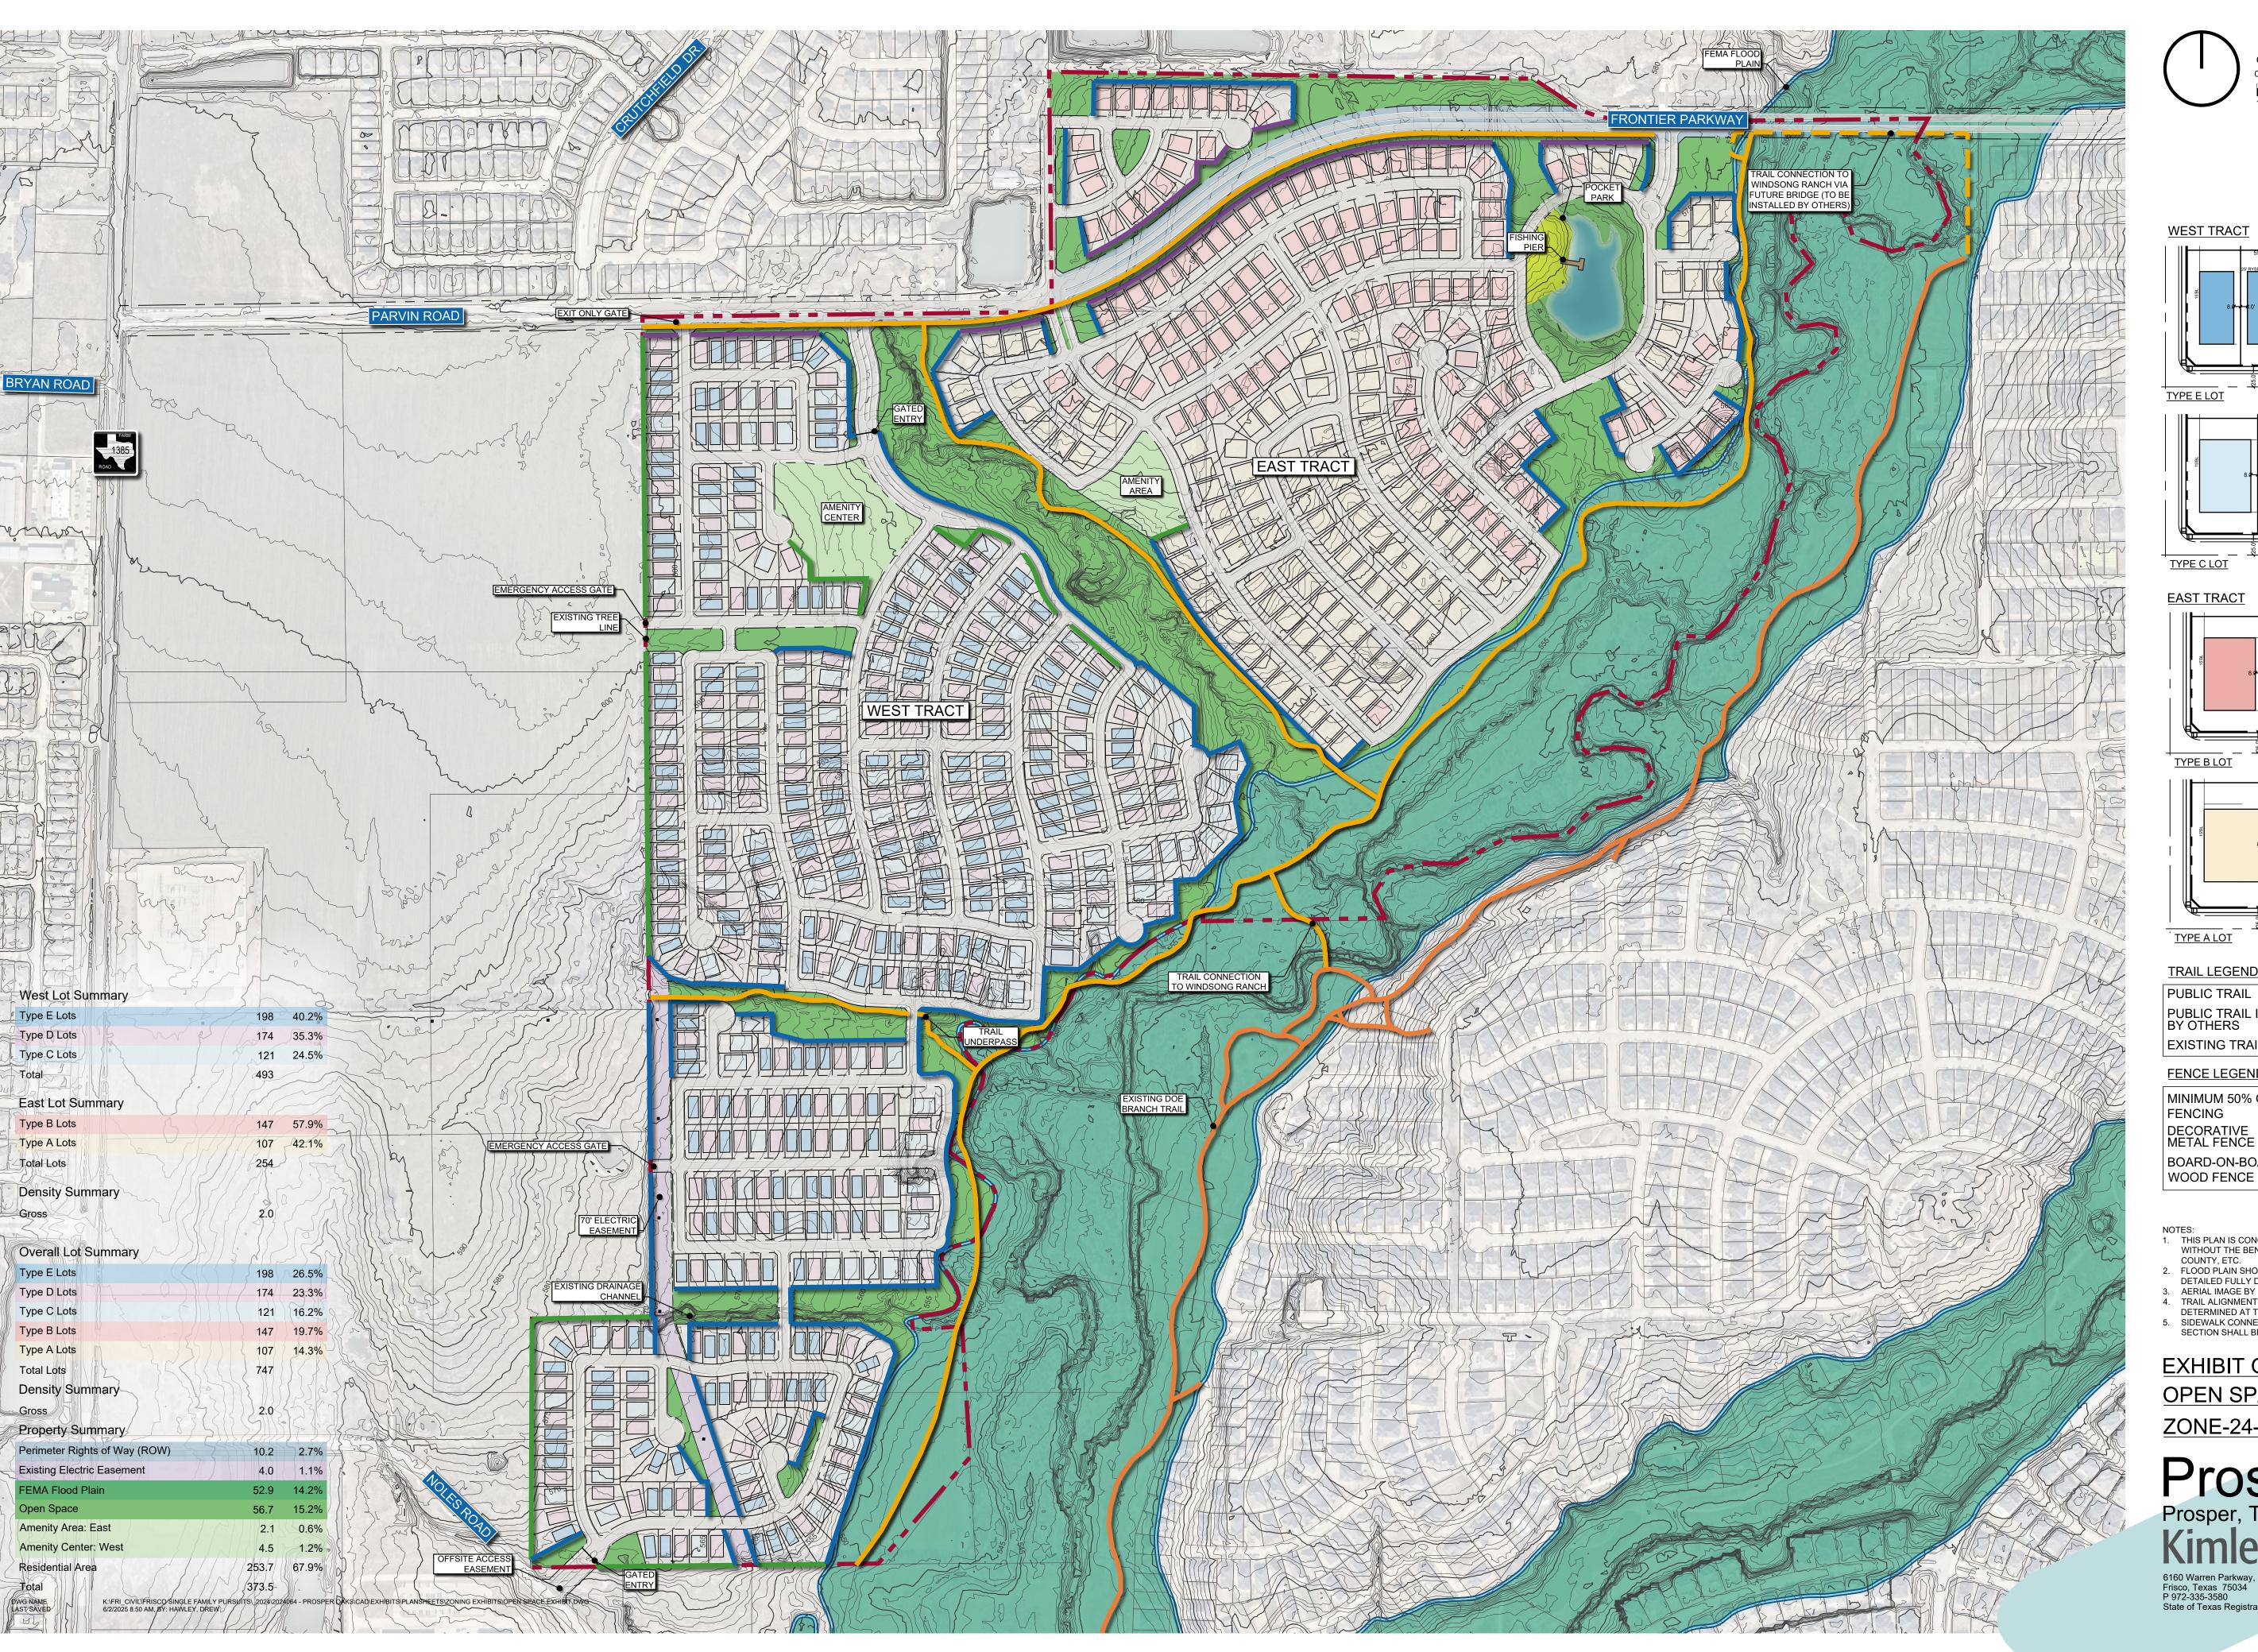

- NOTES:

  1. THIS PLAN IS CONCEPTUAL IN NATURE AND MAY HAVE BEEN PRODUCED WITHOUT THE BENEFIT OF A SURVEY OR CONTACT WITH THE CITY,
- COUNTY, ETC. FLOOD PLAIN SHOWN IS SUBJECT TO CHANGE BASED ON A MORE
- DETAILED FULLY DEVELOPED FLOOD STUDY ANALYSIS. AERIAL IMAGE BY NEARMAP, COPYRIGHT 2025.

- TRAIL ALIGNMENTS ARE CONCEPTUAL. FINAL ALIGNMENTS TO BE DETERMINED AT TIME OF FINAL CONSTRUCTION PLANS.
   SIDEWALK CONNECTIONS TO THE TRAIL WITHIN THE AGE QUALIFIED SECTION SHALL BE GATED.

EXHIBIT G: LANDSCAPE, OPEN SPACE & TRAIL PLAN **ZONE-24-0022** 

## Prosper Oaks Prosper, Texas Kimley >>> Horn

6160 Warren Parkway, Suite 210 Frisco, Texas 75034 P 972-335-3580 State of Texas Registration No. F-928

June 2025