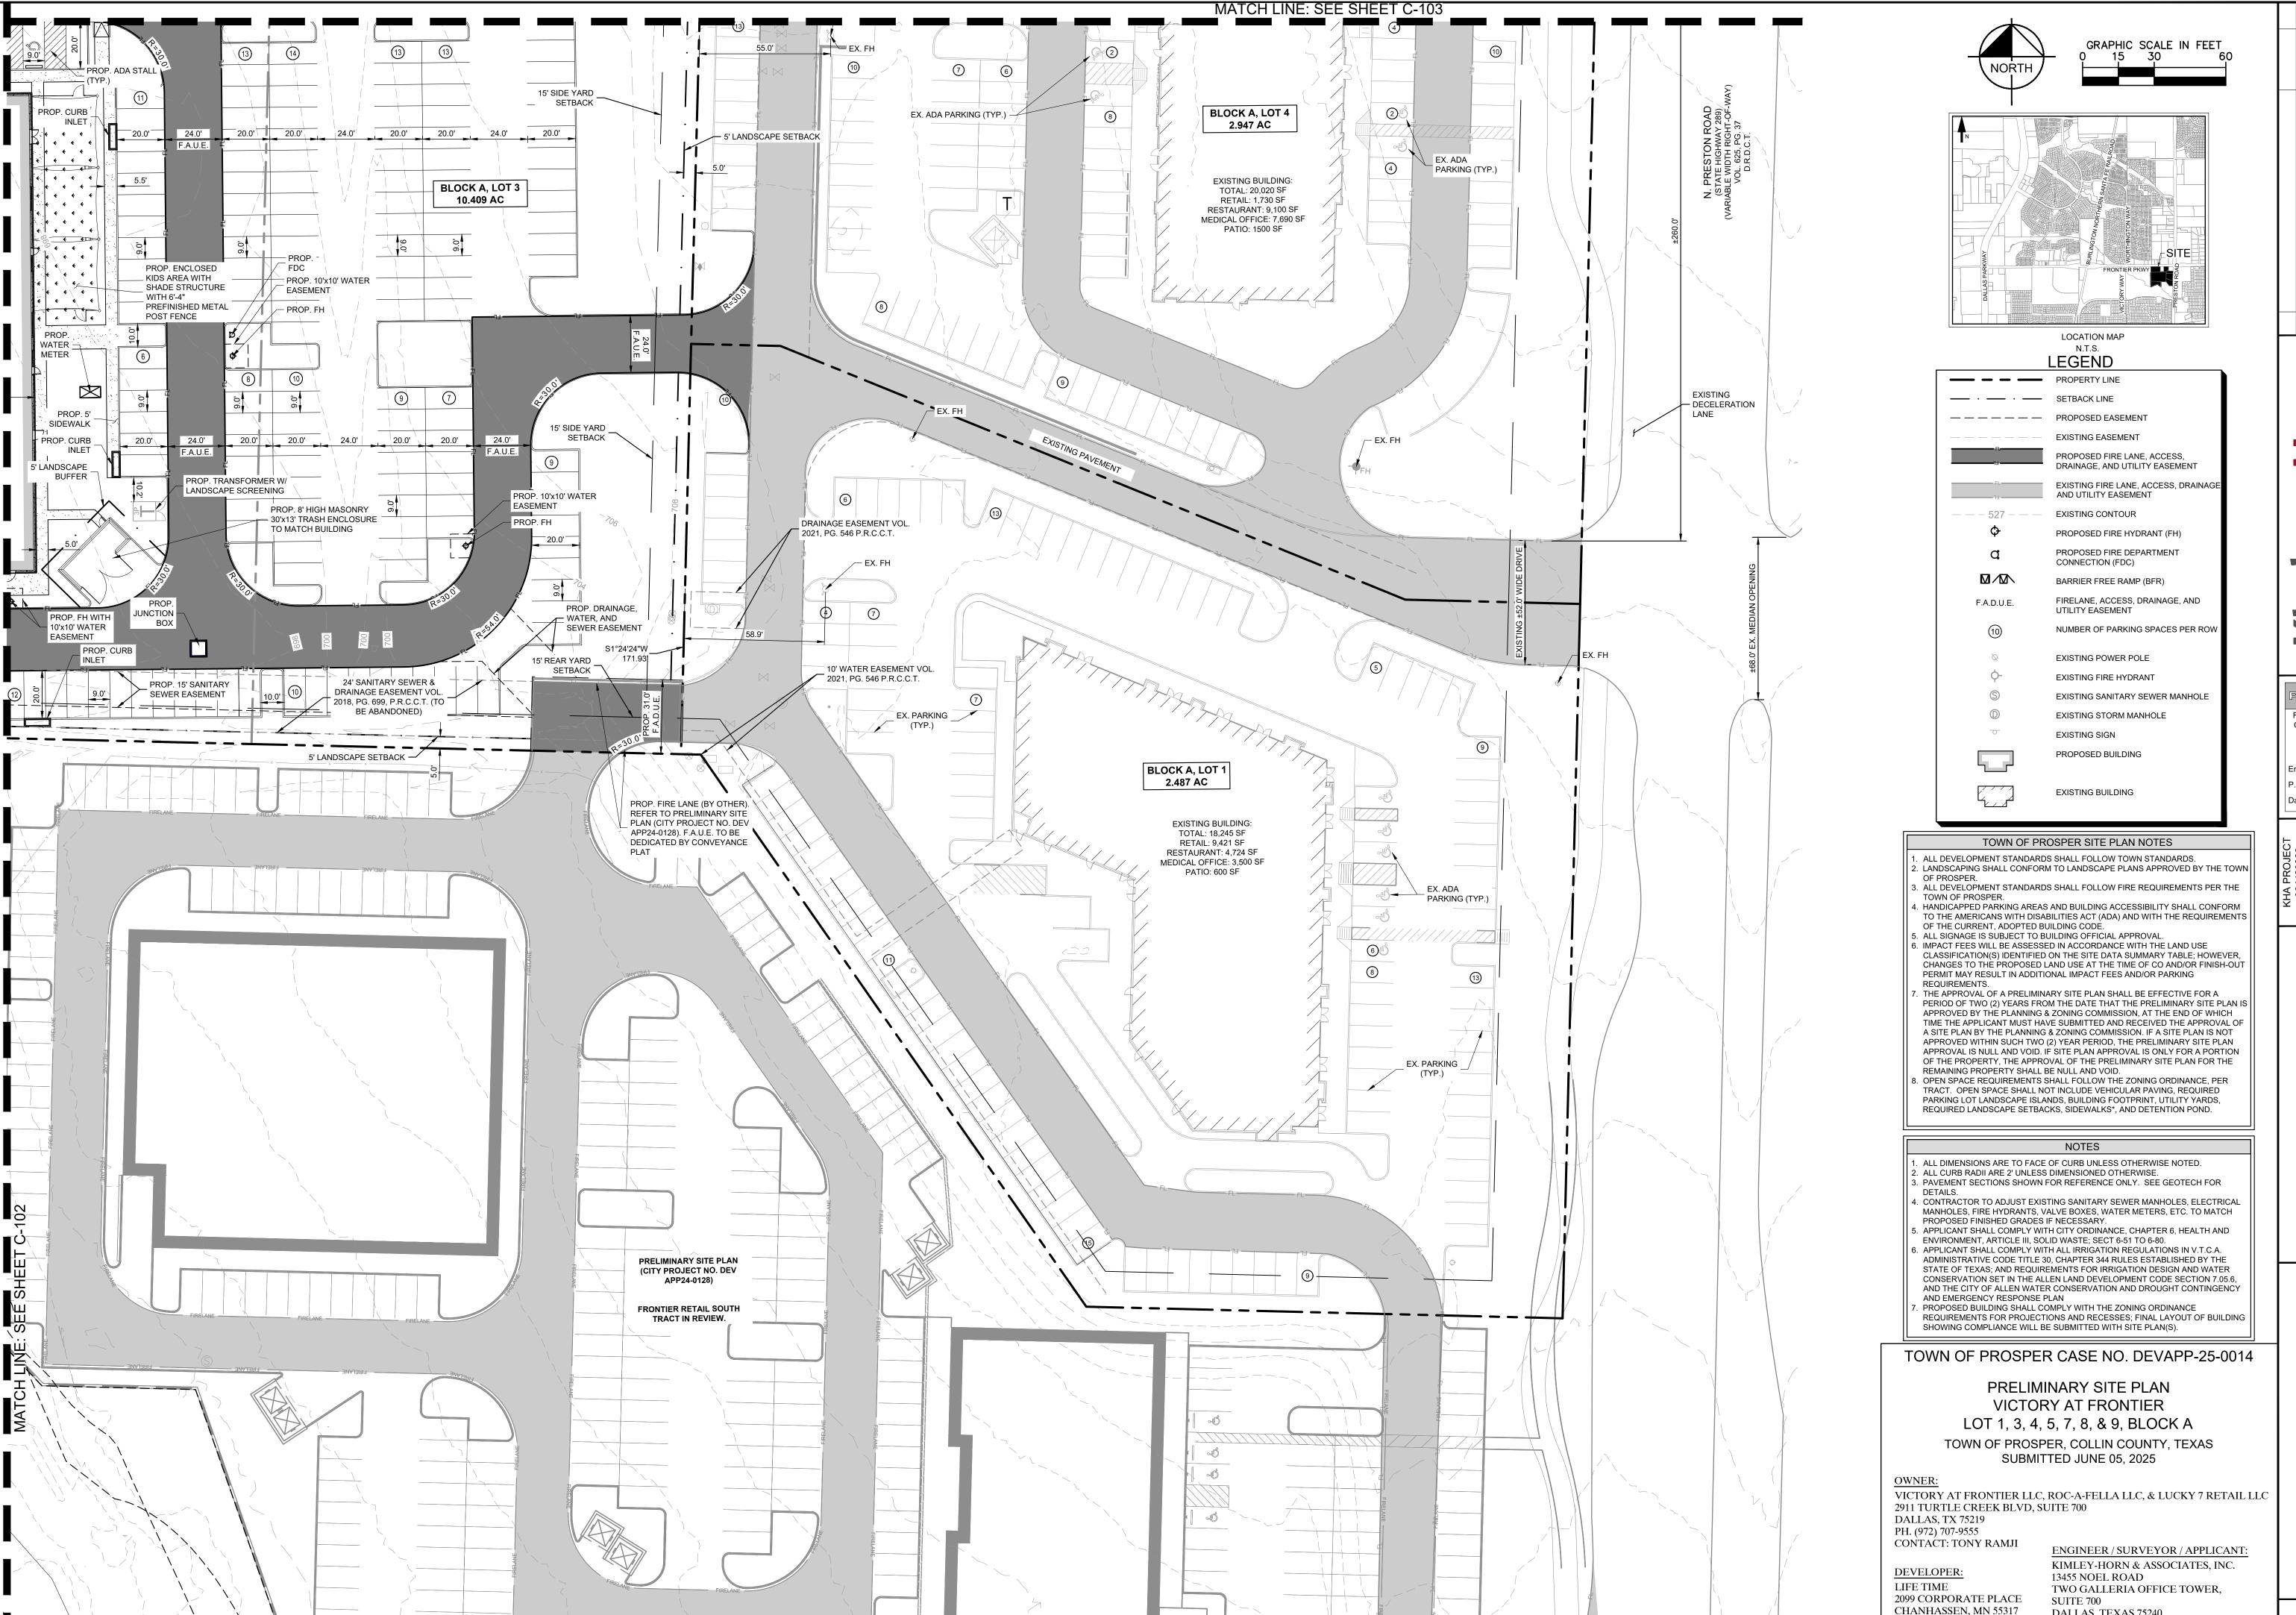

GRAPHIC SCALE IN FEET

## NOTES

**EXISTING BUILDING** 

- ALL DIMENSIONS ARE TO FACE OF CURB UNLESS OTHERWISE NOTED.
- 3. PAVEMENT SECTIONS SHOWN FOR REFERENCE ONLY. SEE GEOTECH FOR DETAILS.
- 4. CONTRACTOR TO ADJUST EXISTING SANITARY SEWER MANHOLES, ELECTRICAL MANHOLES, FIRE HYDRANTS, VALVE BOXES, WATER METERS, ETC. TO MATCH
- PROPOSED FINISHED GRADES IF NECESSARY. . APPLICANT SHALL COMPLY WITH CITY ORDINANCE, CHAPTER 6, HEALTH AND ENVIRONMENT. ARTICLE III. SOLID WASTE: SECT 6-51 TO 6-80.
- APPLICANT SHALL COMPLY WITH ALL IRRIGATION REGULATIONS IN V.T.C.A. ADMINISTRATIVE CODE TITLE 30, CHAPTER 344 RULES ESTABLISHED BY THE STATE OF TEXAS; AND REQUIREMENTS FOR IRRIGATION DESIGN AND WATER CONSERVATION SET IN THE ALLEN LAND DEVELOPMENT CODE SECTION 7.05.6, AND THE CITY OF ALLEN WATER CONSERVATION AND DROUGHT CONTINGENCY
- AND EMERGENCY RESPONSE PLAN PROPOSED BUILDING SHALL COMPLY WITH THE ZONING ORDINANCE REQUIREMENTS FOR PROJECTIONS AND RECESSES; FINAL LAYOUT OF BUILDING SHOWING COMPLIANCE WILL BE SUBMITTED WITH SITE PLAN(S).

### TOWN OF PROSPER SITE PLAN NOTES

- ALL DEVELOPMENT STANDARDS SHALL FOLLOW TOWN STANDARDS. . LANDSCAPING SHALL CONFORM TO LANDSCAPE PLANS APPROVED BY THE TOWN 3. ALL DEVELOPMENT STANDARDS SHALL FOLLOW FIRE REQUIREMENTS PER THE
- TOWN OF PROSPER I. HANDICAPPED PARKING AREAS AND BUILDING ACCESSIBILITY SHALL CONFORM TO THE AMERICANS WITH DISABILITIES ACT (ADA) AND WITH THE REQUIREMENTS
- OF THE CURRENT, ADOPTED BUILDING CODE. 5. ALL SIGNAGE IS SUBJECT TO BUILDING OFFICIAL APPROVAL. 6. IMPACT FEES WILL BE ASSESSED IN ACCORDANCE WITH THE LAND USE CLASSIFICATION(S) IDENTIFIED ON THE SITE DATA SUMMARY TABLE; HOWEVER, CHANGES TO THE PROPOSED LAND USE AT THE TIME OF CO AND/OR FINISH-OUT
- PERMIT MAY RESULT IN ADDITIONAL IMPACT FEES AND/OR PARKING REQUIREMENTS. THE APPROVAL OF A PRELIMINARY SITE PLAN SHALL BE EFFECTIVE FOR A PERIOD OF TWO (2) YEARS FROM THE DATE THAT THE PRELIMINARY SITE PLAN IS
- APPROVED BY THE PLANNING & ZONING COMMISSION, AT THE END OF WHICH TIME THE APPLICANT MUST HAVE SUBMITTED AND RECEIVED THE APPROVAL OF A SITE PLAN BY THE PLANNING & ZONING COMMISSION. IF A SITE PLAN IS NOT APPROVED WITHIN SUCH TWO (2) YEAR PERIOD, THE PRELIMINARY SITE PLAN APPROVAL IS NULL AND VOID. IF SITE PLAN APPROVAL IS ONLY FOR A PORTION OF THE PROPERTY, THE APPROVAL OF THE PRELIMINARY SITE PLAN FOR THE REMAINING PROPERTY SHALL BE NULL AND VOID. B. OPEN SPACE REQUIREMENTS SHALL FOLLOW THE ZONING ORDINANCE, PER
- TRACT. OPEN SPACE SHALL NOT INCLUDE VEHICULAR PAVING, REQUIRED PARKING LOT LANDSCAPE ISLANDS, BUILDING FOOTPRINT, UTILITY YARDS, REQUIRED LANDSCAPE SETBACKS, SIDEWALKS\*, AND DETENTION POND.

# TOWN OF PROSPER CASE NO. DEVAPP-25-0014

## PRELIMINARY SITE PLAN VICTORY AT FRONTIER LOT 1, 3, 4, 5, 7, 8, & 9, BLOCK A

TOWN OF PROSPER, COLLIN COUNTY, TEXAS SUBMITTED JUNE 05, 2025

VICTORY AT FRONTIER LLC, ROC-A-FELLA LLC, & LUCKY 7 RETAIL LLC 2911 TURTLE CREEK BLVD, SUITE 700 DALLAS, TX 75219

PH (972) 770-1300

PH. (972) 707-9555 CONTACT: TONY RAMJI

**DEVELOPER** LIFE TIME 2099 CORPORATE PLACE CHANHASSEN, MN 55317 PH. (952) 401-2405

CONTACT: NATALIE NYE

ENGINEER / SURVEYOR / APPLICANT: KIMLEY-HORN & ASSOCIATES, INC. 13455 NOEL ROAD

CONTACT: NEDA HOSSEINY, P.E.

TWO GALLERIA OFFICE TOWER, SUITE 700 DALLAS, TEXAS 75240

SHEET NUMBER C-100

S

PRELIMINAR'

FOR REVIEW ONLY NOT FOR

**CONSTRUCTION OR PERMIT** 

PURPOSES.

S

SHEET NUMBER C-102

MATCH LINE: SEE SHEET C-104

EX. FH

- PROP. JUNCTION BOX

PROP. BFR

10.409 AC

PURPOSES.