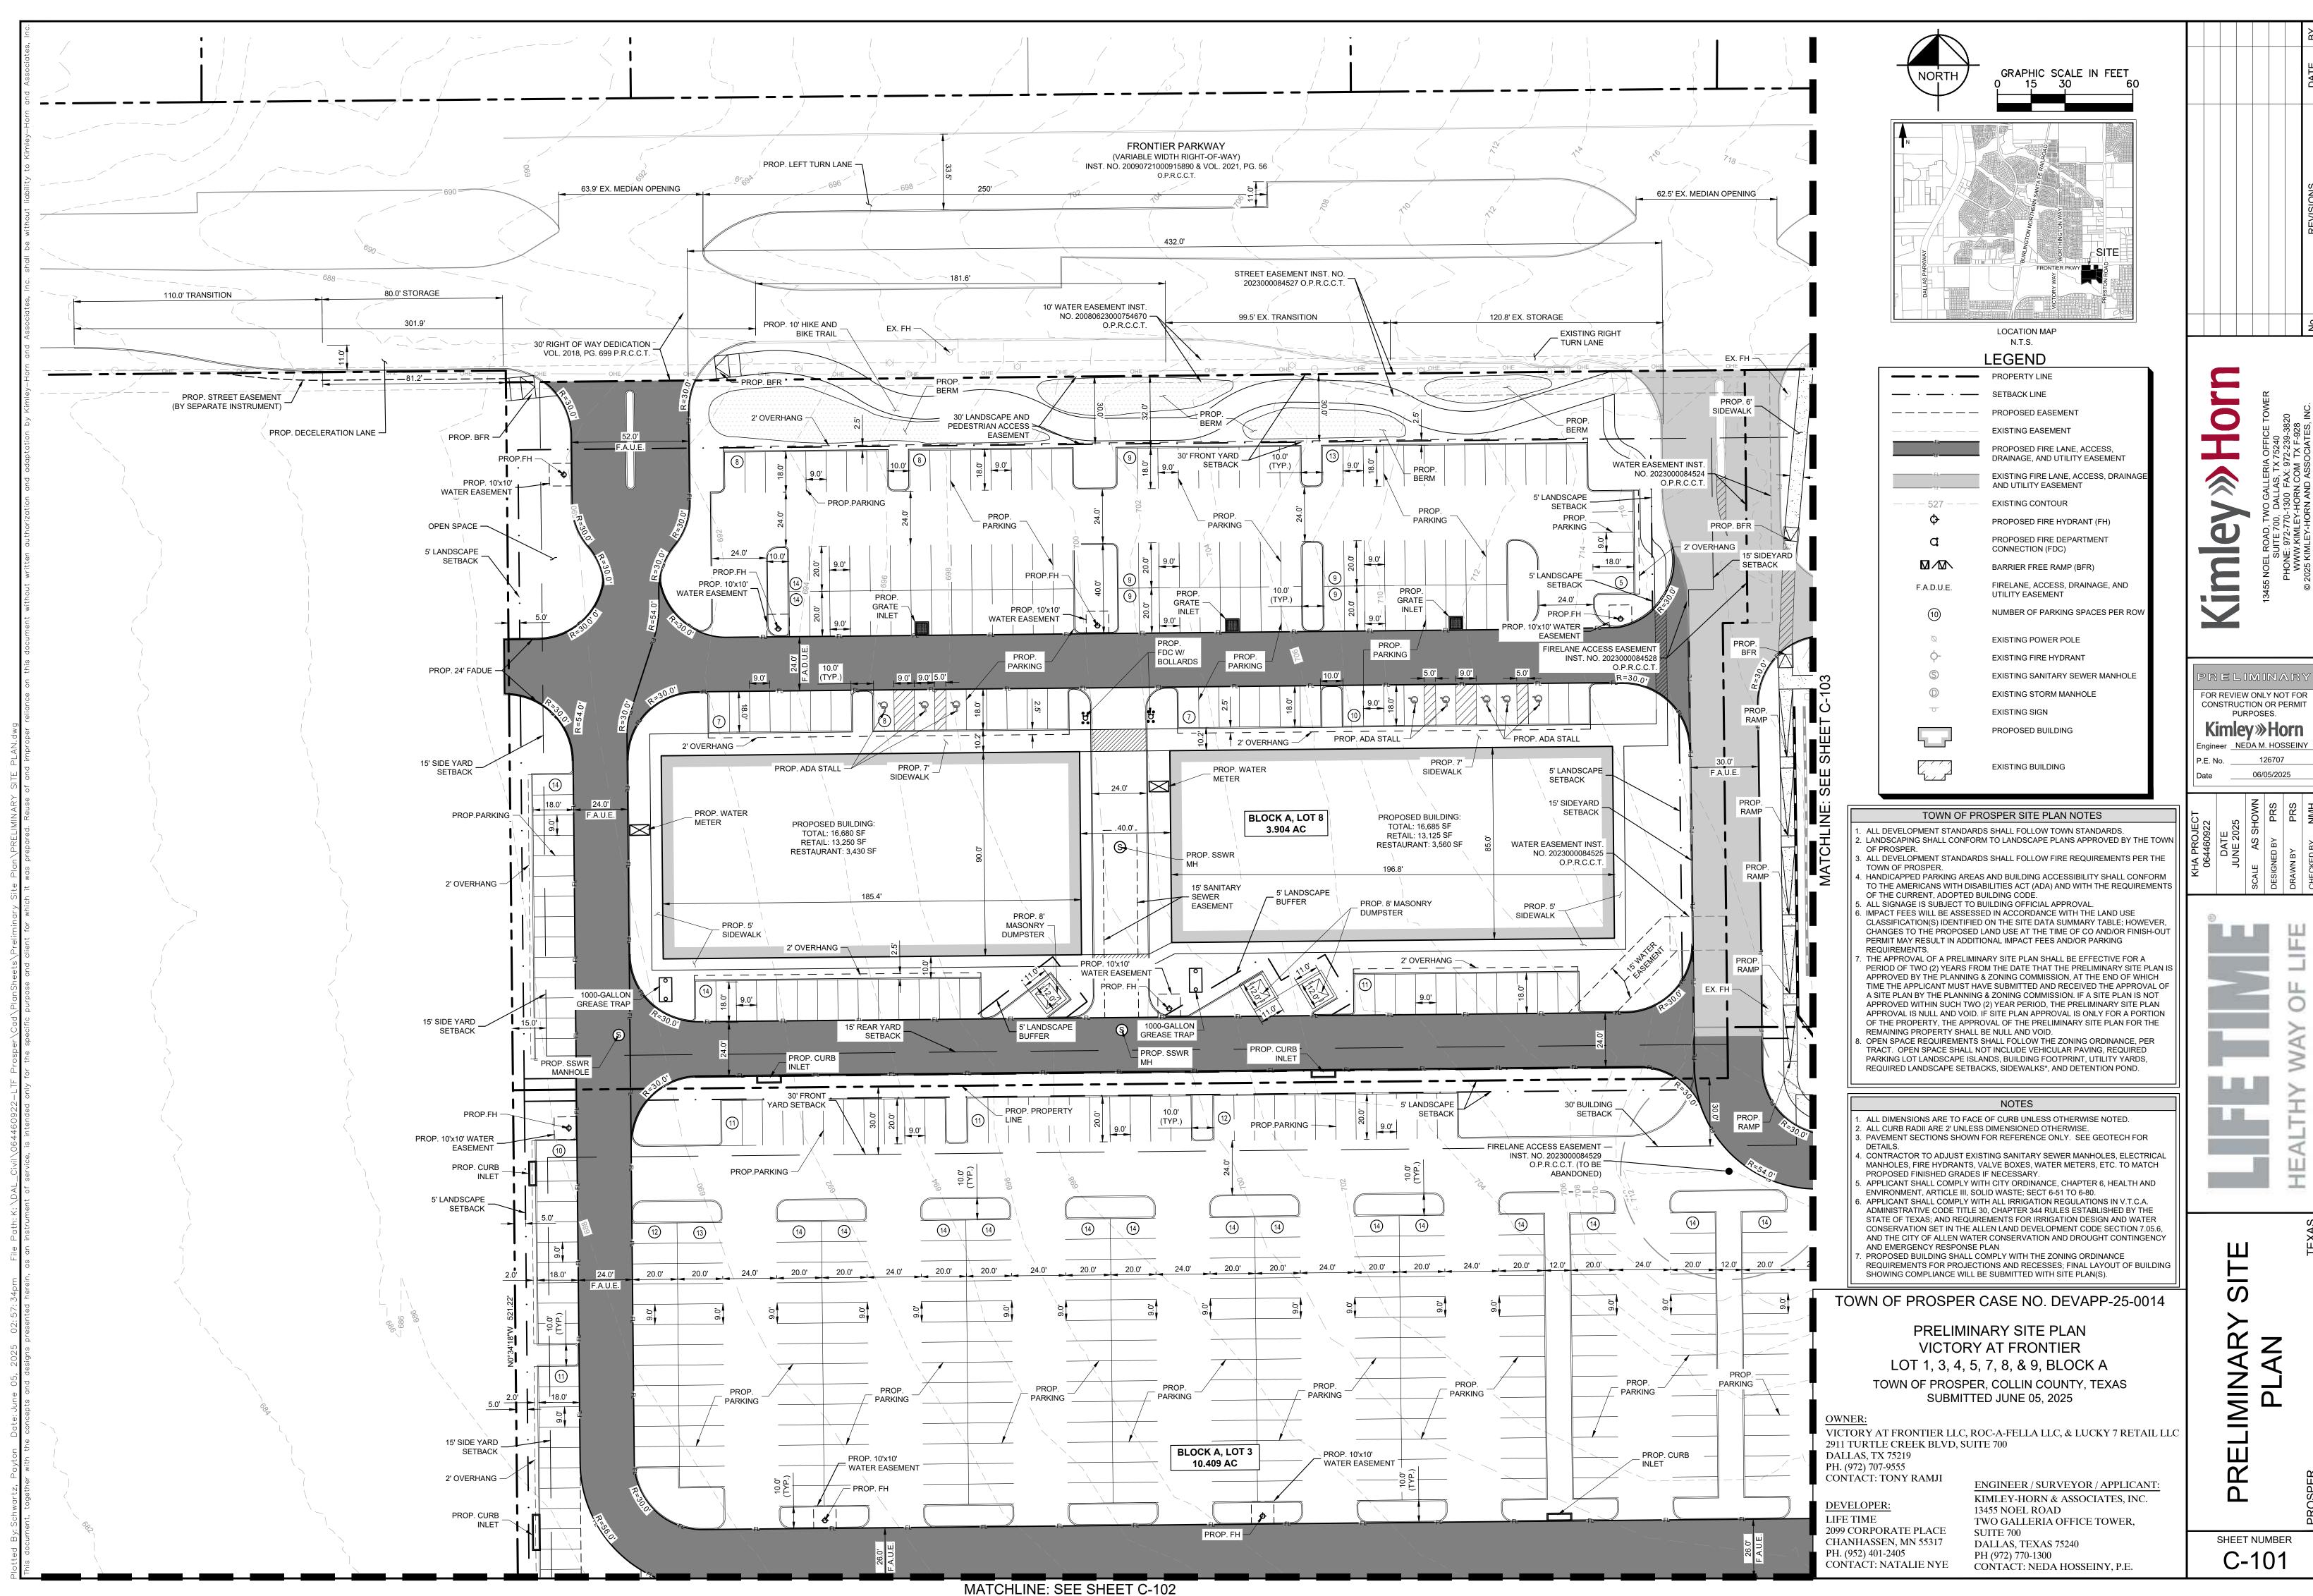

# TOWN OF PROSPER CASE NO. DEVAPP-25-0014

## PRELIMINARY SITE PLAN VICTORY AT FRONTIER LOT 1, 3, 4, 5, 7, 8, & 9, BLOCK A

TOWN OF PROSPER, COLLIN COUNTY, TEXAS SUBMITTED JUNE 05, 2025

VICTORY AT FRONTIER LLC, ROC-A-FELLA LLC, & LUCKY 7 RETAIL LLC 2911 TURTLE CREEK BLVD, SUITE 700 DALLAS, TX 75219

PH (972) 770-1300

PH. (972) 707-9555 CONTACT: TONY RAMJI

**DEVELOPER** LIFE TIME 2099 CORPORATE PLACE CHANHASSEN, MN 55317 PH. (952) 401-2405

CONTACT: NATALIE NYE

ENGINEER / SURVEYOR / APPLICANT: KIMLEY-HORN & ASSOCIATES, INC. 13455 NOEL ROAD

CONTACT: NEDA HOSSEINY, P.E.

TWO GALLERIA OFFICE TOWER, SUITE 700 DALLAS, TEXAS 75240

SHEET NUMBER C-100

S

PRELIMINAR'

FOR REVIEW ONLY NOT FOR

**CONSTRUCTION OR PERMIT** 

PURPOSES.

### TOWN OF PROSPER SITE PLAN NOTES

- ALL DEVELOPMENT STANDARDS SHALL FOLLOW TOWN STANDARDS. . LANDSCAPING SHALL CONFORM TO LANDSCAPE PLANS APPROVED BY THE TOWN 3. ALL DEVELOPMENT STANDARDS SHALL FOLLOW FIRE REQUIREMENTS PER THE
- TOWN OF PROSPER I. HANDICAPPED PARKING AREAS AND BUILDING ACCESSIBILITY SHALL CONFORM TO THE AMERICANS WITH DISABILITIES ACT (ADA) AND WITH THE REQUIREMENTS
- OF THE CURRENT, ADOPTED BUILDING CODE. 5. ALL SIGNAGE IS SUBJECT TO BUILDING OFFICIAL APPROVAL. 6. IMPACT FEES WILL BE ASSESSED IN ACCORDANCE WITH THE LAND USE CLASSIFICATION(S) IDENTIFIED ON THE SITE DATA SUMMARY TABLE; HOWEVER, CHANGES TO THE PROPOSED LAND USE AT THE TIME OF CO AND/OR FINISH-OUT
- PERMIT MAY RESULT IN ADDITIONAL IMPACT FEES AND/OR PARKING REQUIREMENTS. THE APPROVAL OF A PRELIMINARY SITE PLAN SHALL BE EFFECTIVE FOR A PERIOD OF TWO (2) YEARS FROM THE DATE THAT THE PRELIMINARY SITE PLAN IS
- APPROVED BY THE PLANNING & ZONING COMMISSION, AT THE END OF WHICH TIME THE APPLICANT MUST HAVE SUBMITTED AND RECEIVED THE APPROVAL OF A SITE PLAN BY THE PLANNING & ZONING COMMISSION. IF A SITE PLAN IS NOT APPROVED WITHIN SUCH TWO (2) YEAR PERIOD, THE PRELIMINARY SITE PLAN APPROVAL IS NULL AND VOID. IF SITE PLAN APPROVAL IS ONLY FOR A PORTION OF THE PROPERTY, THE APPROVAL OF THE PRELIMINARY SITE PLAN FOR THE REMAINING PROPERTY SHALL BE NULL AND VOID. B. OPEN SPACE REQUIREMENTS SHALL FOLLOW THE ZONING ORDINANCE, PER
- TRACT. OPEN SPACE SHALL NOT INCLUDE VEHICULAR PAVING, REQUIRED PARKING LOT LANDSCAPE ISLANDS, BUILDING FOOTPRINT, UTILITY YARDS, REQUIRED LANDSCAPE SETBACKS, SIDEWALKS\*, AND DETENTION POND.

## NOTES

**EXISTING BUILDING** 

- ALL DIMENSIONS ARE TO FACE OF CURB UNLESS OTHERWISE NOTED.
- 3. PAVEMENT SECTIONS SHOWN FOR REFERENCE ONLY. SEE GEOTECH FOR DETAILS.
- 4. CONTRACTOR TO ADJUST EXISTING SANITARY SEWER MANHOLES, ELECTRICAL MANHOLES, FIRE HYDRANTS, VALVE BOXES, WATER METERS, ETC. TO MATCH
- PROPOSED FINISHED GRADES IF NECESSARY. . APPLICANT SHALL COMPLY WITH CITY ORDINANCE, CHAPTER 6, HEALTH AND ENVIRONMENT. ARTICLE III. SOLID WASTE: SECT 6-51 TO 6-80.
- APPLICANT SHALL COMPLY WITH ALL IRRIGATION REGULATIONS IN V.T.C.A. ADMINISTRATIVE CODE TITLE 30, CHAPTER 344 RULES ESTABLISHED BY THE STATE OF TEXAS; AND REQUIREMENTS FOR IRRIGATION DESIGN AND WATER CONSERVATION SET IN THE ALLEN LAND DEVELOPMENT CODE SECTION 7.05.6, AND THE CITY OF ALLEN WATER CONSERVATION AND DROUGHT CONTINGENCY
- AND EMERGENCY RESPONSE PLAN PROPOSED BUILDING SHALL COMPLY WITH THE ZONING ORDINANCE REQUIREMENTS FOR PROJECTIONS AND RECESSES; FINAL LAYOUT OF BUILDING SHOWING COMPLIANCE WILL BE SUBMITTED WITH SITE PLAN(S).