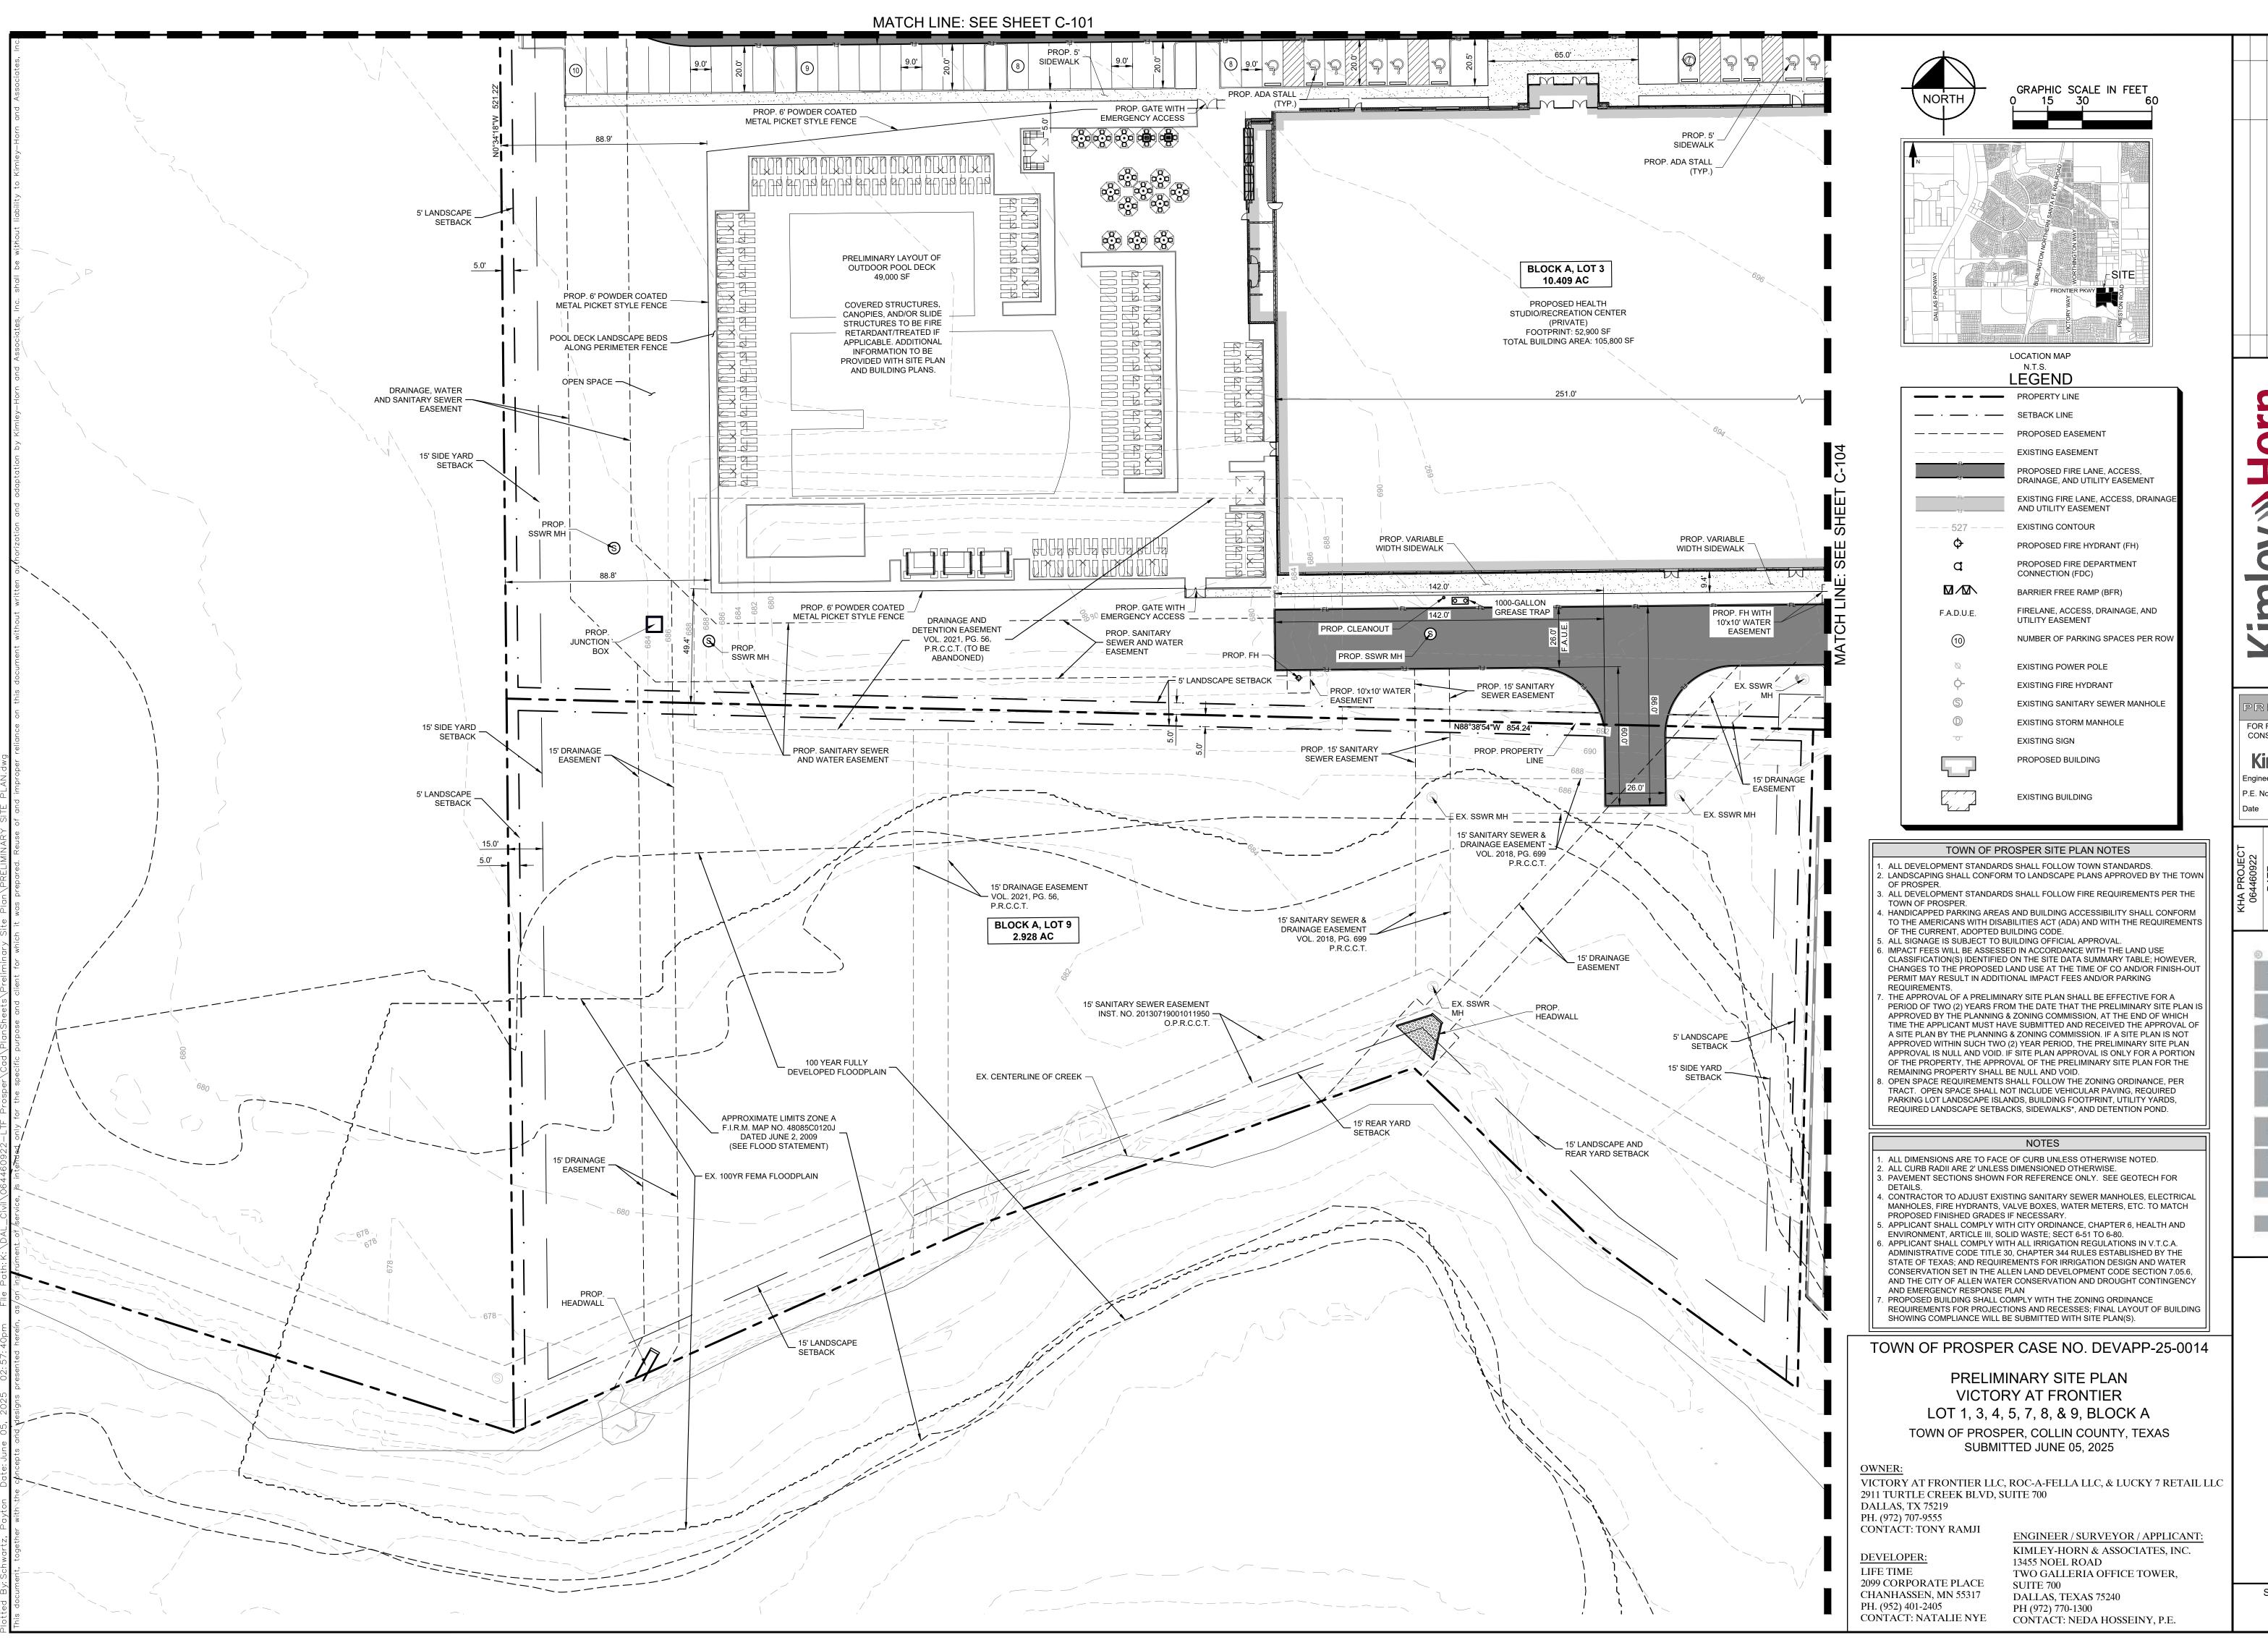

S

SHEET NUMBER C-102

MATCH LINE: SEE SHEET C-104

EX. FH

- PROP. JUNCTION BOX

PROP. BFR

10.409 AC

PURPOSES.

# TOWN OF PROSPER CASE NO. DEVAPP-25-0014

## PRELIMINARY SITE PLAN VICTORY AT FRONTIER LOT 1, 3, 4, 5, 7, 8, & 9, BLOCK A

TOWN OF PROSPER, COLLIN COUNTY, TEXAS SUBMITTED JUNE 05, 2025

VICTORY AT FRONTIER LLC, ROC-A-FELLA LLC, & LUCKY 7 RETAIL LLC 2911 TURTLE CREEK BLVD, SUITE 700 DALLAS, TX 75219

PH (972) 770-1300

PH. (972) 707-9555 CONTACT: TONY RAMJI

**DEVELOPER** LIFE TIME 2099 CORPORATE PLACE CHANHASSEN, MN 55317 PH. (952) 401-2405

CONTACT: NATALIE NYE

ENGINEER / SURVEYOR / APPLICANT: KIMLEY-HORN & ASSOCIATES, INC. 13455 NOEL ROAD

CONTACT: NEDA HOSSEINY, P.E.

TWO GALLERIA OFFICE TOWER, SUITE 700 DALLAS, TEXAS 75240

SHEET NUMBER C-100

S

PRELIMINAR'

FOR REVIEW ONLY NOT FOR

**CONSTRUCTION OR PERMIT** 

PURPOSES.

### TOWN OF PROSPER SITE PLAN NOTES

- ALL DEVELOPMENT STANDARDS SHALL FOLLOW TOWN STANDARDS. . LANDSCAPING SHALL CONFORM TO LANDSCAPE PLANS APPROVED BY THE TOWN 3. ALL DEVELOPMENT STANDARDS SHALL FOLLOW FIRE REQUIREMENTS PER THE
- TOWN OF PROSPER I. HANDICAPPED PARKING AREAS AND BUILDING ACCESSIBILITY SHALL CONFORM TO THE AMERICANS WITH DISABILITIES ACT (ADA) AND WITH THE REQUIREMENTS
- OF THE CURRENT, ADOPTED BUILDING CODE. 5. ALL SIGNAGE IS SUBJECT TO BUILDING OFFICIAL APPROVAL. 6. IMPACT FEES WILL BE ASSESSED IN ACCORDANCE WITH THE LAND USE CLASSIFICATION(S) IDENTIFIED ON THE SITE DATA SUMMARY TABLE; HOWEVER, CHANGES TO THE PROPOSED LAND USE AT THE TIME OF CO AND/OR FINISH-OUT
- PERMIT MAY RESULT IN ADDITIONAL IMPACT FEES AND/OR PARKING REQUIREMENTS. THE APPROVAL OF A PRELIMINARY SITE PLAN SHALL BE EFFECTIVE FOR A PERIOD OF TWO (2) YEARS FROM THE DATE THAT THE PRELIMINARY SITE PLAN IS
- APPROVED BY THE PLANNING & ZONING COMMISSION, AT THE END OF WHICH TIME THE APPLICANT MUST HAVE SUBMITTED AND RECEIVED THE APPROVAL OF A SITE PLAN BY THE PLANNING & ZONING COMMISSION. IF A SITE PLAN IS NOT APPROVED WITHIN SUCH TWO (2) YEAR PERIOD, THE PRELIMINARY SITE PLAN APPROVAL IS NULL AND VOID. IF SITE PLAN APPROVAL IS ONLY FOR A PORTION OF THE PROPERTY, THE APPROVAL OF THE PRELIMINARY SITE PLAN FOR THE REMAINING PROPERTY SHALL BE NULL AND VOID. B. OPEN SPACE REQUIREMENTS SHALL FOLLOW THE ZONING ORDINANCE, PER
- TRACT. OPEN SPACE SHALL NOT INCLUDE VEHICULAR PAVING, REQUIRED PARKING LOT LANDSCAPE ISLANDS, BUILDING FOOTPRINT, UTILITY YARDS, REQUIRED LANDSCAPE SETBACKS, SIDEWALKS\*, AND DETENTION POND.

## NOTES

**EXISTING BUILDING** 

- ALL DIMENSIONS ARE TO FACE OF CURB UNLESS OTHERWISE NOTED.
- 3. PAVEMENT SECTIONS SHOWN FOR REFERENCE ONLY. SEE GEOTECH FOR DETAILS.
- 4. CONTRACTOR TO ADJUST EXISTING SANITARY SEWER MANHOLES, ELECTRICAL MANHOLES, FIRE HYDRANTS, VALVE BOXES, WATER METERS, ETC. TO MATCH
- PROPOSED FINISHED GRADES IF NECESSARY. . APPLICANT SHALL COMPLY WITH CITY ORDINANCE, CHAPTER 6, HEALTH AND ENVIRONMENT. ARTICLE III. SOLID WASTE: SECT 6-51 TO 6-80.
- APPLICANT SHALL COMPLY WITH ALL IRRIGATION REGULATIONS IN V.T.C.A. ADMINISTRATIVE CODE TITLE 30, CHAPTER 344 RULES ESTABLISHED BY THE STATE OF TEXAS; AND REQUIREMENTS FOR IRRIGATION DESIGN AND WATER CONSERVATION SET IN THE ALLEN LAND DEVELOPMENT CODE SECTION 7.05.6, AND THE CITY OF ALLEN WATER CONSERVATION AND DROUGHT CONTINGENCY
- AND EMERGENCY RESPONSE PLAN PROPOSED BUILDING SHALL COMPLY WITH THE ZONING ORDINANCE REQUIREMENTS FOR PROJECTIONS AND RECESSES; FINAL LAYOUT OF BUILDING SHOWING COMPLIANCE WILL BE SUBMITTED WITH SITE PLAN(S).