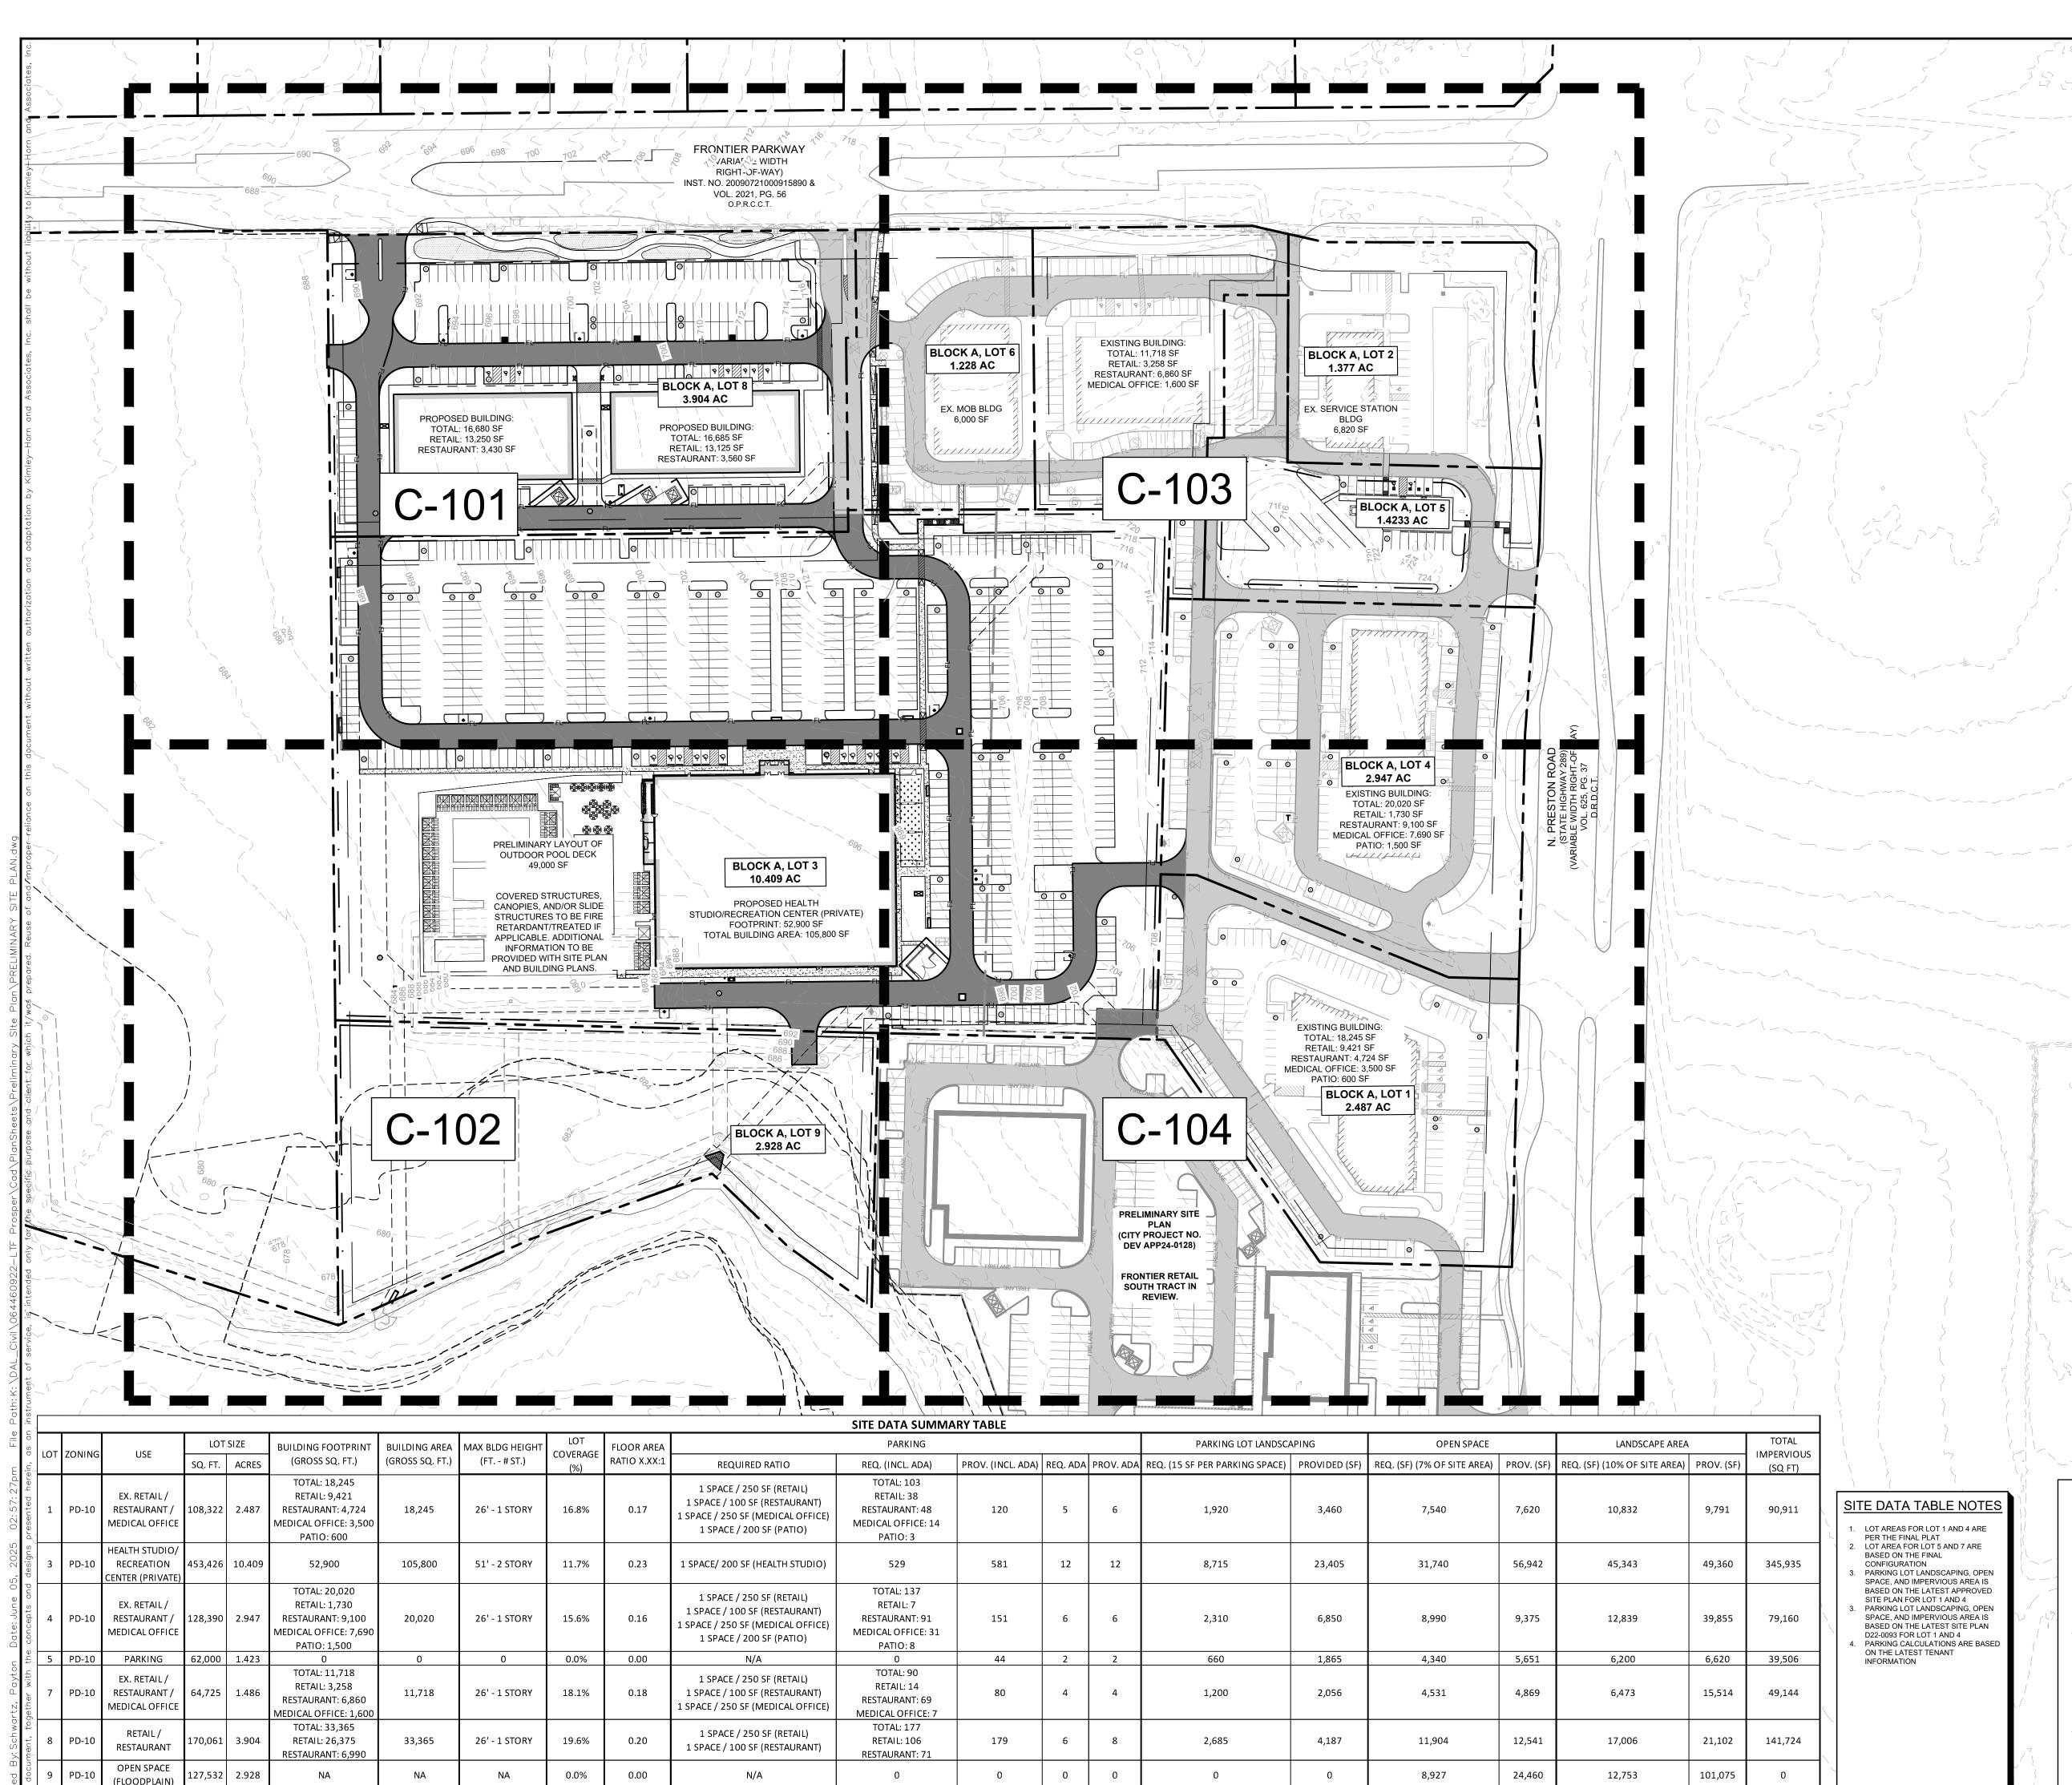

# TOWN OF PROSPER CASE NO. DEVAPP-25-0014

## PRELIMINARY SITE PLAN VICTORY AT FRONTIER LOT 1, 3, 4, 5, 7, 8, & 9, BLOCK A

TOWN OF PROSPER, COLLIN COUNTY, TEXAS SUBMITTED JUNE 05, 2025

VICTORY AT FRONTIER LLC, ROC-A-FELLA LLC, & LUCKY 7 RETAIL LLC 2911 TURTLE CREEK BLVD, SUITE 700 DALLAS, TX 75219

PH (972) 770-1300

PH. (972) 707-9555 CONTACT: TONY RAMJI

**DEVELOPER** LIFE TIME 2099 CORPORATE PLACE CHANHASSEN, MN 55317 PH. (952) 401-2405

CONTACT: NATALIE NYE

ENGINEER / SURVEYOR / APPLICANT: KIMLEY-HORN & ASSOCIATES, INC. 13455 NOEL ROAD

CONTACT: NEDA HOSSEINY, P.E.

TWO GALLERIA OFFICE TOWER, SUITE 700 DALLAS, TEXAS 75240

SHEET NUMBER C-100

S

PRELIMINAR'

FOR REVIEW ONLY NOT FOR

**CONSTRUCTION OR PERMIT** 

PURPOSES.

### TOWN OF PROSPER SITE PLAN NOTES

- ALL DEVELOPMENT STANDARDS SHALL FOLLOW TOWN STANDARDS. . LANDSCAPING SHALL CONFORM TO LANDSCAPE PLANS APPROVED BY THE TOWN 3. ALL DEVELOPMENT STANDARDS SHALL FOLLOW FIRE REQUIREMENTS PER THE
- TOWN OF PROSPER I. HANDICAPPED PARKING AREAS AND BUILDING ACCESSIBILITY SHALL CONFORM TO THE AMERICANS WITH DISABILITIES ACT (ADA) AND WITH THE REQUIREMENTS
- OF THE CURRENT, ADOPTED BUILDING CODE. 5. ALL SIGNAGE IS SUBJECT TO BUILDING OFFICIAL APPROVAL. 6. IMPACT FEES WILL BE ASSESSED IN ACCORDANCE WITH THE LAND USE CLASSIFICATION(S) IDENTIFIED ON THE SITE DATA SUMMARY TABLE; HOWEVER, CHANGES TO THE PROPOSED LAND USE AT THE TIME OF CO AND/OR FINISH-OUT
- PERMIT MAY RESULT IN ADDITIONAL IMPACT FEES AND/OR PARKING REQUIREMENTS. THE APPROVAL OF A PRELIMINARY SITE PLAN SHALL BE EFFECTIVE FOR A PERIOD OF TWO (2) YEARS FROM THE DATE THAT THE PRELIMINARY SITE PLAN IS
- APPROVED BY THE PLANNING & ZONING COMMISSION, AT THE END OF WHICH TIME THE APPLICANT MUST HAVE SUBMITTED AND RECEIVED THE APPROVAL OF A SITE PLAN BY THE PLANNING & ZONING COMMISSION. IF A SITE PLAN IS NOT APPROVED WITHIN SUCH TWO (2) YEAR PERIOD, THE PRELIMINARY SITE PLAN APPROVAL IS NULL AND VOID. IF SITE PLAN APPROVAL IS ONLY FOR A PORTION OF THE PROPERTY, THE APPROVAL OF THE PRELIMINARY SITE PLAN FOR THE REMAINING PROPERTY SHALL BE NULL AND VOID. B. OPEN SPACE REQUIREMENTS SHALL FOLLOW THE ZONING ORDINANCE, PER
- TRACT. OPEN SPACE SHALL NOT INCLUDE VEHICULAR PAVING, REQUIRED PARKING LOT LANDSCAPE ISLANDS, BUILDING FOOTPRINT, UTILITY YARDS, REQUIRED LANDSCAPE SETBACKS, SIDEWALKS\*, AND DETENTION POND.

## NOTES

**EXISTING BUILDING** 

- ALL DIMENSIONS ARE TO FACE OF CURB UNLESS OTHERWISE NOTED.
- 3. PAVEMENT SECTIONS SHOWN FOR REFERENCE ONLY. SEE GEOTECH FOR DETAILS.
- 4. CONTRACTOR TO ADJUST EXISTING SANITARY SEWER MANHOLES, ELECTRICAL MANHOLES, FIRE HYDRANTS, VALVE BOXES, WATER METERS, ETC. TO MATCH
- PROPOSED FINISHED GRADES IF NECESSARY. . APPLICANT SHALL COMPLY WITH CITY ORDINANCE, CHAPTER 6, HEALTH AND ENVIRONMENT. ARTICLE III. SOLID WASTE: SECT 6-51 TO 6-80.
- APPLICANT SHALL COMPLY WITH ALL IRRIGATION REGULATIONS IN V.T.C.A. ADMINISTRATIVE CODE TITLE 30, CHAPTER 344 RULES ESTABLISHED BY THE STATE OF TEXAS; AND REQUIREMENTS FOR IRRIGATION DESIGN AND WATER CONSERVATION SET IN THE ALLEN LAND DEVELOPMENT CODE SECTION 7.05.6, AND THE CITY OF ALLEN WATER CONSERVATION AND DROUGHT CONTINGENCY
- AND EMERGENCY RESPONSE PLAN PROPOSED BUILDING SHALL COMPLY WITH THE ZONING ORDINANCE REQUIREMENTS FOR PROJECTIONS AND RECESSES; FINAL LAYOUT OF BUILDING SHOWING COMPLIANCE WILL BE SUBMITTED WITH SITE PLAN(S).