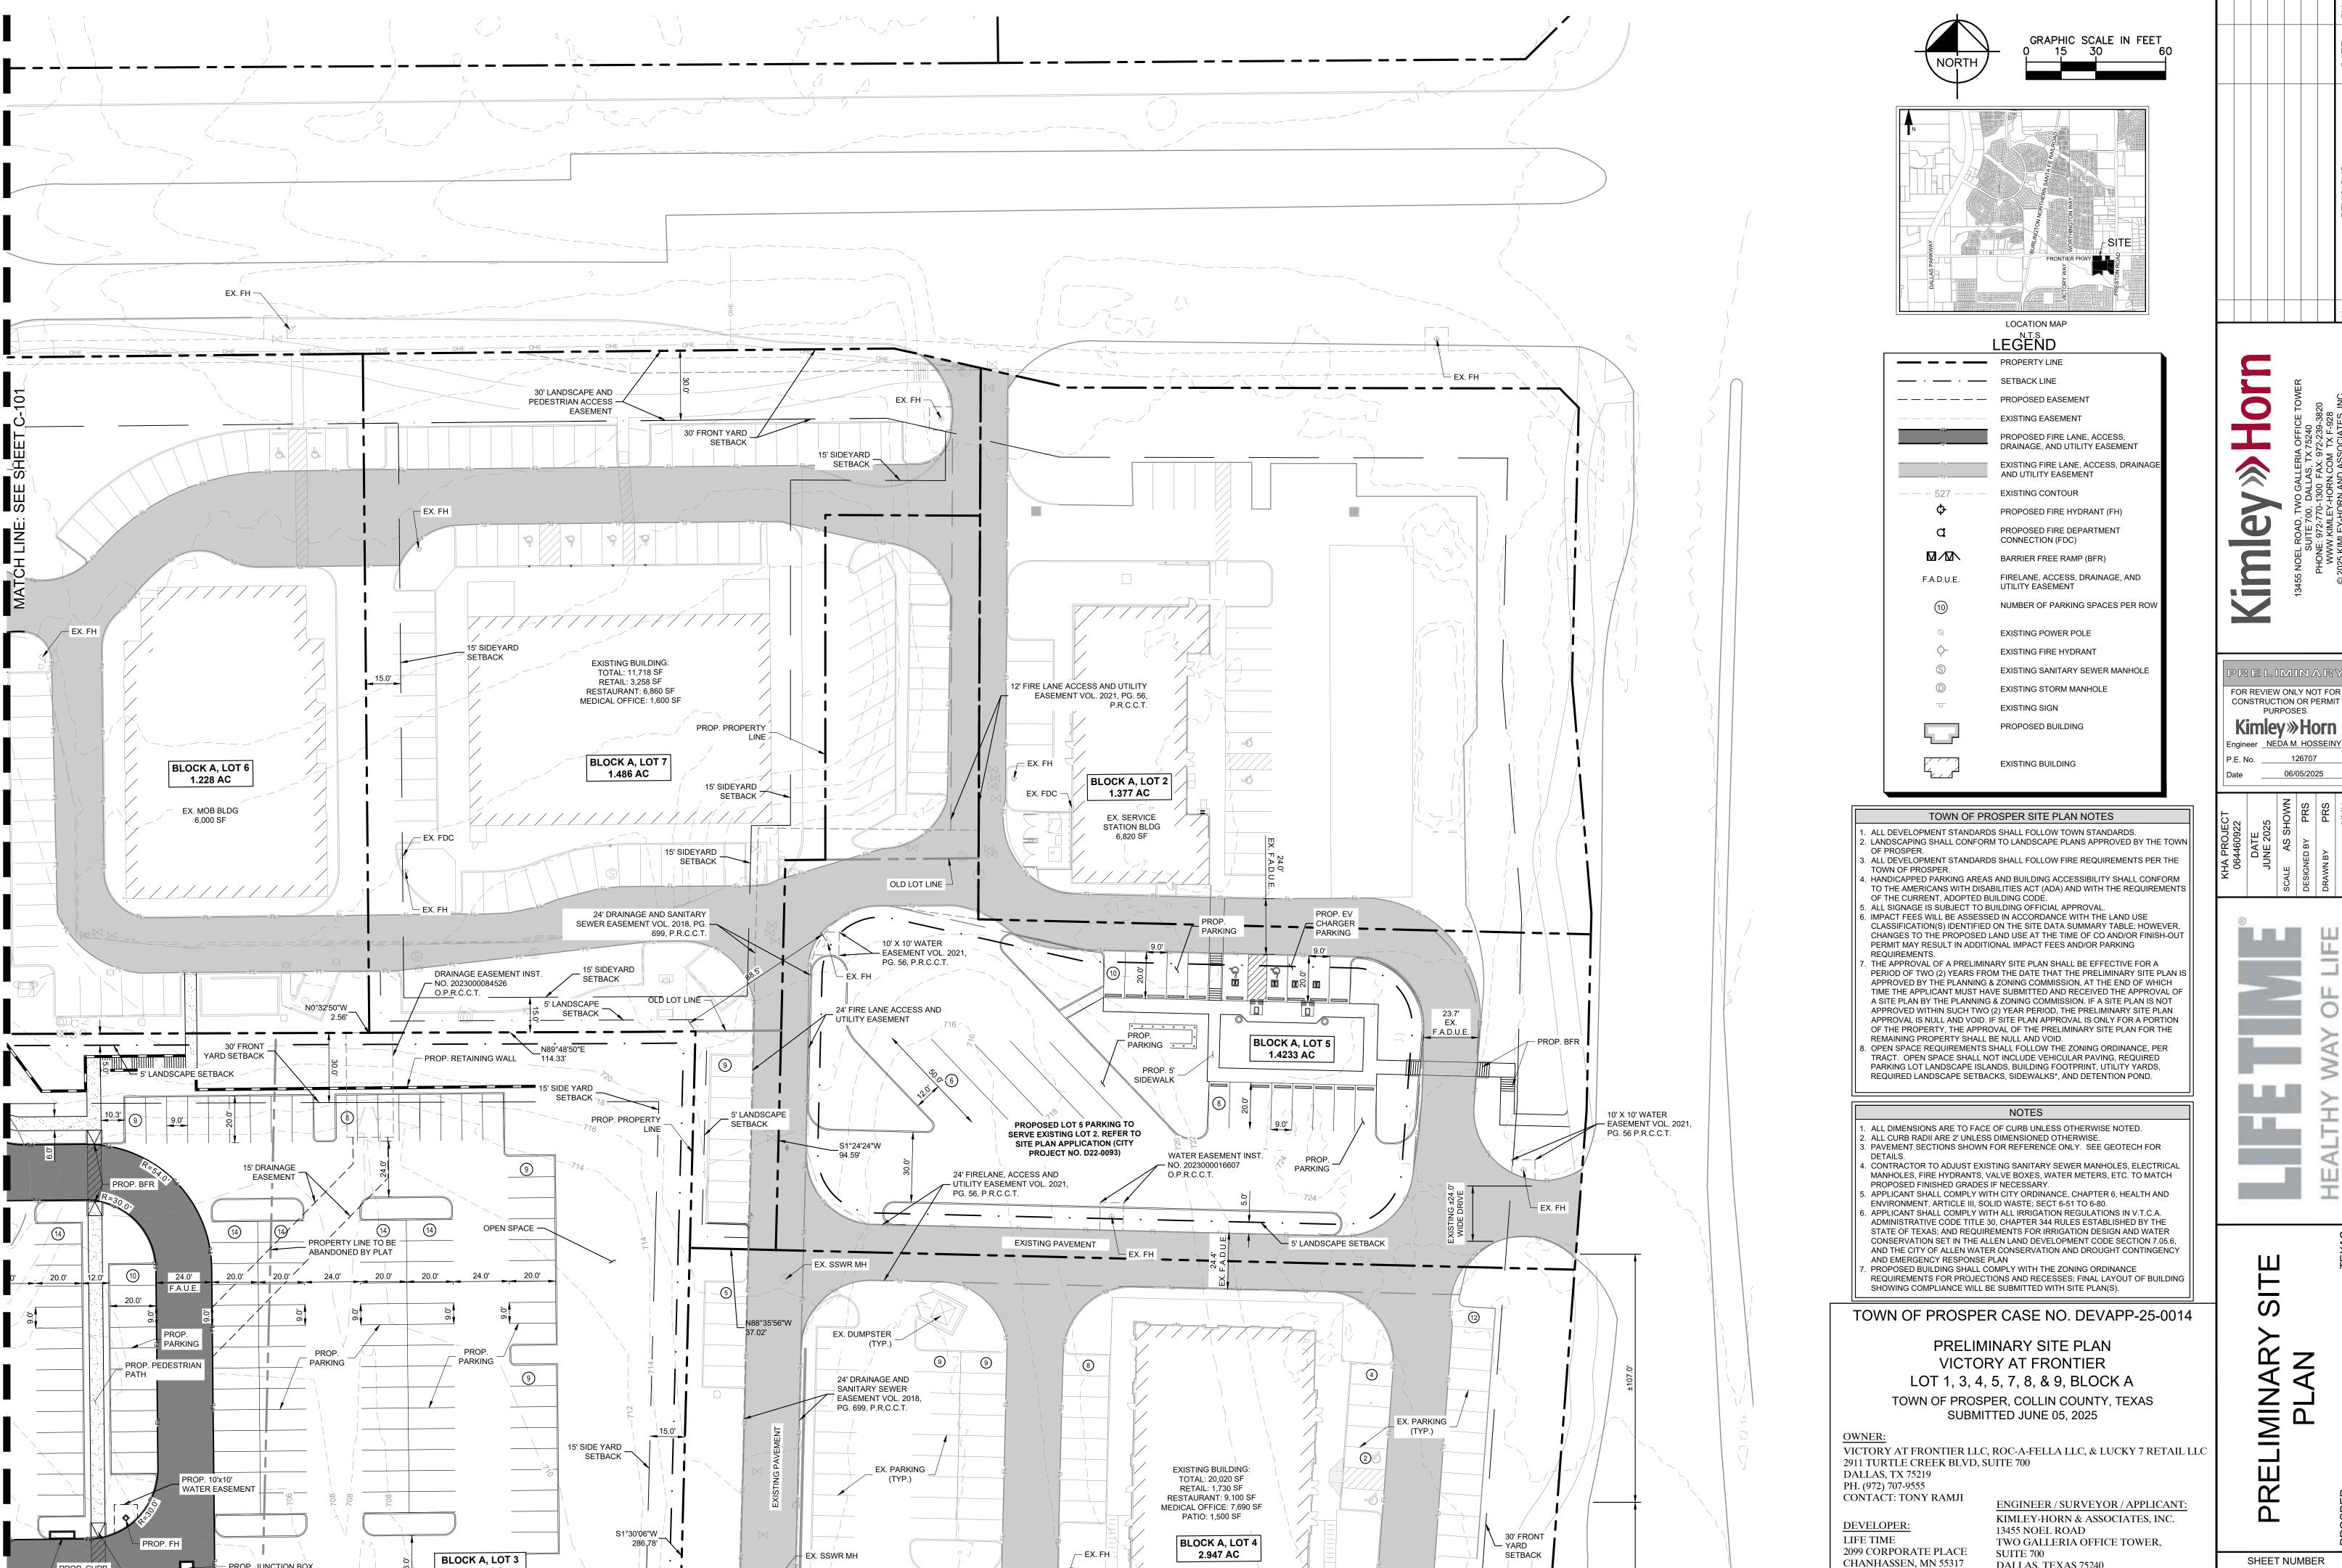

GRAPHIC SCALE IN FEET

## NOTES

**EXISTING BUILDING** 

- ALL DIMENSIONS ARE TO FACE OF CURB UNLESS OTHERWISE NOTED.
- 3. PAVEMENT SECTIONS SHOWN FOR REFERENCE ONLY. SEE GEOTECH FOR DETAILS.
- 4. CONTRACTOR TO ADJUST EXISTING SANITARY SEWER MANHOLES, ELECTRICAL MANHOLES, FIRE HYDRANTS, VALVE BOXES, WATER METERS, ETC. TO MATCH
- PROPOSED FINISHED GRADES IF NECESSARY. . APPLICANT SHALL COMPLY WITH CITY ORDINANCE, CHAPTER 6, HEALTH AND ENVIRONMENT. ARTICLE III. SOLID WASTE: SECT 6-51 TO 6-80.
- APPLICANT SHALL COMPLY WITH ALL IRRIGATION REGULATIONS IN V.T.C.A. ADMINISTRATIVE CODE TITLE 30, CHAPTER 344 RULES ESTABLISHED BY THE STATE OF TEXAS; AND REQUIREMENTS FOR IRRIGATION DESIGN AND WATER CONSERVATION SET IN THE ALLEN LAND DEVELOPMENT CODE SECTION 7.05.6, AND THE CITY OF ALLEN WATER CONSERVATION AND DROUGHT CONTINGENCY
- AND EMERGENCY RESPONSE PLAN PROPOSED BUILDING SHALL COMPLY WITH THE ZONING ORDINANCE REQUIREMENTS FOR PROJECTIONS AND RECESSES; FINAL LAYOUT OF BUILDING SHOWING COMPLIANCE WILL BE SUBMITTED WITH SITE PLAN(S).

### TOWN OF PROSPER SITE PLAN NOTES

- ALL DEVELOPMENT STANDARDS SHALL FOLLOW TOWN STANDARDS. . LANDSCAPING SHALL CONFORM TO LANDSCAPE PLANS APPROVED BY THE TOWN 3. ALL DEVELOPMENT STANDARDS SHALL FOLLOW FIRE REQUIREMENTS PER THE
- TOWN OF PROSPER I. HANDICAPPED PARKING AREAS AND BUILDING ACCESSIBILITY SHALL CONFORM TO THE AMERICANS WITH DISABILITIES ACT (ADA) AND WITH THE REQUIREMENTS
- OF THE CURRENT, ADOPTED BUILDING CODE. 5. ALL SIGNAGE IS SUBJECT TO BUILDING OFFICIAL APPROVAL. 6. IMPACT FEES WILL BE ASSESSED IN ACCORDANCE WITH THE LAND USE CLASSIFICATION(S) IDENTIFIED ON THE SITE DATA SUMMARY TABLE; HOWEVER, CHANGES TO THE PROPOSED LAND USE AT THE TIME OF CO AND/OR FINISH-OUT
- PERMIT MAY RESULT IN ADDITIONAL IMPACT FEES AND/OR PARKING REQUIREMENTS. THE APPROVAL OF A PRELIMINARY SITE PLAN SHALL BE EFFECTIVE FOR A PERIOD OF TWO (2) YEARS FROM THE DATE THAT THE PRELIMINARY SITE PLAN IS
- APPROVED BY THE PLANNING & ZONING COMMISSION, AT THE END OF WHICH TIME THE APPLICANT MUST HAVE SUBMITTED AND RECEIVED THE APPROVAL OF A SITE PLAN BY THE PLANNING & ZONING COMMISSION. IF A SITE PLAN IS NOT APPROVED WITHIN SUCH TWO (2) YEAR PERIOD, THE PRELIMINARY SITE PLAN APPROVAL IS NULL AND VOID. IF SITE PLAN APPROVAL IS ONLY FOR A PORTION OF THE PROPERTY, THE APPROVAL OF THE PRELIMINARY SITE PLAN FOR THE REMAINING PROPERTY SHALL BE NULL AND VOID. B. OPEN SPACE REQUIREMENTS SHALL FOLLOW THE ZONING ORDINANCE, PER
- TRACT. OPEN SPACE SHALL NOT INCLUDE VEHICULAR PAVING, REQUIRED PARKING LOT LANDSCAPE ISLANDS, BUILDING FOOTPRINT, UTILITY YARDS, REQUIRED LANDSCAPE SETBACKS, SIDEWALKS\*, AND DETENTION POND.

# TOWN OF PROSPER CASE NO. DEVAPP-25-0014

## PRELIMINARY SITE PLAN VICTORY AT FRONTIER LOT 1, 3, 4, 5, 7, 8, & 9, BLOCK A

TOWN OF PROSPER, COLLIN COUNTY, TEXAS SUBMITTED JUNE 05, 2025

VICTORY AT FRONTIER LLC, ROC-A-FELLA LLC, & LUCKY 7 RETAIL LLC 2911 TURTLE CREEK BLVD, SUITE 700 DALLAS, TX 75219

PH (972) 770-1300

PH. (972) 707-9555 CONTACT: TONY RAMJI

**DEVELOPER** LIFE TIME 2099 CORPORATE PLACE CHANHASSEN, MN 55317 PH. (952) 401-2405

CONTACT: NATALIE NYE

ENGINEER / SURVEYOR / APPLICANT: KIMLEY-HORN & ASSOCIATES, INC. 13455 NOEL ROAD

CONTACT: NEDA HOSSEINY, P.E.

TWO GALLERIA OFFICE TOWER, SUITE 700 DALLAS, TEXAS 75240

SHEET NUMBER C-100

S

PRELIMINAR'

FOR REVIEW ONLY NOT FOR

**CONSTRUCTION OR PERMIT** 

PURPOSES.

Kimlev»Horn

Engineer NEDA M. HOSSEIN

06/05/2025

P.E. No. \_\_\_\_\_126707

PRELIMINAR' FOR REVIEW ONLY NOT FOR **CONSTRUCTION OR PERMIT** PURPOSES. Kimley»Horn

Engineer NEDA M. HOSSEINY P.E. No. <u>126707</u> 06/05/2025