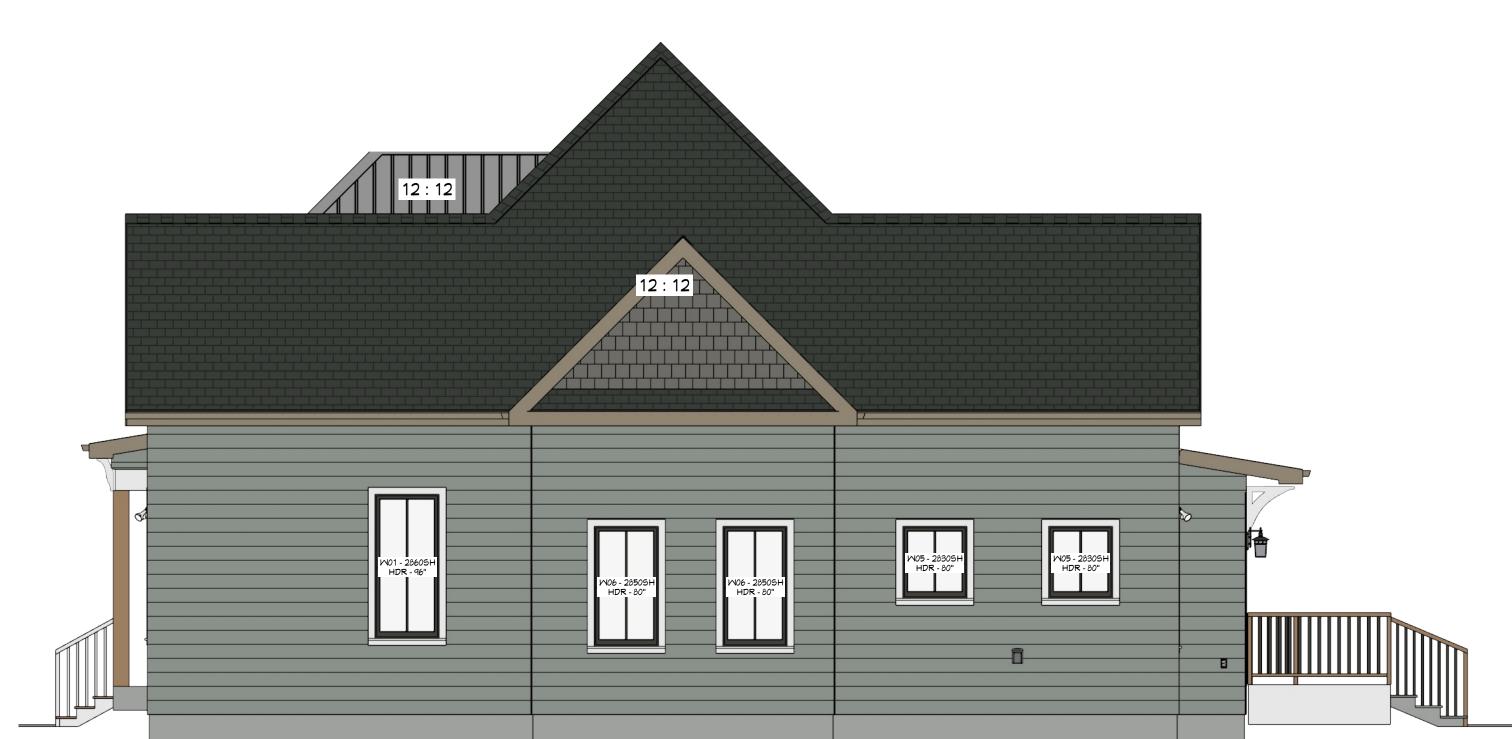

## Exterior Elevation Left

| ATERIALS: |                                        |   |
|-----------|----------------------------------------|---|
|           |                                        | 1 |
|           | HARDI PLANK TRIM AND SOFFIT            |   |
|           | HARDI5.25" LAP SIDING                  | 9 |
| ING       | HARDI SINGLE, STAGGERED                |   |
|           | COMPOSITE SHINGLES (GRAY)              |   |
| NGS:      | CFS PANEL (GALVALUME)                  |   |
|           |                                        | 0 |
| TS:       | 8" MOOD, PAINTED                       |   |
| ARD TRIM: | YES                                    |   |
|           |                                        |   |
|           | (SEE STYLE SHEET FOR ADDITIONAL INFO.) |   |