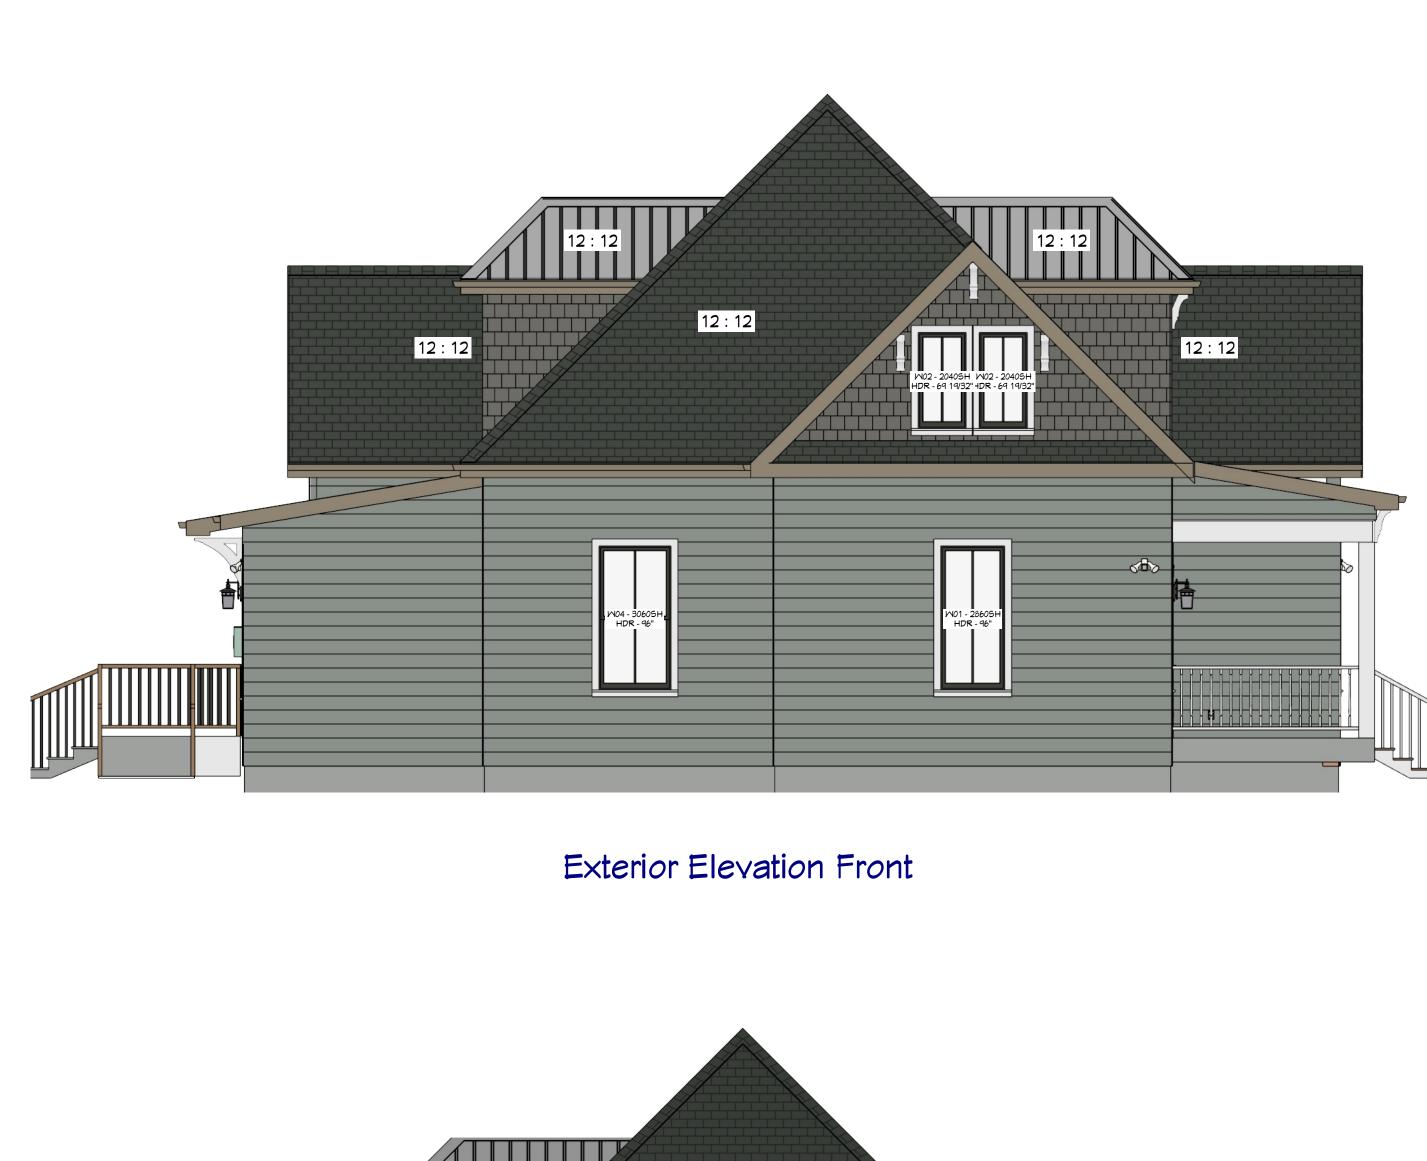

| Pense and responsibility. The contractor<br>all dimensions and enclosed drawing.<br>andcrafted/Abide Home Designs is not<br>rors once construction has begun. While<br>has been made in the preparation of<br>avoid mistakes, the maker can not<br>against human error. The contractor of<br>it check all dimensions and other details<br>struction and be solely responsible<br>INN. CODE RECOMMENDATIONS:<br>ELECTRICAL SYSTEM CODE: SEC.2701<br>MECHANICAL SYSTEM CODE: SEC.2801<br>PLUMBING SYSTEM CODE: SEC.2901<br>(CONSULT LOCAL/CITY BUILDING REQUIREMENTS) |











Exterior Elevation Back





## EXTERIOR MA

SOFFIT: SIDING: ACCENT SIDIN ROOF: ROOFIAMNING

PORCH POSTS CORNER BOA

## Exterior Elevation Right

## Exterior Elevation Left

| ATERIALS: |                                        |   |
|-----------|----------------------------------------|---|
|           |                                        | 1 |
|           | HARDI PLANK TRIM AND SOFFIT            |   |
|           | HARDI5.25" LAP SIDING                  | 9 |
| ING       | HARDI SINGLE, STAGGERED                |   |
|           | COMPOSITE SHINGLES (GRAY)              |   |
| NGS:      | CFS PANEL (GALVALUME)                  |   |
|           |                                        | 0 |
| TS:       | 8" MOOD, PAINTED                       |   |
| ARD TRIM: | YES