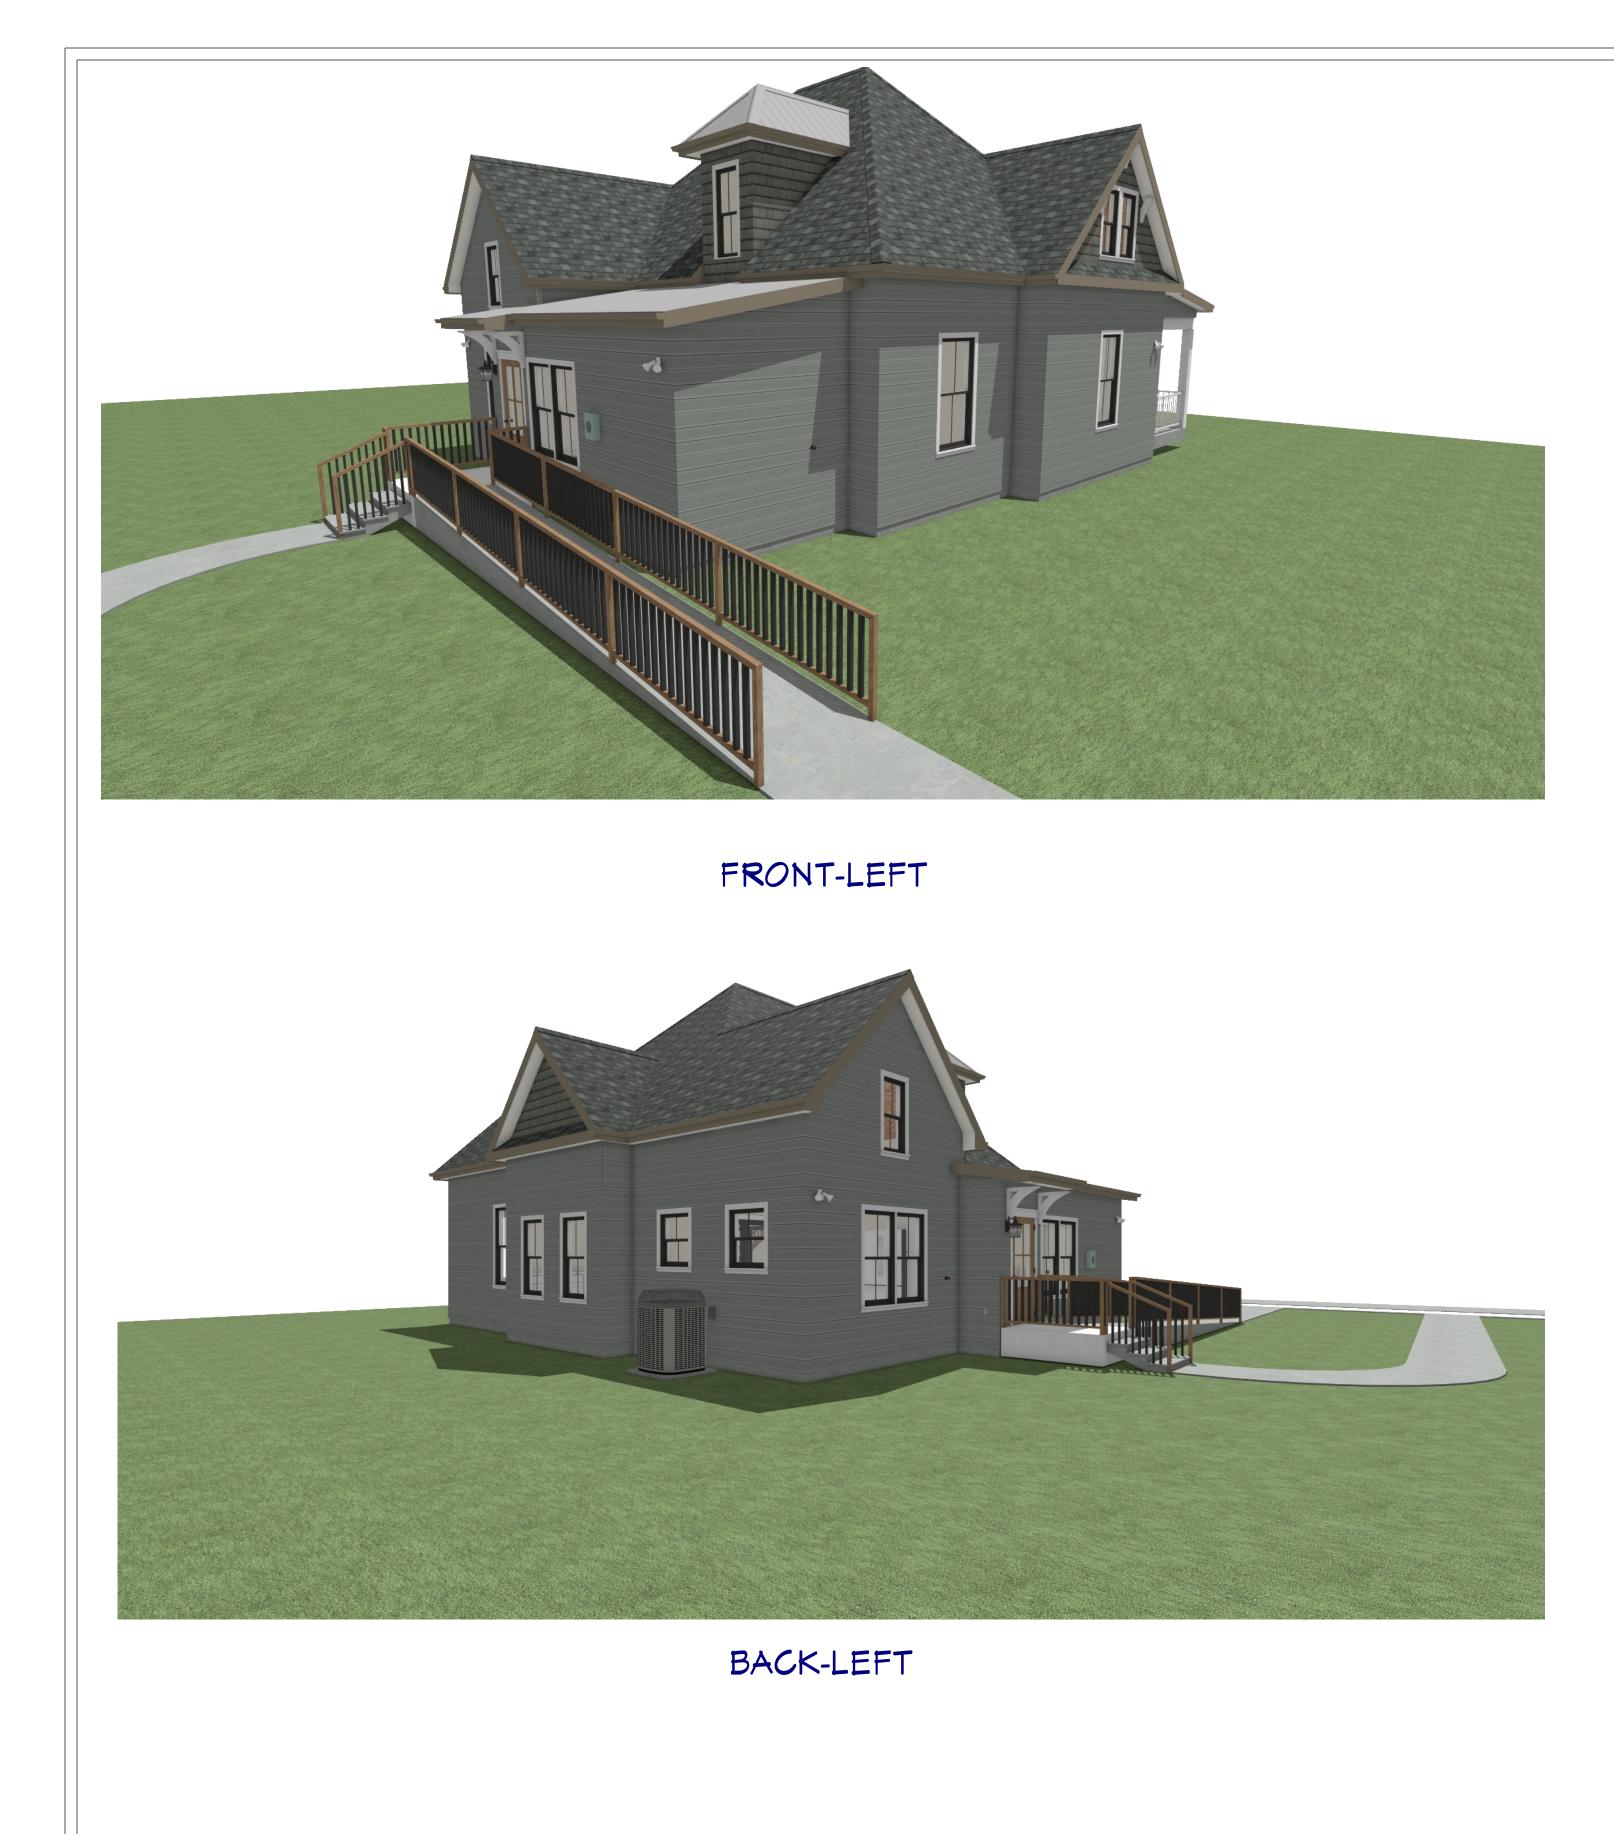

Exterior Elevation Back

## Exterior Elevation Left

| ATERIALS: |                                        |   |
|-----------|----------------------------------------|---|
|           |                                        | 1 |
|           | HARDI PLANK TRIM AND SOFFIT            |   |
|           | HARDI5.25" LAP SIDING                  | 9 |
| ING       | HARDI SINGLE, STAGGERED                |   |
|           | COMPOSITE SHINGLES (GRAY)              |   |
| NGS:      | CFS PANEL (GALVALUME)                  |   |
|           |                                        | 0 |
| TS:       | 8" MOOD, PAINTED                       |   |
| ARD TRIM: | YES                                    |   |
|           |                                        |   |
|           | (SEE STYLE SHEET FOR ADDITIONAL INFO.) |   |