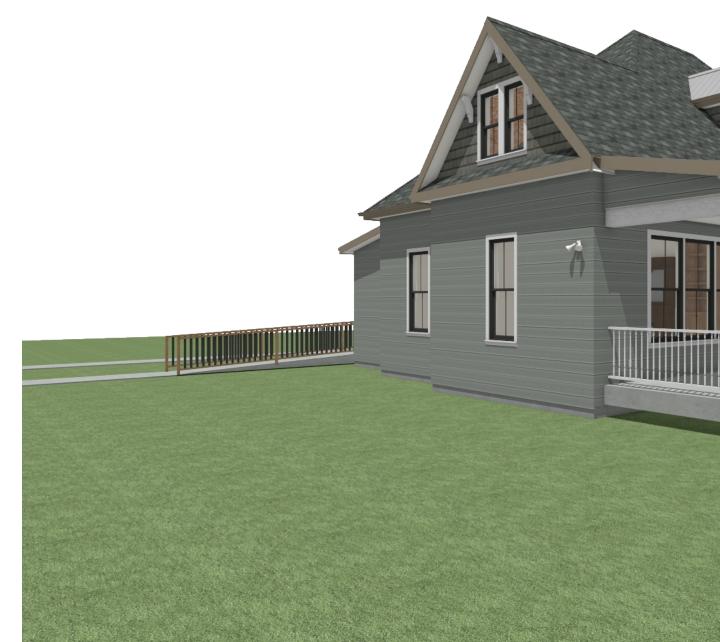

## Exterior Elevation Left

| ATERIALS: |                                        |   |
|-----------|----------------------------------------|---|
|           |                                        | 1 |
|           | HARDI PLANK TRIM AND SOFFIT            |   |
|           | HARDI5.25" LAP SIDING                  | 9 |
| ING       | HARDI SINGLE, STAGGERED                |   |
|           | COMPOSITE SHINGLES (GRAY)              |   |
| NGS:      | CFS PANEL (GALVALUME)                  |   |
|           |                                        | 0 |
| TS:       | 8" MOOD, PAINTED                       |   |
| ARD TRIM: | YES                                    |   |
|           |                                        |   |
|           | (SEE STYLE SHEET FOR ADDITIONAL INFO.) |   |