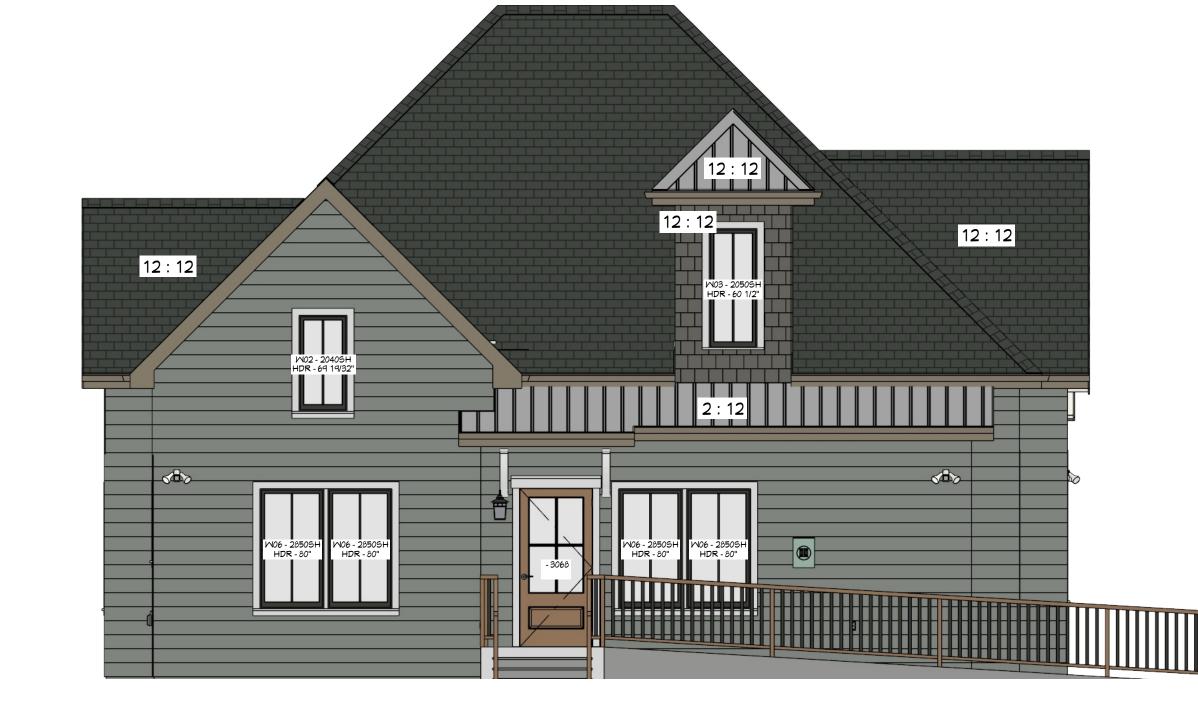

| Pense and responsibility. The contractor<br>all dimensions and enclosed drawing.<br>andcrafted/Abide Home Designs is not<br>rors once construction has begun. While<br>has been made in the preparation of<br>avoid mistakes, the maker can not<br>against human error. The contractor of<br>it check all dimensions and other details<br>struction and be solely responsible<br>INN. CODE RECOMMENDATIONS:<br>ELECTRICAL SYSTEM CODE: SEC.2701<br>MECHANICAL SYSTEM CODE: SEC.2801<br>PLUMBING SYSTEM CODE: SEC.2901<br>(CONSULT LOCAL/CITY BUILDING REQUIREMENTS) |











Exterior Elevation Back





## EXTERIOR MA

SOFFIT: SIDING: ACCENT SIDIN ROOF: ROOFIAMNING

PORCH POSTS CORNER BOA

## Exterior Elevation Right

## Exterior Elevation Left

| ATERIALS: |                                        |   |
|-----------|----------------------------------------|---|
|           |                                        | 1 |
|           | HARDI PLANK TRIM AND SOFFIT            |   |
|           | HARDI5.25" LAP SIDING                  | 9 |
| ING       | HARDI SINGLE, STAGGERED                |   |
|           | COMPOSITE SHINGLES (GRAY)              |   |
| NGS:      | CFS PANEL (GALVALUME)                  |   |
|           |                                        | 0 |
| TS:       | 8" MOOD, PAINTED                       |   |
| ARD TRIM: | YES                                    |   |
|