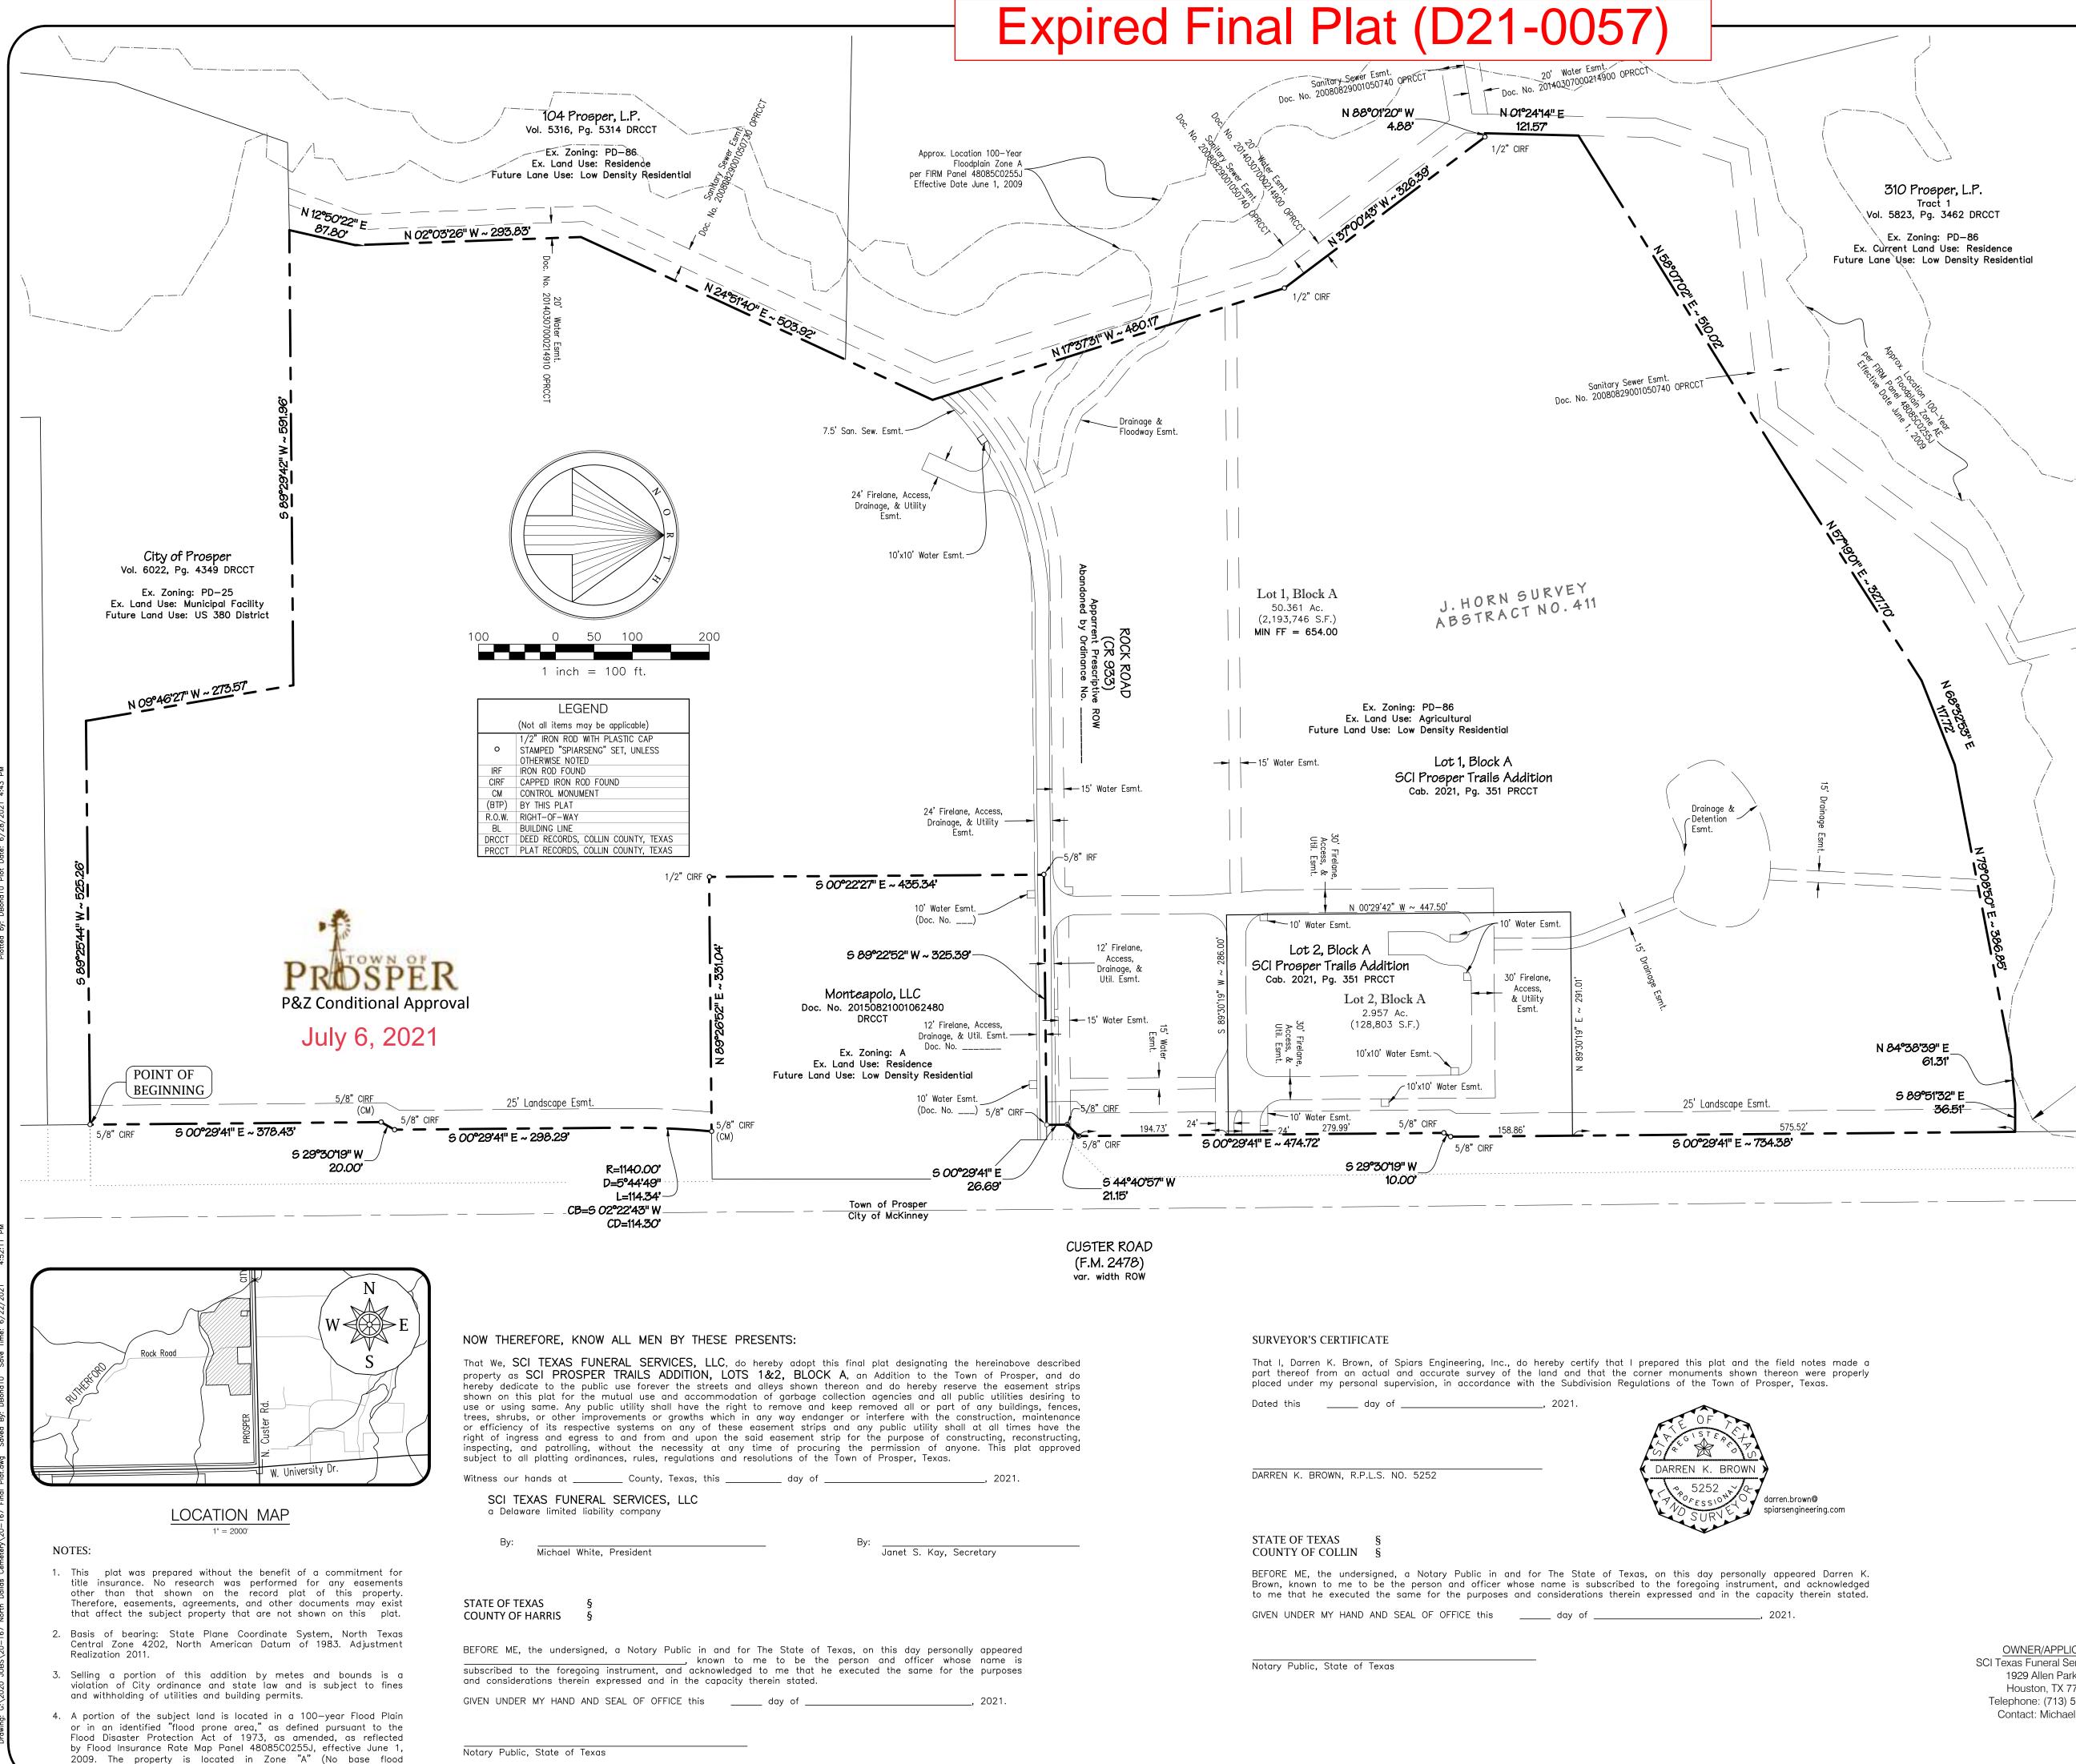

## **OWNER'S CERTIFICATE**

WHEREAS SCI TEXAS FUNERAL SERVICES, LLC, is the owner of a tract of land situated in the J. Horn Survey, Abstract No. 411, Town of Prosper, Collin County, Texas, being all of those tracts described by deeds recorded in Document No. 20210309000465540 and Document No. 20210309000465550 of the Deed Records, Collin County, Texas (DRCCT), and being all of Lots 1 and 2, Block A, SCI Prosper Trails Addition, according to the plat recorded in Cabinet 2021, Page 351, Plat Records, Collin County, Texas (PRCCT), with the subject tract being more particularly described as follows:

BEGINNING at a 5/8" iron rod with plastic cap found on the west line of Custer Road, a variable width right-of-way (also known as Farm to Market Road 2478), for the northeast corner of a tract conveyed to City of Prosper, recorded in Volume 6022, Page 4349 DRCCT;

THENCE S 89°25'44" W, 525.26 feet along the north line thereof;

THENCE N 09°46'27" W, 273.57 feet along the north line thereof;

THENCE S 89'29'42" W, 591.96 feet along the north line thereof to a point;

THENCE departing said City of Prosper tract, the following:

N 12°50'22" E, 87.80 feet;

N 02°03'26" W, 293.83 feet;

N 24°51'40" E, 503.92 feet;

N 17°37'31" W, 480.17 feet to a 1/2" iron rod with plastic cap found;

N 37°00'43" W, 326.39 feet 1/2" iron rod with plastic cap found;

N 88°01'20" W, 4.88 feet;

N 01°24'14" E, 121.57 feet;

N 58°07'02" E, 510.02 feet;

N 57°19'01" E, 327.70 feet;

N 68°32'53" E, 117.72 feet;

N 79°08'50" E, 386.85 feet;

N 84°38'39" E, 61.31 feet;

And S 89°51'32" E, 36.51 feet to the west line of Custer Road;

THENCE along the west line of Custer Road, the following:

S 00°29'41" E, 734.38 feet to a 5/8" iron rod with plastic cap found;

S 29°30'19" W, 10.00 feet to a 5/8" iron rod with plastic cap found;

S 00'29'41" E, 474.72 feet to a 5/8" iron rod with plastic cap found;

S 44°40'57" W, 21.15 feet to a 5/8" iron rod with plastic cap found;

And S 00°29'41" E, 26.69 feet to a 5/8" iron rod with plastic cap found on the north line of a tract conveyed to Monteapolo, LLC, recorded in Document No. 20150821001062480 DRCCT; THENCE along the common line thereof, the following:

S 89°22'52" W, 325.39 feet to a 5/8" iron rod found;

S 00°22'27" E, 435.34 feet to a 1/2" iron rod with plastic cap found;

And N 89°26'52" E, 331.04 feet to a 5/8" iron rod with plastic cap found on the west line of Custer Road;

THENCE along the west line thereof, the following:

A non-tangent curve to the left having a central angle of 05°44'49", a radius of 1140.00 feet, a chord of S 02°22'43" W - 114.30 feet, an arc length of 114.34 feet;

S 00°29'41" E, 298.29 feet to a 5/8" iron rod with plastic cap found;

S 29°30'19" W, 20.00 feet to a 5/8" iron rod with plastic cap found;

And S 00°29'41" E, 378.43 feet to the POINT OF BEGINNING with the subject tract containing 2,322,549 square feet or 53.318 acres of land.