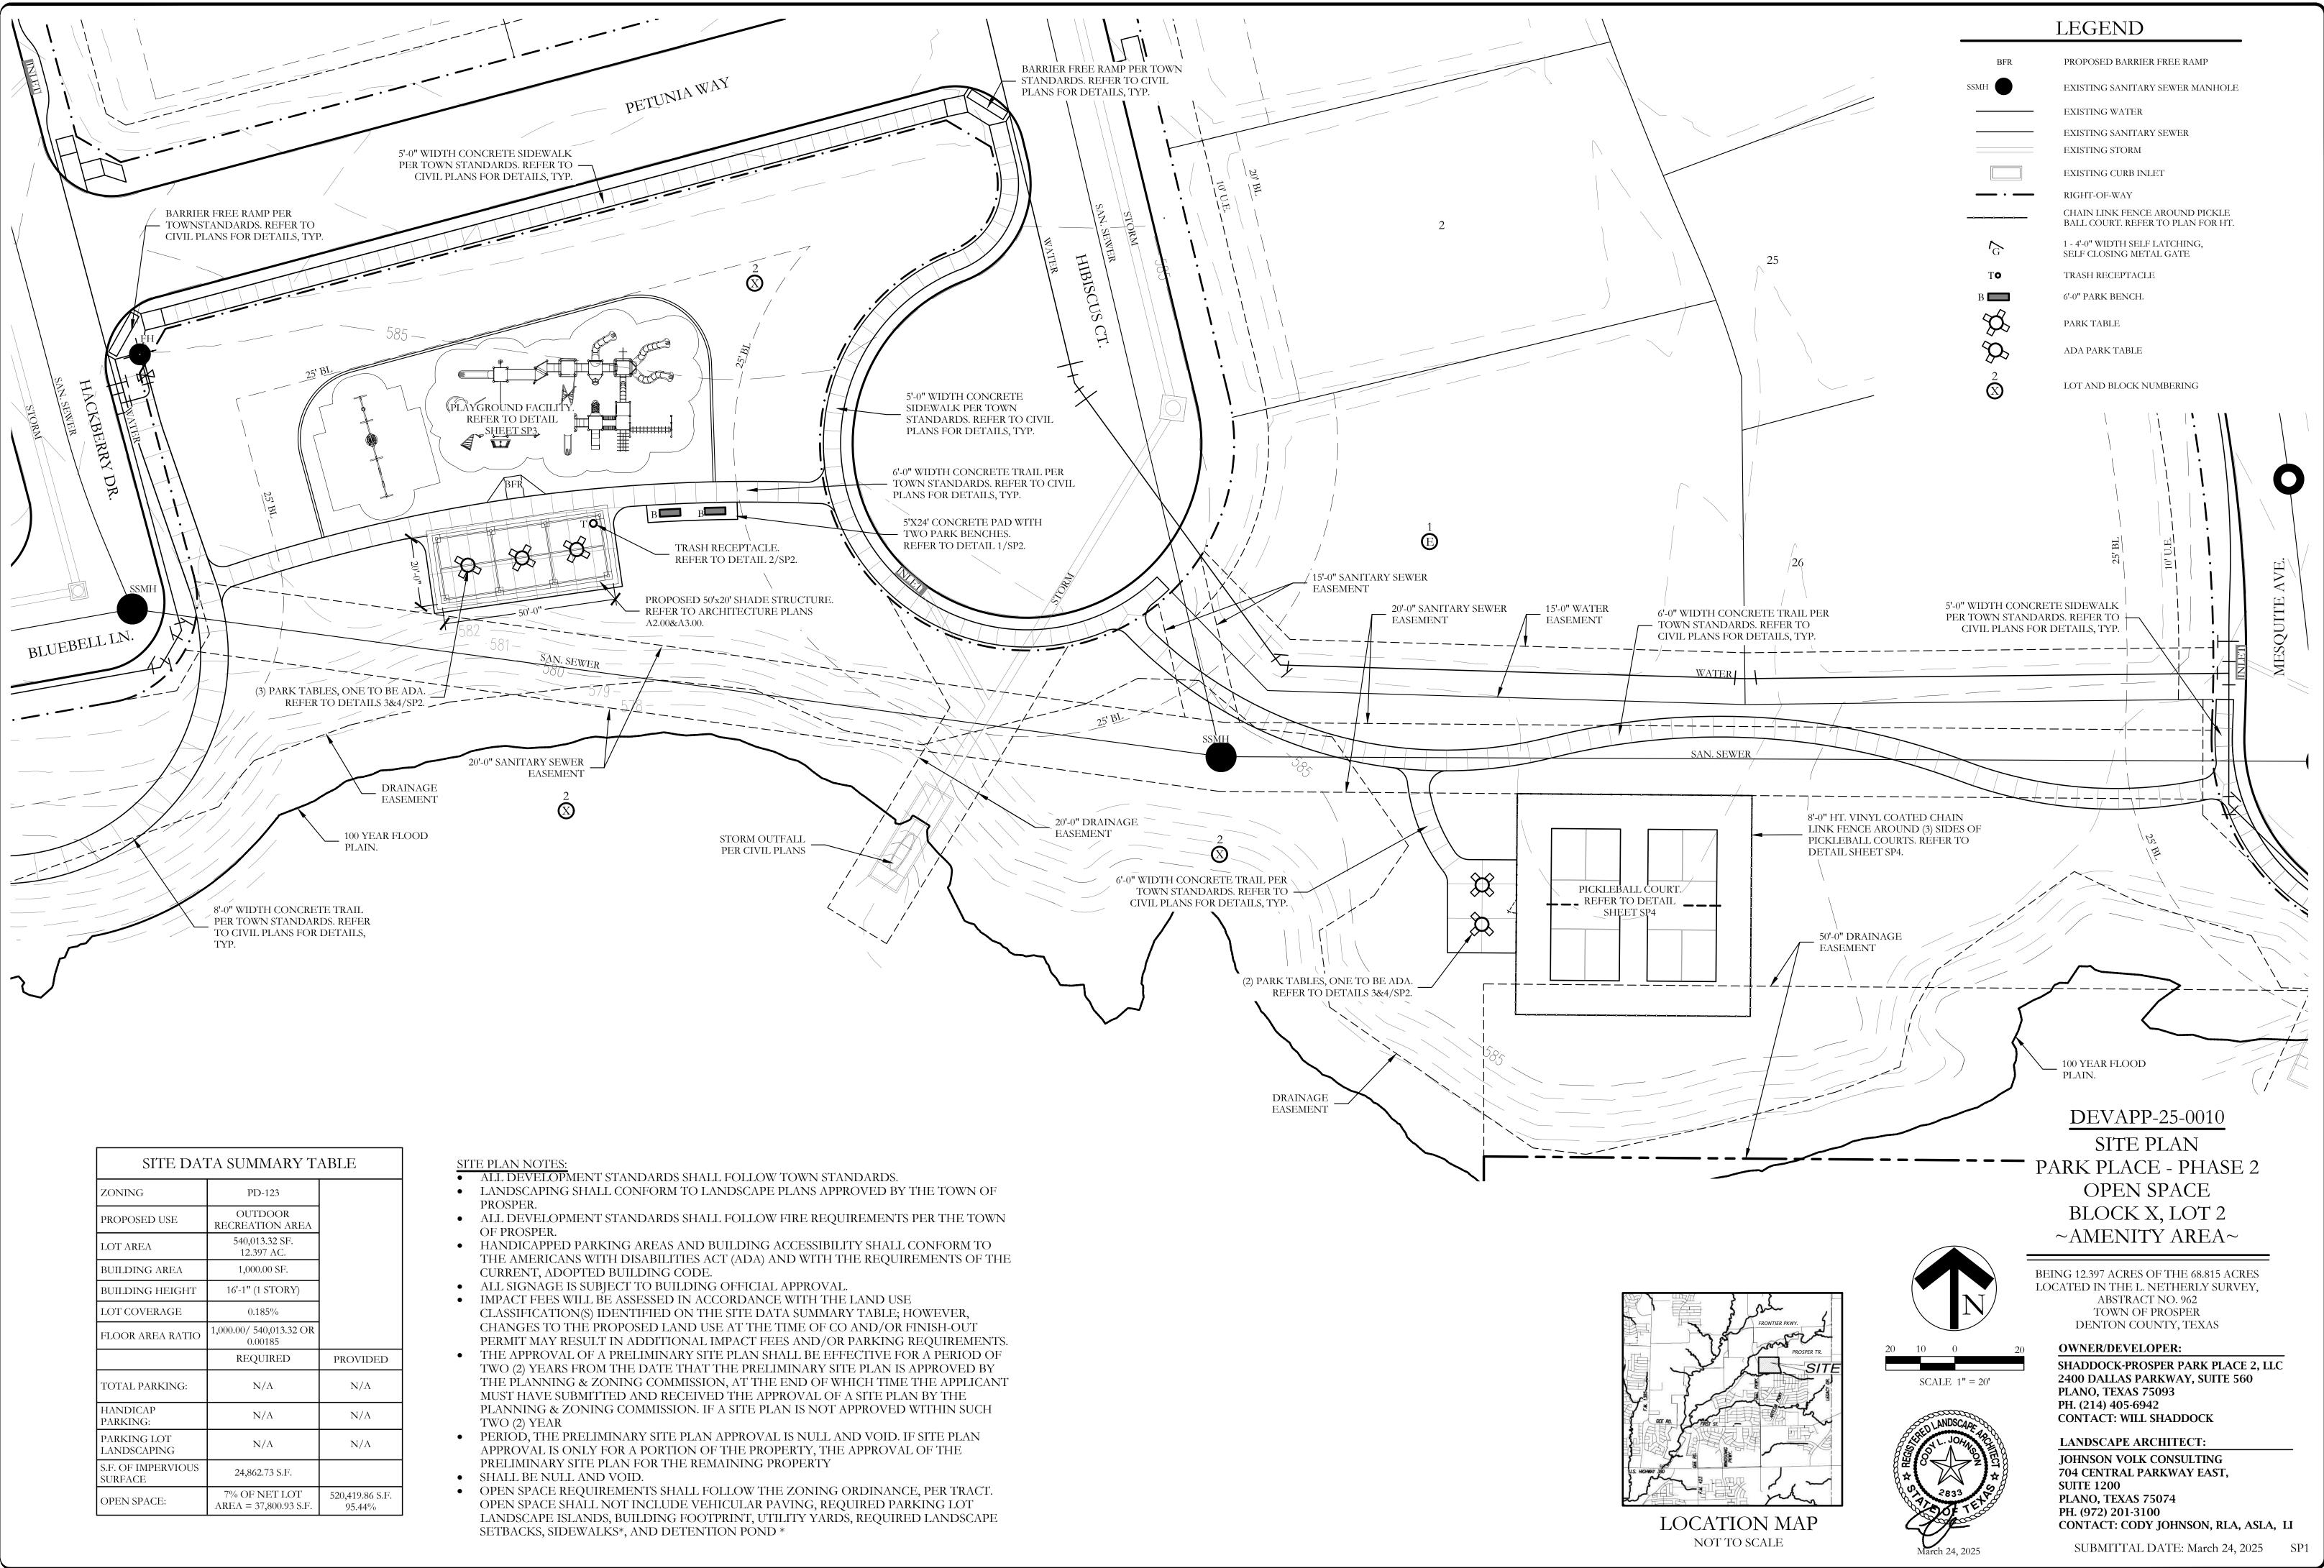

| SITE DATA SUMMARY TABLE       |                                        |                           |
|-------------------------------|----------------------------------------|---------------------------|
| ZONING                        | PD-123                                 |                           |
| PROPOSED USE                  | OUTDOOR<br>RECREATION AREA             |                           |
| LOT AREA                      | 540,013.32 SF.<br>12.397 AC.           |                           |
| BUILDING AREA                 | 1,000.00 SF.                           |                           |
| BUILDING HEIGHT               | 16'-1" (1 STORY)                       |                           |
| LOT COVERAGE                  | 0.185%                                 |                           |
| FLOOR AREA RATIO              | 1,000.00/ 540,013.32 OR<br>0.00185     |                           |
|                               | REQUIRED                               | PROVIDED                  |
| TOTAL PARKING:                | N/A                                    | N/A                       |
| HANDICAP<br>PARKING:          | N/A                                    | N/A                       |
| PARKING LOT<br>LANDSCAPING    | N/A                                    | N/A                       |
| S.F. OF IMPERVIOUS<br>SURFACE | 24,862.73 S.F.                         |                           |
| OPEN SPACE:                   | 7% OF NET LOT<br>AREA = 37,800.93 S.F. | 520,419.86 S.F.<br>95.44% |