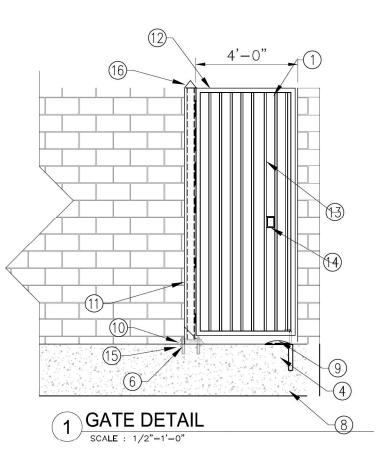

### REFERENCE NOTES:

1. MANUFACTURER TO PROVIDE RUST INHIBITIVE PAINT OR GALVANIZATION

2. EXISTING SITE MATERIAL.

3. WELD ON HEAVY DUTY HINGE (4) PER LENGTH OF TUBE WITH FINISH TO MATCH FRAME.

4. (1) GATE STOP

5. HSS4x4x3/8 FINISH TO MATCH GATE FRAME. WELDED TO BASEPLATE W/ 3/16" WELD ALL AROUND.

6. 3/4" BASEPLATE W/ (4) 3/4" DIAMETER BOLTS EMBEDDED 4 1/2" INTO FOUNDATION W/ HILTI HY200 ADHESIVE ANCHOR. 1 1/2" 5000 PSI NON SHRINK GROUT BELOW.

7. 1/2" CAP PLATE. WELD TO TOP OF POST W/ 3/16" WELD ALL AROUND.

8. GATE STOP SUPPORT 12" DIAMETER BY 2'-O" DEEP 3000 PSI CONCRETE W/ MUSHROOM GATE STOP EMBEDDED ON TOP OF CONCRETE.

9. REMOVABLE 1/2" DIAMETER BENT BAR WITH CASING EMBEDDED IN GATE STOP CONCRETE.

10. BASE BLOCK TRIMMED AROUND BASE AND GROUTED FROM TOP W/ 5000 PSI NON SHRINK GROUT OVER BASEPLATE.

11. LAST TWO CELLS FULLY GROUTED. ONE CELL AWAY FROM END TO BE FULLY GROUTED W/ (2) #5 BARS.

12. 2 SQ. IN. STEEL FRAME ALL AROUND.

13. 1 SQ. IN. STEEL PICKETS @ 4" O.C.

14. KNOX BOX

15. 13" TALL BY 12" CONCRETE VERTICAL EXTENSION FROM FOOTING FOR STEEL GATE BASE PLATE ANCHOR

CONCRETE".

REINFORCED CONCRETE.

ENSURE CONSOLIDATION AND TO AVOID JOINTS.