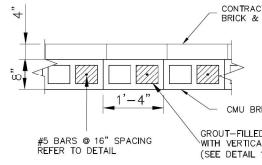

CMU WALL/FOUNDATION DESIGN IS BY ALLPRO CONSULTING GROUP, INC ACGI# 22-4294 DATED 12/19/22.

LEGEND