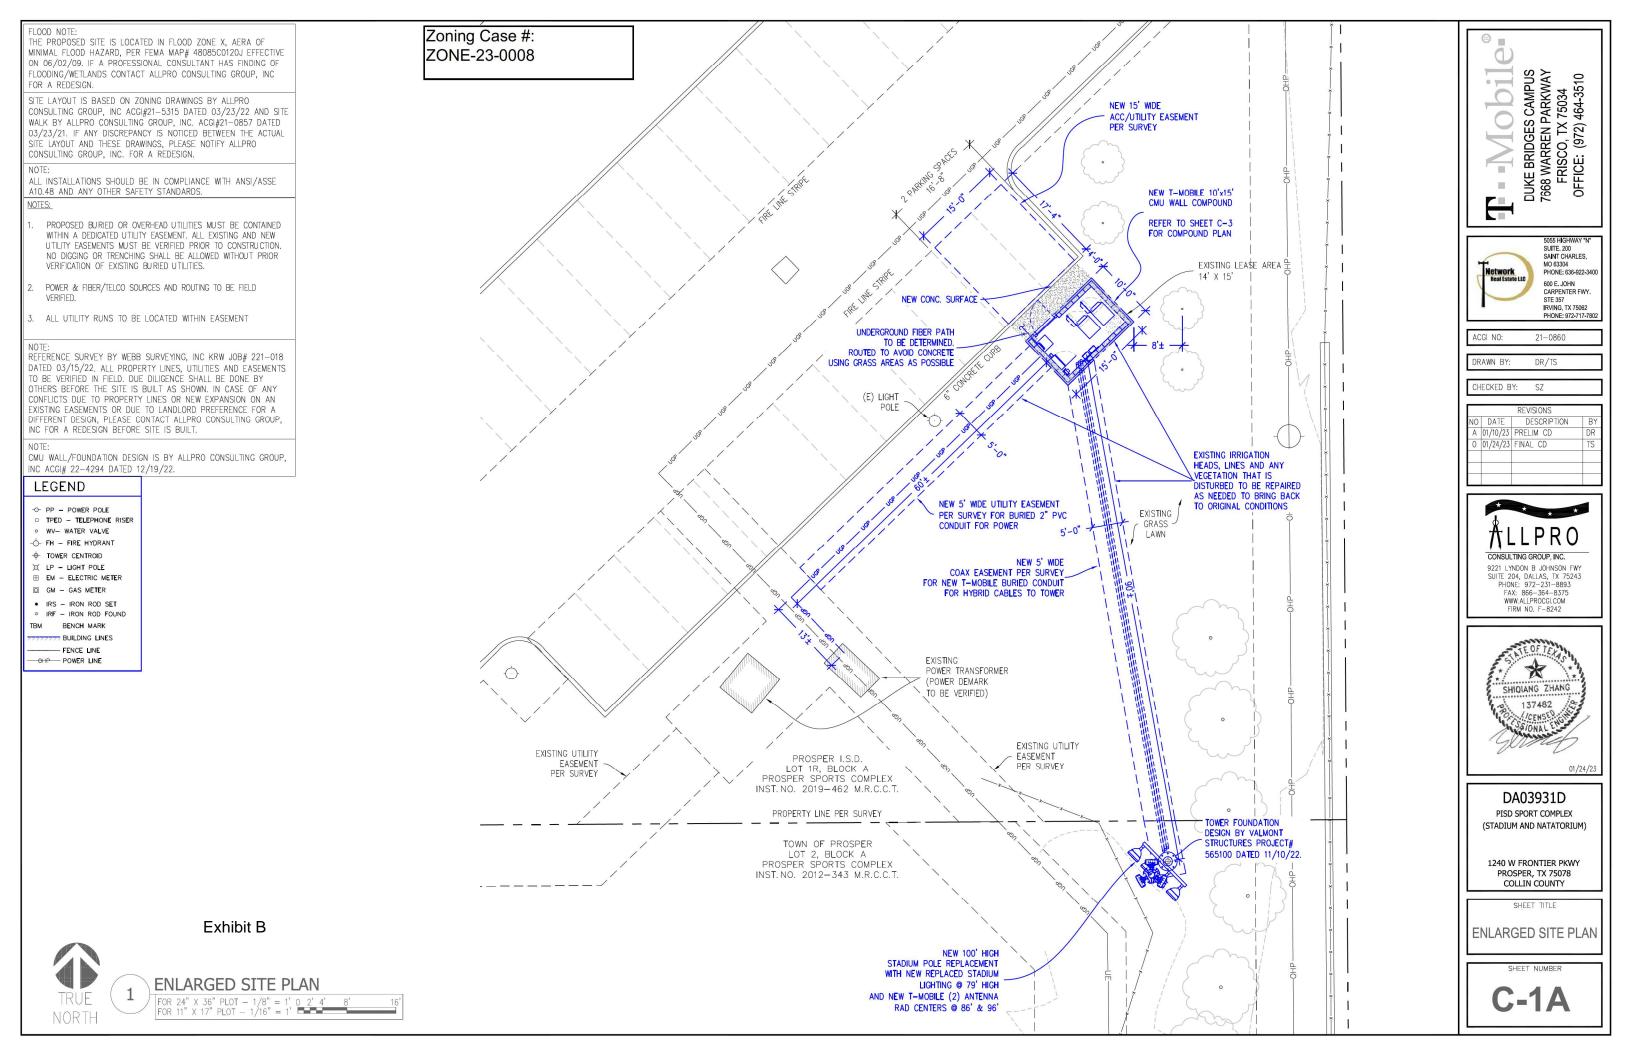

### FLOOD NOTE:

HE PROPOSED SITE IS LOCATED IN FLOOD ZONE X, AERA OF MINIMAL FLOOD HAZARD, PER FEMA MAP# 48085C0120J EFFECTIVE ON 06/02/09. IF A PROFESSIONAL CONSULTANT HAS FINDING OF FLOODING/WETLANDS CONTACT ALLPRO CONSULTING GROUP, INC FOR A REDESIGN.

SITE LAYOUT IS BASED ON ZONING DRAWINGS BY ALLPRO CONSULTING GROUP, INC ACGI#21-5315 DATED 03/23/22 AND SITE WALK BY ALLPRO CONSULTING GROUP, INC. ACGI#21-0857 DATED 03/23/21. IF ANY DISCREPANCY IS NOTICED BETWEEN THE ACTUAL SITE LAYOUT AND THESE DRAWINGS, PLEASE NOTIFY ALLPRO CONSULTING GROUP, INC. FOR A REDESIGN.

### NOTE

ALL INSTALLATIONS SHOULD BE IN COMPLIANCE WITH ANSI/ASSE A10.48 AND ANY OTHER SAFETY STANDARDS.

### NOTES:

- PROPOSED BURIED OR OVERHEAD UTILITIES MUST BE CONTAINED WITHIN A DEDICATED UTILITY EASEMENT. ALL EXISTING AND NEW UTILITY EASEMENTS MUST BE VERIFIED PRIOR TO CONSTRUCTION. NO DIGGING OR TRENCHING SHALL BE ALLOWED WITHOUT PRIOR VERIFICATION OF EXISTING BURIED UTILITIES.
- 2. POWER & FIBER/TELCO SOURCES AND ROUTING TO BE FIELD
- VERIFIED.

3. ALL UTILITY RUNS TO BE LOCATED WITHIN EASEMENT

NOTE: REFERENCE SURVEY BY WEBB SURVEYING, INC KRW JOB# 221-018 DATED 03/15/22. ALL PROPERTY LINES, UTILITIES AND EASEMENTS TO BE VERIFIÉD IN FIELD. DUE DILIGENCE SHALL BE DONE BY OTHERS BEFORE THE SITE IS BUILT AS SHOWN. IN CASE OF ANY CONFLICTS DUE TO PROPERTY LINES OR NEW EXPANSION ON AN EXISTING EASEMENTS OR DUE TO LANDLORD PREFERENCE FOR A DIFFERENT DESIGN, PLEASE CONTACT ALLPRO CONSULTING GROUP, INC FOR A REDESIGN BEFORE SITE IS BUILT.

CMU WALL/FOUNDATION DESIGN IS BY ALLPRO CONSULTING GROUP, INC ACGI# 22-4294 DATED 12/19/22.

LEGEND