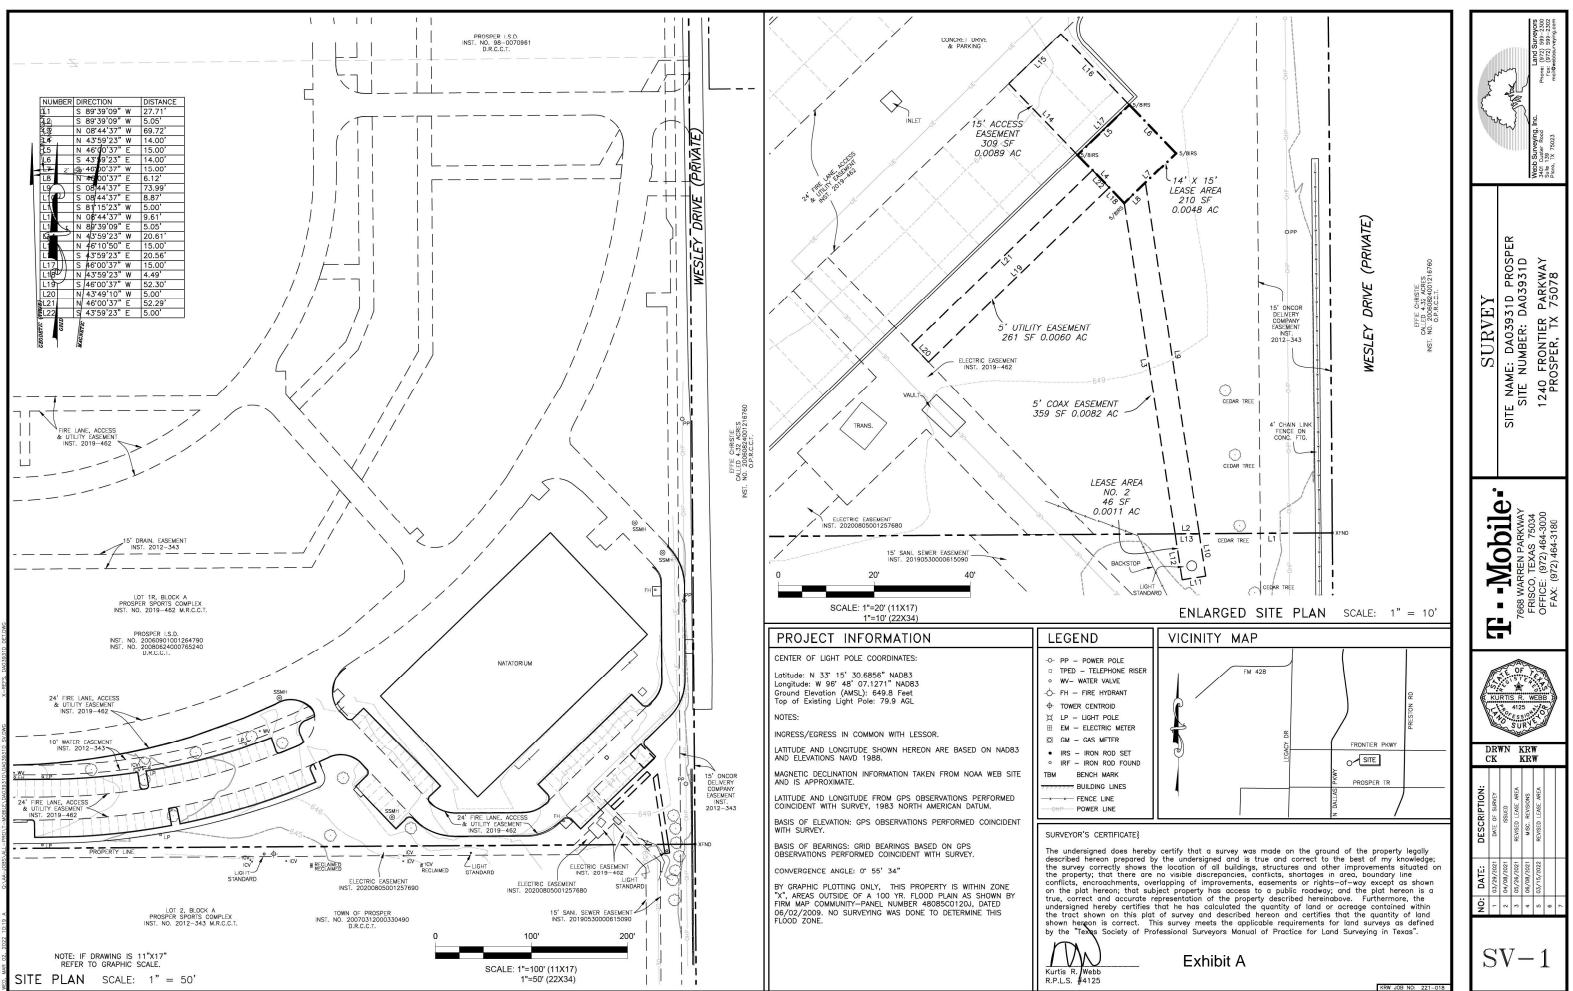

### 14' X 15' LEASE AREA

BEING a tract of land situated in the Collin County School Land Survey, Abstract No. 147, Collin County, Texas, also being situated in Lot 1R, Block A, Replat Prosper Sports Complex, an addition to the Town of Prosper, Collin County, Texas, according to the plat thereof recorded in Instrument No. 2019-462, Map Records, Collin County, Texas, and being out of and a portion of that certain tract of land conveyed to the Prosper Independent School District by Instrument No. 20060901001264790, corrected by Instrument No. 20080624000765240, Deed Records, Collin County, Texas, and being more particularly described by metes and bounds as follows:

COMMENCING at a chiseled "x" set in concrete found for the southeast corner of said Lot 1R, also being the most easterly northeast corner of Lot 2, Block A, of Prosper Sports Complex, an addition to the Town of Prosper, Collin County, Texas, according to the plat thereof recorded in Volume 2012-343, Map Records, Collin County, Texas,

THENCE along the south line of said Lot 1R, same being the most easterly north line of said Lot 2, South 89 degrees 39 minutes 09 seconds West, a distance of 32.76 feet to a Point;

THENCE through the interior of said Lot 1R, North 08 degrees 44 minutes 37 seconds West, a distance of 69.72 feet to a 5/8" iron rod set with cap marked "WEBB-4125" for the POINT OF BEGINNING hereof;

THENCE continuing through the interior of said Lot 1R the following four (4) courses:

- North 43 degrees 59 minutes 23 seconds West, a distance of 14.00 feet to a 5/8" iron rod set with cap marked "WEBB-4125";
- North 46 degrees 00 minutes 37 seconds East, a distance of 15.00 feet to a 5/8" iron rod set with cap marked "WEBB-4125";
- South 43 degrees 59 minutes 23 seconds East, a distance of 14.00 feet to a 5/8" iron rod set with cap marked "WEBB-4125";
- South 46 degrees 00 minutes 37 seconds West, a distance of 15.00 feet to the POINT OF BEGINNING hereof and containing 0.0048 acres or 210 square feet of land, more or less.

### 15' ACCESS EASEMENT

BEING a tract of land situated in the Collin County School Land Survey, Abstract No. 147, Collin County, Texas, also being situated in Lot 1R, Block A, Replat Prosper Sports Complex, an addition to the Town of Prosper, Collin County, Texas, according to the plat thereof recorded in Instrument No. 2019-462, Map Records, Collin County, Texas, and being out of and a portion of that certain tract of land conveyed to the Prosper Independent School District by Instrument No. 20060901001264790, corrected by Instrument No. 20080624000765240, Deed Records, Collin County, Texas, and being more particularly described by metes and bounds as follows:

THENCE along the south line of said Lot 1R, same being the most easterly north line of said Lot 2, South 89 degrees 39 minutes 09 seconds West, a distance of 32.76 feet to a Point;

THENCE through the interior of said Lot 1R, the following two (2) courses:

- North 08 degrees 44 minutes 37 seconds West, a distance of 69.72 feet to a 5/8" iron rod set with cap marked "WEBB-4125":
- North 43 degrees 59 minutes 23 seconds West, a distance of 14.00 feet to the POINT OF BEGINNING hereof;

THENCE continuing through the interior of said Lot 1R the following four (4) courses:

- North 43 degrees 59 minutes 23 seconds West, a distance of 20.61 feet to a Point on the south line of an existing 24' fire lane, access, and utility easement as dedicated by said Replat Prosper Sports Complex;
- Along said 24' fire lane, access, and utility easement, North 46 degrees 10 minutes 50 seconds East, a distance of 15.00 feet to a Point;
- South 43 degrees 59 minutes 23 seconds East, a distance of 20.56 feet to a Point;
- South 46 degrees 00 minutes 37 seconds West, a distance of 15.00 feet to the POINT OF BEGINNING hereof and containing 0.0089 acres or 309 square feet of land, more or less.

### 5' UTILITY EASEMENT

BEING a tract of land situated in the Collin County School Land Survey, Abstract No. 147, Collin County, Texas, also being situated in Lot 1R, Block A, Replat Prosper Sports Complex, an addition to the Town of Prosper, Collin County, Texas, according to the plat thereof recorded in Instrument No. 2019-462, Map Records, Collin County, Texas, and being out of and a portion of that certain tract of land conveyed to the Prosper Independent School District by Instrument No. 20060901001264790, corrected by Instrument No. 20080624000765240, Deed Records, Collin County, Texas, and being more particularly described by metes and bounds as follows:

THENCE along the south line of said Lot 1R, same being the most easterly north line of said Lot 2. South 89 degrees 39 minutes 09 seconds West, a distance of 32.76 feet to a Point;

THENCE through the interior of said Lot 1R the following two courses:

- North 08 degrees 44 minutes 37 seconds West, a distance of 69.72 feet to a 5/8" iron rod set with cap marked "WEBB-4125"
- North 43 degrees 59 minutes 23 seconds West, a distance of 4.49 feet to the POINT OF BEGINNING hereof;

THENCE continuing through the interior of said Lot 1R the following four (4) courses:

- South 46 degrees 00 minutes 37 seconds West, a distance of 52.30 feet to a Point on the northeast line of an existing electric easement as dedicated by said Replat Prosper Sports Complex;
- Along said existing electric easement, North 43 degrees 49 minutes 10 seconds West, a distance of 5.00 feet to a Point;
- North 46 degrees 00 minutes 37 seconds East, a distance of 52.29 feet to a Point;
- South 43 degrees 59 minutes 23 seconds East, a distance of 5.00 feet to the POINT OF BEGINNING hereof and containing 0.0060 acres or 261 square feet of land, more or less.

### 5' COAX EASEMENT

BEING a tract of land situated in the Collin County School Land Survey, Abstract No. 147, Collin County, Texas, also being situated in Lot 1R, Block A, Replat Prosper Sports Complex, an addition to the Town of Prosper, Collin County, Texas, according to the plat thereof recorded in Instrument No. 2019–462, Map Records, Collin County, Texas, and being out of and a portion of that certain tract of land conveyed to the Prosper Independent School District by Instrument No. 20060901001264790, corrected by Instrument No. 20080624000765240, Deed Records, Collin County, Texas, and being more particularly described by metes and bounds as follows:

COMMENCING at a chiseled "x" set in concrete found for the southeast corner of sold Lot 1R, also being the most easterly northeast corner of Lot 2, Block A, of Prosper Sports Complex, an addition to the Town of Prosper, Collin County, Texas, according to the plat thereof recorded in Volume 2012–343, Map Records, Collin County, Texas,

THENCE along the south line of said Lot 1R, same being the most easterly north line of said Lot 2, South 89 degrees 39 minutes 09 seconds West, a distance of 27.71 feet to the POINT OF BEGINNING hereof;

THENCE continuing along the south line of said Lot 1R, same being the most easterly north line of said Lot 2, South 89 degrees 39 minutes 09 seconds West, a distance of 5.05 feet to a Point;

THENCE through the interior of said Lot 1R the following three (3) courses:

- North 08 degrees 44 minutes 37 seconds West, a distance of 69.72 feet to a Point;
- North 46 degrees 00 minutes 37 seconds East, a distance of 6.12 feet to a Point;
- South 08 degrees 44 minutes 37 seconds East, a distance of 73.99 feet to the POINT OF BEGINNING hereof and containing 0.0082 acres or 359 square feet of land, more or less.

### LEASE AREA #2

BEING a tract of land situated in the Collin County School Land Survey, Abstract No. 147, Collin County, Texas, also being situated in Lot 2, Block A, Prosper Sports Complex, an addition to the Town of Prosper, Collin County, Texas, according to the plat thereof recorded in Volume 2012–343, Map Records, Collin County, Texas, and being out of and a portion of that certain tract of land conveyed to the Town of Prosper by Instrument No. 20070312000330490, Deed Records, Collin County, Texas, and being more particularly described by metes and bounds as follows:

COMMENCING at a chiseled "x" set in concrete found for the southeast corner of Lot 1R, Block A, Replat Prosper Sports Complex, an addition to the Town of Prosper, Collin County, Texas, according to the plat thereof recorded in Instrument No. 2019-462, Map Records, Collin County, Texas, also being the most easterly northeast corner of said Lot 2;

THENCE through the interior of said Lot 2 the following three (3) courses:

- South 08 degrees 44 minutes 37 seconds East, a distance of 8.87 feet to a Point;
- 2. South 81 degrees 15 minutes 23 seconds West, a distance of 5.00 feet to a Point;
- North 08 degrees 44 minutes 37 seconds West, a distance of 9.61 feet to a Point;

THENCE along the south line of said Lot 1R, same being the most easterly north line of said Lot 2, North 89 degrees 39 minutes 09 seconds East, a distance of 5.05 feet to the POINT OF BEGINNING hereof and containing 0.0011 acres or 46 square feet of land, more or less.

| l | PROJECT INFORMATION                                                                                                                                                                                                                           | LEGEND                                                                                                                                                                                                                        | \<br>\                                |  |  |
|---|-----------------------------------------------------------------------------------------------------------------------------------------------------------------------------------------------------------------------------------------------|-------------------------------------------------------------------------------------------------------------------------------------------------------------------------------------------------------------------------------|---------------------------------------|--|--|
| l | CENTER OF LIGHT POLE COORDINATES:                                                                                                                                                                                                             | -O- PP - POWER POLE                                                                                                                                                                                                           |                                       |  |  |
|   | Latitude: N 33' 15' 30.6856" NAD83<br>Longitude: W 96' 48' 07.1271" NAD83<br>Ground Elevation (AMSL): 649.8 Feet<br>Top of Existing Light Pole: 79.9 AGL                                                                                      | TPED – TELEPHONE RISER WV– WATER VALVE - H – FIRE HYDRANT TOWER CENTROID                                                                                                                                                      |                                       |  |  |
| l | NOTES:                                                                                                                                                                                                                                        | X LP - LIGHT POLE                                                                                                                                                                                                             |                                       |  |  |
| l | INGRESS/EGRESS IN COMMON WITH LESSOR.                                                                                                                                                                                                         | ⊞ EM - ELECTRIC METER I GM - GAS METER                                                                                                                                                                                        | 1                                     |  |  |
|   | LATITUDE AND LONGITUDE SHOWN HEREON ARE BASED ON NAD83<br>AND ELEVATIONS NAVD 1988.                                                                                                                                                           | <ul> <li>IRS – IRON ROD SET</li> <li>IRF – IRON ROD FOUND</li> </ul>                                                                                                                                                          |                                       |  |  |
|   | MAGNETIC DECLINATION INFORMATION TAKEN FROM NOAA WEB SITE AND IS APPROXIMATE.                                                                                                                                                                 | TBM BENCH MARK                                                                                                                                                                                                                |                                       |  |  |
|   | LATITUDE AND LONGITUDE FROM GPS OBSERVATIONS PERFORMED<br>COINCIDENT WITH SURVEY, 1983 NORTH AMERICAN DATUM.                                                                                                                                  |                                                                                                                                                                                                                               |                                       |  |  |
|   | BASIS OF ELEVATION: GPS OBSERVATIONS PERFORMED COINCIDENT WITH SURVEY.                                                                                                                                                                        | SURVEYOR'S CERTIFICATE}                                                                                                                                                                                                       | _                                     |  |  |
|   | BASIS OF BEARINGS: GRID BEARINGS BASED ON GPS<br>OBSERVATIONS PERFORMED COINCIDENT WITH SURVEY.                                                                                                                                               | The undersigned does hereby<br>described hereon prepared b                                                                                                                                                                    | y the                                 |  |  |
| l | CONVERGENCE ANGLE: 0° 55' 34"                                                                                                                                                                                                                 | the survey correctly shows the le<br>the property; that there are no                                                                                                                                                          |                                       |  |  |
|   | BY GRAPHIC PLOTTING ONLY, THIS PROPERTY IS WITHIN ZONE<br>"X", AREAS OUTSIDE OF A 100 YR. FLOOD PLAIN AS SHOWN BY<br>FIRM MAP COMMUNITY-PANEL NUMBER 48085C0120J, DATED<br>06/02/2009. NO SURVEYING WAS DONE TO DETERMINE THIS<br>FLOOD ZONE. | conflicts, encroachments, ove<br>on the plat hereon; that sub<br>true, correct and accurate r<br>undersigned hereby certifies<br>the tract shown on this plat<br>shown hereon is correct. TI<br>by the "Texts Society of Pro- | oject<br>epres<br>that<br>of<br>his s |  |  |
|   |                                                                                                                                                                                                                                               | Kurtis R./Webb<br>R.P.L.S. #4125                                                                                                                                                                                              |                                       |  |  |