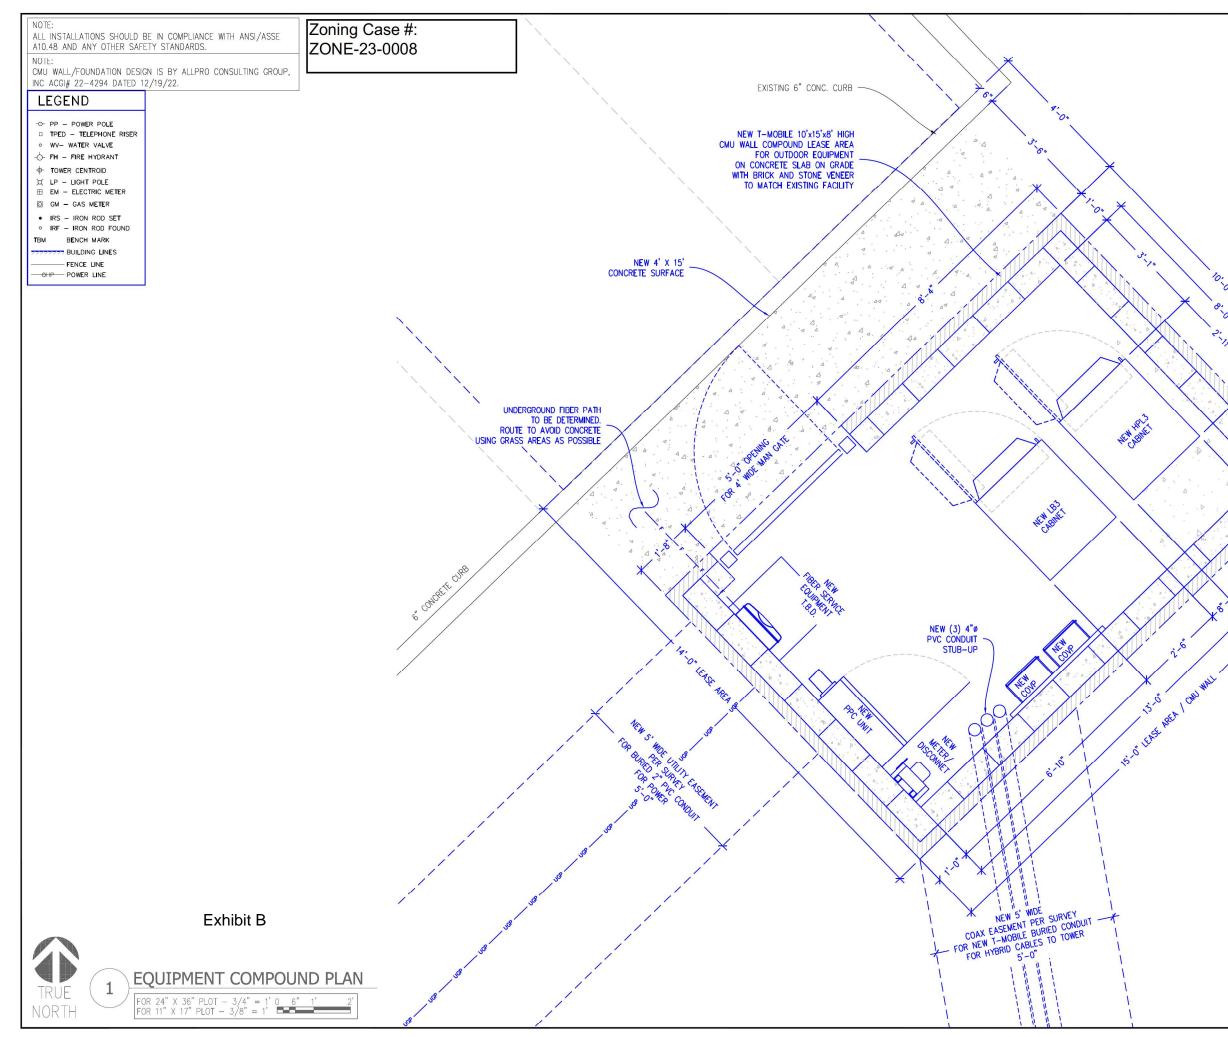

### NOTE

ALL INSTALLATIONS SHOULD BE IN COMPLIANCE WITH ANSI/ASSE A10.48 AND ANY OTHER SAFETY STANDARDS.

CMU WALL/FOUNDATION DESIGN IS BY ALLPRO CONSULTING GROUP, INC ACGI# 22-4294 DATED 12/19/22.

LEGEND

### -O- PP - POWER POLE TPED - TELEPHONE RISER ○ WV- WATER VALVE -O- FH - FIRE HYDRANT + TOWER CENTROID X LP - LIGHT POLE ⊞ EM - ELECTRIC METER GM - GAS METER IRS - IRON ROD SET ○ IRF - IRON ROD FOUND твм BENCH MARK

BUILDING LINES - FENCE LINE OHP POWER LINE

Exhibit B

**OVERALL SITE PLAN** 

NOR

1) CMU WALL SECTION ON EXISTING FOOTAGE SIDE SCALE : 1/2"=1'-0" 1. ALL INSTALLATIONS SHALL BE IN COMPLIANCE WITH ANSI/ ASSE 10.48 AND ANY OTHER SAFETY STANDARDS.