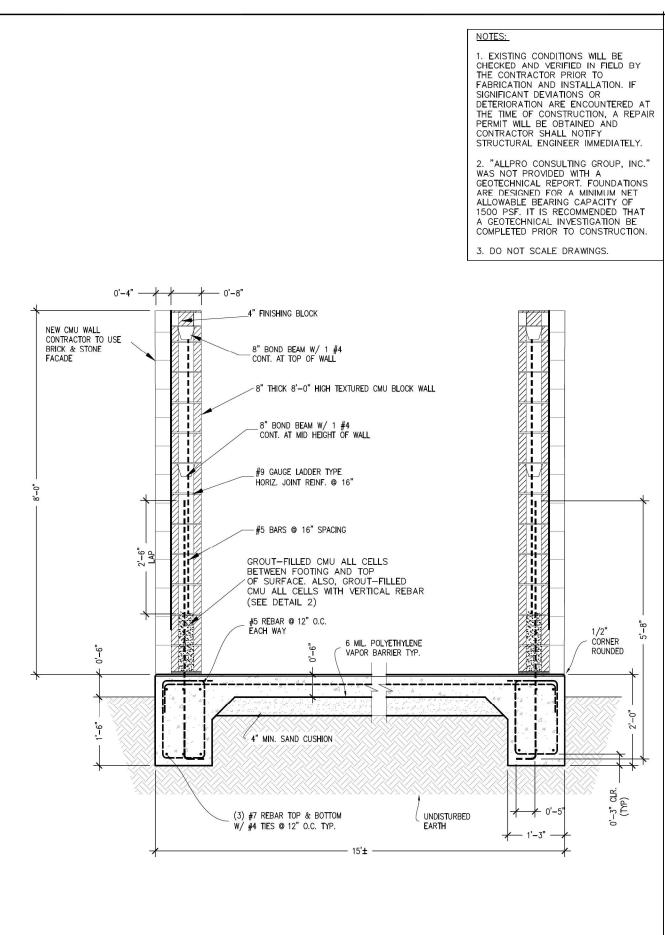

CMU WALL/FOUNDATION DESIGN IS BY ALLPRO CONSULTING GROUP, INC ACGI# 22-4294 DATED 12/19/22.

LEGEND

2. "ALLPRO CONSULTING GROUP, INC." WAS NOT PROVIDED WITH A GEOTECHNICAL REPORT. FOUNDATIONS ARE DESIGNED FOR A MINIMUM NET ALLOWABLE BEARING CAPACITY OF 1500 PSF. IT IS RECOMMENDED THAT A GEOTECHNICAL INVESTIGATION BE COMPLETED PRIOR TO CONSTRUCTION.

3. DO NOT SCALE DRAWINGS.

ALL INSTALLATIONS SHALL BE IN COMPLIANCE WITH ANSI/ ASSE 10.48 AND ANY OTHER SAFETY STANDARDS.

. GENERAL CONTRACTOR TO VERIFY WITH GENERATOR MANUFACTURER FOR FIT PRIOR TO POURING CONCRETE AND INSTALLATION. . GENERATOR DESIGN AND DRAWINGS BY OTHERS