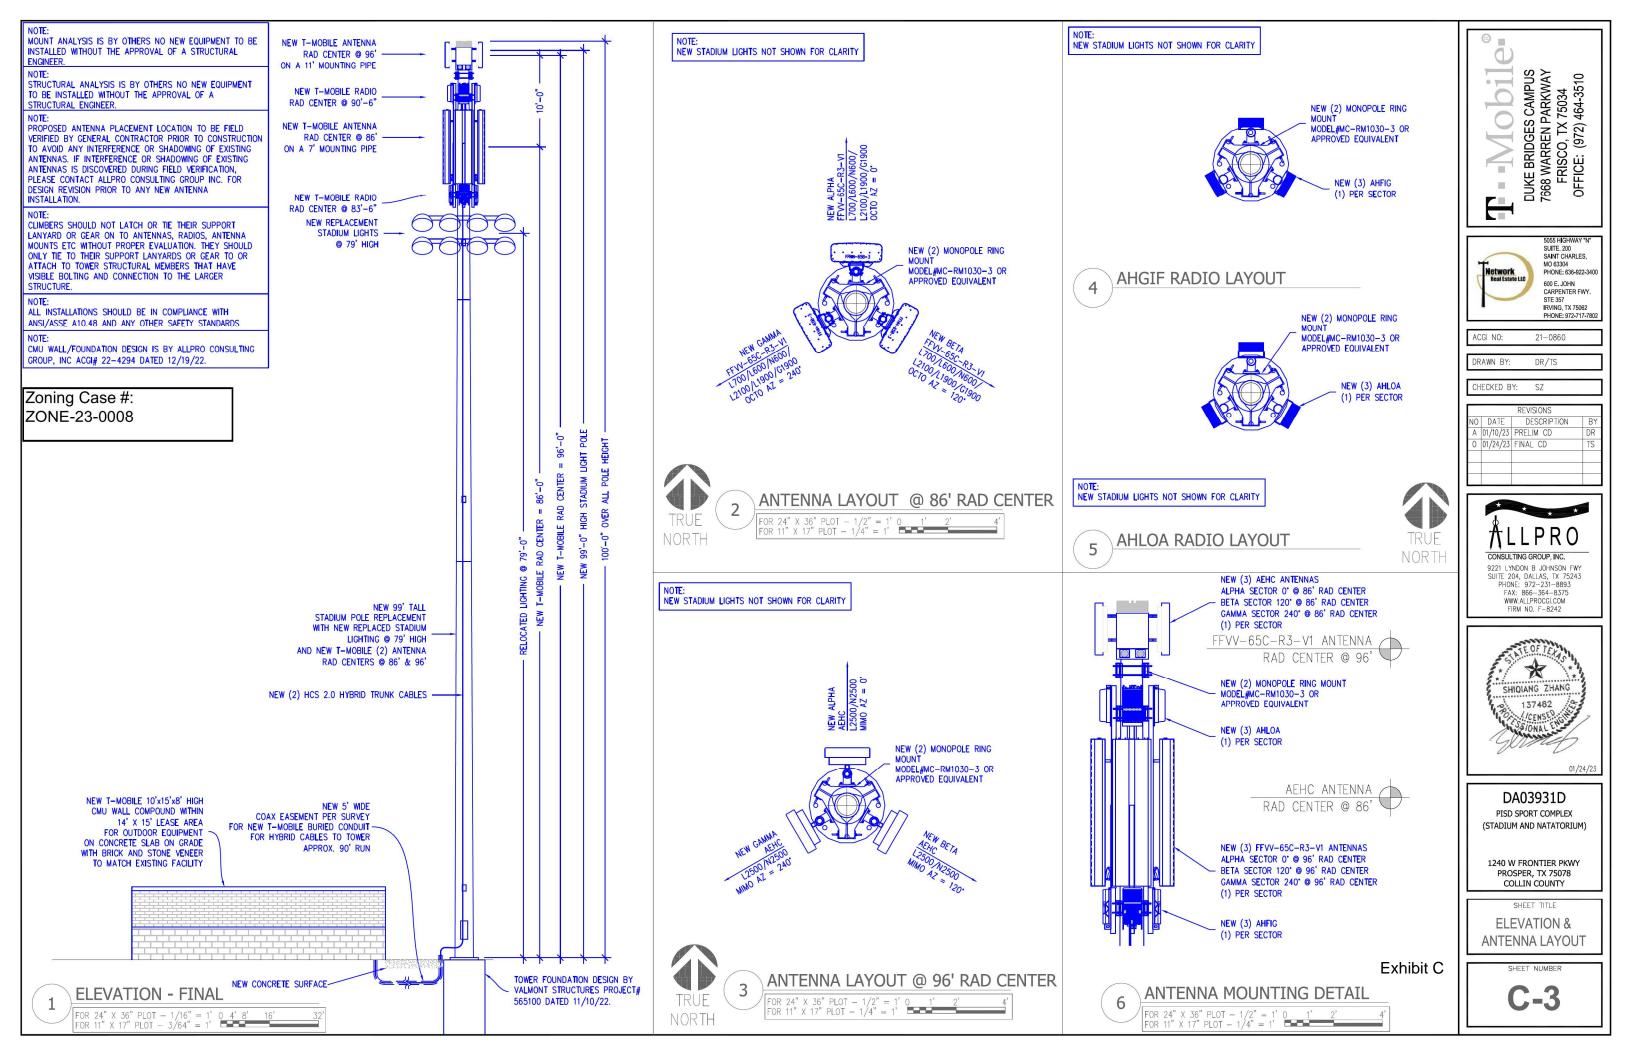

### FLOOD NOTE:

HE PROPOSED SITE IS LOCATED IN FLOOD ZONE X, AERA OF MINIMAL FLOOD HAZARD, PER FEMA MAP# 48085C0120J EFFECTIVE ON 06/02/09. IF A PROFESSIONAL CONSULTANT HAS FINDING OF FLOODING/WETLANDS CONTACT ALLPRO CONSULTING GROUP, INC FOR A REDESIGN.

SITE LAYOUT IS BASED ON ZONING DRAWINGS BY ALLPRO CONSULTING GROUP, INC ACGI#21-5315 DATED 03/23/22 AND SITE WALK BY ALLPRO CONSULTING GROUP, INC. ACGI#21-0857 DATED 03/23/21. IF ANY DISCREPANCY IS NOTICED BETWEEN THE ACTUAL SITE LAYOUT AND THESE DRAWINGS, PLEASE NOTIFY ALLPRO CONSULTING GROUP, INC. FOR A REDESIGN.