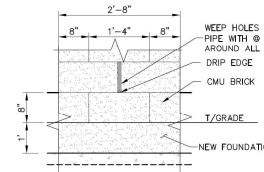

CMU WALL/FOUNDATION DESIGN IS BY ALLPRO CONSULTING GROUP, INC ACGI# 22-4294 DATED 12/19/22.

LEGEND