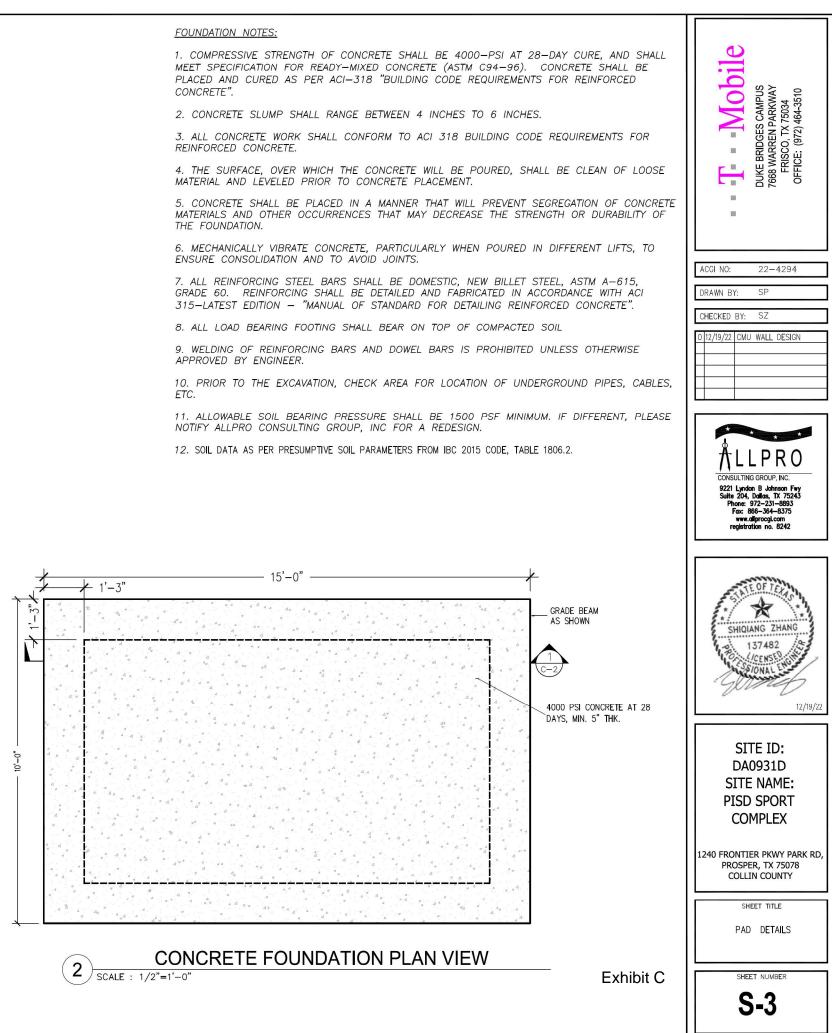

2. "ALLPRO CONSULTING GROUP, INC." WAS NOT PROVIDED WITH A GEOTECHNICAL REPORT. FOUNDATIONS ARE DESIGNED FOR A MINIMUM NET ALLOWABLE BEARING CAPACITY OF 1500 PSF. IT IS RECOMMENDED THAT A GEOTECHNICAL INVESTIGATION BE COMPLETED PRIOR TO CONSTRUCTION.