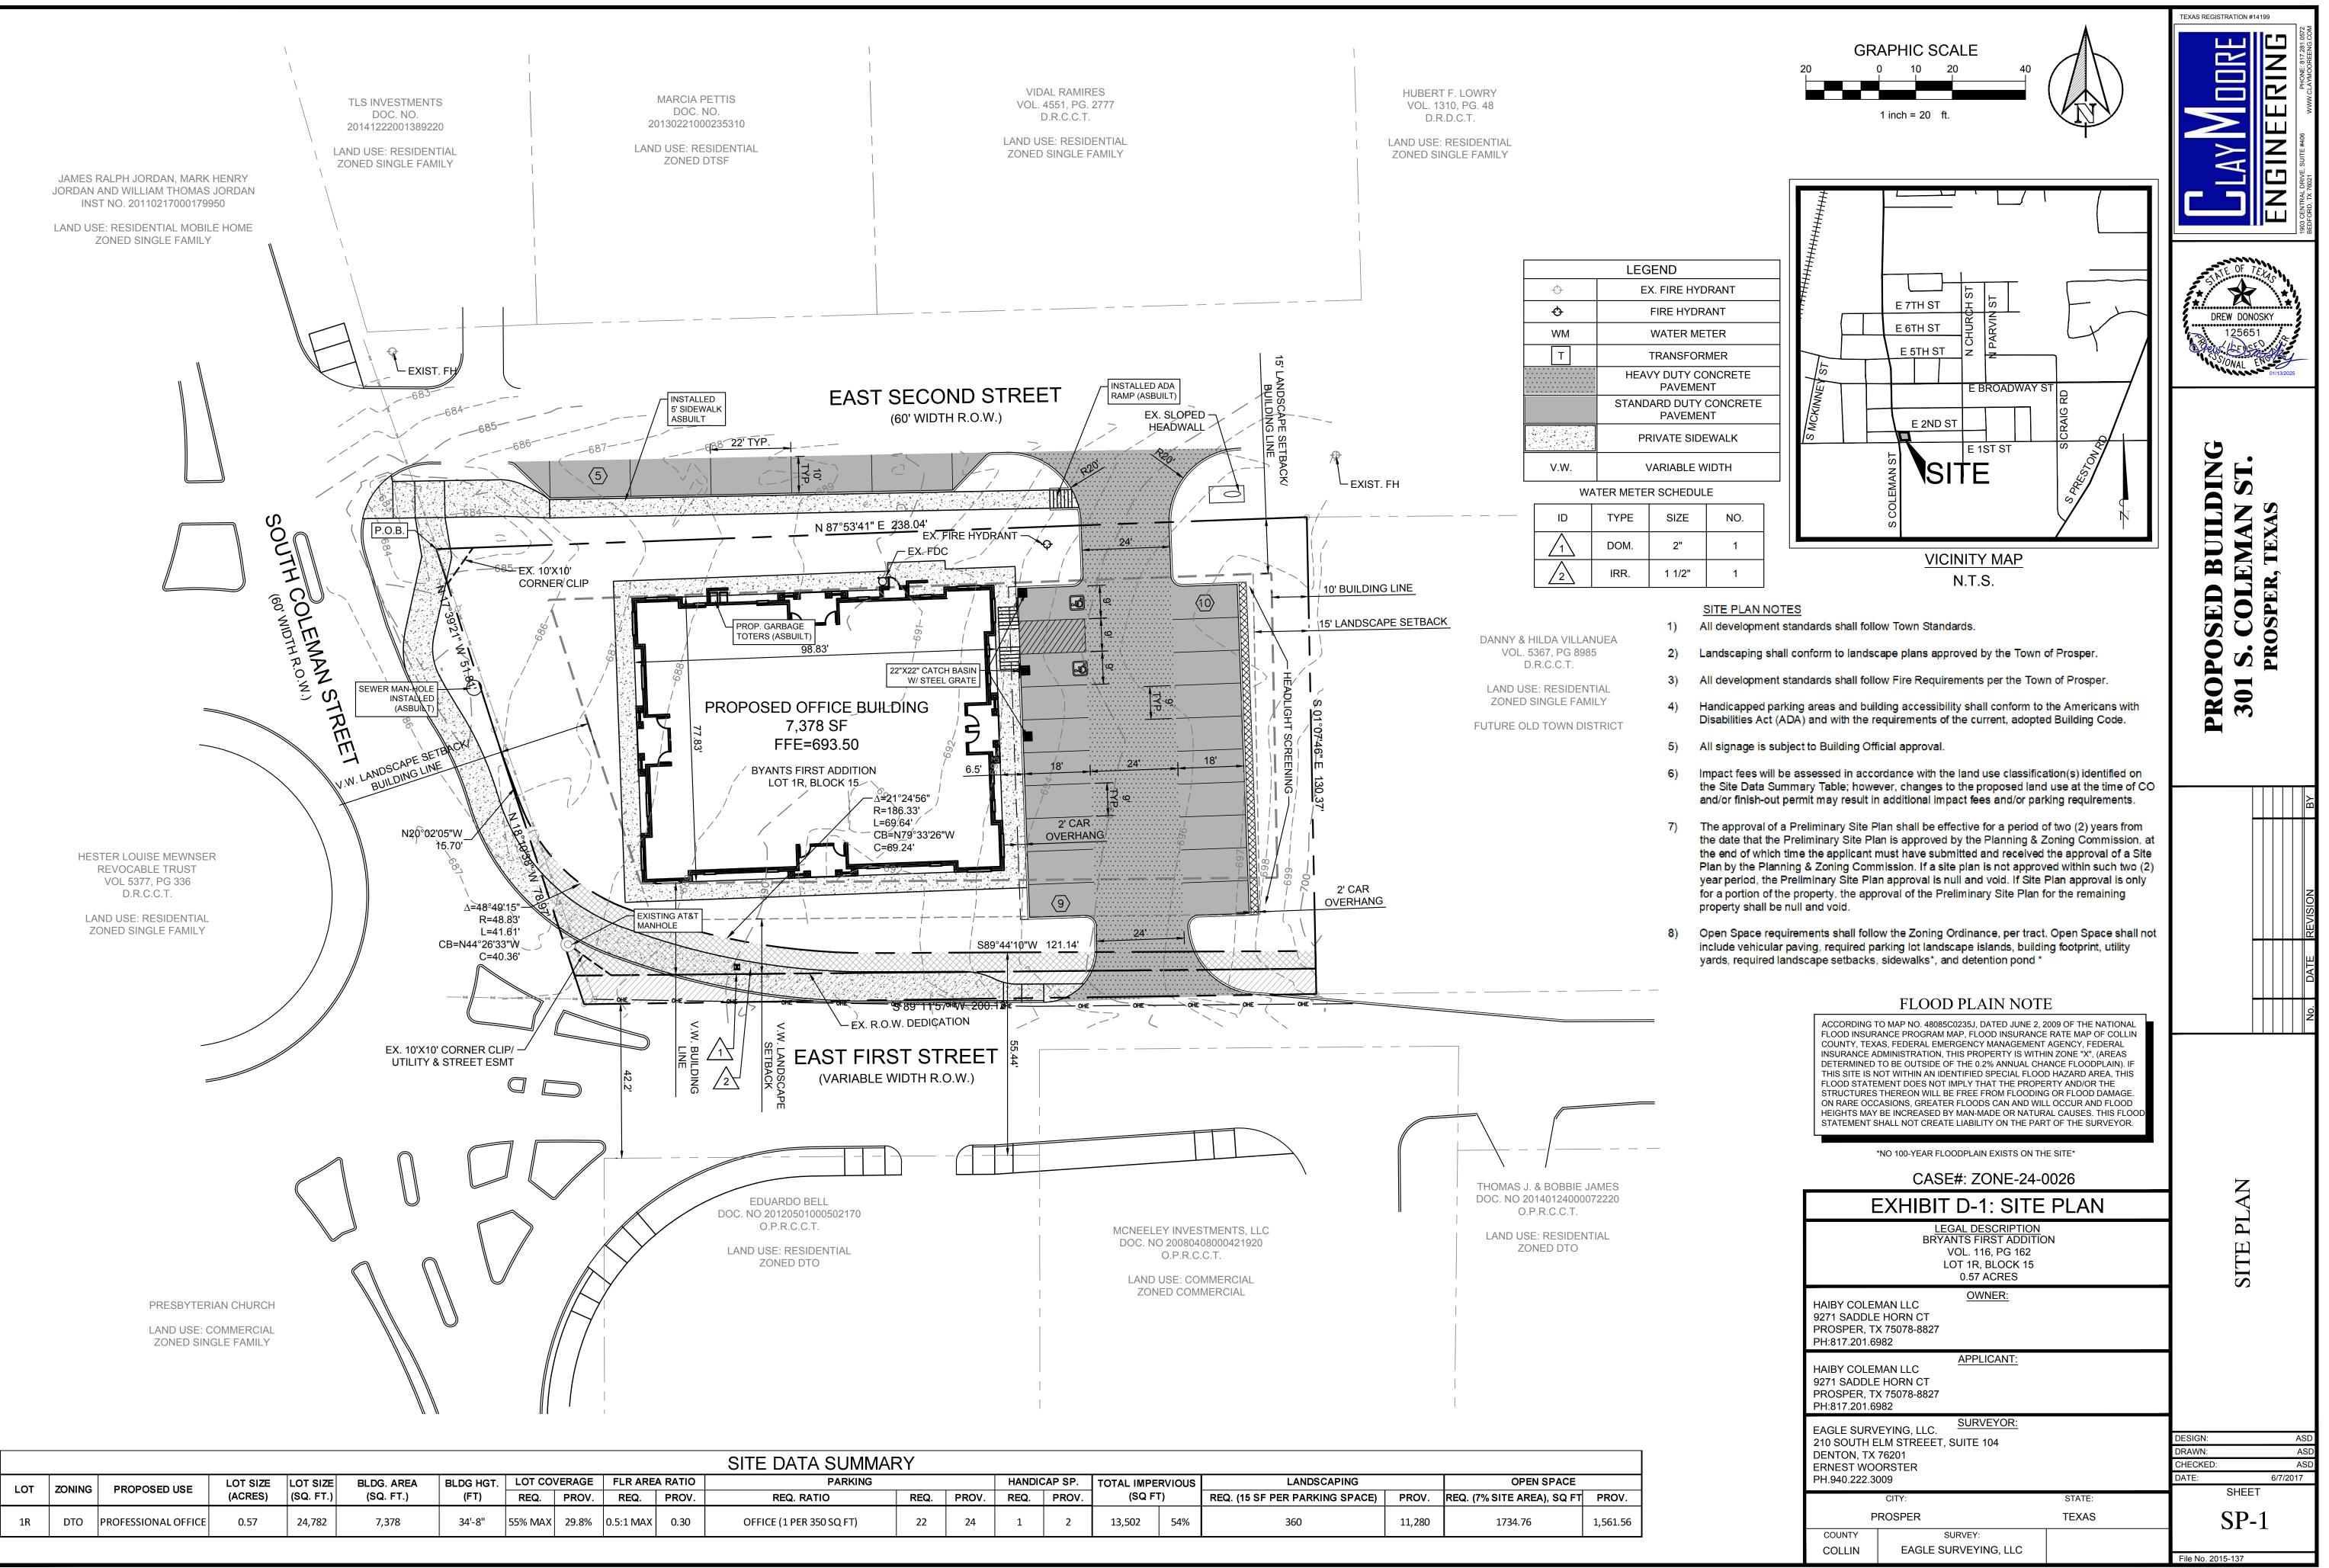

SKY 4: 05 \PRO. ≓ ⊟ .: .: PLOTTED PLOT DAT LOCATION

| $_{\rm DD}$ $_{\rm RDPOSED USE}$ $_{\rm LOT SIZE}$ $_{\rm LOT SIZE}$ $_{\rm BDG.AREA}$ $_{\rm BDG.AREA}$ $_{\rm EDC}$ $_{\rm EC}$ $_{\rm FDC}$ |    |        |                     |          |           |            |           |              |       |                |       | SITE DATA SUMMAI         | ΥΥ   |       |              |       |                  |     |                                |        |                            |          |
|---------------------------------------------------------------------------------------------------------------------------------------------------------------------------------------------------------------------------------------------------------------------------------------------------------------------------------------------------------------------------------------------------------------------------------------------------------------------------------------------------------------------------------------------------------------------------------------------------------------------------------------------------------------------------------------------------------------------------------------------------------------------------------------------------------------------------------------------------------------------------------------------------------------------------------------------------------------------------------------------------|----|--------|---------------------|----------|-----------|------------|-----------|--------------|-------|----------------|-------|--------------------------|------|-------|--------------|-------|------------------|-----|--------------------------------|--------|----------------------------|----------|
| (ACRES) (SQ. FT.) (SQ. FT.) (FT) REQ. PROV. REQ. PROV. REQ. RATIO REQ. PROV. REQ. (SQ. FT.) REQ. (15 SF PER PARKING SPACE) PROV. REQ. (7% SITE AREA), SQ. FT                                                                                                                                                                                                                                                                                                                                                                                                                                                                                                                                                                                                                                                                                                                                                                                                                                      |    |        |                     | LOT SIZE | LOT SIZE  | BLDG. AREA | BLDG HGT. | LOT COVERAGE |       | FLR AREA RATIO |       | PARKING                  |      |       | HANDICAP SP. |       | TOTAL IMPERVIOUS |     | LANDSCAPING                    |        | OPEN SPACE                 |          |
| 1R       DTO       PROFESSIONAL OFFICE       0.57       24,782       7,378       34'-8"       55% MAX       29.8%       0.51 MAX       0.30       OFFICE (1 PER 350 SQ FT)       22       24       1       2       13,502       54%       360       11,280       1734.76                                                                                                                                                                                                                                                                                                                                                                                                                                                                                                                                                                                                                                                                                                                          |    | ZUNING | PROPOSED USE        | (ACRES)  | (SQ. FT.) | (SQ. FT.)  | (FT)      | REQ.         | PROV. | REQ.           | PROV. | REQ. RATIO               | REQ. | PROV. | REQ.         | PROV. | (SQ F            | Τ)  | REQ. (15 SF PER PARKING SPACE) | PROV.  | REQ. (7% SITE AREA), SQ FT | PROV.    |
|                                                                                                                                                                                                                                                                                                                                                                                                                                                                                                                                                                                                                                                                                                                                                                                                                                                                                                                                                                                                   | 1R | DTO    | PROFESSIONAL OFFICE | 0.57     | 24,782    | 7,378      | 34'-8''   | 55% MAX      | 29.8% | 0.5:1 MAX      | 0.30  | OFFICE (1 PER 350 SQ FT) | 22   | 24    | 1            | 2     | 13,502           | 54% | 360                            | 11,280 | 1734.76                    | 1,561.56 |