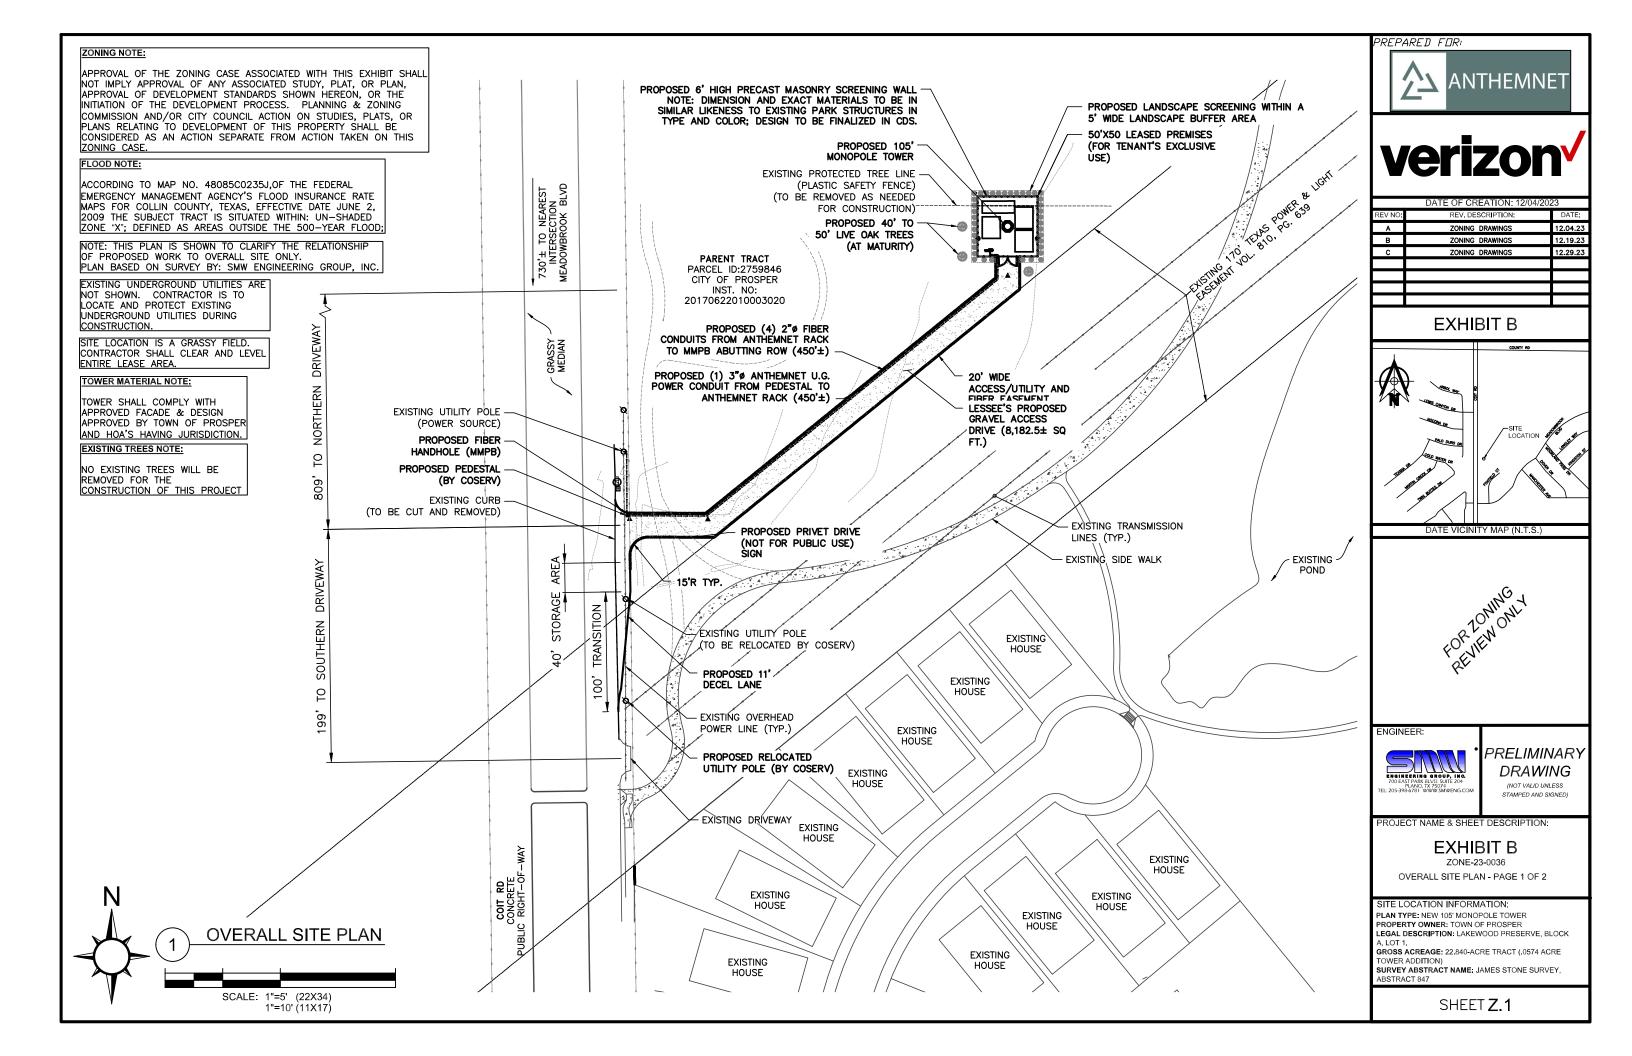

APPROVAL OF THE ZONING CASE ASSOCIATED WITH THIS EXHIBIT SHALL NOT IMPLY APPROVAL OF ANY ASSOCIATED STUDY, PLAT, OR PLAN, APPROVAL OF DEVELOPMENT STANDARDS SHOWN HEREON, OR THE INITIATION OF THE DEVELOPMENT PROCESS. PLANNING & ZONING COMMISSION AND/OR CITY COUNCIL ACTION ON STUDIES, PLATS, OR PLANS RELATING TO DEVELOPMENT OF THIS PROPERTY SHALL BE CONSIDERED AS AN ACTION SEPARATE FROM ACTION TAKEN ON THIS ZONING CASE.

ACCORDING TO MAP NO. 48085C0235J,OF THE FEDERAL EMERGENCY MANAGEMENT AGENCY'S FLOOD INSURANCE RATE MAPS FOR COLLIN COUNTY, TEXAS, EFFECTIVE DATE JUNE 2, 2009 THE SUBJECT TRACT IS SITUATED WITHIN: UN-SHADED ZONE "X"; DEFINED AS AREAS OUTSIDE THE 500-YEAR FLOOD;

NOTE: THIS PLAN IS SHOWN TO CLARIFY THE RELATIONSHIP OF PROPOSED WORK TO OVERALL SITE ONLY. PLAN BASED ON SURVEY BY: SMW ENGINEERING GROUP, INC.

2

729' A.M.S.L

EXISTING UNDERGROUND UTILITIES ARE NOT SHOWN. CONTRACTOR IS TO LOCATE AND PROTECT EXISTING UNDERGROUND UTILITIES DURING CONSTRUCTION.

SITE LOCATION IS A GRASSY FIELD. CONTRACTOR SHALL CLEAR AND LEVEL ENTIRE LEASE AREA.

### TOWER MATERIAL NOTE:

TOWER SHALL COMPLY WITH APPROVED FACADE & DESIGN APPROVED BY TOWN OF PROSPER AND HOA'S HAVING JURISDICTION.

- SMW HAS NOT PERFORMED A STRUCTURAL ANALYSIS OF THE PROPOSED TOWER OR PROPOSED ANTENNA MOUNT. REFER TO STRUCTURAL ANALYSIS BY OTHERS FOR ADDITIONAL INFORMATION.
- 2. REFER TO TOWER STRUCTURAL ANALYSIS FOR PROPOSED CABLE ROUTING AND ATTACHMENT DETAILS.
- TOWER ELEVATION SHOWN IS NOT DRAWN TO SCALE AND IS INTENDED ONLY FOR REFERENCE PURPOSES. REFER TO ORIGINAL TOWER DESIGN FOR ADDITIONAL

STRUCTURE SHOWN IS SCHEMATIC IN NATURE ONLY. THE CONTRACTOR SHALL COORDINATE WITH THE CONSTRUCTION MANAGER FOR FINAL STRUCTURE DESIGN AND SPECIFICATIONS.