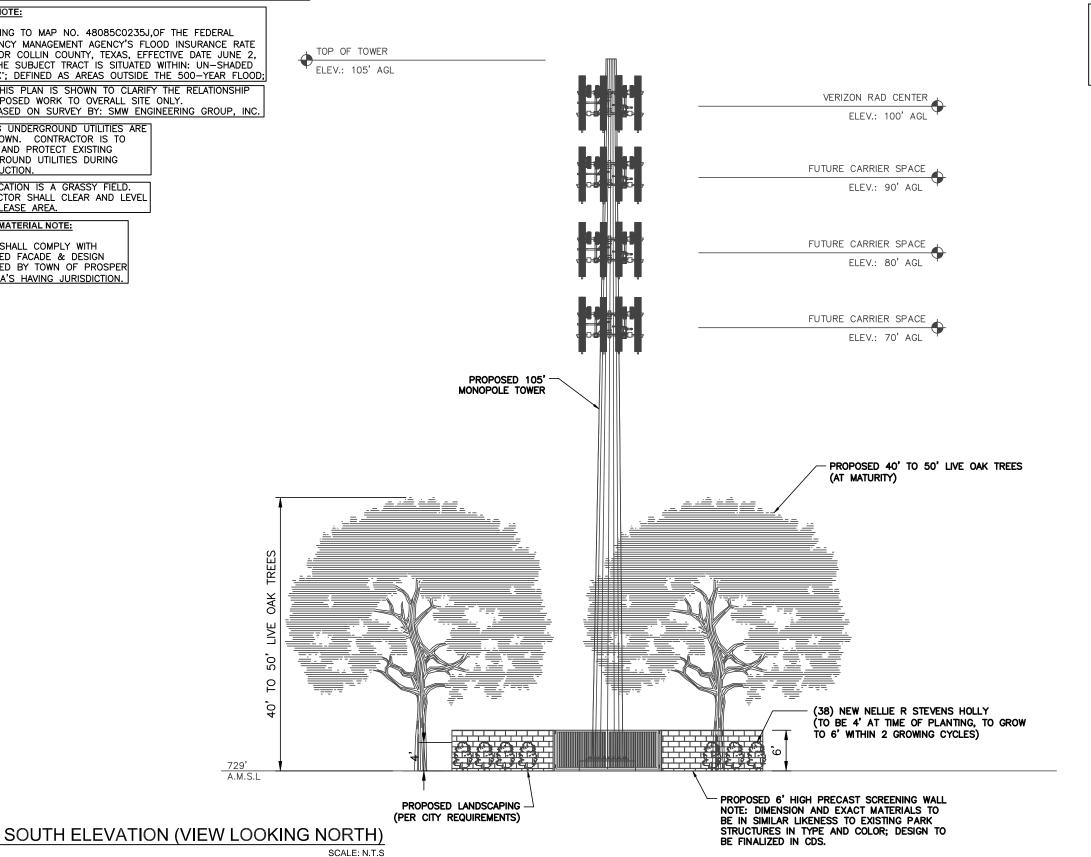

ACCORDING TO MAP NO. 48085C0235J,OF THE FEDERAL EMERGENCY MANAGEMENT AGENCY'S FLOOD INSURANCE RATE MAPS FOR COLLIN COUNTY, TEXAS, EFFECTIVE DATE JUNE 2, 2009 THE SUBJECT TRACT IS SITUATED WITHIN: UN-SHADED ZONE "X"; DEFINED AS AREAS OUTSIDE THE 500-YEAR FLOOD;

NOTE: THIS PLAN IS SHOWN TO CLARIFY THE RELATIONSHIP OF PROPOSED WORK TO OVERALL SITE ONLY. PLAN BASED ON SURVEY BY: SMW ENGINEERING GROUP, INC.

2

729' A.M.S.L

EXISTING UNDERGROUND UTILITIES ARE NOT SHOWN. CONTRACTOR IS TO LOCATE AND PROTECT EXISTING UNDERGROUND UTILITIES DURING CONSTRUCTION.

SITE LOCATION IS A GRASSY FIELD. CONTRACTOR SHALL CLEAR AND LEVEL ENTIRE LEASE AREA.

### TOWER MATERIAL NOTE:

TOWER SHALL COMPLY WITH APPROVED FACADE & DESIGN APPROVED BY TOWN OF PROSPER AND HOA'S HAVING JURISDICTION.

- SMW HAS NOT PERFORMED A STRUCTURAL ANALYSIS OF THE PROPOSED TOWER OR PROPOSED ANTENNA MOUNT. REFER TO STRUCTURAL ANALYSIS BY OTHERS FOR ADDITIONAL INFORMATION.
- 2. REFER TO TOWER STRUCTURAL ANALYSIS FOR PROPOSED CABLE ROUTING AND ATTACHMENT DETAILS.
- TOWER ELEVATION SHOWN IS NOT DRAWN TO SCALE AND IS INTENDED ONLY FOR REFERENCE PURPOSES. REFER TO ORIGINAL TOWER DESIGN FOR ADDITIONAL

STRUCTURE SHOWN IS SCHEMATIC IN NATURE ONLY. THE CONTRACTOR SHALL COORDINATE WITH THE CONSTRUCTION MANAGER FOR FINAL STRUCTURE DESIGN AND SPECIFICATIONS.

### **EXHIBIT D** ZONE-23-0036

FACADE PLAN - PAGE 1 OF 4

SITE LOCATION INFORMATION:

PLAN TYPE: NEW 105' MONOPOLE TOWER PROPERTY OWNER: TOWN OF PROSPER LEGAL DESCRIPTION: LAKEWOOD PRESERVE, BLOCK

A, LOT 1.
GROSS ACREAGE: 22.840-ACRE TRACT (.0574 ACRE TOWER ADDITION)
SURVEY ABSTRACT NAME: JAMES STONE SURVEY,