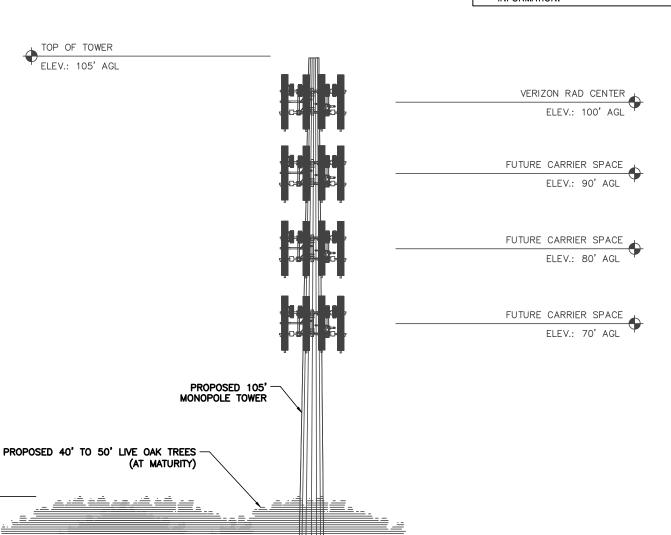

### TOWER MATERIAL NOTE:

TOWER SHALL COMPLY WITH APPROVED FACADE & DESIGN APPROVED BY TOWN OF PROSPER AND HOA'S HAVING JURISDICTION.

- SMW HAS NOT PERFORMED A STRUCTURAL ANALYSIS OF THE PROPOSED TOWER OR PROPOSED ANTENNA MOUNT. REFER TO STRUCTURAL ANALYSIS BY OTHERS FOR ADDITIONAL INFORMATION.
- 2. REFER TO TOWER STRUCTURAL ANALYSIS FOR PROPOSED CABLE ROUTING AND ATTACHMENT DETAILS.
- TOWER ELEVATION SHOWN IS NOT DRAWN TO SCALE AND IS INTENDED ONLY FOR REFERENCE PURPOSES. REFER TO ORIGINAL TOWER DESIGN FOR ADDITIONAL

STRUCTURE SHOWN IS SCHEMATIC IN NATURE ONLY. THE CONTRACTOR SHALL COORDINATE WITH THE CONSTRUCTION MANAGER FOR FINAL STRUCTURE DESIGN AND SPECIFICATIONS.

**ANTHEMNET** 

REPARED FOR:

| DATE OF CREATION: 12/04/2023 |                   |          |  |  |
|------------------------------|-------------------|----------|--|--|
| REV NO:                      | REV. DESCRIPTION: | DATE:    |  |  |
| Α                            | ZONING DRAWINGS   | 12.04.23 |  |  |
| В                            | ZONING DRAWINGS   | 12.19.23 |  |  |
| С                            | ZONING DRAWINGS   | 12.29.23 |  |  |
|                              |                   |          |  |  |
|                              |                   |          |  |  |

# **EXHIBIT D**

ZONE-23-0036 FACADE PLAN - PAGE 2 OF 4

SITE LOCATION INFORMATION:

PLAN TYPE: NEW 105' MONOPOLE TOWER PROPERTY OWNER: TOWN OF PROSPER LEGAL DESCRIPTION: LAKEWOOD PRESERVE, BLOCK A, LOT 1.
GROSS ACREAGE: 22.840-ACRE TRACT (.0574 ACRE