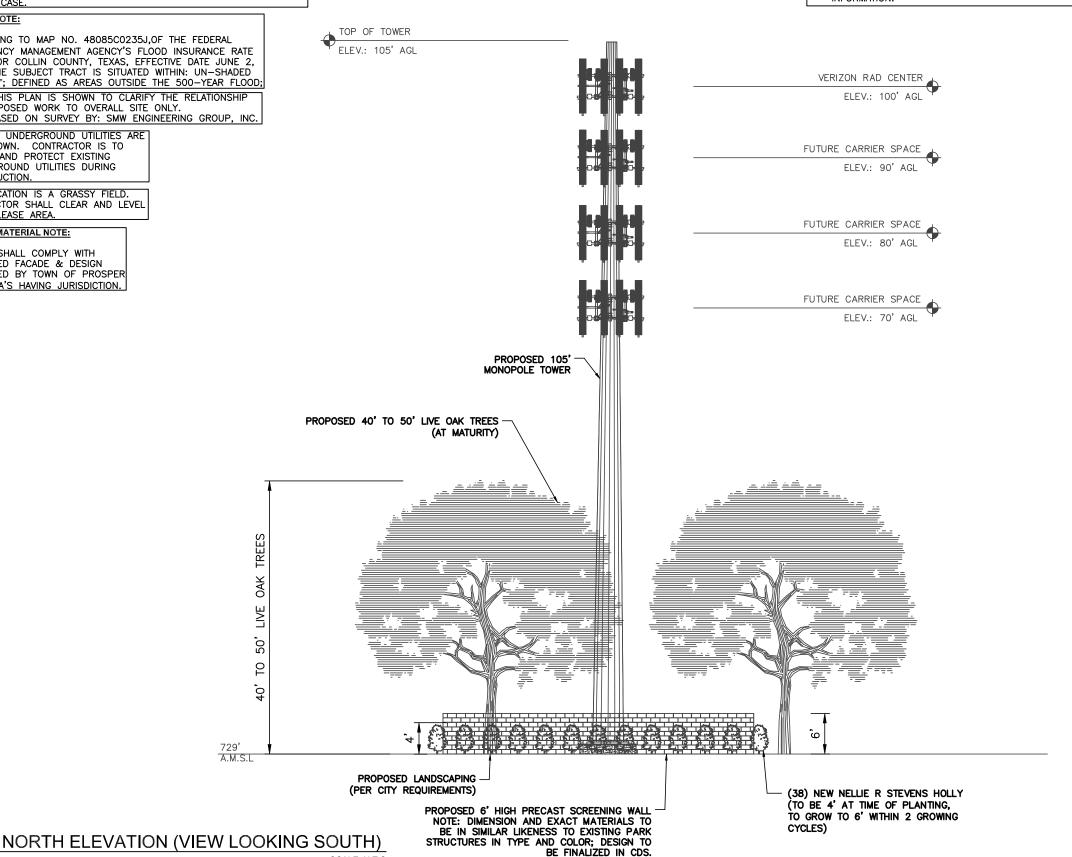

### TOWER MATERIAL NOTE:

TOWER SHALL COMPLY WITH APPROVED FACADE & DESIGN APPROVED BY TOWN OF PROSPER AND HOA'S HAVING JURISDICTION.

- SMW HAS NOT PERFORMED A STRUCTURAL ANALYSIS OF THE PROPOSED TOWER OR PROPOSED ANTENNA MOUNT. REFER TO STRUCTURAL ANALYSIS BY OTHERS FOR ADDITIONAL INFORMATION.
- 2. REFER TO TOWER STRUCTURAL ANALYSIS FOR PROPOSED CABLE ROUTING AND ATTACHMENT DETAILS.
- TOWER ELEVATION SHOWN IS NOT DRAWN TO SCALE AND IS INTENDED ONLY FOR REFERENCE PURPOSES. REFER TO ORIGINAL TOWER DESIGN FOR ADDITIONAL

STRUCTURE SHOWN IS SCHEMATIC IN NATURE ONLY. THE CONTRACTOR SHALL COORDINATE WITH THE CONSTRUCTION MANAGER FOR FINAL STRUCTURE DESIGN AND SPECIFICATIONS.

### **EXHIBIT D** ZONE-23-0036

FACADE PLAN - PAGE 1 OF 4

SITE LOCATION INFORMATION:

PLAN TYPE: NEW 105' MONOPOLE TOWER PROPERTY OWNER: TOWN OF PROSPER LEGAL DESCRIPTION: LAKEWOOD PRESERVE, BLOCK

A, LOT 1.
GROSS ACREAGE: 22.840-ACRE TRACT (.0574 ACRE TOWER ADDITION)
SURVEY ABSTRACT NAME: JAMES STONE SURVEY,

## EAST ELEVATION (VIEW LOOKING WEST)

PROPOSED LANDSCAPING

(PER CITY REQUIREMENTS)

TREES

9 A K

LIVE

50,

2