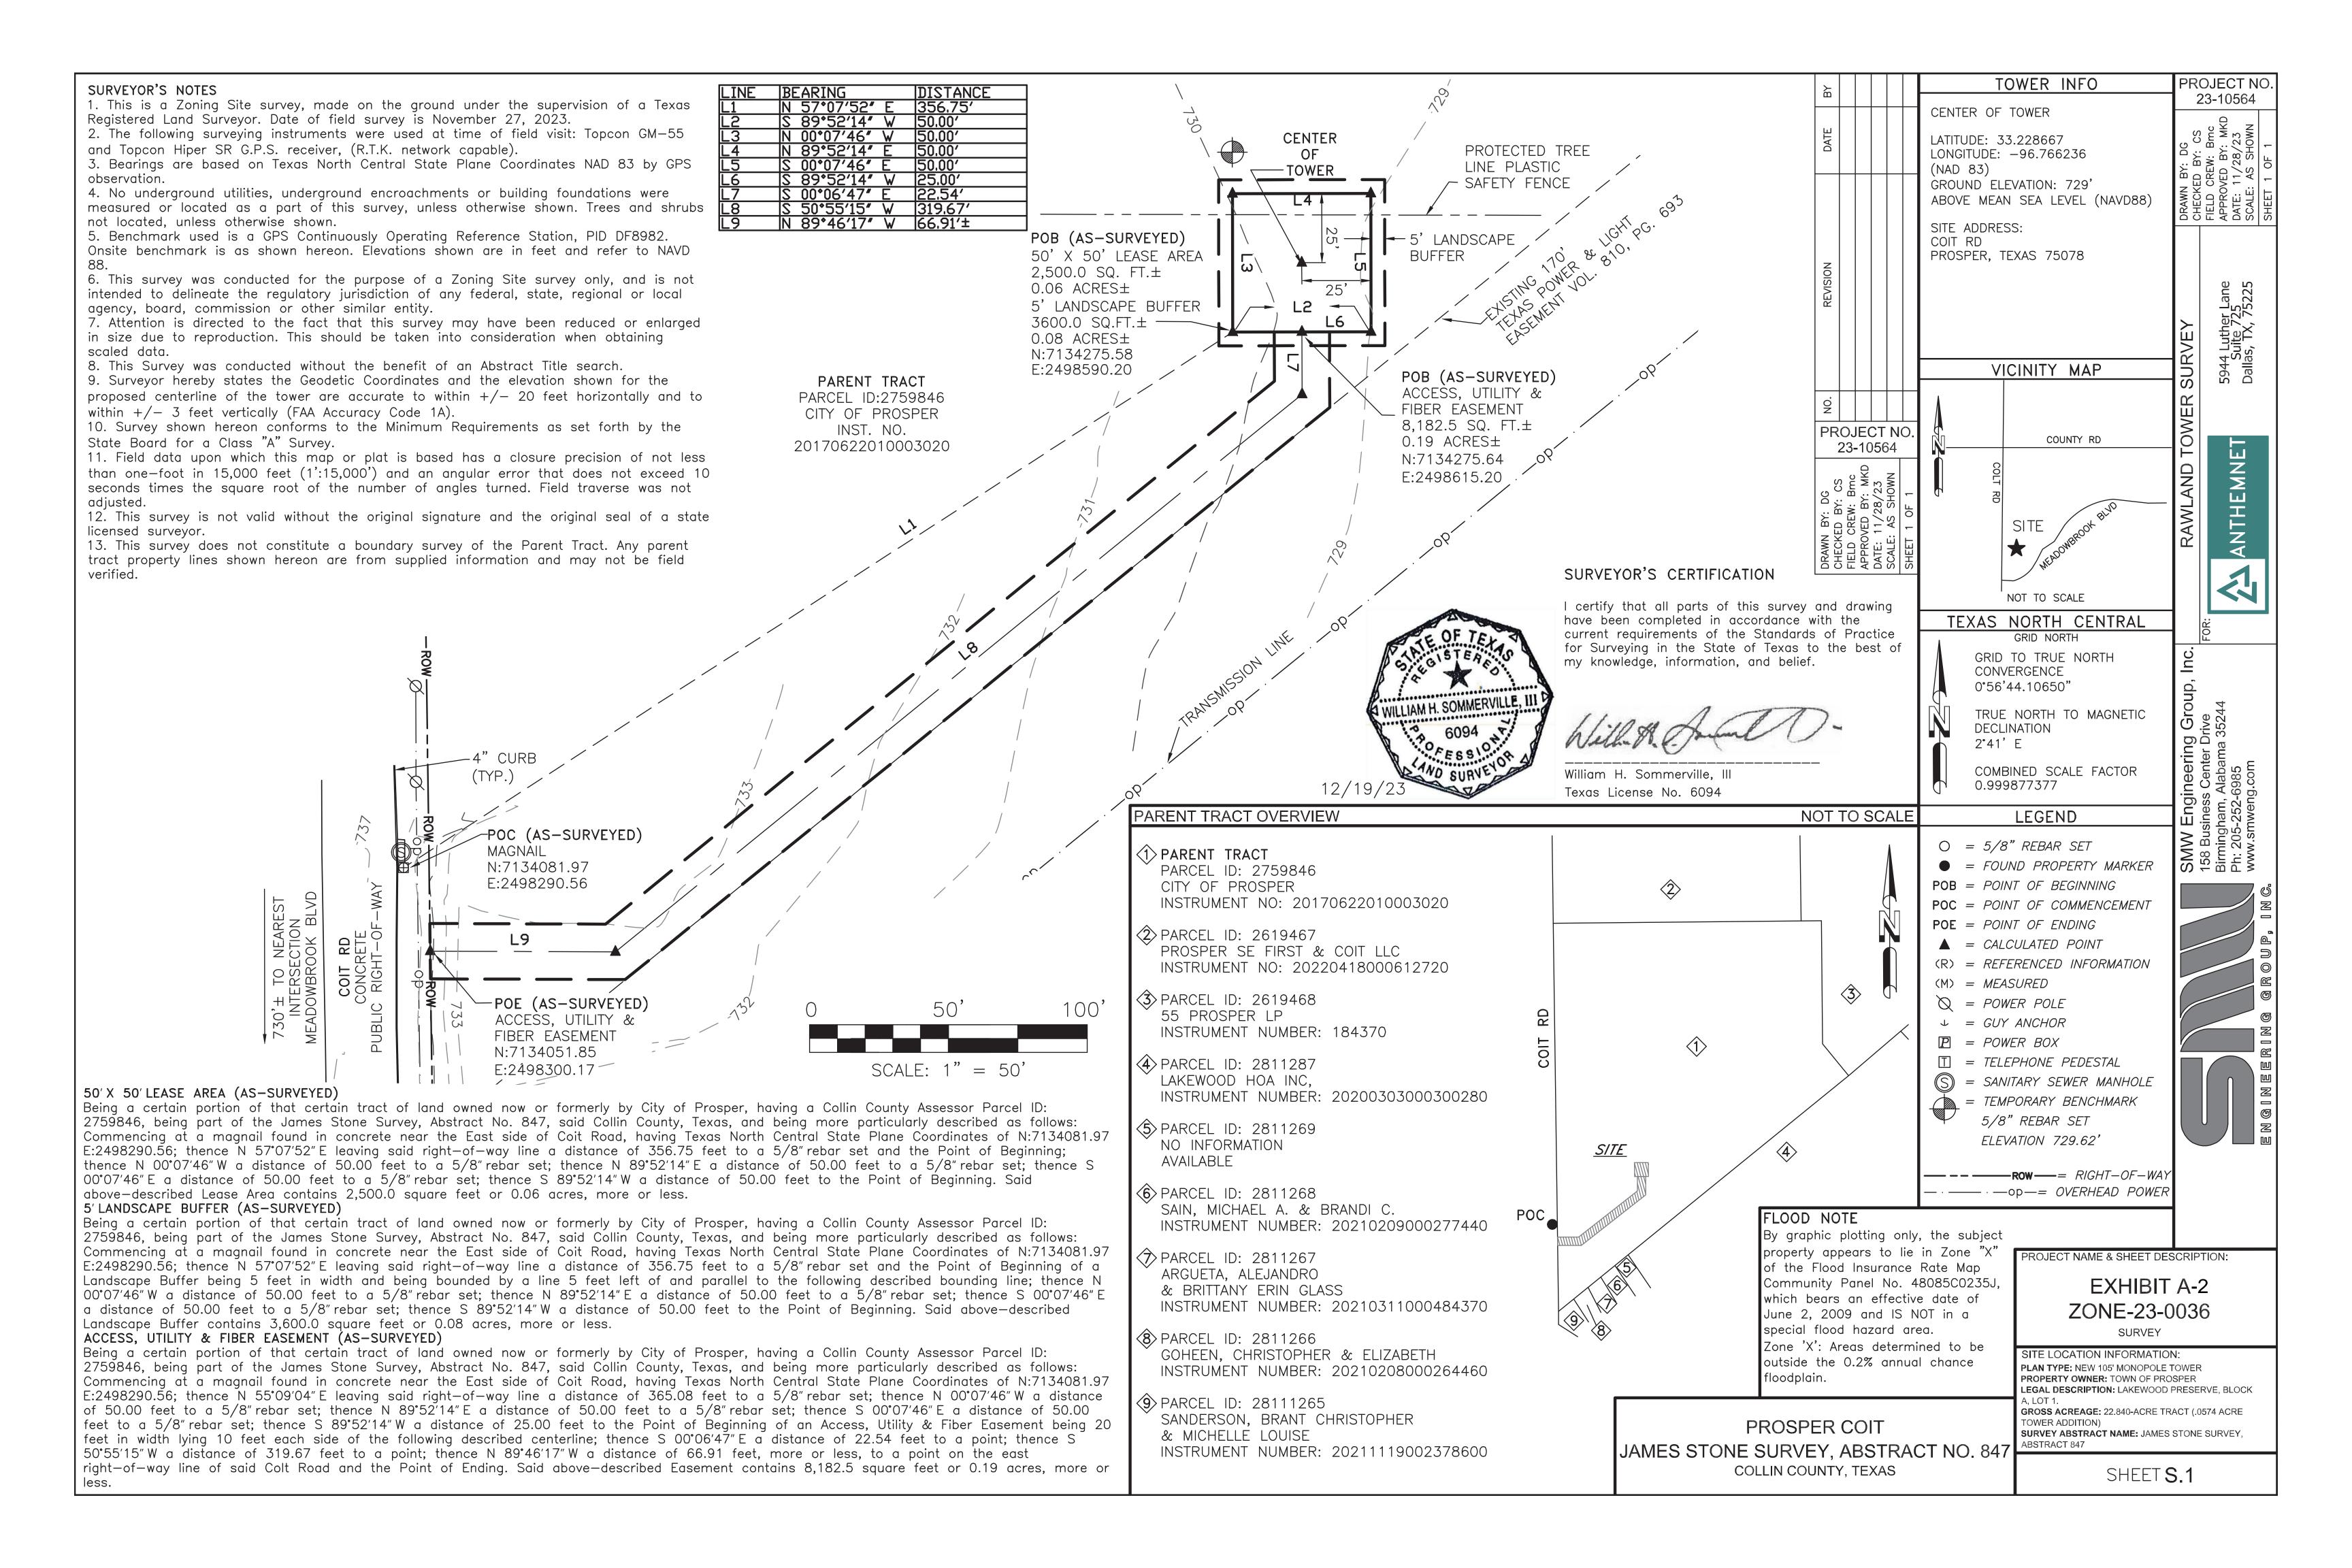

### (Property Legal Description)

EXHIBIT "A" 50' X 50' LEASE AREA (AS-SURVEYED)

Being a certain portion of that certain tract of land owned now or formerly by Town of Prosper, having a Collin County Assessor Parcel ID: 2759846, being part of the James Stone Survey, Abstract No. 847, said Collin County, Texas, and being more particularly described as follows: Commencing at a magnail found in concrete near the East side of Coit Road, having Texas North Central State Plane Coordinates of N:7134081.97 E:2498290.56; thence N 57°07'52" E leaving said right-of-way line a distance of 356.75 feet to a 5/8" rebar set and the Point of Beginning; thence N 00°07'46" W a distance of 50.00 feet to a 5/8" rebar set; thence N 89°52'14" E a distance of 50.00 feet to a 5/8" rebar set; thence S 89°52'14" W a distance of 50.00 feet to the Point of Beginning. Said above-described Lease Area contains 2,500.0 square feet or 0.06 acres, more or less.

APPROVAL OF THE ZONING CASE ASSOCIATED WITH THIS EXHIBIT SHALL NOT IMPLY APPROVAL OF ANY ASSOCIATED STUDY, PLAT, OR PLAN, APPROVAL OF DEVELOPMENT STANDARDS SHOWN HEREON, OR THE INITIATION OF THE DEVELOPMENT PROCESS. PLANNING & ZONING COMMISSION AND/OR CITY COUNCIL ACTION ON STUDIES, PLATS, OR PLANS RELATING TO DEVELOPMENT OF THIS PROPERTY SHALL BE CONSIDERED AS AN ACTION SEPARATE FROM ACTION TAKEN ON THIS ZONING CASE.

ACCORDING TO MAP NO. 48085C0235J,OF THE FEDERAL EMERGENCY MANAGEMENT AGENCY'S FLOOD INSURANCE RATE MAPS FOR COLLIN COUNTY, TEXAS, EFFECTIVE DATE JUNE 2, 2009 THE SUBJECT TRACT IS SITUATED WITHIN: UN-SHADED ZONE "X"; DEFINED AS AREAS OUTSIDE THE 500-YEAR FLOOD;