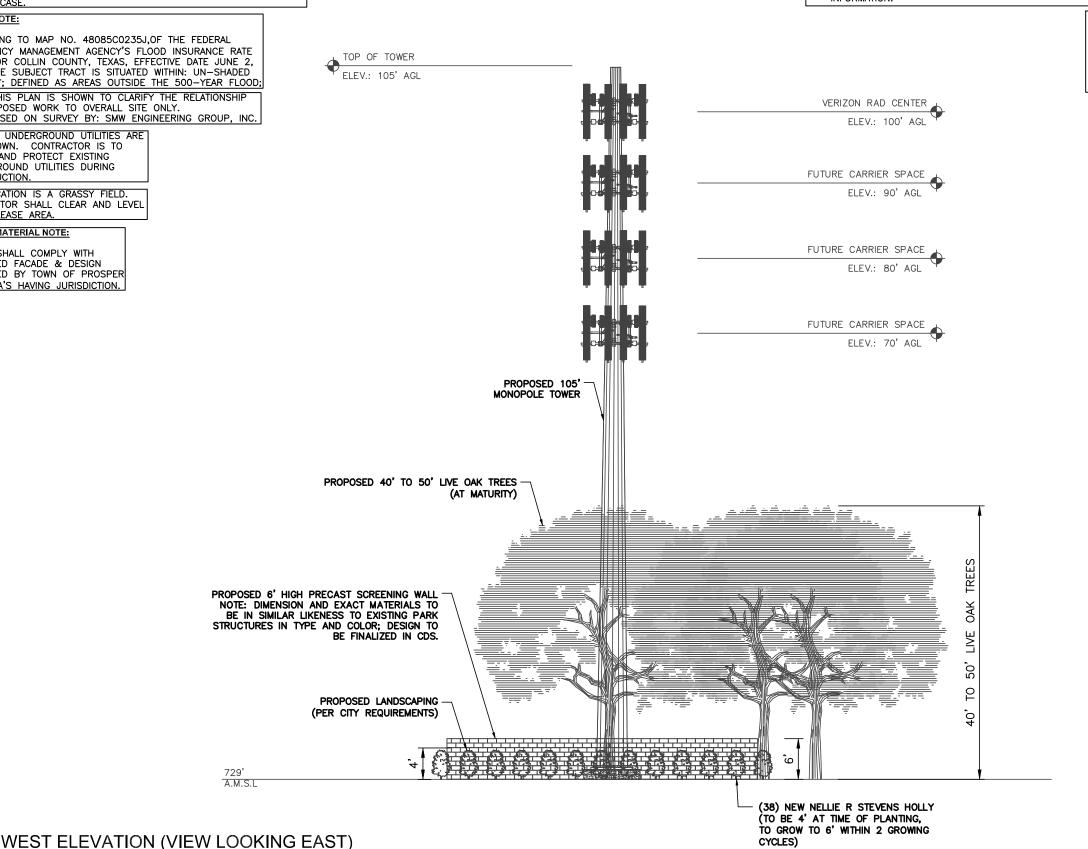

ACCORDING TO MAP NO. 48085C0235J,OF THE FEDERAL EMERGENCY MANAGEMENT AGENCY'S FLOOD INSURANCE RATE MAPS FOR COLLIN COUNTY, TEXAS, EFFECTIVE DATE JUNE 2, 2009 THE SUBJECT TRACT IS SITUATED WITHIN: UN-SHADED ZONE "X"; DEFINED AS AREAS OUTSIDE THE 500-YEAR FLOOD;

NOTE: THIS PLAN IS SHOWN TO CLARIFY THE RELATIONSHIP OF PROPOSED WORK TO OVERALL SITE ONLY. PLAN BASED ON SURVEY BY: SMW ENGINEERING GROUP, INC.

A.M.S.L

SCALE: N.T.S

EXISTING UNDERGROUND UTILITIES ARE NOT SHOWN. CONTRACTOR IS TO LOCATE AND PROTECT EXISTING UNDERGROUND UTILITIES DURING CONSTRUCTION.

SITE LOCATION IS A GRASSY FIELD. CONTRACTOR SHALL CLEAR AND LEVEL ENTIRE LEASE AREA.

### TOWER MATERIAL NOTE:

TOWER SHALL COMPLY WITH APPROVED FACADE & DESIGN APPROVED BY TOWN OF PROSPER AND HOA'S HAVING JURISDICTION.

- SMW HAS NOT PERFORMED A STRUCTURAL ANALYSIS OF THE PROPOSED TOWER OR PROPOSED ANTENNA MOUNT. REFER TO STRUCTURAL ANALYSIS BY OTHERS FOR ADDITIONAL INFORMATION.
- 2. REFER TO TOWER STRUCTURAL ANALYSIS FOR PROPOSED CABLE ROUTING AND ATTACHMENT DETAILS.
- TOWER ELEVATION SHOWN IS NOT DRAWN TO SCALE AND IS INTENDED ONLY FOR REFERENCE PURPOSES. REFER TO ORIGINAL TOWER DESIGN FOR ADDITIONAL

STRUCTURE SHOWN IS SCHEMATIC IN NATURE ONLY. THE CONTRACTOR SHALL COORDINATE WITH THE CONSTRUCTION MANAGER FOR FINAL STRUCTURE DESIGN AND SPECIFICATIONS.

**ANTHEMNET** 

REPARED FOR:

| DATE OF CREATION: 12/04/2023 |                   |          |  |  |
|------------------------------|-------------------|----------|--|--|
| REV NO:                      | REV. DESCRIPTION: | DATE:    |  |  |
| Α                            | ZONING DRAWINGS   | 12.04.23 |  |  |
| В                            | ZONING DRAWINGS   | 12.19.23 |  |  |
| С                            | ZONING DRAWINGS   | 12.29.23 |  |  |
|                              |                   |          |  |  |
|                              |                   |          |  |  |

# **EXHIBIT D**

ZONE-23-0036 FACADE PLAN - PAGE 2 OF 4

SITE LOCATION INFORMATION:

PLAN TYPE: NEW 105' MONOPOLE TOWER PROPERTY OWNER: TOWN OF PROSPER LEGAL DESCRIPTION: LAKEWOOD PRESERVE, BLOCK A, LOT 1.
GROSS ACREAGE: 22.840-ACRE TRACT (.0574 ACRE