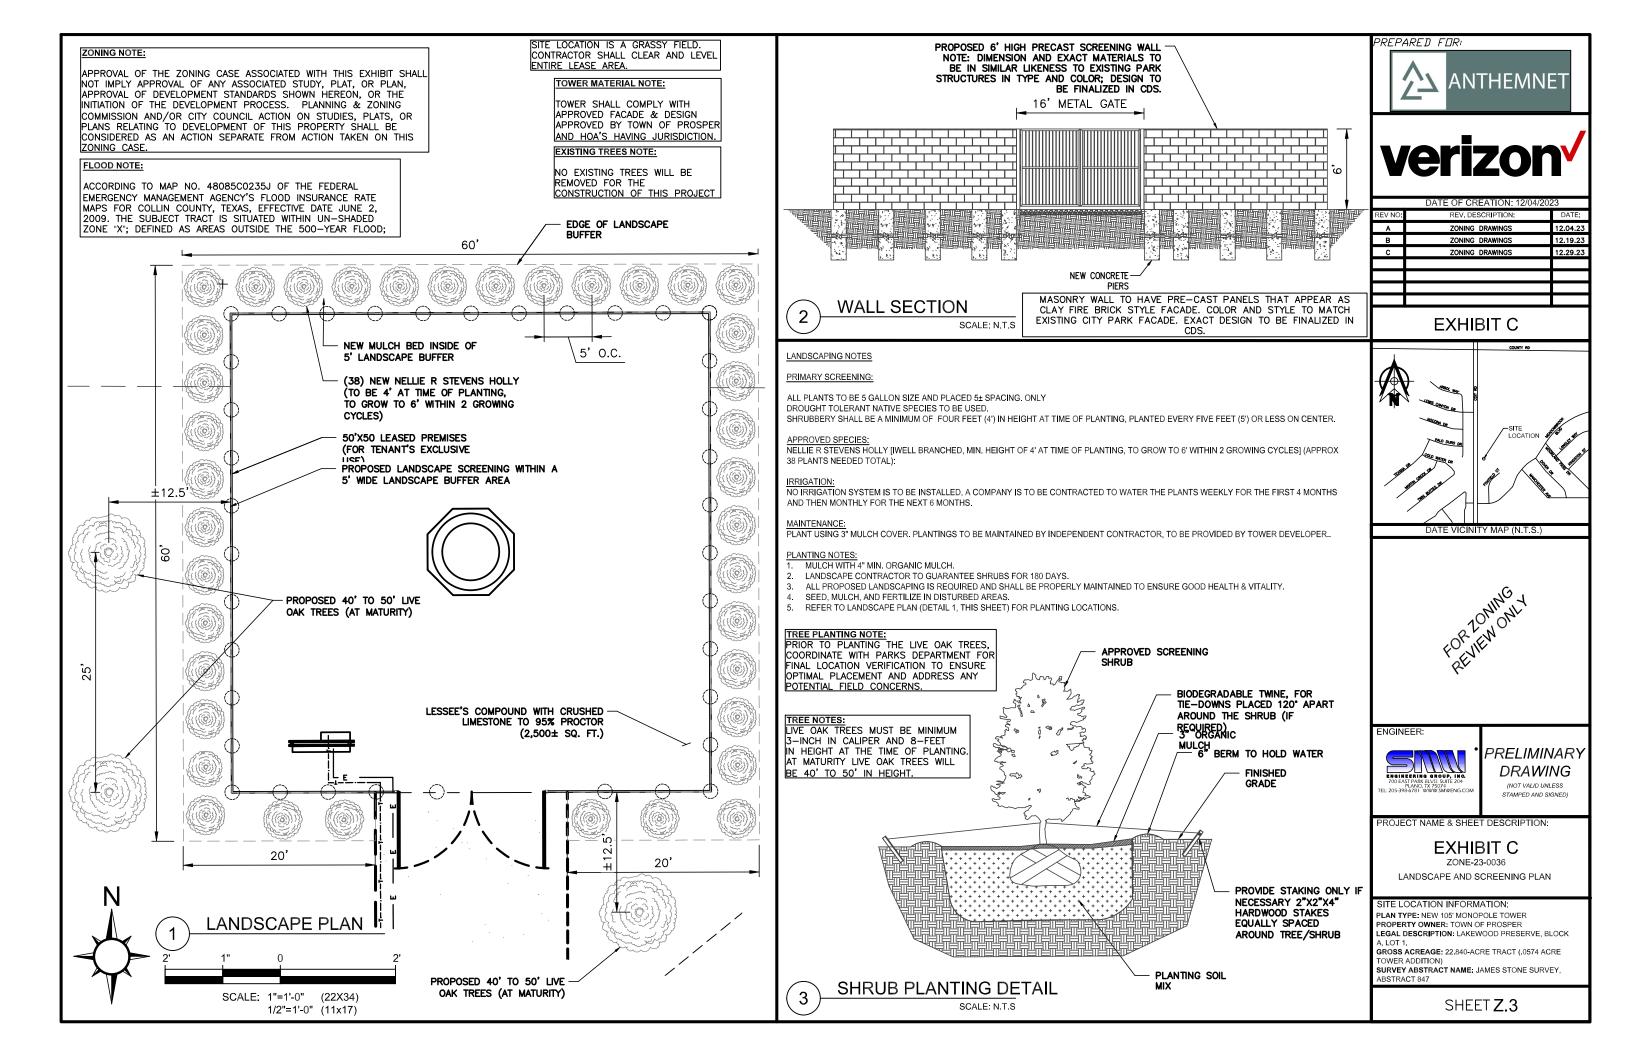

TOWER ADDITION) SURVEY ABSTRACT NAME: JAMES STONE SURVEY,

SHEET Z.7

(38) NEW NELLIE R STEVENS HOLLY (TO BE 4' AT TIME OF PLANTING, TO GROW TO 6' WITHIN 2 GROWING

CYCLES)

6,

PROPOSED 6' HIGH PRECAST SCREENING WALL NOTE: DIMENSION AND EXACT MATERIALS TO BE IN SIMILAR LIKENESS TO EXISTING PARK STRUCTURES IN TYPE AND COLOR; DESIGN TO BE FINALIZED IN CDS.

## EAST ELEVATION (VIEW LOOKING WEST)

PROPOSED LANDSCAPING

(PER CITY REQUIREMENTS)

TREES

9 A K

LIVE

50,

2

, 0

A.M.S.L