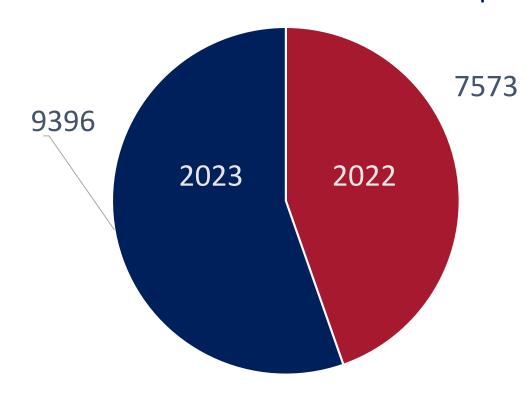

https://gis-txdot.opendata.arcgis.com/datasets/txdot-aadt-annuals/explore?location=33.238439%2C-96.788814%2C13.57

2023 vs 2022 Total Traffic Stops

Difference: +1823 in 2023