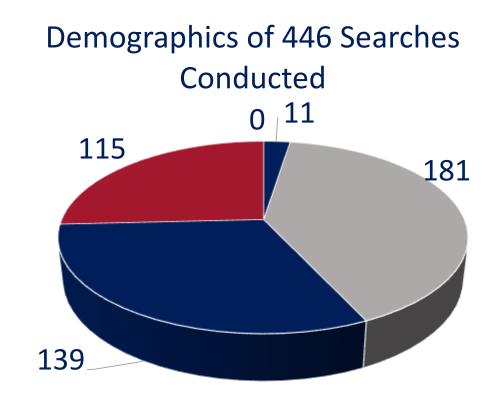

# of Searches Conducted

- Alaska/Native American/Indian-0 = Asian/Pacific Islander-11
- Black-181

White-139

Hispanic/Latino-115