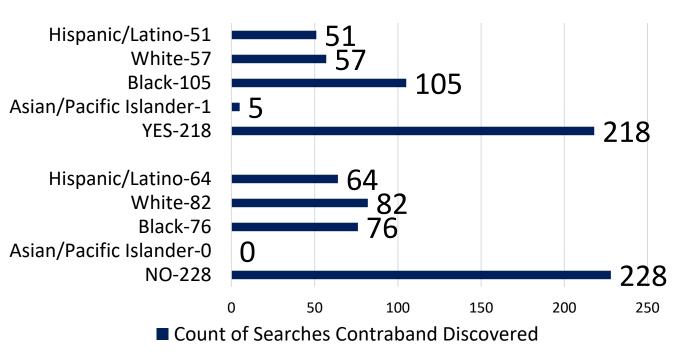

20Texas



% of Stops by Gender

34.74% 65.26%

Male-6132

Female- 3264

#### Hispanic/Latino-1781 1781 4572 White-4572 Black-1934 1934 Asian/ Pacific Islander-... 1048 Alaska/ Native... 61 0 500 1000 1500 2000 2500 3000 3500 4000 4500 5000

**Total Traffic Stops by Race** 

■ Total Traffic Stops by Race



## Basic Reasons for Traffic Stops







## Searches Conducted Traffic Stops



# of Searches Conducted



- Alaska/Native American/Indian-0 = Asian/Pacific Islander-11
- Black-181

White-139

Hispanic/Latino-115



# Use of Force During Traffic Stop & Racial Profiling Complaints

Bodily Injury Occurred as the Result of an Officer's Response to Resistance



Total Number of Racial Profiling Complaints Received during 2023: 0



#### Contraband Found by Demographic During 326 Searches



#### Basis for 159 Arrests Performed as a Result of a Traffic Stop