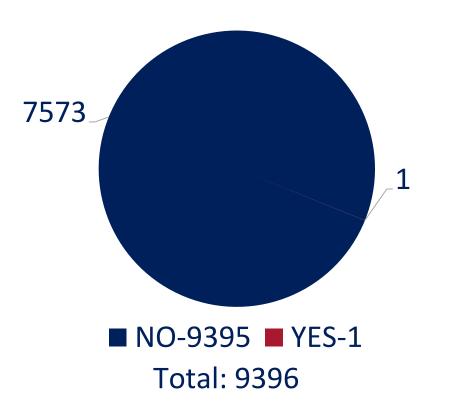

# Use of Force During Traffic Stop & Racial Profiling Complaints

Bodily Injury Occurred as the Result of an Officer's Response to Resistance

Total Number of Racial Profiling Complaints Received during 2023: 0