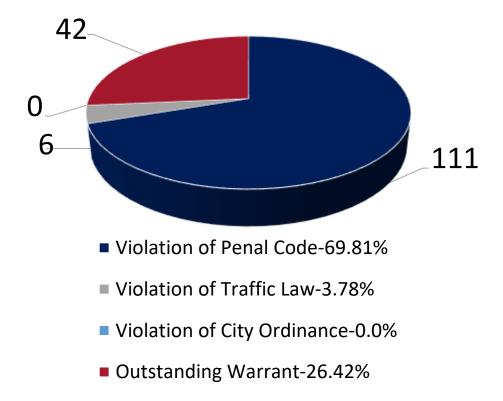

4

#### Hispanic/Latino-1781 1781 4572 White-4572 Black-1934 1934 Asian/ Pacific Islander-... 1048 Alaska/ Native... 61 0 500 1000 1500 2000 2500 3000 3500 4000 4500 5000

**Total Traffic Stops by Race** 

■ Total Traffic Stops by Race



## Basic Reasons for Traffic Stops







## Searches Conducted Traffic Stops



# of Searches Conducted



- Alaska/Native American/Indian-0 = Asian/Pacific Islander-11
- Black-181

White-139

Hispanic/Latino-115



# Use of Force During Traffic Stop & Racial Profiling Complaints

Bodily Injury Occurred as the Result of an Officer's Response to Resistance



Total Number of Racial Profiling Complaints Received during 2023: 0



#### Contraband Found by Demographic During 326 Searches



#### Basis for 159 Arrests Performed as a Result of a Traffic Stop