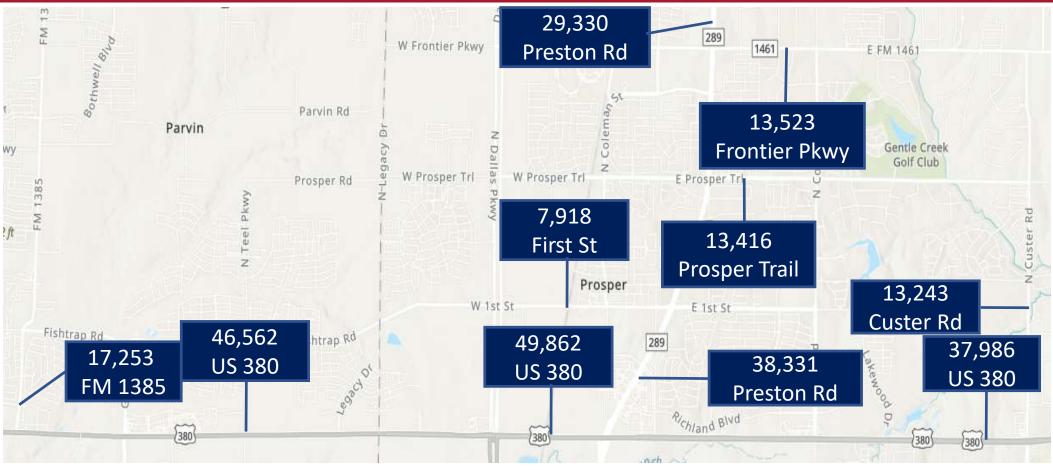

## 267,424 Vehicles per Day

- The uniformed and traffic divisions of the Prosper Police Department are presented with approximately 267,424 traffic stop opportunities or possible encounters on a daily basis per the published daily traffic count by TXDOT.
- This DOES NOT include traffic on North and South Dallas Parkway.
- The most recent data published on TXDOT's website is October 5, 2023.

**TXDOT Annual Average Daily Traffic 2023 Report** 

AADT= Annual Average Daily Traffic AADT= VOL x SF x AF VOL= 24-hr volume count SF= applicable month/day combination seasonal factor AF= applicable axle-correction factor

https://gis-txdot.opendata.arcgis.com/datasets/txdot-aadt-annuals/explore?location=33.238439%2C-96.788814%2C13.57

2023 vs 2022 Total Traffic Stops

Difference: +1823 in 2023