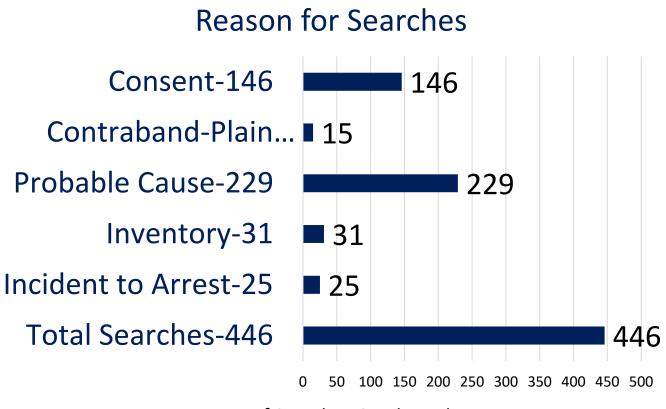

| 0                            |

Source: US Census Bureau- Decennial Census, https://data.census.gov/cedsci/table?q=P1%20 Prosper%20town,%20Texas



% of Stops by Gender

34.74% 65.26%

Male-6132

Female- 3264

#### Hispanic/Latino-1781 1781 4572 White-4572 Black-1934 1934 Asian/ Pacific Islander-... 1048 Alaska/ Native... 61 0 500 1000 1500 2000 2500 3000 3500 4000 4500 5000

**Total Traffic Stops by Race** 

■ Total Traffic Stops by Race



## Basic Reasons for Traffic Stops







## Searches Conducted Traffic Stops



# of Searches Conducted



- Alaska/Native American/Indian-0 = Asian/Pacific Islander-11
- Black-181

White-139

Hispanic/Latino-115



# Use of Force During Traffic Stop & Racial Profiling Complaints

Bodily Injury Occurred as the Result of an Officer's Response to Resistance



Total Number of Racial Profiling Complaints Received during 2023: 0



#### Contraband Found by Demographic During 326 Searches



#### Basis for 159 Arrests Performed as a Result of a Traffic Stop