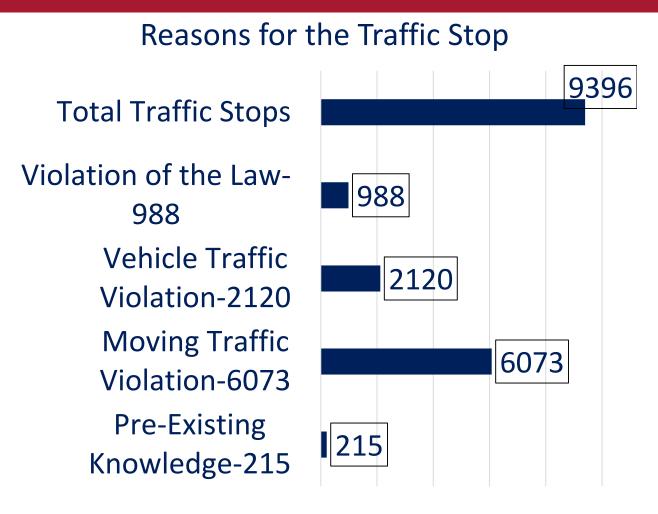

| 0                            |

Source: US Census Bureau- Decennial Census, https://data.census.gov/cedsci/table?q=P1%20 Prosper%20town,%20Texas



% of Stops by Gender

34.74% 65.26%

Male-6132

Female- 3264

#### Hispanic/Latino-1781 1781 4572 White-4572 Black-1934 1934 Asian/ Pacific Islander-... 1048 Alaska/ Native... 61 0 500 1000 1500 2000 2500 3000 3500 4000 4500 5000

**Total Traffic Stops by Race** 

■ Total Traffic Stops by Race



## Basic Reasons for Traffic Stops







## Searches Conducted Traffic Stops



# of Searches Conducted



- Alaska/Native American/Indian-0 = Asian/Pacific Islander-11
- Black-181

White-139

Hispanic/Latino-115



# Use of Force During Traffic Stop & Racial Profiling Complaints

Bodily Injury Occurred as the Result of an Officer's Response to Resistance



Total Number of Racial Profiling Complaints Received during 2023: 0



#### Contraband Found by Demographic During 326 Searches



#### Basis for 159 Arrests Performed as a Result of a Traffic Stop