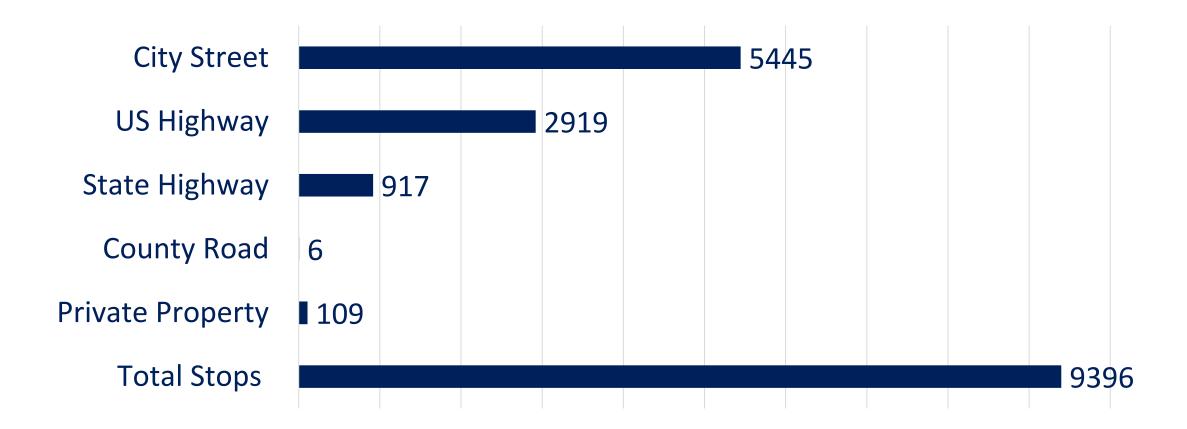

formed and traffic divisions of the Prosper Police Department are presented with approximately 267,424 traffic stop opportunities or possible encounters on a daily basis per the published daily traffic count by TXDOT.
- This DOES NOT include traffic on North and South Dallas Parkway.
- The most recent data published on TXDOT's website is October 5, 2023.





**TXDOT Annual Average Daily Traffic 2023 Report** 

AADT= Annual Average Daily Traffic AADT= VOL x SF x AF VOL= 24-hr volume count SF= applicable month/day combination seasonal factor AF= applicable axle-correction factor

https://gis-txdot.opendata.arcgis.com/datasets/txdot-aadt-annuals/explore?location=33.238439%2C-96.788814%2C13.57



2023 vs 2022 Total Traffic Stops



Difference: +1823 in 2023





## Traffic Stops by Location



■ Count of Traffic Stops by Location



## **Community Demographics**

#### Decennial Census

#### P1 | RACE

2020: DEC Redistricting Data (PL 94-171) 🗸 Universe: Total population

| Image: NotesImage: Notes </th <th>Excel Download Print More Da</th> | Excel Download Print More Da |
|---------------------------------------------------------------------------------------------------------------------------------------------------------------------------------------------------------------------------------------------------------------------------------------------------------------------------------------------------------------------------------------------------------------------------------------------------------------------------------------------------------------------------------