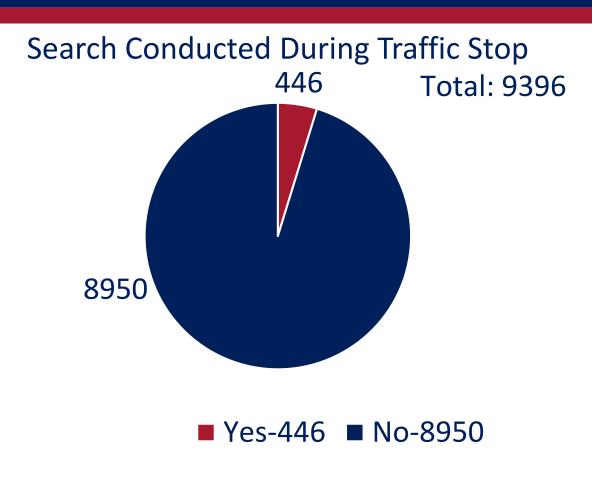

| 0                            |

Source: US Census Bureau- Decennial Census, https://data.census.gov/cedsci/table?q=P1%20 Prosper%20town,%20Texas



% of Stops by Gender

34.74% 65.26%

Male-6132

Female- 3264

#### Hispanic/Latino-1781 1781 4572 White-4572 Black-1934 1934 Asian/ Pacific Islander-... 1048 Alaska/ Native... 61 0 500 1000 1500 2000 2500 3000 3500 4000 4500 5000

**Total Traffic Stops by Race** 

■ Total Traffic Stops by Race



## Basic Reasons for Traffic Stops







## Searches Conducted Traffic Stops



# of Searches Conducted



- Alaska/Native American/Indian-0 = Asian/Pacific Islander-11
- Black-181

White-139

Hispanic/Latino-115



# Use of Force During Traffic Stop & Racial Profiling Complaints

Bodily Injury Occurred as the Result of an Officer's Response to Resistance



Total Number of Racial Profiling Complaints Received during 2023: 0



#### Contraband Found by Demographic During 326 Searches



#### Basis for 159 Arrests Performed as a Result of a Traffic Stop