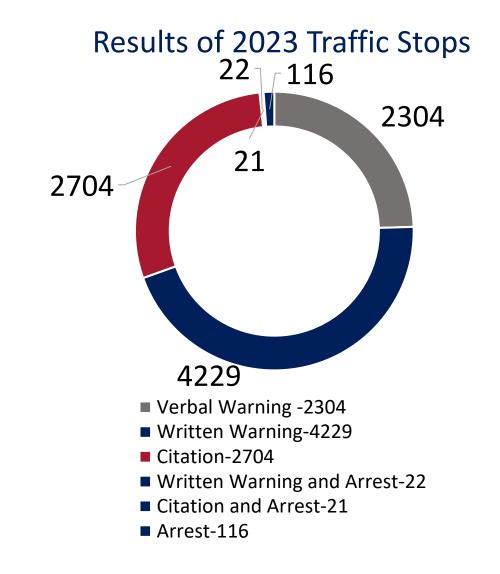

67,424 Vehicles per Day

- The uniformed and traffic divisions of the Prosper Police Department are presented with approximately 267,424 traffic stop opportunities or possible encounters on a daily basis per the published daily traffic count by TXDOT.
- This DOES NOT include traffic on North and South Dallas Parkway.
- The most recent data published on TXDOT's website is October 5, 2023.





**TXDOT Annual Average Daily Traffic 2023 Report** 

AADT= Annual Average Daily Traffic AADT= VOL x SF x AF VOL= 24-hr volume count SF= applicable month/day combination seasonal factor AF= applicable axle-correction factor

https://gis-txdot.opendata.arcgis.com/datasets/txdot-aadt-annuals/explore?location=33.238439%2C-96.788814%2C13.57



2023 vs 2022 Total Traffic Stops



Difference: +1823 in 2023





## Traffic Stops by Location



■ Count of Traffic Stops by Location



## **Community Demographics**

#### Decennial Census

#### P1 | RACE

2020: DEC Redistricting Data (PL 94-171) 🗸 Universe: Total population

| Image: NotesImage: Notes </th <th>Excel Download Print More Da</th> | Excel Download Print More Da |
|-----------------------------------------------------------------------------------------------------------------------------------------------------------------------------------------------------------------------------------------------------------------------------------------------------------------------------------------------------------------------------------------------------------------------------------------------------------------------------------------------