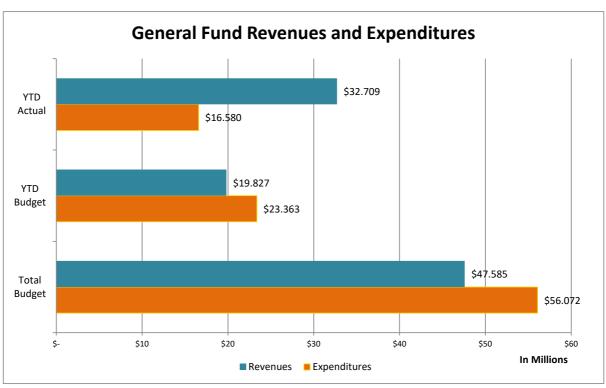

#### **GENERAL FUND**

|                                              |        | Original    |    | Budget      |    | Amended     |          | Current Year | Cı       | urrent Year | Cur      | rent Remaining |             |      |    | Prior Year | Change from |
|----------------------------------------------|--------|-------------|----|-------------|----|-------------|----------|--------------|----------|-------------|----------|----------------|-------------|------|----|------------|-------------|
|                                              |        | Budget      | A  | djustment   |    | Budget      |          | YTD Actuals  | End      | cumbrances  | Вι       | udget Balance  | YTD Percent | Note | Y  | TD Actuals | Prior Year  |
|                                              |        |             |    |             |    |             |          |              |          |             |          |                |             |      |    |            |             |
| REVENUES                                     |        |             |    |             |    |             |          |              |          |             |          |                |             |      |    |            |             |
| Property Taxes                               | \$     | 23,519,547  | \$ | -           | \$ | 23,519,547  | \$       | 23,513,122   | \$       | -           | \$       | 6,425          | 100%        | 1    | \$ | 19,125,388 | 23%         |
| Sales Taxes                                  |        | 10,220,208  |    | 0           |    | 10,220,208  |          | 4,278,868    |          | 0           |          | 5,941,340      | 42%         |      |    | 4,219,959  | 1%          |
| Franchise Fees                               |        | 2,404,527   |    | 0           |    | 2,404,527   |          | 1,140,718    |          | 0           |          | 1,263,809      | 47%         | 2    |    | 604,422    | 89%         |
| Building Permits                             |        | 4,781,000   |    | 0           |    | 4,781,000   |          | 1,375,529    |          | 0           |          | 3,405,471      | 29%         |      |    | 1,768,559  | -22%        |
| Other Licenses, Fees & Permits               |        | 1,552,430   |    | 80,000      |    | 1,632,430   |          | 542,777      |          | 0           |          | 1,089,653      | 33%         |      |    | 844,525    | -36%        |
| Charges for Services                         |        | 1,240,961   |    | 0           |    | 1,240,961   |          | 463,019      |          | 0           |          | 777,942        | 37%         |      |    | 360,032    | 29%         |
| Fines & Warrants                             |        | 250,425     |    | 0           |    | 250,425     |          | 154,478      |          | 0           |          | 95,947         | 62%         |      |    | 91,452     | 69%         |
| Intergovernmental Revenue (Grants)           |        | 1,525,000   |    | 0           |    | 1,525,000   |          | 125,733      |          | 0           |          | 1,399,267      | 8%          |      |    | 168,521    | -25%        |
| Interest Income                              |        | 150,000     |    | 0           |    | 150,000     |          | 335,990      |          | 0           |          | (185,990)      | 224%        |      |    | 65,903     | 410%        |
| Transfers In                                 |        | 1,235,335   |    | 0           |    | 1,235,335   |          | 514,723      |          | 0           |          | 720,612        | 42%         |      |    | 458,548    | 12%         |
| Miscellaneous                                |        | 116,576     |    | 0           |    | 116,576     |          | 37,600       |          | 0           |          | 78,976         | 32%         |      |    | 147,653    | -75%        |
| Park Fees                                    |        | 509,300     |    | 0           |    | 509,300     |          | 225,977      |          | 0           |          | 283,323        | 44%         |      |    | 169,161    | 34%         |
| Total Revenues                               | \$     | 47,505,309  | \$ | 80,000      | \$ | 47,585,309  | \$       | 32,708,534   | \$       | -           | \$       | 14,876,775     | 69%         |      | \$ | 28,024,122 | 17%         |
| EVENDITURES                                  |        |             |    |             |    |             |          |              |          |             |          |                |             |      |    |            |             |
| EXPENDITURES                                 | ,      | 0.244.007   | ,  | 720.000     | ,  | 10.070.007  | <u>,</u> | 2.040.076    | <u> </u> | 4 762 724   | <u>,</u> | E 407 206      | 460/        |      | ,  | 2 627 000  | 70/         |
| Administration                               | \$     | 9,341,007   |    | -           | >  | 10,070,907  | \$       | 2,819,976    | >        | 1,763,724   | \$       | 5,487,206      | 46%         |      | \$ | 2,627,809  | 7%          |
| Police                                       |        | 6,635,120   |    | 1,111,113   |    | 7,746,233   |          | 2,615,041    |          | 933,516     |          | 4,197,677      | 46%         |      |    | 2,313,599  | 13%         |
| Fire/EMS                                     |        | 9,990,721   |    | 35,083      |    | 10,025,804  |          | 3,737,548    |          | 422,809     |          | 5,865,448      | 41%         |      |    | 3,324,070  | 12%         |
| Public Works                                 |        | 4,136,738   |    | 652,564     |    | 4,789,302   |          | 1,357,365    |          | 458,761     |          | 2,973,175      | 38%         |      |    | 761,471    | 78%         |
| Community Services                           |        | 7,174,446   |    | 113,200     |    | 7,287,646   |          | 2,012,323    |          | 474,284     |          | 4,801,039      | 34%         |      |    | 1,860,547  | 8%          |
| Development Services                         |        | 4,173,570   |    | 294,487     |    | 4,468,057   |          | 1,195,069    |          | 237,145     |          | 3,035,843      | 32%         |      |    | 1,280,570  | -7%         |
| Engineering                                  |        | 2,601,325   |    | 301,867     |    | 2,903,192   |          | 897,135      |          | 376,755     |          | 1,629,302      | 44%         |      |    | 791,230    | 13%         |
| Transfers Out                                |        | 7,780,485   |    | 1,000,000   |    | 8,780,485   |          | 1,945,121    |          | 0           |          | 6,835,364      | 22%         |      | _  | 2,859,613  | -32%        |
| Total Expenses                               | \$     | 51,833,412  | \$ | 4,238,214   | \$ | 56,071,627  | \$       | 16,579,578   | \$       | 4,666,995   | \$       | 34,825,054     | 38%         |      | \$ | 15,818,909 | 5%          |
|                                              |        |             |    |             |    |             |          |              |          |             |          |                |             |      |    |            |             |
| REVENUE OVER (UNDER) EXPENDITURES            | \$     | (4,328,103) | \$ | (4,158,214) | \$ | (8,486,318) | \$       | 16,128,956   |          |             |          |                |             |      |    |            |             |
| Beginning Fund Balance October 1-Unassigned/ | 'Unre: | stricted    |    |             |    | 18,925,919  |          | 18,925,919   |          |             |          |                |             |      |    |            |             |
| Ending Fund Balance                          |        |             |    | -           | \$ | 10,439,601  | \$       | 35,054,875   | -<br>-   |             |          |                |             |      |    |            |             |