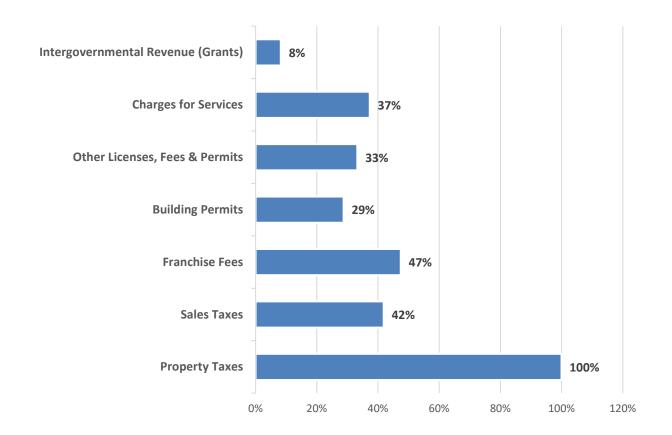

#### **GENERAL FUND**

|                                              |        | Original    |    | Budget      |    | Amended     |          | Current Year | Cı       | urrent Year | Cur      | rent Remaining |             |      |    | Prior Year | Change from |
|----------------------------------------------|--------|-------------|----|-------------|----|-------------|----------|--------------|----------|-------------|----------|----------------|-------------|------|----|------------|-------------|
|                                              |        | Budget      | A  | djustment   |    | Budget      |          | YTD Actuals  | End      | cumbrances  | Вι       | udget Balance  | YTD Percent | Note | Y  | TD Actuals | Prior Year  |
|                                              |        |             |    |             |    |             |          |              |          |             |          |                |             |      |    |            |             |
| REVENUES                                     |        |             |    |             |    |             |          |              |          |             |          |                |             |      |    |            |             |
| Property Taxes                               | \$     | 23,519,547  | \$ | -           | \$ | 23,519,547  | \$       | 23,513,122   | \$       | -           | \$       | 6,425          | 100%        | 1    | \$ | 19,125,388 | 23%         |
| Sales Taxes                                  |        | 10,220,208  |    | 0           |    | 10,220,208  |          | 4,278,868    |          | 0           |          | 5,941,340      | 42%         |      |    | 4,219,959  | 1%          |
| Franchise Fees                               |        | 2,404,527   |    | 0           |    | 2,404,527   |          | 1,140,718    |          | 0           |          | 1,263,809      | 47%         | 2    |    | 604,422    | 89%         |
| Building Permits                             |        | 4,781,000   |    | 0           |    | 4,781,000   |          | 1,375,529    |          | 0           |          | 3,405,471      | 29%         |      |    | 1,768,559  | -22%        |
| Other Licenses, Fees & Permits               |        | 1,552,430   |    | 80,000      |    | 1,632,430   |          | 542,777      |          | 0           |          | 1,089,653      | 33%         |      |    | 844,525    | -36%        |
| Charges for Services                         |        | 1,240,961   |    | 0           |    | 1,240,961   |          | 463,019      |          | 0           |          | 777,942        | 37%         |      |    | 360,032    | 29%         |
| Fines & Warrants                             |        | 250,425     |    | 0           |    | 250,425     |          | 154,478      |          | 0           |          | 95,947         | 62%         |      |    | 91,452     | 69%         |
| Intergovernmental Revenue (Grants)           |        | 1,525,000   |    | 0           |    | 1,525,000   |          | 125,733      |          | 0           |          | 1,399,267      | 8%          |      |    | 168,521    | -25%        |
| Interest Income                              |        | 150,000     |    | 0           |    | 150,000     |          | 335,990      |          | 0           |          | (185,990)      | 224%        |      |    | 65,903     | 410%        |
| Transfers In                                 |        | 1,235,335   |    | 0           |    | 1,235,335   |          | 514,723      |          | 0           |          | 720,612        | 42%         |      |    | 458,548    | 12%         |
| Miscellaneous                                |        | 116,576     |    | 0           |    | 116,576     |          | 37,600       |          | 0           |          | 78,976         | 32%         |      |    | 147,653    | -75%        |
| Park Fees                                    |        | 509,300     |    | 0           |    | 509,300     |          | 225,977      |          | 0           |          | 283,323        | 44%         |      |    | 169,161    | 34%         |
| Total Revenues                               | \$     | 47,505,309  | \$ | 80,000      | \$ | 47,585,309  | \$       | 32,708,534   | \$       | -           | \$       | 14,876,775     | 69%         |      | \$ | 28,024,122 | 17%         |
| EVENDITURES                                  |        |             |    |             |    |             |          |              |          |             |          |                |             |      |    |            |             |
| EXPENDITURES                                 | ,      | 0.244.007   | ,  | 720.000     | ,  | 10.070.007  | <u>,</u> | 2.040.076    | <u> </u> | 4 762 724   | <u>,</u> | E 407 206      | 460/        |      | ,  | 2 627 000  | 70/         |
| Administration                               | \$     | 9,341,007   |    | -           | >  | 10,070,907  | \$       | 2,819,976    | >        | 1,763,724   | \$       | 5,487,206      | 46%         |      | \$ | 2,627,809  | 7%          |
| Police                                       |        | 6,635,120   |    | 1,111,113   |    | 7,746,233   |          | 2,615,041    |          | 933,516     |          | 4,197,677      | 46%         |      |    | 2,313,599  | 13%         |
| Fire/EMS                                     |        | 9,990,721   |    | 35,083      |    | 10,025,804  |          | 3,737,548    |          | 422,809     |          | 5,865,448      | 41%         |      |    | 3,324,070  | 12%         |
| Public Works                                 |        | 4,136,738   |    | 652,564     |    | 4,789,302   |          | 1,357,365    |          | 458,761     |          | 2,973,175      | 38%         |      |    | 761,471    | 78%         |
| Community Services                           |        | 7,174,446   |    | 113,200     |    | 7,287,646   |          | 2,012,323    |          | 474,284     |          | 4,801,039      | 34%         |      |    | 1,860,547  | 8%          |
| Development Services                         |        | 4,173,570   |    | 294,487     |    | 4,468,057   |          | 1,195,069    |          | 237,145     |          | 3,035,843      | 32%         |      |    | 1,280,570  | -7%         |
| Engineering                                  |        | 2,601,325   |    | 301,867     |    | 2,903,192   |          | 897,135      |          | 376,755     |          | 1,629,302      | 44%         |      |    | 791,230    | 13%         |
| Transfers Out                                |        | 7,780,485   |    | 1,000,000   |    | 8,780,485   |          | 1,945,121    |          | 0           |          | 6,835,364      | 22%         |      | _  | 2,859,613  | -32%        |
| Total Expenses                               | \$     | 51,833,412  | \$ | 4,238,214   | \$ | 56,071,627  | \$       | 16,579,578   | \$       | 4,666,995   | \$       | 34,825,054     | 38%         |      | \$ | 15,818,909 | 5%          |
|                                              |        |             |    |             |    |             |          |              |          |             |          |                |             |      |    |            |             |
| REVENUE OVER (UNDER) EXPENDITURES            | \$     | (4,328,103) | \$ | (4,158,214) | \$ | (8,486,318) | \$       | 16,128,956   |          |             |          |                |             |      |    |            |             |
| Beginning Fund Balance October 1-Unassigned/ | 'Unre: | stricted    |    |             |    | 18,925,919  |          | 18,925,919   |          |             |          |                |             |      |    |            |             |
| Ending Fund Balance                          |        |             |    | -           | \$ | 10,439,601  | \$       | 35,054,875   | -<br>-   |             |          |                |             |      |    |            |             |

### **GENERAL FUND YTD REVENUE % OF ANNUAL BUDGET**