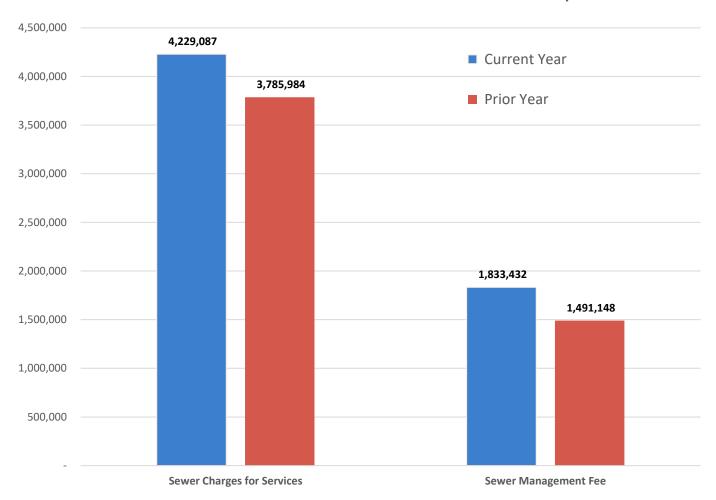

### **SEWER REVENUE AND EXPENSE**

### Current YTD to Prior Year YTD Actual Comparison

#### WATER-SEWER FUND

|                                     | Original          |    | Budget    | Amended           | C  | Current Year | С  | Current Year | Current Remaining |             |      |    | Prior Year  | Change from |
|-------------------------------------|-------------------|----|-----------|-------------------|----|--------------|----|--------------|-------------------|-------------|------|----|-------------|-------------|
|                                     | Budget            | Ad | djustment | Budget            |    | YTD Actual   | En | ncumbrances  | Budget Balance    | YTD Percent | Note | ,  | YTD Actual  | Prior Year  |
| REVENUES                            |                   |    |           |                   |    |              |    |              |                   |             |      |    |             |             |
| Water Charges for Services          | \$<br>17,557,737  | \$ | 500,000   | \$<br>18,057,737  | \$ | 6,467,693    | \$ | -            | \$ 11,590,044     | 36%         |      | \$ | 6,081,061   | 6%          |
| Sewer Charges for Services          | 9,462,990         |    | 200,000   | 9,662,990         |    | 4,229,087    |    | -            | 5,433,903         | 44%         |      |    | 3,785,984   | 12%         |
| Licenses, Fees & Permits            | 377,705           |    | 30,000    | 407,705           |    | 166,585      |    | -            | 241,120           | 41%         |      |    | 152,311     | 9%          |
| Utility Billing Penalties           | 186,900           |    | -         | 186,900           |    | 86,260       |    | -            | 100,640           | 46%         |      |    | 79,560      | 8%          |
| Interest Income                     | 60,000            |    | -         | 60,000            |    | 153,256      |    | -            | (93,256)          | 255%        |      |    | 25,482      | 501%        |
| Other                               | 467,427           |    | -         | 467,427           |    | 256,258      |    | -            | 211,169           | 55%         |      |    | 228,320     | 12%         |
| Transfer In                         | -                 |    | -         | -                 |    | -            |    | -            | -                 | 0           |      |    | <u> </u>    | 0%          |
| Total Revenues                      | \$<br>28,112,759  | \$ | 730,000   | \$<br>28,842,759  | \$ | 11,359,139   | \$ | -            | \$ 17,483,620     | 39%         |      | \$ | 10,352,718  | 10%         |
| EXPENDITURES                        |                   |    |           |                   |    |              |    |              |                   |             |      |    |             |             |
| Administration                      | \$<br>1,558,936   | \$ | 199,091   | \$<br>1,758,027   | \$ | 641,206      | \$ | 18,000       | 1,098,821         | 37%         |      |    | 545,869     | 17%         |
| Debt Service                        | 4,354,465         |    | -         | 4,354,465         |    | 1,679,298    |    | -            | 2,675,167         | 39%         | 1    |    | 4,463,060   | -62%        |
| Water Purchases                     | 9,605,940         |    | -         | 9,605,940         |    | 3,537,937    |    | -            | 6,068,003         | 37%         |      |    | 2,385,755   | 48%         |
| Sewer Management Fee                | 3,854,505         |    | -         | 3,854,505         |    | 1,833,432    |    | -            | 2,021,073         | 48%         |      |    | 1,491,148   | 23%         |
| Public Works                        | 11,604,745        |    | 456,678   | 12,061,423        |    | 2,431,113    |    | 560,721      | 9,069,590         | 25%         |      |    | 2,141,255   | 14%         |
| Transfer Out                        | 2,877,339         |    | -         | 2,877,339         |    | 486,915      |    | -            | 2,390,424         | 17%         |      |    | 416,950     | 17%         |
| Total Expenses                      | \$<br>33,855,930  | \$ | 655,769   | \$<br>34,511,699  | \$ | 10,609,901   | \$ | 578,721      | \$ 21,302,005     | 32%         |      | \$ | 11,444,037  | -7%         |
| REVENUE OVER (UNDER) EXPENDITURES   | \$<br>(5,743,171) | \$ | 74,231    | \$<br>(5,668,940) | \$ | 749,238      |    |              |                   |             |      | \$ | (1,091,318) |             |
| Beginning Working Capital October 1 |                   |    |           | 12,669,408        | \$ | 12,669,408   |    |              |                   |             |      |    |             |             |
| Ending Working Capital              |                   |    |           | \$<br>7,000,468   | \$ | 13,418,646   |    |              |                   |             |      |    |             |             |