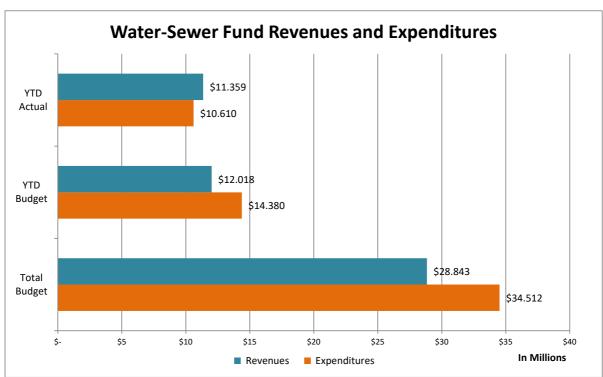

#### WATER-SEWER FUND

|                                     | Original          |    | Budget    | Amended           | C  | Current Year | С  | Current Year | Current Remaining |             |      |    | Prior Year  | Change from |
|-------------------------------------|-------------------|----|-----------|-------------------|----|--------------|----|--------------|-------------------|-------------|------|----|-------------|-------------|
|                                     | Budget            | Ad | djustment | Budget            |    | YTD Actual   | En | ncumbrances  | Budget Balance    | YTD Percent | Note | ,  | YTD Actual  | Prior Year  |
| REVENUES                            |                   |    |           |                   |    |              |    |              |                   |             |      |    |             |             |
| Water Charges for Services          | \$<br>17,557,737  | \$ | 500,000   | \$<br>18,057,737  | \$ | 6,467,693    | \$ | -            | \$ 11,590,044     | 36%         |      | \$ | 6,081,061   | 6%          |
| Sewer Charges for Services          | 9,462,990         |    | 200,000   | 9,662,990         |    | 4,229,087    |    | -            | 5,433,903         | 44%         |      |    | 3,785,984   | 12%         |
| Licenses, Fees & Permits            | 377,705           |    | 30,000    | 407,705           |    | 166,585      |    | -            | 241,120           | 41%         |      |    | 152,311     | 9%          |
| Utility Billing Penalties           | 186,900           |    | -         | 186,900           |    | 86,260       |    | -            | 100,640           | 46%         |      |    | 79,560      | 8%          |
| Interest Income                     | 60,000            |    | -         | 60,000            |    | 153,256      |    | -            | (93,256)          | 255%        |      |    | 25,482      | 501%        |
| Other                               | 467,427           |    | -         | 467,427           |    | 256,258      |    | -            | 211,169           | 55%         |      |    | 228,320     | 12%         |
| Transfer In                         | -                 |    | -         | -                 |    | -            |    | -            | -                 | 0           |      |    | <u> </u>    | 0%          |
| Total Revenues                      | \$<br>28,112,759  | \$ | 730,000   | \$<br>28,842,759  | \$ | 11,359,139   | \$ | -            | \$ 17,483,620     | 39%         |      | \$ | 10,352,718  | 10%         |
| EXPENDITURES                        |                   |    |           |                   |    |              |    |              |                   |             |      |    |             |             |
| Administration                      | \$<br>1,558,936   | \$ | 199,091   | \$<br>1,758,027   | \$ | 641,206      | \$ | 18,000       | 1,098,821         | 37%         |      |    | 545,869     | 17%         |
| Debt Service                        | 4,354,465         |    | -         | 4,354,465         |    | 1,679,298    |    | -            | 2,675,167         | 39%         | 1    |    | 4,463,060   | -62%        |
| Water Purchases                     | 9,605,940         |    | -         | 9,605,940         |    | 3,537,937    |    | -            | 6,068,003         | 37%         |      |    | 2,385,755   | 48%         |
| Sewer Management Fee                | 3,854,505         |    | -         | 3,854,505         |    | 1,833,432    |    | -            | 2,021,073         | 48%         |      |    | 1,491,148   | 23%         |
| Public Works                        | 11,604,745        |    | 456,678   | 12,061,423        |    | 2,431,113    |    | 560,721      | 9,069,590         | 25%         |      |    | 2,141,255   | 14%         |
| Transfer Out                        | 2,877,339         |    | -         | 2,877,339         |    | 486,915      |    | -            | 2,390,424         | 17%         |      |    | 416,950     | 17%         |
| Total Expenses                      | \$<br>33,855,930  | \$ | 655,769   | \$<br>34,511,699  | \$ | 10,609,901   | \$ | 578,721      | \$ 21,302,005     | 32%         |      | \$ | 11,444,037  | -7%         |
| REVENUE OVER (UNDER) EXPENDITURES   | \$<br>(5,743,171) | \$ | 74,231    | \$<br>(5,668,940) | \$ | 749,238      |    |              |                   |             |      | \$ | (1,091,318) |             |
| Beginning Working Capital October 1 |                   |    |           | 12,669,408        | \$ | 12,669,408   |    |              |                   |             |      |    |             |             |
| Ending Working Capital              |                   |    |           | \$<br>7,000,468   | \$ | 13,418,646   |    |              |                   |             |      |    |             |             |