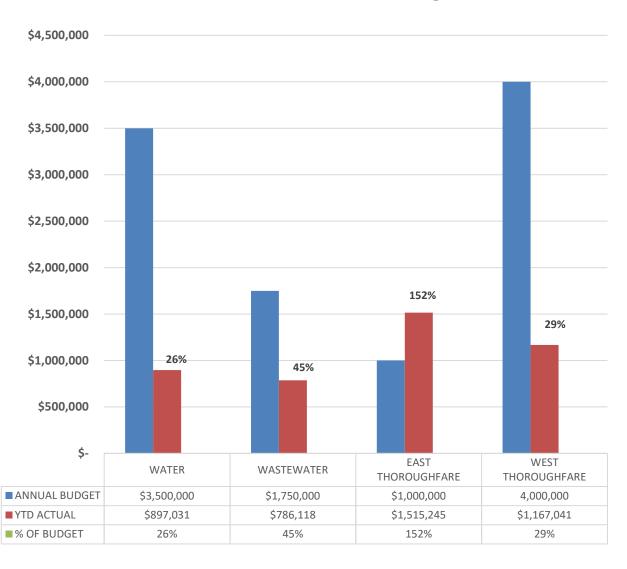

755   | \$   | 3,432,124    | \$ 465,355   | \$ 8,063,276      | \$  | 1,475,600 \$ | 7,941,822   |
| REVENUE OVER (UNDER) EXPENDITURES        |                  |    |              |    |            | \$ | (6,901,755)  | \$   | (658,948)    |              |                   |     |              |             |
| Beginning Fund Balance October 1         |                  |    |              |    |            |    | 10,678,812   |      | 10,678,812   |              |                   |     |              |             |
| Ending Fund Balance Current Month        |                  |    |              |    |            | \$ | 3,777,058    | \$   | 10,019,864   | <del>.</del> |                   |     |              |             |

### **IMPACT FEE REVENUE**

YTD Actual to Annual Budget



#### SPECIAL REVENUE FUNDS

|                                      | Ori | ginal     | Budget    |         | Amended   | (  | Current Year | Current Year | (    | Current Remaining |             |      | Pr | ior Year | Change from |
|--------------------------------------|-----|-----------|-----------|---------|-----------|----|--------------|--------------|------|-------------------|-------------|------|----|----------|-------------|
|                                      | Bu  | dget      | Adjustmen | t       | Budget    |    | YTD Actual   | Encumbrances |      | Budget Balance    | YTD Percent | Note | YT | D Actual | Prior Year  |
|                                      |     |           |           |         |           |    |              |              |      |