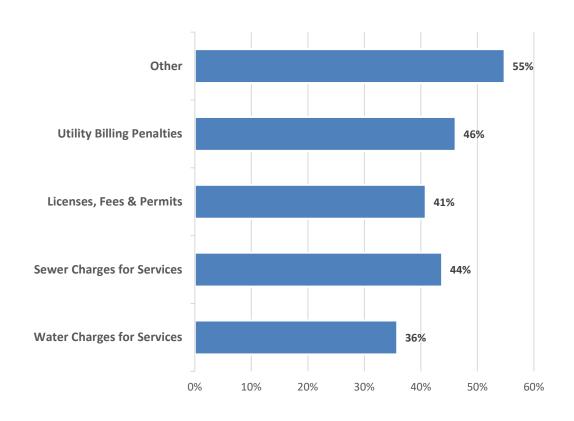

#### WATER-SEWER FUND

|                                     | Original          |    | Budget    | Amended           | C  | Current Year | С  | Current Year | Current Remaining |             |      |    | Prior Year  | Change from |
|-------------------------------------|-------------------|----|-----------|-------------------|----|--------------|----|--------------|-------------------|-------------|------|----|-------------|-------------|
|                                     | Budget            | Ad | djustment | Budget            |    | YTD Actual   | En | ncumbrances  | Budget Balance    | YTD Percent | Note | ,  | YTD Actual  | Prior Year  |
| REVENUES                            |                   |    |           |                   |    |              |    |              |                   |             |      |    |             |             |
| Water Charges for Services          | \$<br>17,557,737  | \$ | 500,000   | \$<br>18,057,737  | \$ | 6,467,693    | \$ | -            | \$ 11,590,044     | 36%         |      | \$ | 6,081,061   | 6%          |
| Sewer Charges for Services          | 9,462,990         |    | 200,000   | 9,662,990         |    | 4,229,087    |    | -            | 5,433,903         | 44%         |      |    | 3,785,984   | 12%         |
| Licenses, Fees & Permits            | 377,705           |    | 30,000    | 407,705           |    | 166,585      |    | -            | 241,120           | 41%         |      |    | 152,311     | 9%          |
| Utility Billing Penalties           | 186,900           |    | -         | 186,900           |    | 86,260       |    | -            | 100,640           | 46%         |      |    | 79,560      | 8%          |
| Interest Income                     | 60,000            |    | -         | 60,000            |    | 153,256      |    | -            | (93,256)          | 255%        |      |    | 25,482      | 501%        |
| Other                               | 467,427           |    | -         | 467,427           |    | 256,258      |    | -            | 211,169           | 55%         |      |    | 228,320     | 12%         |
| Transfer In                         | -                 |    | -         | -                 |    | -            |    | -            | -                 | 0           |      |    | <u> </u>    | 0%          |
| Total Revenues                      | \$<br>28,112,759  | \$ | 730,000   | \$<br>28,842,759  | \$ | 11,359,139   | \$ | -            | \$ 17,483,620     | 39%         |      | \$ | 10,352,718  | 10%         |
| EXPENDITURES                        |                   |    |           |                   |    |              |    |              |                   |             |      |    |             |             |
| Administration                      | \$<br>1,558,936   | \$ | 199,091   | \$<br>1,758,027   | \$ | 641,206      | \$ | 18,000       | 1,098,821         | 37%         |      |    | 545,869     | 17%         |
| Debt Service                        | 4,354,465         |    | -         | 4,354,465         |    | 1,679,298    |    | -            | 2,675,167         | 39%         | 1    |    | 4,463,060   | -62%        |
| Water Purchases                     | 9,605,940         |    | -         | 9,605,940         |    | 3,537,937    |    | -            | 6,068,003         | 37%         |      |    | 2,385,755   | 48%         |
| Sewer Management Fee                | 3,854,505         |    | -         | 3,854,505         |    | 1,833,432    |    | -            | 2,021,073         | 48%         |      |    | 1,491,148   | 23%         |
| Public Works                        | 11,604,745        |    | 456,678   | 12,061,423        |    | 2,431,113    |    | 560,721      | 9,069,590         | 25%         |      |    | 2,141,255   | 14%         |
| Transfer Out                        | 2,877,339         |    | -         | 2,877,339         |    | 486,915      |    | -            | 2,390,424         | 17%         |      |    | 416,950     | 17%         |
| Total Expenses                      | \$<br>33,855,930  | \$ | 655,769   | \$<br>34,511,699  | \$ | 10,609,901   | \$ | 578,721      | \$ 21,302,005     | 32%         |      | \$ | 11,444,037  | -7%         |
| REVENUE OVER (UNDER) EXPENDITURES   | \$<br>(5,743,171) | \$ | 74,231    | \$<br>(5,668,940) | \$ | 749,238      |    |              |                   |             |      | \$ | (1,091,318) |             |
| Beginning Working Capital October 1 |                   |    |           | 12,669,408        | \$ | 12,669,408   |    |              |                   |             |      |    |             |             |
| Ending Working Capital              |                   |    |           | \$<br>7,000,468   | \$ | 13,418,646   |    |              |                   |             |      |    |             |             |

### WATER/SEWER REVENUE YTD % OF ANNUAL BUDGET