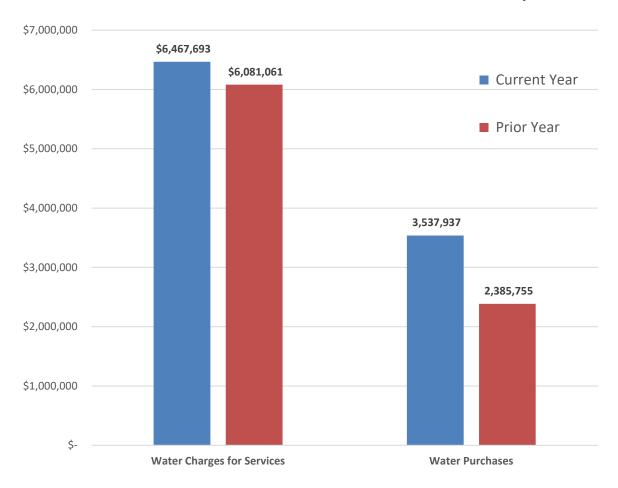

### WATER REVENUE AND EXPENSE

### Current YTD to Prior Year YTD Actual Comparison

#### WATER-SEWER FUND

|                                     | Original          |    | Budget    | Amended           | C  | Current Year | С  | Current Year | Current Remaining |             |      |    | Prior Year  | Change from |
|-------------------------------------|-------------------|----|-----------|-------------------|----|--------------|----|--------------|-------------------|-------------|------|----|-------------|-------------|
|                                     | Budget            | Ad | djustment | Budget            |    | YTD Actual   | En | ncumbrances  | Budget Balance    | YTD Percent | Note | ,  | YTD Actual  | Prior Year  |
| REVENUES                            |                   |    |           |                   |    |              |    |              |                   |             |      |    |             |             |
| Water Charges for Services          | \$<br>17,557,737  | \$ | 500,000   | \$<br>18,057,737  | \$ | 6,467,693    | \$ | -            | \$ 11,590,044     | 36%         |      | \$ | 6,081,061   | 6%          |
| Sewer Charges for Services          | 9,462,990         |    | 200,000   | 9,662,990         |    | 4,229,087    |    | -            | 5,433,903         | 44%         |      |    | 3,785,984   | 12%         |
| Licenses, Fees & Permits            | 377,705           |    | 30,000    | 407,705           |    | 166,585      |    | -            | 241,120           | 41%         |      |    | 152,311     | 9%          |
| Utility Billing Penalties           | 186,900           |    | -         | 186,900           |    | 86,260       |    | -            | 100,640           | 46%         |      |    | 79,560      | 8%          |
| Interest Income                     | 60,000            |    | -         | 60,000            |    | 153,256      |    | -            | (93,256)          | 255%        |      |    | 25,482      | 501%        |
| Other                               | 467,427           |    | -         | 467,427           |    | 256,258      |    | -            | 211,169           | 55%         |      |    | 228,320     | 12%         |
| Transfer In                         | -                 |    | -         | -                 |    | -            |    | -            | -                 | 0           |      |    | <u> </u>    | 0%          |
| Total Revenues                      | \$<br>28,112,759  | \$ | 730,000   | \$<br>28,842,759  | \$ | 11,359,139   | \$ | -            | \$ 17,483,620     | 39%         |      | \$ | 10,352,718  | 10%         |
| EXPENDITURES                        |                   |    |           |                   |    |              |    |              |                   |             |      |    |             |             |
| Administration                      | \$<br>1,558,936   | \$ | 199,091   | \$<br>1,758,027   | \$ | 641,206      | \$ | 18,000       | 1,098,821         | 37%         |      |    | 545,869     | 17%         |
| Debt Service                        | 4,354,465         |    | -         | 4,354,465         |    | 1,679,298    |    | -            | 2,675,167         | 39%         | 1    |    | 4,463,060   | -62%        |
| Water Purchases                     | 9,605,940         |    | -         | 9,605,940         |    | 3,537,937    |    | -            | 6,068,003         | 37%         |      |    | 2,385,755   | 48%         |
| Sewer Management Fee                | 3,854,505         |    | -         | 3,854,505         |    | 1,833,432    |    | -            | 2,021,073         | 48%         |      |    | 1,491,148   | 23%         |
| Public Works                        | 11,604,745        |    | 456,678   | 12,061,423        |    | 2,431,113    |    | 560,721      | 9,069,590         | 25%         |      |    | 2,141,255   | 14%         |
| Transfer Out                        | 2,877,339         |    | -         | 2,877,339         |    | 486,915      |    | -            | 2,390,424         | 17%         |      |    | 416,950     | 17%         |
| Total Expenses                      | \$<br>33,855,930  | \$ | 655,769   | \$<br>34,511,699  | \$ | 10,609,901   | \$ | 578,721      | \$ 21,302,005     | 32%         |      | \$ | 11,444,037  | -7%         |
| REVENUE OVER (UNDER) EXPENDITURES   | \$<br>(5,743,171) | \$ | 74,231    | \$<br>(5,668,940) | \$ | 749,238      |    |              |                   |             |      | \$ | (1,091,318) |             |
| Beginning Working Capital October 1 |                   |    |           | 12,669,408        | \$ | 12,669,408   |    |              |                   |             |      |    |             |             |
| Ending Working Capital              |                   |    |           | \$<br>7,000,468   | \$ | 13,418,646   |    |              |                   |             |      |    |             |             |