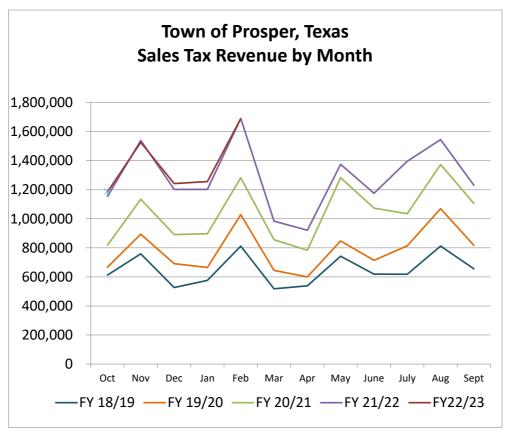

| 20    |
| TIRZ #1 - Blue Star                                                               | 21    |
| TIRZ #2                                                                           | 22    |
| Water Impact Fees Fund                                                            | 23    |
| Wastewater Impact Fees Fund                                                       | 24    |
| Thoroughfare Impact Fees Fund                                                     | 25    |
| Special Revenue Fund                                                              | 27    |
| Capital Projects Fund-General                                                     | 28    |
| Capital Projects Fund-Water/Sewer                                                 | 30    |









#### **GENERAL FUND**

|                                              |        | Original    |    | Budget      |    | Amended     |          | Current Year | Cı       | urrent Year | Cur      | rent Remaining |             |      |    | Prior Year | Change from |
|----------------------------------------------|--------|-------------|----|-------------|----|-------------|----------|--------------|----------|-------------|----------|----------------|-------------|------|----|------------|-------------|
|                                              |        | Budget      | A  | djustment   |    | Budget      |          | YTD Actuals  | End      | cumbrances  | Вι       | udget Balance  | YTD Percent | Note | Y  | TD Actuals | Prior Year  |
|