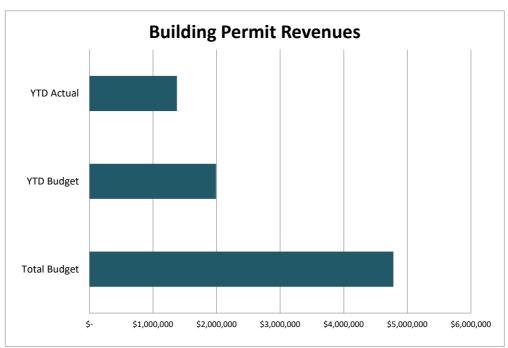

#### **GENERAL FUND**

|                                              |        | Original    |    | Budget      |    | Amended     |          | Current Year | Cı       | urrent Year | Cur      | rent Remaining |             |      |    | Prior Year | Change from |
|----------------------------------------------|--------|-------------|----|-------------|----|-------------|----------|--------------|----------|-------------|----------|----------------|-------------|------|----|------------|-------------|
|                                              |        | Budget      | A  | djustment   |    | Budget      |          | YTD Actuals  | End      | cumbrances  | Вι       | udget Balance  | YTD Percent | Note | Y  | TD Actuals | Prior Year  |
|                                              |        |             |    |             |    |             |          |              |          |             |          |                |             |      |    |            |             |
| REVENUES                                     |        |             |    |             |    |             |          |              |          |             |          |                |             |      |    |            |             |
| Property Taxes                               | \$     | 23,519,547  | \$ | -           | \$ | 23,519,547  | \$       | 23,513,122   | \$       | -           | \$       | 6,425          | 100%        | 1    | \$ | 19,125,388 | 23%         |
| Sales Taxes                                  |        | 10,220,208  |    | 0           |    | 10,220,208  |          | 4,278,868    |          | 0           |          | 5,941,340      | 42%         |      |    | 4,219,959  | 1%          |
| Franchise Fees                               |        | 2,404,527   |    | 0           |    | 2,404,527   |          | 1,140,718    |          | 0           |          | 1,263,809      | 47%         | 2    |    | 604,422    | 89%         |
| Building Permits                             |        | 4,781,000   |    | 0           |    | 4,781,000   |          | 1,375,529    |          | 0           |          | 3,405,471      | 29%         |      |    | 1,768,559  | -22%        |
| Other Licenses, Fees & Permits               |        | 1,552,430   |    | 80,000      |    | 1,632,430   |          | 542,777      |          | 0           |          | 1,089,653      | 33%         |      |    | 844,525    | -36%        |
| Charges for Services                         |        | 1,240,961   |    | 0           |    | 1,240,961   |          | 463,019      |          | 0           |          | 777,942        | 37%         |      |    | 360,032    | 29%         |
| Fines & Warrants                             |        | 250,425     |    | 0           |    | 250,425     |          | 154,478      |          | 0           |          | 95,947         | 62%         |      |    | 91,452     | 69%         |
| Intergovernmental Revenue (Grants)           |        | 1,525,000   |    | 0           |    | 1,525,000   |          | 125,733      |          | 0           |          | 1,399,267      | 8%          |      |    | 168,521    | -25%        |
| Interest Income                              |        | 150,000     |    | 0           |    | 150,000     |          | 335,990      |          | 0           |          | (185,990)      | 224%        |      |    | 65,903     | 410%        |
| Transfers In                                 |        | 1,235,335   |    | 0           |    | 1,235,335   |          | 514,723      |          | 0           |          | 720,612        | 42%         |      |    | 458,548    | 12%         |
| Miscellaneous                                |        | 116,576     |    | 0           |    | 116,576     |          | 37,600       |          | 0           |          | 78,976         | 32%         |      |    | 147,653    | -75%        |
| Park Fees                                    |        | 509,300     |    | 0           |    | 509,300     |          | 225,977      |          | 0           |          | 283,323        | 44%         |      |    | 169,161    | 34%         |
| Total Revenues                               | \$     | 47,505,309  | \$ | 80,000      | \$ | 47,585,309  | \$       | 32,708,534   | \$       | -           | \$       | 14,876,775     | 69%         |      | \$ | 28,024,122 | 17%         |
| EVENDITURES                                  |        |             |    |             |    |             |          |              |          |             |          |                |             |      |    |            |             |
| EXPENDITURES                                 | ,      | 0.244.007   | ,  | 720.000     | ,  | 10.070.007  | <u>,</u> | 2.040.076    | <u> </u> | 4 762 724   | <u>,</u> | E 407 206      | 460/        |      | ,  | 2 627 000  | 70/         |
| Administration                               | \$     | 9,341,007   |    | -           | >  | 10,070,907  | \$       | 2,819,976    | >        | 1,763,724   | \$       | 5,487,206      | 46%         |      | \$ | 2,627,809  | 7%          |
| Police                                       |        | 6,635,120   |    | 1,111,113   |    | 7,746,233   |          | 2,615,041    |          | 933,516     |          | 4,197,677      | 46%         |      |    | 2,313,599  | 13%         |
| Fire/EMS                                     |        | 9,990,721   |    | 35,083      |    | 10,025,804  |          | 3,737,548    |          | 422,809     |          | 5,865,448      | 41%         |      |    | 3,324,070  | 12%         |
| Public Works                                 |        | 4,136,738   |    | 652,564     |    | 4,789,302   |          | 1,357,365    |          | 458,761     |          | 2,973,175      | 38%         |      |    | 761,471    | 78%         |
| Community Services                           |        | 7,174,446   |    | 113,200     |    | 7,287,646   |          | 2,012,323    |          | 474,284     |          | 4,801,039      | 34%         |      |    | 1,860,547  | 8%          |
| Development Services                         |        | 4,173,570   |    | 294,487     |    | 4,468,057   |          | 1,195,069    |          | 237,145     |          | 3,035,843      | 32%         |      |    | 1,280,570  | -7%         |
| Engineering                                  |        | 2,601,325   |    | 301,867     |    | 2,903,192   |          | 897,135      |          | 376,755     |          | 1,629,302      | 44%         |      |    | 791,230    | 13%         |
| Transfers Out                                |        | 7,780,485   |    | 1,000,000   |    | 8,780,485   |          | 1,945,121    |          | 0           |          | 6,835,364      | 22%         |      | _  | 2,859,613  | -32%        |
| Total Expenses                               | \$     | 51,833,412  | \$ | 4,238,214   | \$ | 56,071,627  | \$       | 16,579,578   | \$       | 4,666,995   | \$       | 34,825,054     | 38%         |      | \$ | 15,818,909 | 5%          |
|                                              |        |             |    |             |    |             |          |              |          |             |          |                |             |      |    |            |             |
| REVENUE OVER (UNDER) EXPENDITURES            | \$     | (4,328,103) | \$ | (4,158,214) | \$ | (8,486,318) | \$       | 16,128,956   |          |             |          |                |             |      |    |            |             |
| Beginning Fund Balance October 1-Unassigned/ | 'Unre: | stricted    |    |             |    | 18,925,919  |          | 18,925,919   |          |             |          |                |             |      |    |            |             |
| Ending Fund Balance                          |        |             |    | -           | \$ | 10,439,601  | \$       | 35,054,875   | -<br>-   |             |          |                |             |      |    |            |             |