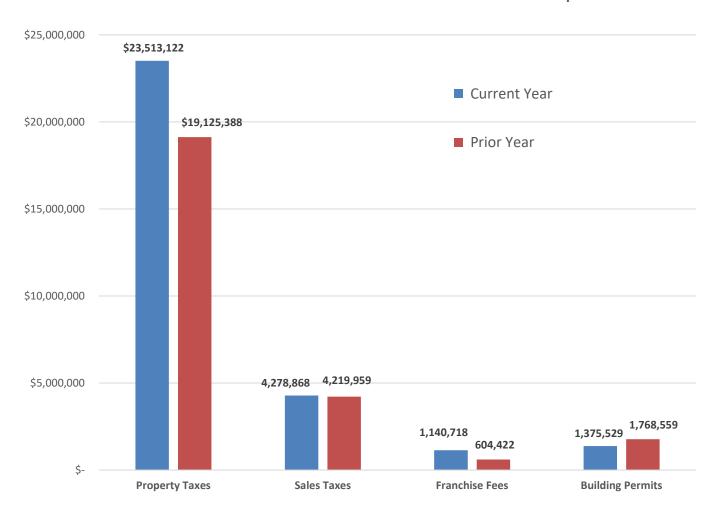

#### **GENERAL FUND**

|                                              |        | Original    |    | Budget      |    | Amended     |          | Current Year | Cı       | urrent Year | Cur      | rent Remaining |             |      |    | Prior Year | Change from |
|----------------------------------------------|--------|-------------|----|-------------|----|-------------|----------|--------------|----------|-------------|----------|----------------|-------------|------|----|------------|-------------|
|                                              |        | Budget      | A  | djustment   |    | Budget      |          | YTD Actuals  | End      | cumbrances  | Вι       | udget Balance  | YTD Percent | Note | Y  | TD Actuals | Prior Year  |
|                                              |        |             |    |             |    |             |          |              |          |             |          |                |             |      |    |            |             |
| REVENUES                                     |        |             |    |             |    |             |          |              |          |             |          |                |             |      |    |            |             |
| Property Taxes                               | \$     | 23,519,547  | \$ | -           | \$ | 23,519,547  | \$       | 23,513,122   | \$       | -           | \$       | 6,425          | 100%        | 1    | \$ | 19,125,388 | 23%         |
| Sales Taxes                                  |        | 10,220,208  |    | 0           |    | 10,220,208  |          | 4,278,868    |          | 0           |          | 5,941,340      | 42%         |      |    | 4,219,959  | 1%          |
| Franchise Fees                               |        | 2,404,527   |    | 0           |    | 2,404,527   |          | 1,140,718    |          | 0           |          | 1,263,809      | 47%         | 2    |    | 604,422    | 89%         |
| Building Permits                             |        | 4,781,000   |    | 0           |    | 4,781,000   |          | 1,375,529    |          | 0           |          | 3,405,471      | 29%         |      |    | 1,768,559  | -22%        |
| Other Licenses, Fees & Permits               |        | 1,552,430   |    | 80,000      |    | 1,632,430   |          | 542,777      |          | 0           |          | 1,089,653      | 33%         |      |    | 844,525    | -36%        |
| Charges for Services                         |        | 1,240,961   |    | 0           |    | 1,240,961   |          | 463,019      |          | 0           |          | 777,942        | 37%         |      |    | 360,032    | 29%         |
| Fines & Warrants                             |        | 250,425     |    | 0           |    | 250,425     |          | 154,478      |          | 0           |          | 95,947         | 62%         |      |    | 91,452     | 69%         |
| Intergovernmental Revenue (Grants)           |        | 1,525,000   |    | 0           |    | 1,525,000   |          | 125,733      |          | 0           |          | 1,399,267      | 8%          |      |    | 168,521    | -25%        |
| Interest Income                              |        | 150,000     |    | 0           |    | 150,000     |          | 335,990      |          | 0           |          | (185,990)      | 224%        |      |    | 65,903     | 410%        |
| Transfers In                                 |        | 1,235,335   |    | 0           |    | 1,235,335   |          | 514,723      |          | 0           |          | 720,612        | 42%         |      |    | 458,548    | 12%         |
| Miscellaneous                                |        | 116,576     |    | 0           |    | 116,576     |          | 37,600       |          | 0           |          | 78,976         | 32%         |      |    | 147,653    | -75%        |
| Park Fees                                    |        | 509,300     |    | 0           |    | 509,300     |          | 225,977      |          | 0           |          | 283,323        | 44%         |      |    | 169,161    | 34%         |
| Total Revenues                               | \$     | 47,505,309  | \$ | 80,000      | \$ | 47,585,309  | \$       | 32,708,534   | \$       | -           | \$       | 14,876,775     | 69%         |      | \$ | 28,024,122 | 17%         |
| EVENDITURES                                  |        |             |    |             |    |             |          |              |          |             |          |                |             |      |    |            |             |
| EXPENDITURES                                 | ,      | 0.244.007   | ,  | 720.000     | ,  | 10.070.007  | <u>,</u> | 2.040.076    | <u> </u> | 4 762 724   | <u>,</u> | E 407 206      | 460/        |      | ,  | 2 627 000  | 70/         |
| Administration                               | \$     | 9,341,007   |    | -           | >  | 10,070,907  | \$       | 2,819,976    | >        | 1,763,724   | \$       | 5,487,206      | 46%         |      | \$ | 2,627,809  | 7%          |
| Police                                       |        | 6,635,120   |    | 1,111,113   |    | 7,746,233   |          | 2,615,041    |          | 933,516     |          | 4,197,677      | 46%         |      |    | 2,313,599  | 13%         |
| Fire/EMS                                     |        | 9,990,721   |    | 35,083      |    | 10,025,804  |          | 3,737,548    |          | 422,809     |          | 5,865,448      | 41%         |      |    | 3,324,070  | 12%         |
| Public Works                                 |        | 4,136,738   |    | 652,564     |    | 4,789,302   |          | 1,357,365    |          | 458,761     |          | 2,973,175      | 38%         |      |    | 761,471    | 78%         |
| Community Services                           |        | 7,174,446   |    | 113,200     |    | 7,287,646   |          | 2,012,323    |          | 474,284     |          | 4,801,039      | 34%         |      |    | 1,860,547  | 8%          |
| Development Services                         |        | 4,173,570   |    | 294,487     |    | 4,468,057   |          | 1,195,069    |          | 237,145     |          | 3,035,843      | 32%         |      |    | 1,280,570  | -7%         |
| Engineering                                  |        | 2,601,325   |    | 301,867     |    | 2,903,192   |          | 897,135      |          | 376,755     |          | 1,629,302      | 44%         |      |    | 791,230    | 13%         |
| Transfers Out                                |        | 7,780,485   |    | 1,000,000   |    | 8,780,485   |          | 1,945,121    |          | 0           |          | 6,835,364      | 22%         |      | _  | 2,859,613  | -32%        |
| Total Expenses                               | \$     | 51,833,412  | \$ | 4,238,214   | \$ | 56,071,627  | \$       | 16,579,578   | \$       | 4,666,995   | \$       | 34,825,054     | 38%         |      | \$ | 15,818,909 | 5%          |
|                                              |        |             |    |             |    |             |          |              |          |             |          |                |             |      |    |            |             |
| REVENUE OVER (UNDER) EXPENDITURES            | \$     | (4,328,103) | \$ | (4,158,214) | \$ | (8,486,318) | \$       | 16,128,956   |          |             |          |                |             |      |    |            |             |
| Beginning Fund Balance October 1-Unassigned/ | 'Unre: | stricted    |    |             |    | 18,925,919  |          | 18,925,919   |          |             |          |                |             |      |    |            |             |
| Ending Fund Balance                          |        |             |    | -           | \$ | 10,439,601  | \$       | 35,054,875   | -<br>-   |             |          |                |             |      |    |            |             |

### Current YTD to Prior Year YTD Actual Comparison