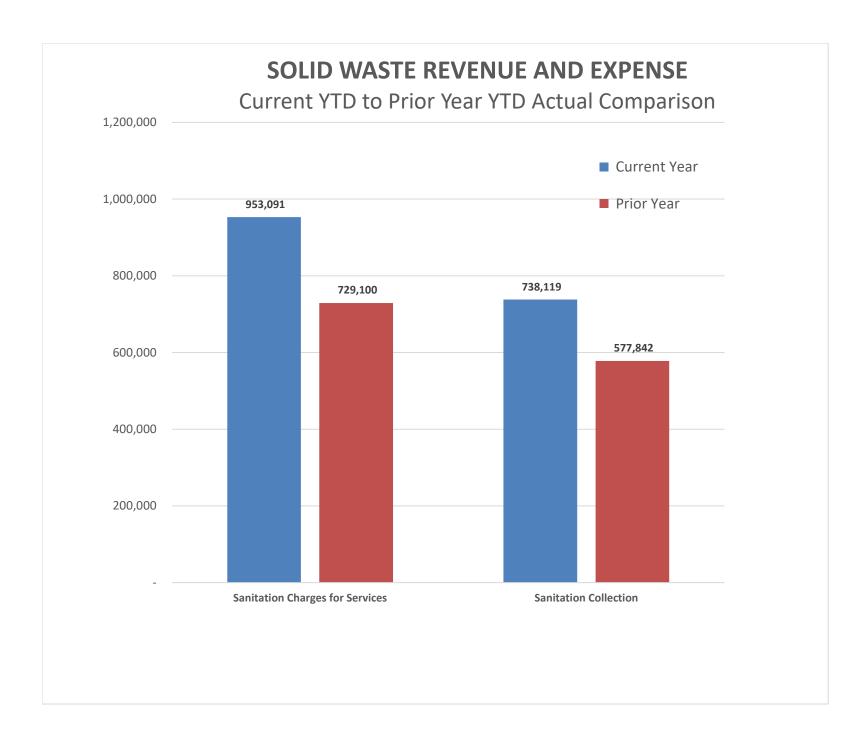

D Actual  2,200 - 2,158,200 953,091 677 ,000 - 1,750,000 ,200 \$ - \$ 3,908,200 \$ 953,769  3,000 \$ - \$ 1,750,000 \$ 20,374 ,200 - 2,158,200 738,119 | Adjustment Budget YTD Actual Encumbrances  2,200 - 2,158,200 953,091 - 677 - 7,000 - 1,750,000 - 7,200 \$ - \$ 3,908,200 \$ 953,769 \$ - 7,000 \$ - \$ 1,750,000 \$ 20,374 \$ 29,626 7,200 - 2,158,200 738,119 - 7,200 \$ - \$ 3,908,200 \$ 758,493 \$ 29,626  - \$ - \$ - \$ - \$ 195,276  - \$ - \$ - \$ 195,276 | Adjustment   Budget   YTD Actual   Encumbrances   Budget Balance | Adjustment   Budget   YTD Actual   Encumbrances   Budget Balance   YTD Percent | Adjustment   Budget   YTD Actual   Encumbrances   Budget Balance   YTD Percent   Note | Adjustment   Budget   YTD Actual   Encumbrances   Budget Balance   YTD Percent   Note   YTD Actual |



#### DEBT SERVICE FUND

|                                   | Original         |    | Budget   | Amended | l     | С  | urrent Year | Cu  | rrent Year | С  | Current Remaining |             |            | Prior Year       | Change from |
|-----------------------------------|------------------|----|----------|---------|-------|----|-------------|-----|------------|----|-------------------|-------------|------------|------------------|-------------|
|                                   | Budget           | Ad | justment | Budget  |       | ١  | TD Actual   | Enc | umbrances  |    | Budget Balance    | YTD Percent | Note       | YTD Actual       | Prior Year  |
|                                   |                  |    |          |         |       |    |             |     |            |